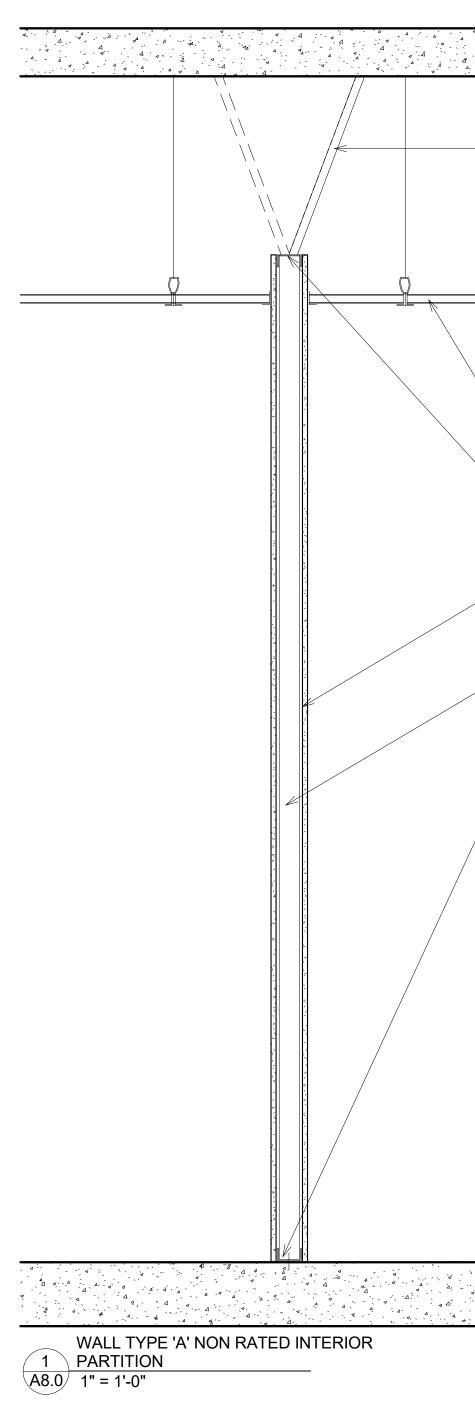

|                                                                                                                                                       |                          | <section-header><section-header><text><text><text><text><text></text></text></text></text></text></section-header></section-header> |
|-------------------------------------------------------------------------------------------------------------------------------------------------------|--------------------------|-------------------------------------------------------------------------------------------------------------------------------------|
|                                                                                                                                                       |                          |                                                                                                                                     |
| 2 1/2" X 16 GAUGE STUDS @ 48"O.C. STAG<br>ALTERNATE SIDES OF WALL - ATTACH TO<br>WITH (2) #12 SMS X 1 1/4" LONG EACH BR/                              | SRTUCTURE ABOVE          |                                                                                                                                     |
|                                                                                                                                                       |                          | Project Name                                                                                                                        |
| 2 X 2 SUSPENDED ACOUSTICAL CEILING                                                                                                                    |                          | SUITE 300<br>WORLD EXECUTIVE CENTER<br>3500 N STATE ROAD 7<br>LAUDERDALE LAKES, FL 33319                                            |
| 10 GAUGE RUNNER TRACK FIRESTOP AT                                                                                                                     | CEILING TRANSITION       | INTERIOR IMPROVEMENTS                                                                                                               |
|                                                                                                                                                       |                          | FINAL CONTRACT DOCUMENTS                                                                                                            |
| 1/2" GYP. BOARD                                                                                                                                       |                          | PROJECT NUMBER: 1602                                                                                                                |
| 3 5/8" METAL STUDS (25 GA.) @ 24" O.C.                                                                                                                |                          | DATE:     MAY 11,2016       ADDENDA/REVISION       No.     Date         Description                                                 |
| METAL STUD CONT. RUNNER TRACK SAM<br>SECURE TO FLOOR WITH 0.145" HILTI POV<br>PENETRATION - ATTACH TO STUDS W/ (1)<br>EA. SIDE, EA. STUD FACE TYPICAL | WDER DRIVEN PIN W/1 1/8" |                                                                                                                                     |
|                                                                                                                                                       |                          | SEAL:                                                                                                                               |
|                                                                                                                                                       |                          | CYNTHIA C. SPRAY, AIA AR-94167<br>DRAWING TITLE:                                                                                    |
| <u> </u>                                                                                                                                              |                          | CONSTRUCTION DETAIL DRAWING NO: A8.0                                                                                                |