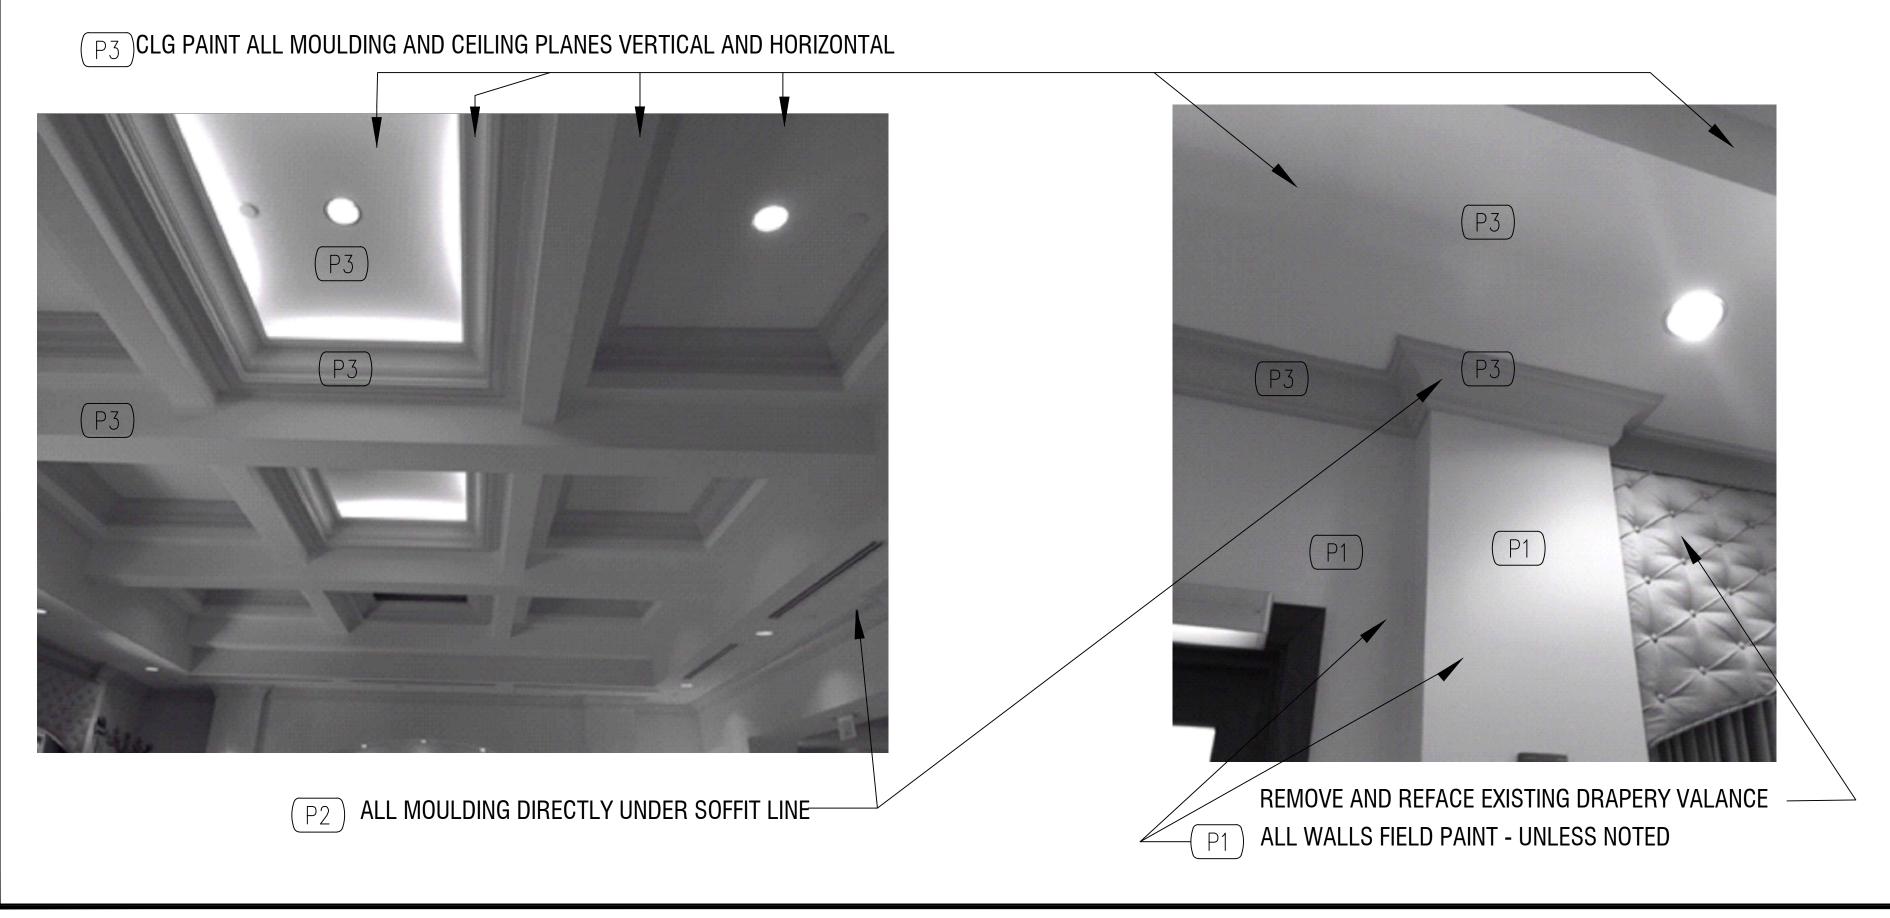

PAINT SCHEDULE CARD ROOM & MAIN LOBBY

ID-1A

DRIVE, WHITAKER 1351

PROJECT NO: CHECKED BY: AES

DATE: 4-07-16 FILE NAME:

SHEET NO.