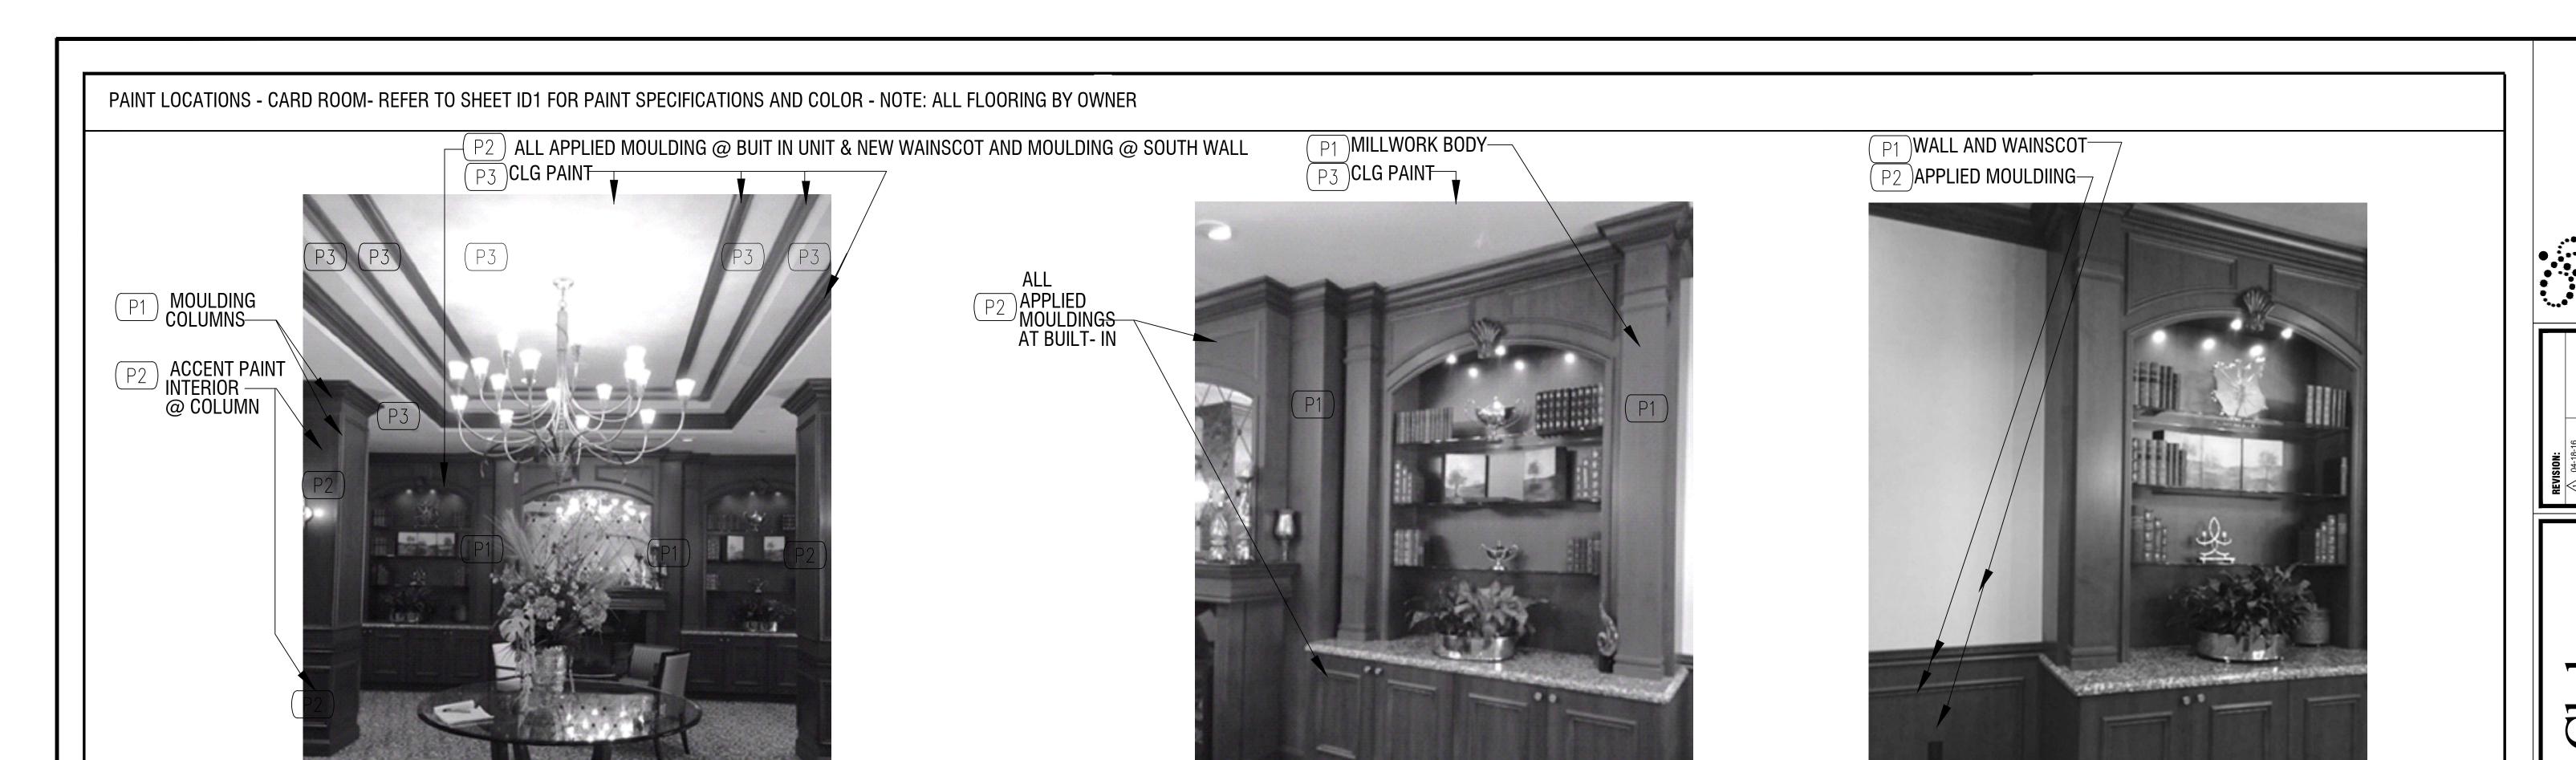

PAINT SCHEDULE CARD ROOM & MAIN LOBBY

ID-1A

DRIVE, WHITAKER 1351

PROJECT NO: CHECKED BY: AES

DATE: 4-07-16 FILE NAME:

SHEET NO.