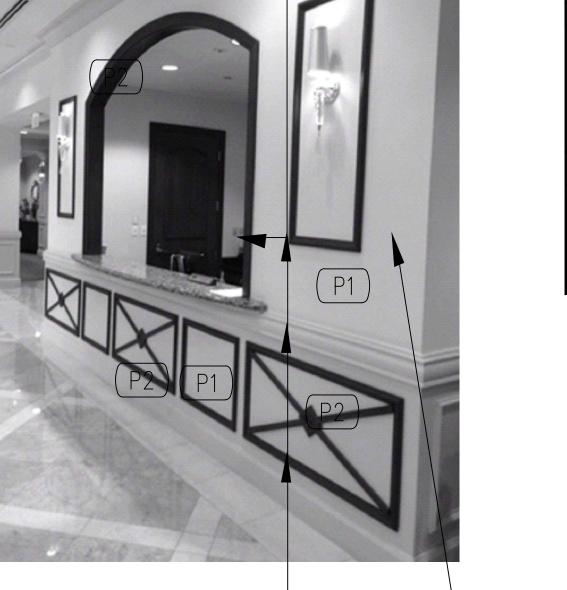

PAINT LOCATIONS -MAIN LOBBY - REFER TO SHEET ID1 FOR PAINT SPECIFICATIONS AND COLOR

(P2) ALL APPLIED MOULDINGS (P1) ALL WALLS FIELD PAINT - UNLESS NOTED PAINT FINISH

- MANUFACTURER: SHERWIN WILLIAMS: COLOR: SW6071 POPULAR GRAY
- MANUFACTURER: SHERWIN WILLIAMS: PEARLY WHITE SW7009
- MANUFACTURER: SHERWIN WILLIAMS: SW7006 EXTRA WHITE