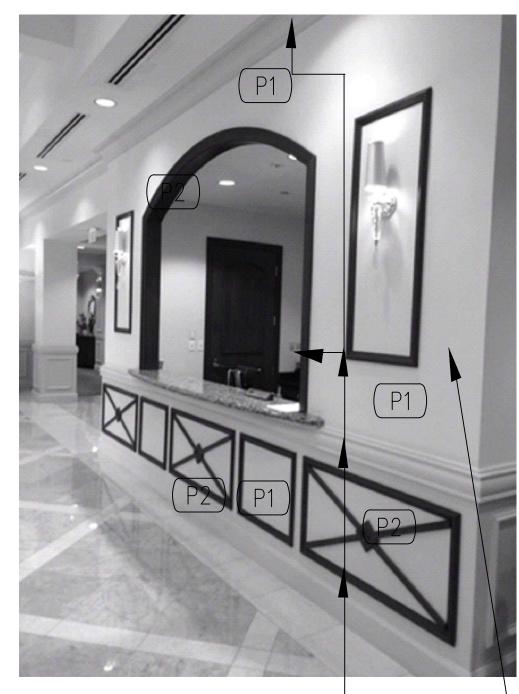

PAINT LOCATIONS -MAIN LOBBY - REFER TO SHEET ID1 FOR PAINT SPECIFICATIONS AND COLOR

(P2) ALL APPLIED MOULDINGS (P1) ALL WALLS FIELD PAINT - UNLESS NOTED PAINT FINISH

- MANUFACTURER: SHERWIN WILLIAMS: COLOR: SW6071 POPULAR GRAY
- MANUFACTURER: SHERWIN WILLIAMS: PEARLY WHITE SW7009
- MANUFACTURER: SHERWIN WILLIAMS: SW7006 EXTRA WHITE