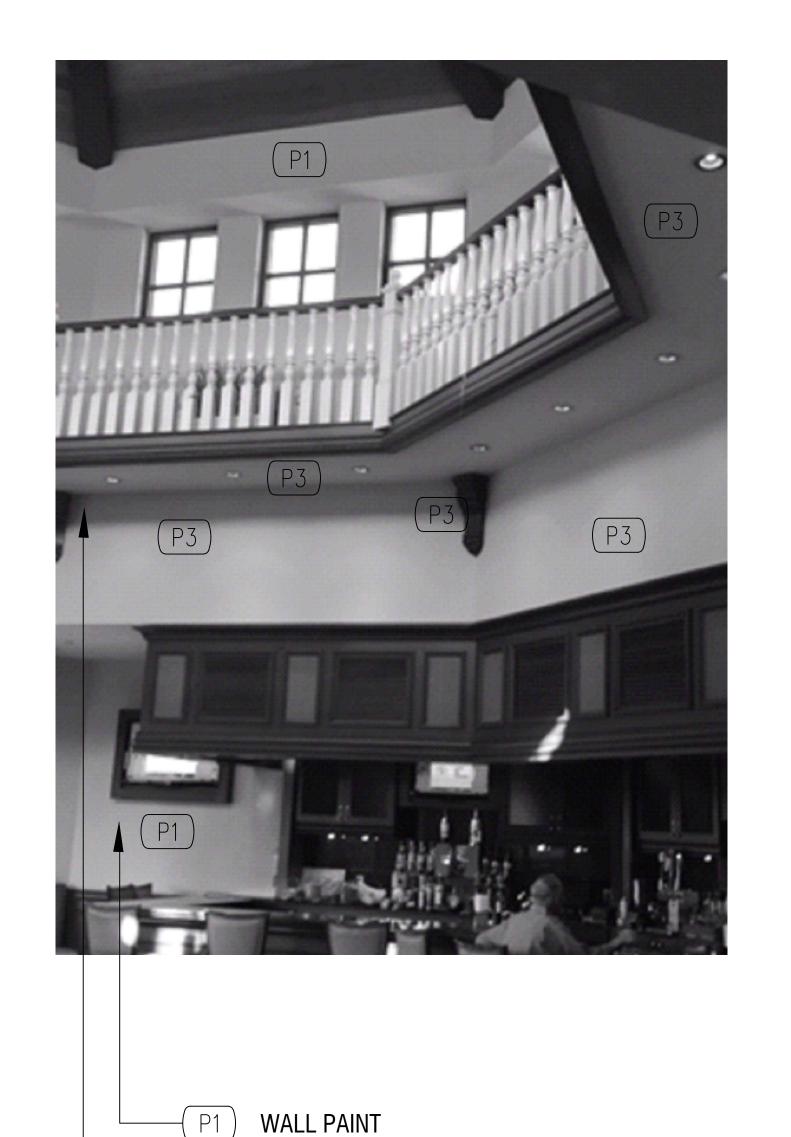

WALL PAINT

PAINT EXISITNG MOULDING &

SOFFITS VERTICAL & HORIZONTAL PLANES

PAINT FINISH

P1 MANUFACTURER: SHERWIN WILLIAMS: COLOR: SW6071 POPULAR GRAY

P2 MANUFACTURER: SHERWIN WILLIAMS: PEARLY WHITE SW7009

P3 MANUFACTURER: SHERWIN WILLIAMS: SW7006 EXTRA WHITE

LEGEND

XX# KEY NOTE. SEE DESIGNATED # FOR MORE INFORMATION

XX# FINISH SCHEDULE NOTATION- SEE SHT ID1 FOR SPECIFICATIONS

PAINT EXISITNG MOULDING & CORBELS

SOFFITS VERTICAL & HORIZONTAL

CLIENT APPROVAL

I HAVE REVIEWED THESE PLANS AND THEY CONFORM TO OUR
REQUIREMENTS. I UNDERSTAND THAT ANY MODIFICATIONS TO THESE
PLANS WILL BE AN ADDITIONAL SERVICE.