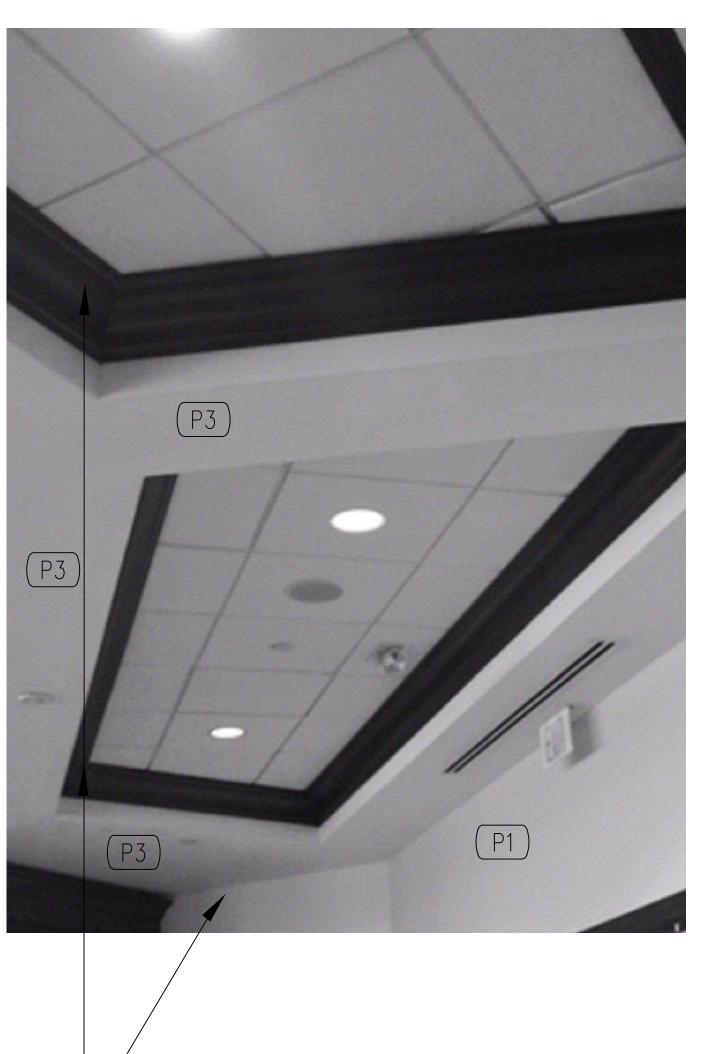

-NOTE: REMOVE EXISITING LIGHT SCONCE CAP AND REPAIR FOR PAINTING

P1 REMOVE ALL APPLIED MOULDING AT ENRTY WALL TO GRILL PATCH AND REPAIR AS REQUIRED

— P3 PAINT EXISITNG MOULDING & SOFFIT VERTICAL & HORIZONTAL PLANES

WALL PAINT

PAINT EXISITNG MOULDING &

SOFFITS VERTICAL & HORIZONTAL PLANES

PAINT FINISH

P1 MANUFACTURER: SHERWIN WILLIAMS: COLOR: SW6071 POPULAR GRAY

P2 MANUFACTURER: SHERWIN WILLIAMS: PEARLY WHITE SW7009

P3 MANUFACTURER: SHERWIN WILLIAMS: SW7006 EXTRA WHITE

LEGEND

XX# KEY NOTE. SEE DESIGNATED # FOR MORE INFORMATION

XX# FINISH SCHEDULE NOTATION- SEE SHT ID1 FOR SPECIFICATIONS

PAINT EXISITNG MOULDING & CORBELS

SOFFITS VERTICAL & HORIZONTAL

CLIENT APPROVAL

I HAVE REVIEWED THESE PLANS AND THEY CONFORM TO OUR
REQUIREMENTS. I UNDERSTAND THAT ANY MODIFICATIONS TO THESE
PLANS WILL BE AN ADDITIONAL SERVICE.