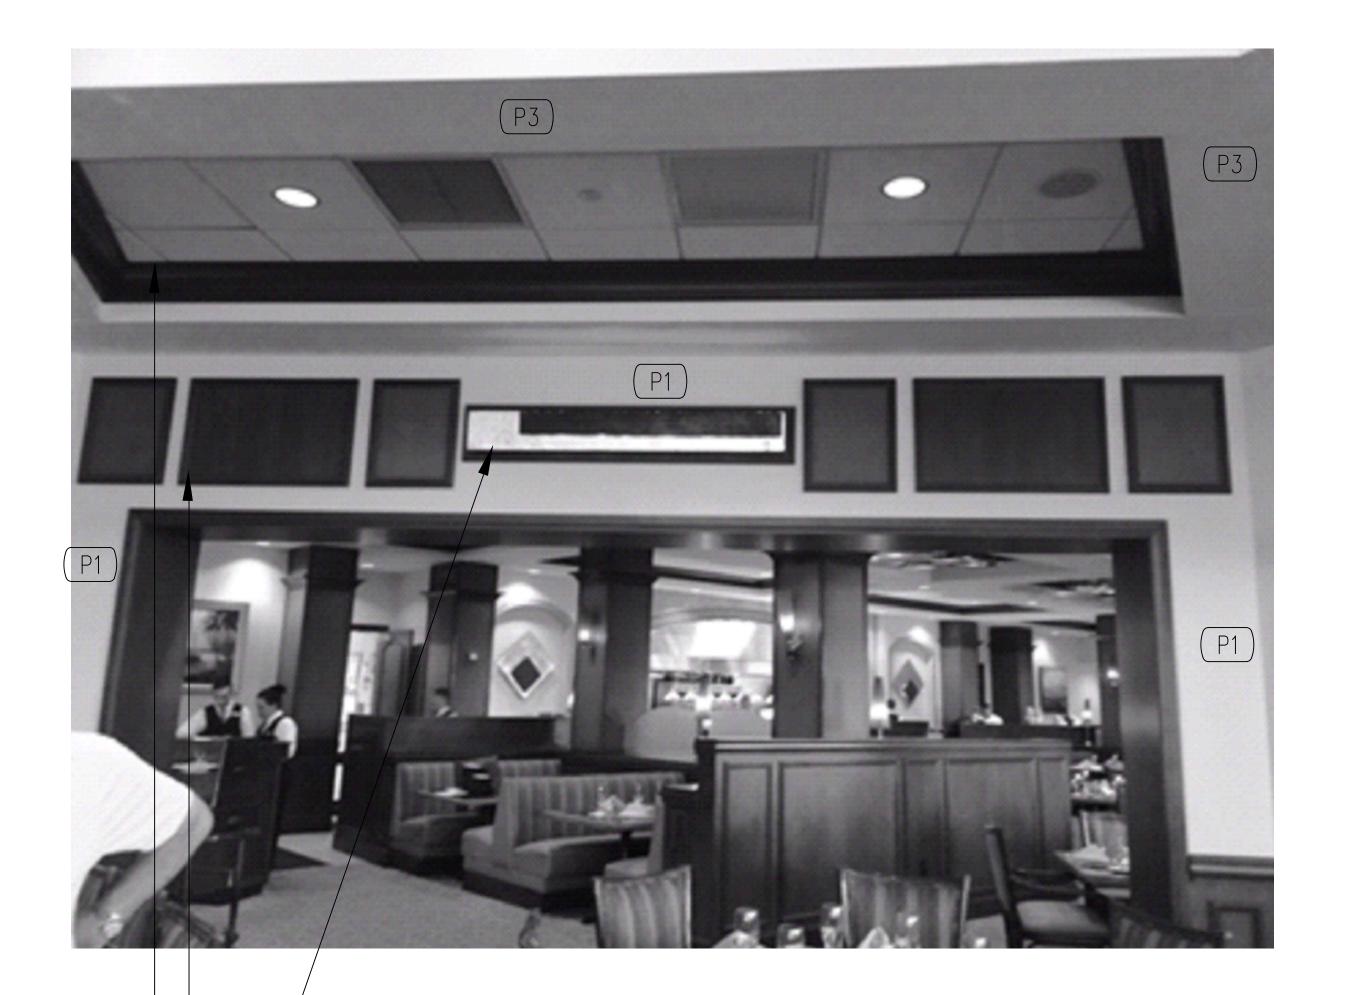

-NOTE: REMOVE EXISITING LIGHT SCONCE CAP AND REPAIR FOR PAINTING

P1 REMOVE ALL APPLIED MOULDING AT ENRTY WALL TO GRILL PATCH AND REPAIR AS REQUIRED

— P3 PAINT EXISITNG MOULDING & SOFFIT VERTICAL & HORIZONTAL PLANES

WALL PAINT

PAINT EXISITNG MOULDING &

SOFFITS VERTICAL & HORIZONTAL PLANES

PAINT FINISH

P1 MANUFACTURER: SHERWIN WILLIAMS: COLOR: SW6071 POPULAR GRAY

P2 MANUFACTURER: SHERWIN WILLIAMS: PEARLY WHITE SW7009

P3 MANUFACTURER: SHERWIN WILLIAMS: SW7006 EXTRA WHITE

LEGEND

XX# KEY NOTE. SEE DESIGNATED # FOR MORE INFORMATION

XX# FINISH SCHEDULE NOTATION- SEE SHT ID1 FOR SPECIFICATIONS

PAINT EXISITNG MOULDING & CORBELS

SOFFITS VERTICAL & HORIZONTAL

CLIENT APPROVAL

I HAVE REVIEWED THESE PLANS AND THEY CONFORM TO OUR
REQUIREMENTS. I UNDERSTAND THAT ANY MODIFICATIONS TO THESE
PLANS WILL BE AN ADDITIONAL SERVICE.