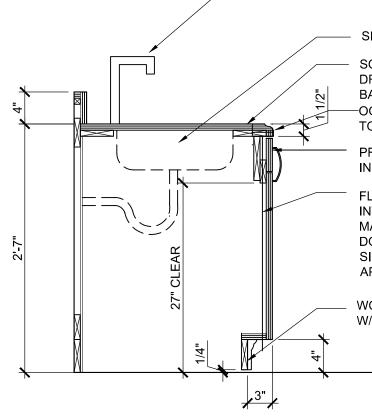

GENERAL NOTE: DRAWINGS FOR DESIGN INTENT ONLY- G.C. TO SUBMIT SHOP DRAWINGS PRIOR TO FABRICATION OR CONSTRUCTION.

NEW ADA COMPLIANT FAUCET

## SINK

SOLID SURFACE ON PLYWOOD, DRAWER FACES AND DOOR BACKS - WOOD VENEER TBD OGEE EDGE DETAIL- STONE TOP- EXISTING

PROVIDE BLOCKING APRON IN FRONT OF SINK

FLUSH OVERLAY DOOR ON SELBY INVISIBLE HINGES (OR EQUAL) WITH MAGNETIC CATCHES CONSTRUCT DOOR AND TOE KICK WITH BASE AS SINGLE UNIT FOR ACCESSIBLE FRONT APPROACH. FINISH - WOOD VENEER