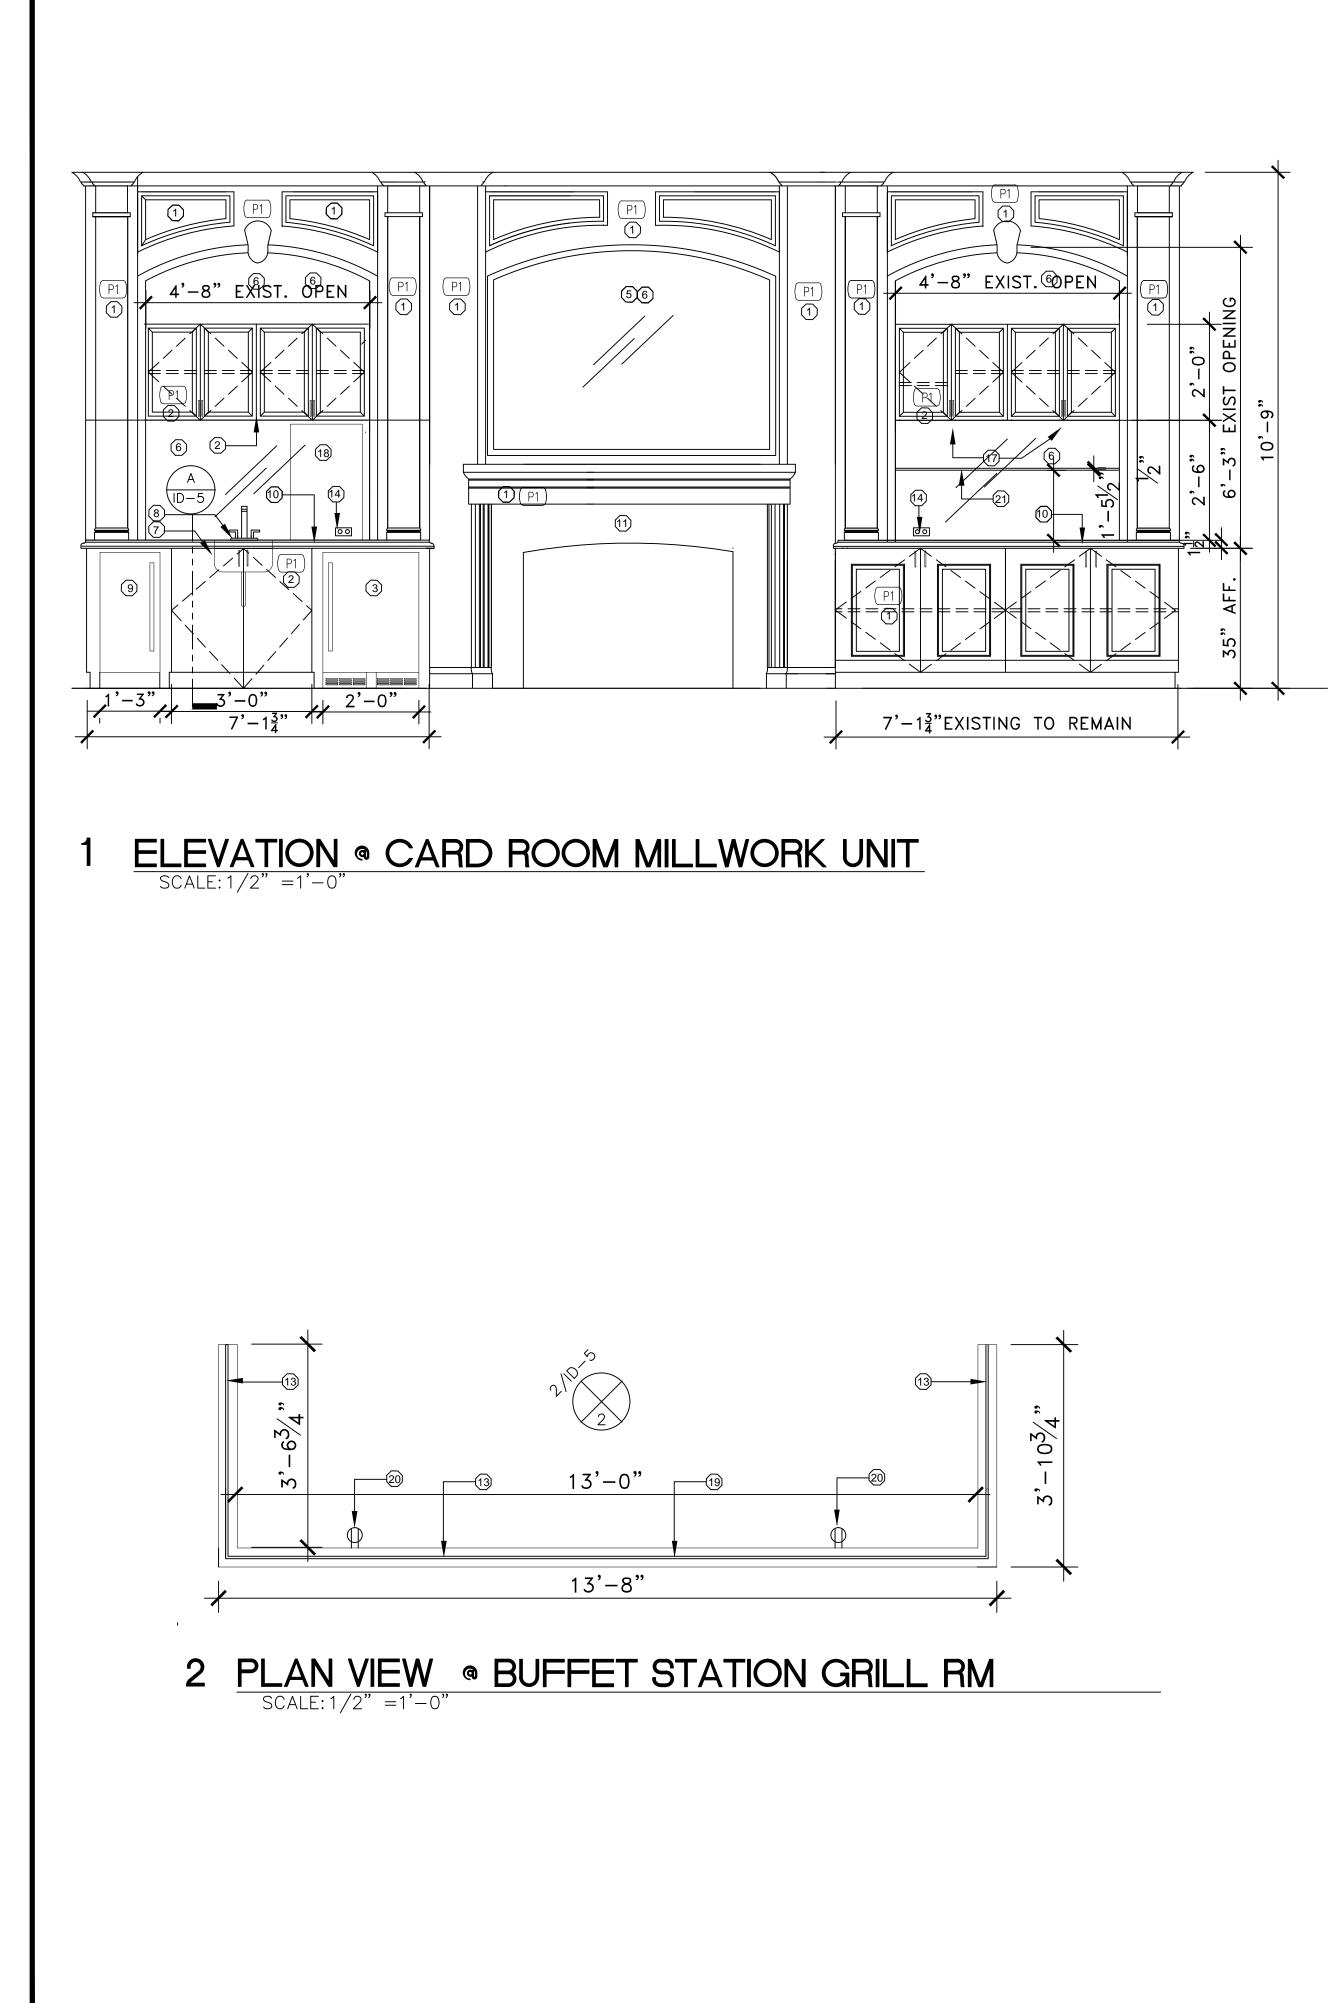

## NOTES THIS DRAWING

1 CARD ROOM EXISITING MILLWORK BODY TO REMAIN REWORK LOWER CABINET SECTION PER PLAN. MILLWORK COMPANY TO FIELD VERIFY EXISITNG CONDITIONS AND SUBMIT SHOP DRAWINGS PRIOR TO CONSTRUCTION OR REFABRICATION OF EXISTING UNIT. 2 ADDITIONAL CABINETRY TO BE HOUSED WITHIN EXISTING MILLWORK UNIT MATCH DOOR PROFILE AND MOULDING TO EXISTING. ALL HINGES TO BE CONCEILED BLUM OR EQUAL. PROVIDE NEW REFRIDGERATOR UNDERCOUNTER ALLOW FOR VENTILATION. PERLICK - MODEL # 1039915 2 DRW SS 115 V. 24" D X 32" H PREPARE SURFACE PRIME AND PAINT EXISITING MILLWORK (P1) UNLESS OTHERWISE NOTED (4)REMOVE EXISTING DECORATIVE TREATMENT @ FIREPLACE MANTEL VERTICAL FACADE REPLACE WITH BEVEL MIRROR- EXISITING MOULDING TO REMAIN AND BE PAINTED (5) ADD MIRROR TO EXISTING VERTICAL SURFACE INSIDE NICHES ABOVE AND BELOW NEW PROPOSED CABINETRY. MIRROR TO HAVE BEVEL EDGE (6) PROVIDE NEW BAR SINK UNDERCOUNTER MOUNT - KOHLER OR EQUAL BRUSHED STAINLESS FINISH  $\overline{\Omega}$ PROVIDE NEW BAR ADA COMPLIANT FAUCET - KOHLER OR EQUAL BRUSHED STAINLESS FINISH രി Provide New Ice Maker Undercounter Stainless Steel Perlick or Equal Allow For Ventilation. Model # H50IMSL-15" LH SS Soild Door Signature Series EXISTING GRANITE TOP TO REMAIN (10) (11) EXISITING BLACK GRANITE AT FIRE PLACE OPENING TO REMAIN (12) VOID PROPOSED PLEXIGLASS BACKGUARD HOUSED IN STAINLESS STEEL FRAME (13) NEW ELECTRICAL OUTLETS HOUSED INSIDE MILLWORK UNIT CARD ROOM (14) NEW GROMMETS FOR ELECTRICAL ACCESS 15 PROPOSED NEW GRANITE TOP MATCH TO EXISITING GRANITE TOPS IN GRILL ROOM & TOP EDGE DETAIL กล REMOVE AND REPLACE EXISTING CABINETRY HARDWARE PULLS TO ADA COMPLIANT PULL ADD NEW FOR PROPOSED NEW UPPER CABINETS PROPOSED NEW COFFEE MAKER BY OWNER- GC TO SUPPLY DRAIN LINE 19 NEW SHEET ROCK WALL - (SEE ARCHITECTURAL DRAWINGS FOR DETAILS.) EXTERIOR FINISH TO MATCH ADJACENT EXISTING UNITS. 0 NEW SHEET ROCK WALL - (SEE ARCHITECTURAL DRAWINGS FOR DETAILS.) ADD ELECTRICAL OUTLETS BACKWALL - REFER TO ARCHITECTURAL AND ELECTRICAL DWGS FOR EXACT LOCATION. PROVIDE NEW SAFETY GLASS BEVEL EDGE SHELF 1/2" THICK PROVIDE NEW SLOTTED STANDARDS AT SIDES FOR MOUNTING. LEGEND (XX#) Key note. See designated # for more information

(XX#) FINISH SCHEDULE NOTATION- SEE SHT ID1 FOR SPECIFICATIONS

NOTE: ALL DIMENSIONS MUST BE FIELD VERIFIED.

DESIGN INTENT ONLY- ALL MILLWORK MUST BE SUBMITTED TO MILLWORK SHOP BY GC. FOR FINAL SHOP DRAWINGS