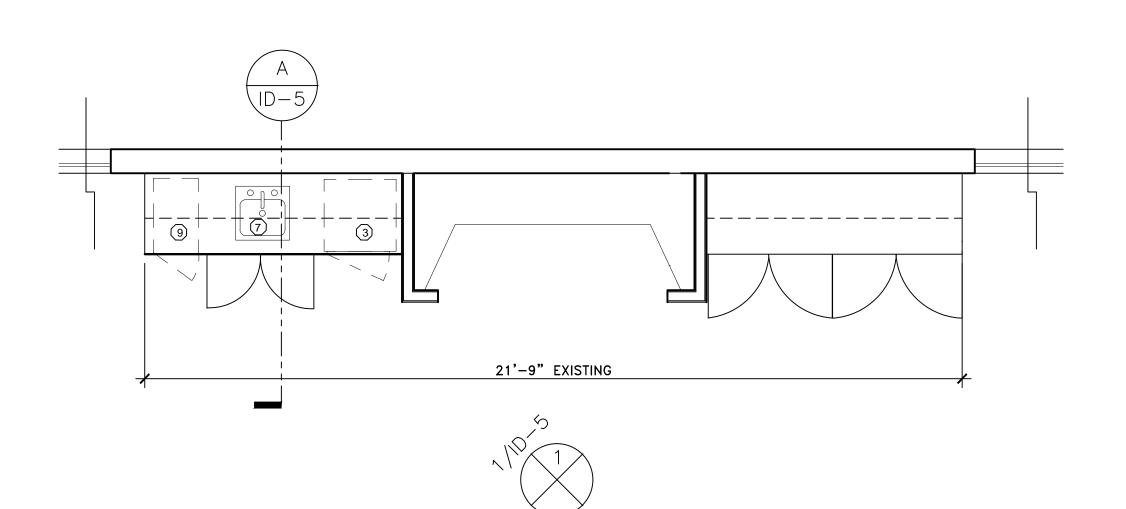

WOOD BASE CONT. 1"X6" W/ MILLED FACE

A SECTION CARD ROOM MILLWORK UNIT

DESIGN TBD

B SECTION @ BUFFET STATION - GRILL RM

## PLAN VIEW - MILLWORK UNIT CARD ROOM SCALE: 3/8" =1'-0"