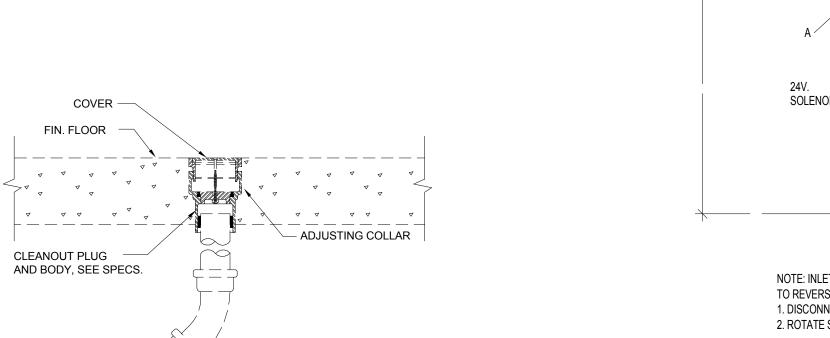

## INSULATED PIPE HANGER DETAIL

CONCRETE INSERT PIPE HANGER DETAIL (U.L./F.M. APPROVED)

FLOOR DRAIN DETAIL

AIR HOSE CONNECTION DETAIL

CAST-IRON PIPE FITTINGS SHOWN NOTE: PVC SYSTEM SIMILAR FLOOR CLEANOUT DETAIL