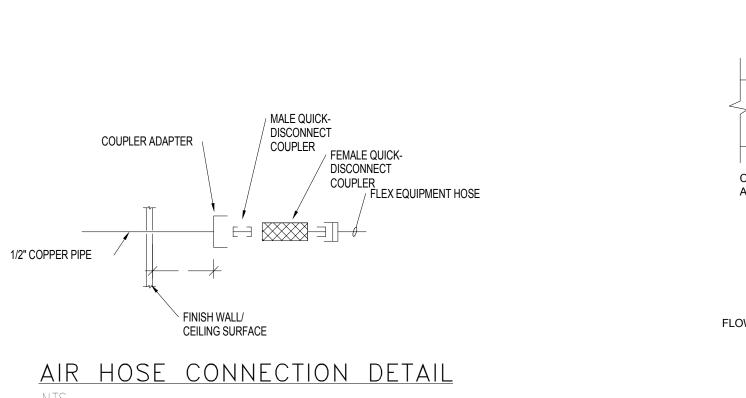

## INSULATED PIPE HANGER DETAIL

CONCRETE INSERT PIPE HANGER DETAIL (U.L./F.M. APPROVED)

FLOOR DRAIN DETAIL

AIR HOSE CONNECTION DETAIL

CAST-IRON PIPE FITTINGS SHOWN NOTE: PVC SYSTEM SIMILAR FLOOR CLEANOUT DETAIL