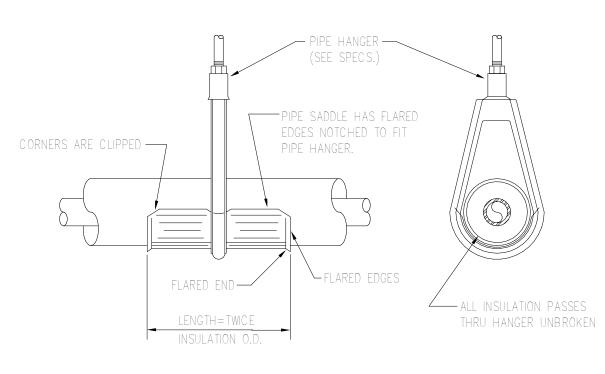

## INSULATED PIPE HANGER DETAIL

CONCRETE INSERT PIPE HANGER DETAIL (U.L./F.M. APPROVED)

FLOOR DRAIN DETAIL

AIR HOSE CONNECTION DETAIL

CAST-IRON PIPE FITTINGS SHOWN NOTE: PVC SYSTEM SIMILAR FLOOR CLEANOUT DETAIL