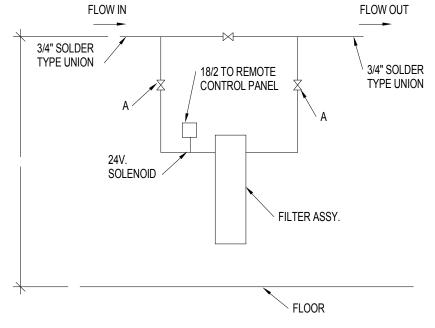

— PLUG IF END OF LINE

NOTE: INLET IS ON LEFT/OUTLET ON RIGHT TO REVERSE FLOW: 1. DISCONNECT SOLENOID/FILTER ASSY AT UNIONS A. 2. ROTATE SOLENOID/FILTER ASSY 180° & RECONNECT.

WATER FILTER DETAIL

874 Dixon Boulevard Cocoa, FL 32922