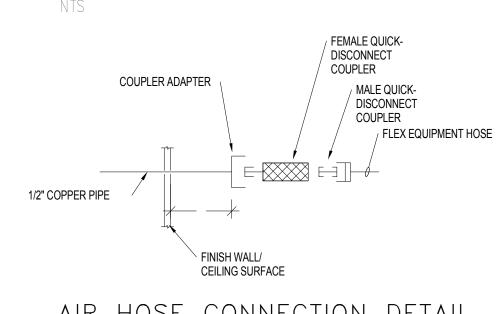

## INSULATED PIPE HANGER DETAIL

CONCRETE INSERT PIPE HANGER DETAIL (U.L./F.M. APPROVED)

FLOOR DRAIN DETAIL

AIR HOSE CONNECTION DETAIL

CAST-IRON PIPE FITTINGS SHOWN NOTE: PVC SYSTEM SIMILAR FLOOR CLEANOUT DETAIL