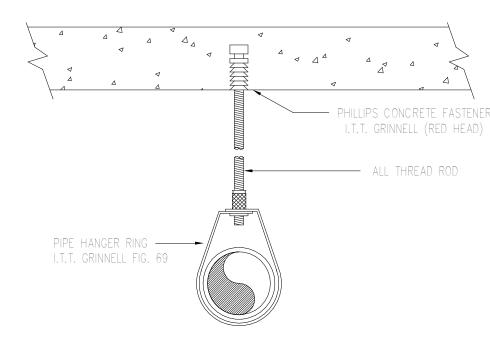

## INSULATED PIPE HANGER DETAIL

CONCRETE INSERT PIPE HANGER DETAIL (U.L./F.M. APPROVED)

FLOOR DRAIN DETAIL

AIR HOSE CONNECTION DETAIL

CAST-IRON PIPE FITTINGS SHOWN NOTE: PVC SYSTEM SIMILAR FLOOR CLEANOUT DETAIL