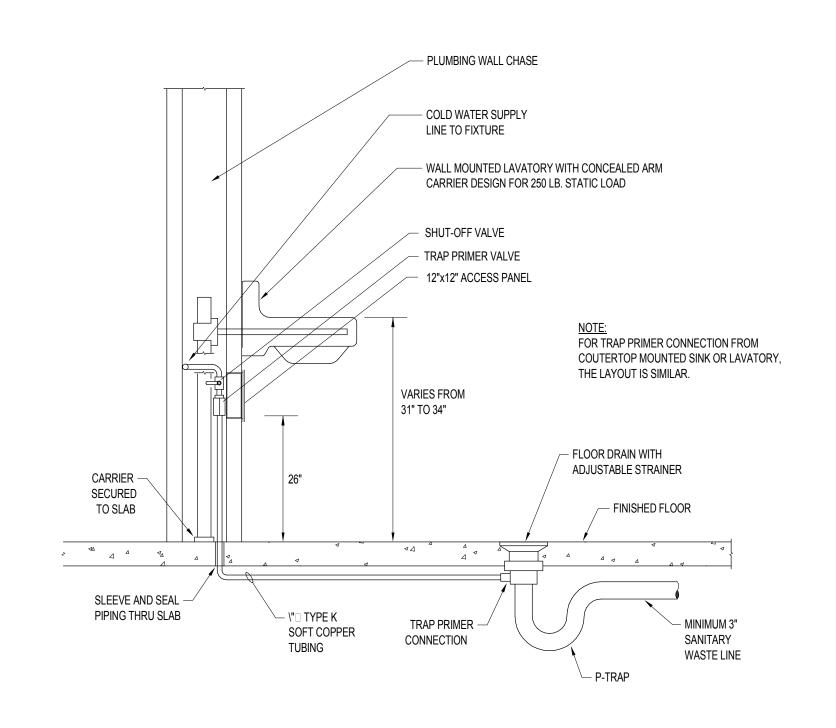

## INSULATED PIPE HANGER DETAIL

CONCRETE INSERT PIPE HANGER DETAIL (U.L./F.M. APPROVED)

FLOOR DRAIN DETAIL

AIR HOSE CONNECTION DETAIL

CAST-IRON PIPE FITTINGS SHOWN NOTE: PVC SYSTEM SIMILAR FLOOR CLEANOUT DETAIL