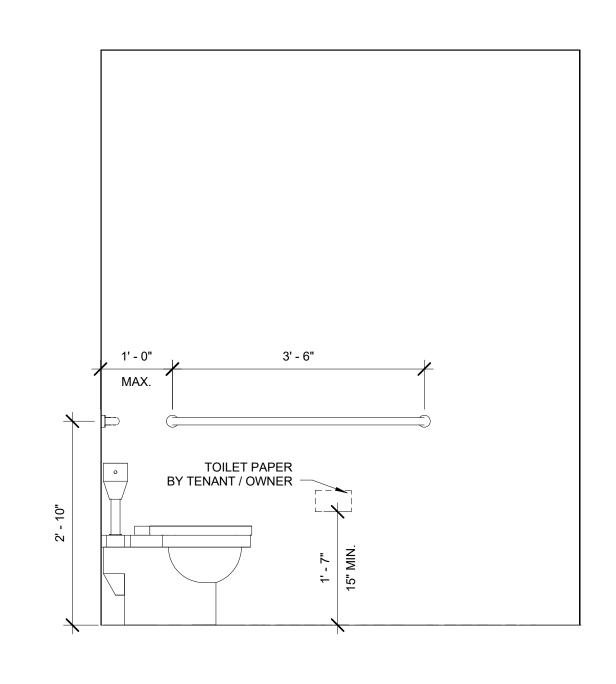

TYPICAL INTERIOR BATHROOM

2 ELEVATION

A4.0 3/4" = 1'-0"

TYPICAL BATHROOM INTERIOR

3 ELEVATION-SIDE

A4.0 3/4" = 1'-0"

NOTE:
MOUNT ADA WATER FOUNTAIN
AS PER ADA HEIGHT WHERE SPOUT
IS AT ABOVE 36" ABOVE FINISH FLOOR.