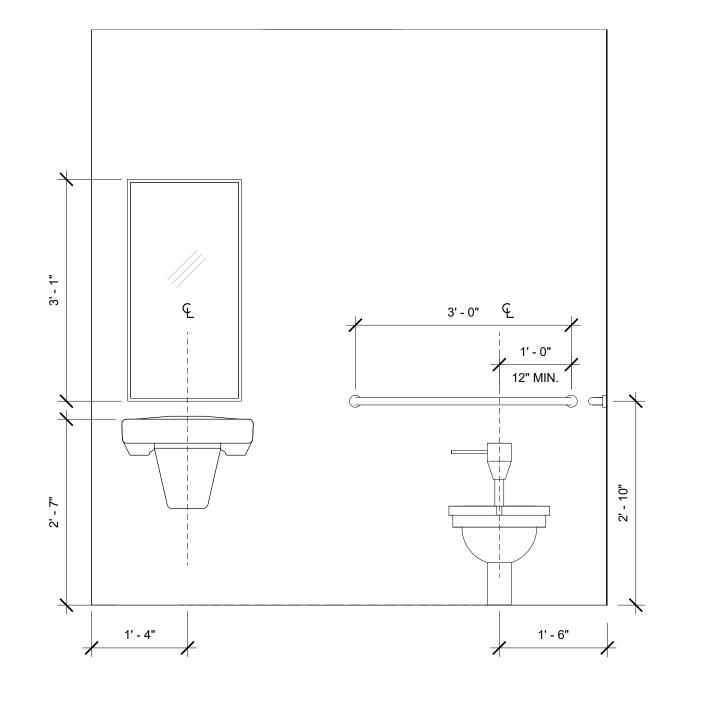

TYPICAL INTERIOR BATHROOM

2 ELEVATION

A4.0 3/4" = 1'-0"

TYPICAL BATHROOM INTERIOR

3 ELEVATION-SIDE

A4.0 3/4" = 1'-0"

NOTE:
MOUNT ADA WATER FOUNTAIN
AS PER ADA HEIGHT WHERE SPOUT
IS AT ABOVE 36" ABOVE FINISH FLOOR.