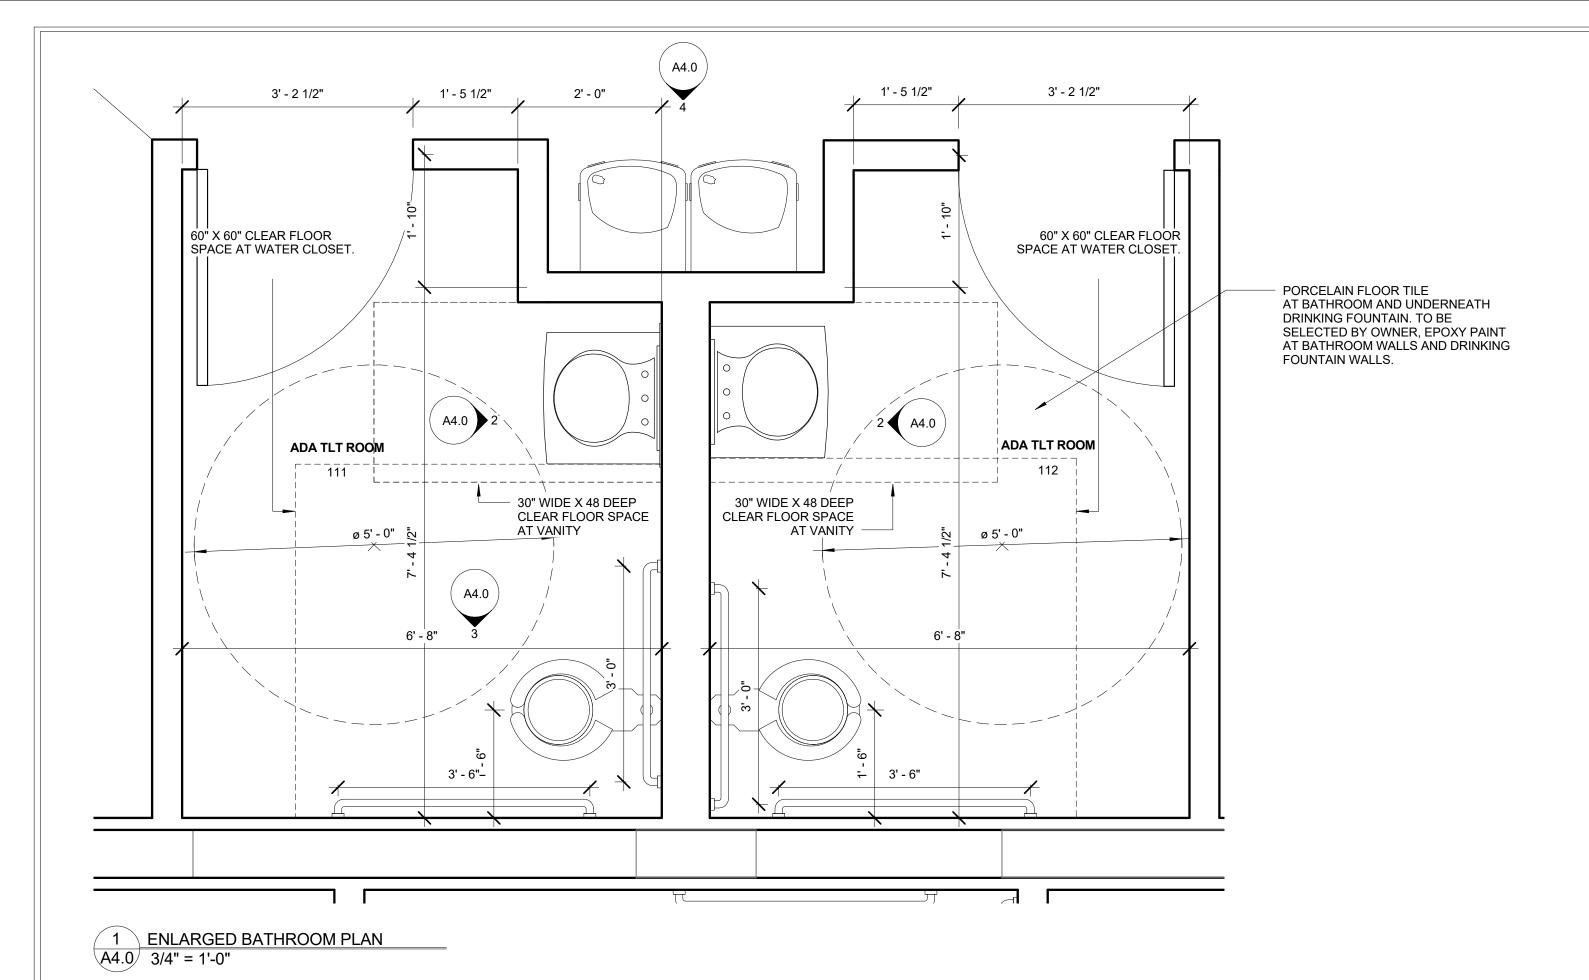

TYPICAL INTERIOR BATHROOM

2 ELEVATION

A4.0 3/4" = 1'-0"



TYPICAL BATHROOM INTERIOR

3 ELEVATION-SIDE

A4.0 3/4" = 1'-0"

NOTE:
MOUNT ADA WATER FOUNTAIN
AS PER ADA HEIGHT WHERE SPOUT
IS AT ABOVE 36" ABOVE FINISH FLOOR.

TYPICAL FOUNTAIN MOUNTING

4 ELEVATION

A4.0 3/4" = 1'-0"

| PLUMBING SCHEDULE   |                              |          |                            |             |              |
|---------------------|------------------------------|----------|----------------------------|-------------|--------------|
| FIXTURE             | MANUFACTURER                 |          | MANUFACTURER               | SUPPLIED BY | INSTALLED BY |
| ADA LAV             | AMERICAN STANDARD WALL MOUNT |          |                            | G.C         | G.C          |
| ADA LAV FAUCET