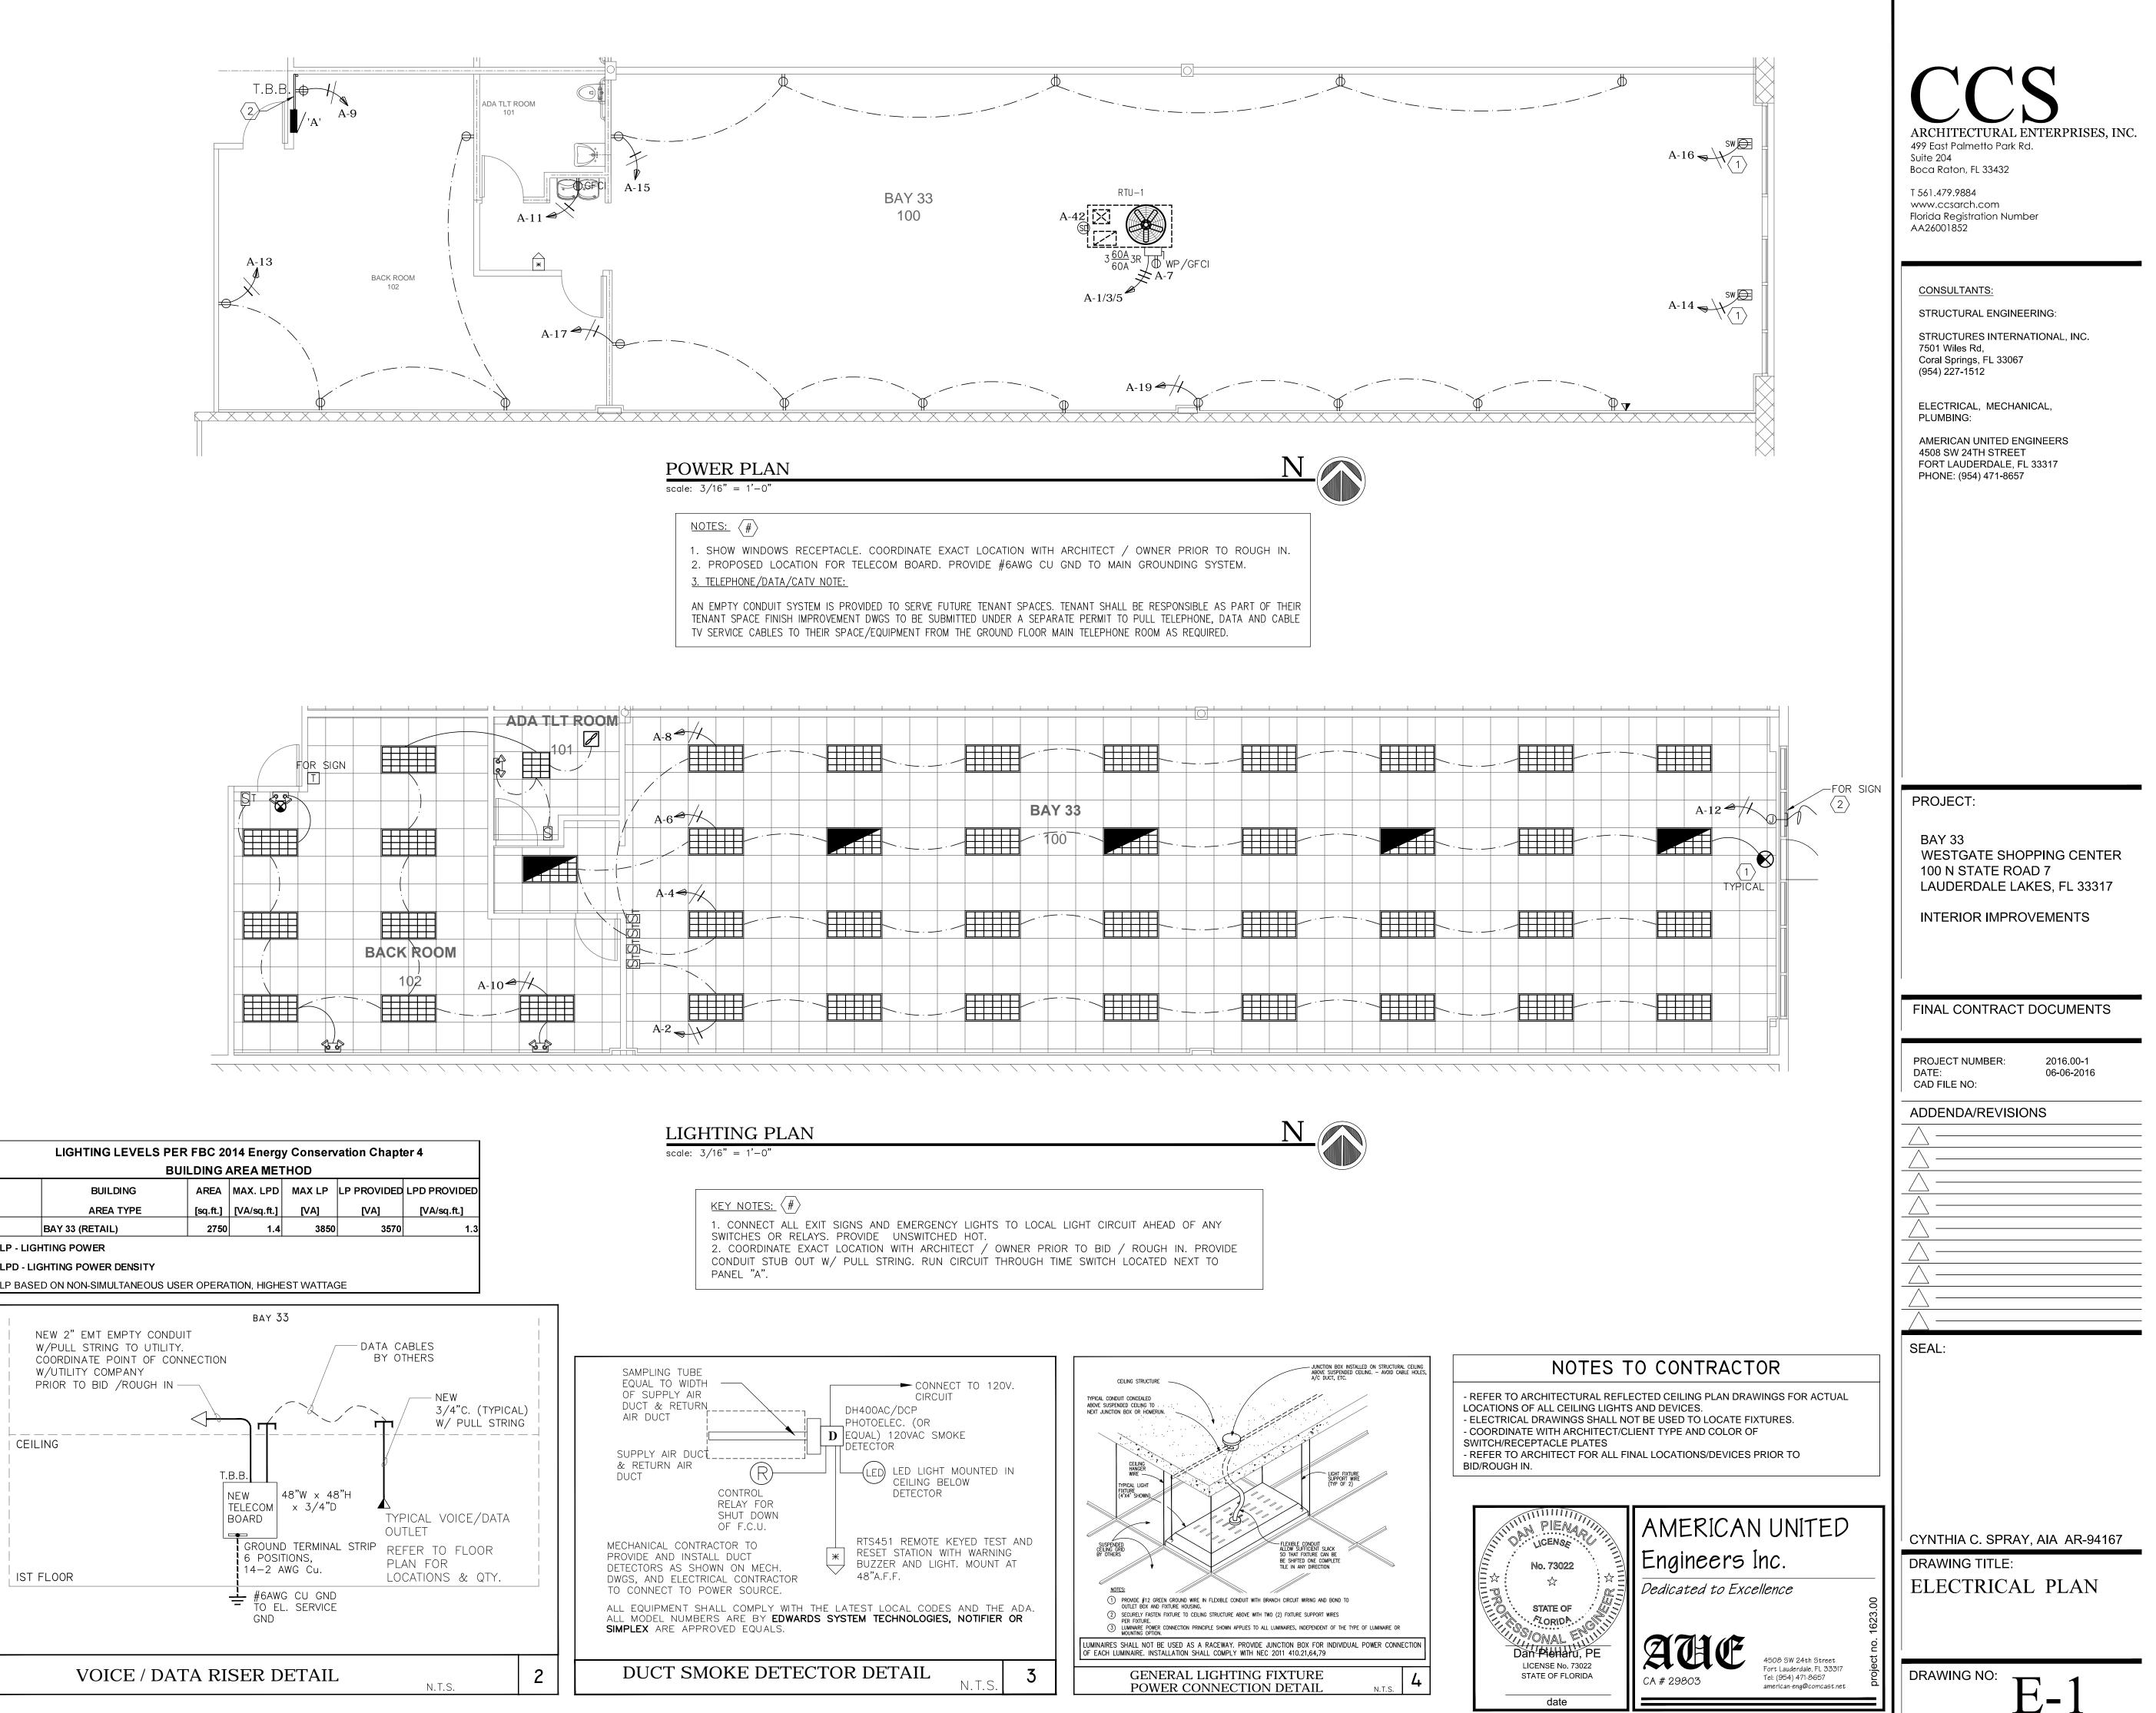

|                                                             | LIGHTING LEGEND                                                                                                                                                                                                                                      |
|-------------------------------------------------------------|------------------------------------------------------------------------------------------------------------------------------------------------------------------------------------------------------------------------------------------------------|
| YMBOL                                                       |                                                                                                                                                                                                                                                      |
|                                                             | 2'x4' PARABOLIC FLUORESCENT LIGHT FIXTURE<br>120V, 60Hz, 3x F32T8 LAMPS, MAX 85W INPUT<br>TO BE SELECTED BY OWNER/ARCHITECT                                                                                                                          |
|                                                             | EMERGENCY LIGHT W/ BATTERY BACKUP FOR 90MIN.<br>2'x4' PARABOLIC FLUORESCENT LIGHT FIXTURE<br>120V, 60Hz, 3x F32T8 LAMPS, MAX 85W INPUT<br>TO BE SELECTED BY OWNER/ARCHITECT                                                                          |
|                                                             | 2'x2' PARABOLIC FLUORESCENT LIGHT FIXTURE<br>120V, 60Hz, 2x F17T8 LAMPS, MAX 32W INPUT<br>TO BE SELECTED BY OWNER/ARCHITECT                                                                                                                          |
| ۲                                                           | LOW/MED BAY LED PENDANT LIGHT FIXTURE<br>120V, 60Hz, MAX 170W INPUT<br>TO BE SELECTED BY OWNER/ARCHITECT                                                                                                                                             |
|                                                             | EXIT SIGN WITH BATTERY BACK UP FOR 90 MIN.<br>HATCH AREA INDICATES FACE OF SIGN<br>ARROW INDICATES EXIT DIRECTION                                                                                                                                    |
|                                                             | EMER. LIGHTING FIXTURE WITH BATTERY BACK-UP AND WITH<br>SELF DIAGNOSTICS. (+12"ABOVE DOOR FRAME, U.N.D)<br>DUAL LITE LZ 25D I 10W , 137LUMEN                                                                                                         |
|                                                             | COMBINATION EMERGENCY LIGHT / EXIT SIGN<br>WITH BATTERY BACK-UP FOR 90 MIN. AND WITH<br>SELF DIAGNOSTICS.                                                                                                                                            |
| \$                                                          | LITHONIA MDL# LHQM-S-R-N OR APPROVED EQUAL<br>LIGHT SWITCH (+48" A.F.F, TO TOP. U.N.D)                                                                                                                                                               |
|                                                             | 3 WAY LIGHT SWITCH (+48" A.F.F, TO TOP. U.N.D)                                                                                                                                                                                                       |
| \$M                                                         | 1 POLE SWITCH, 20A, HP RATED                                                                                                                                                                                                                         |
| \$2                                                         | 2 POLE SWITCH, 30A, HP RATED                                                                                                                                                                                                                         |
| Þ                                                           | DIMMER SWITCH (+48" A.F.F, TO TOP. U.N.D)                                                                                                                                                                                                            |
| Т                                                           | TIME SWITCH INTERMATIC T 101, 120V, 40A, SPST, OR EQUAL                                                                                                                                                                                              |
| S <sub>(3)</sub>                                            | PIR OCCUPANCY/VACANCY SENSOR WALL SWITCH<br>EATON, MDL# OSW-P-120/277V OR APPROVED EQUAL<br>(+48" A.F.F, TO TOP. U.N.D) "3" INDICATES 3-WAY SWITCH                                                                                                   |
| ST(3)                                                       | DIGITAL PROGRAMABLE TIME SWITCH WALL MOUNTED<br>INTERMATIC, MDL# STO1, 120/277V OR APPROVED EQUAL<br>"3" INDICATES 3-WAY SWITCH (+48" A.F.F, TO TOP. U.N.D)                                                                                          |
| Ľ                                                           | EXHAUST FAN (SEE MECHANICAL PLANS FOR SPECS)                                                                                                                                                                                                         |
| CUMPA                                                       | POWER LEGEND                                                                                                                                                                                                                                         |
| SYMBO<br>(D)                                                | L DESCRIPTION SIMPLEX OUTLET (20A, +48"O.C. FROM A.F.F, U.N.D)                                                                                                                                                                                       |
| Φ                                                           | DUPLEX RECEPT. (15A, +18"O.C. FROM A.F.F, U.N.D)                                                                                                                                                                                                     |
| •                                                           | DUPLEX RECEPTACLE INSTALLED ABOVE COUNTER<br>(20A, +6"O.C., ABOVE COUNTER, U.N.D)                                                                                                                                                                    |
|                                                             | FLOOR MTD. DUPLEX RECEPTACLE (20A, U.N.D)                                                                                                                                                                                                            |
| Ф                                                           | SWITCH DUPLEX (15A, +18"O.C. FROM A.F.F, U.N.D)                                                                                                                                                                                                      |
| $\square$                                                   | CEILING MTD. DUPLEX W/ PHONE/DATA (20A, U.N.D)<br>IN SEPERATE RACEWAYS                                                                                                                                                                               |
| $\overline{\mathbf{v}}$                                     | SPECIAL PURPOSE RECEPT. (30A,+18"O.C. A.F.F, U.N.D)                                                                                                                                                                                                  |
|                                                             | JUNCTION BOX (4X4" GALVANIZED STEEL, 18",U.N.D)                                                                                                                                                                                                      |
| $\mathbf{\nabla}$                                           | DATA/TELEPHONE OUTLET (+18"O.C. A.F.F, U.N.D)<br>HATCH AREA INDICATES PHONE<br>PROVIDE 3/4"EMT W/ PULL STRING HOMERUN TO 6"<br>ABOVE THE CEILING FOR EACH DEVICE (SINGLE OR<br>COMBO). FACE PLATES, JACKS AND CABLING TO BE BY<br>TENANT             |
| SD                                                          | SMOKE DETECTOR                                                                                                                                                                                                                                       |
| *                                                           | REMOTE SMOKE DUCT DETECTOR (+72" A.F.F, U.N.D)<br>TEST,RESET,& ANNUNCIATE FOR: POWER,ALARM,&TRBL.                                                                                                                                                    |
| TV                                                          | TV, CABLE BOX, SATELLITE BOX CONNECTION OUTLET                                                                                                                                                                                                       |
|                                                             | HP RATED DISCONNECT (+60"O.C. A.F.F, U.N.D)<br>NEMA 3R FOR EXTERIOR AND NEMA 1 FOR INTERIOR.                                                                                                                                                         |
|                                                             | PANELBOARD (+60" A.F.F O.C OF PNL, U.N.D)                                                                                                                                                                                                            |
|                                                             | ELECTRICAL METER (+60" A.F.F O.C OF MTR, U.N.D)                                                                                                                                                                                                      |
| R H                                                         | PHASE                                                                                                                                                                                                                                                |
| 3 <u>45A</u><br>60A                                         | FUSE SIZE<br>(REMA RATING)<br>FRAME SIZE<br>NUMBER OF POLES<br>NOTES                                                                                                                                                                                 |
| 1. NOT AL<br>2. IF THER<br>FIXTURE<br>3. PROVIDE            | L SYMBOLS MAY APPEAR ON PLANS.<br>RE IS NO DESIGNATION NEXT TO FIXTURE, THEN ASSUME IT IS A NEW<br>TO TEXISTING, LOCATE IT AS SHOWN ON PLANS.<br>E A DISCONNECTING MEANS FOR ALL DOUBLE ENDED FLUORESCENT<br>WITH BALLAST AS PER NEC 2011 410.73(G). |
|                                                             | DESIGNATION / DESCRIPTION         TES HEIGHT ABOVE       UND       UNLESS NOTED DIFFERENTLY         HED FLOOR       N/4       NICHT LICHT                                                                                                            |
| AFCI ARC F<br>GFCI GROUN                                    | AULT CIRCUIT INTERRUPT T/S TIME SWITCH<br>ND FAULT CIRCUIT INTERRUPT PC PHOTO CELL                                                                                                                                                                   |
| IG ISOLA                                                    | HER PROOF ENCLOSURE LC LIGHTING CONTACTOR<br>ITED GROUND MWC MINIMUM WORK CLEARANCE                                                                                                                                                                  |
| R RELO                                                      | CATED FIXTURE OC ON CENTER<br>ATES AN EXISTING EN EXISTING LOCATION                                                                                                                                                                                  |
|                                                             | LOCK WITH NEW DEVICE<br>SW SHOW WINDOW (OUTLET)                                                                                                                                                                                                      |
|                                                             |                                                                                                                                                                                                                                                      |
|                                                             |                                                                                                                                                                                                                                                      |
|                                                             |                                                                                                                                                                                                                                                      |
|                                                             | STUB-UP 6"ABOVE CEILING                                                                                                                                                                                                                              |
|                                                             | DE PULL                                                                                                                                                                                                                                              |
| STRIN                                                       | DE PULL-<br>G                                                                                                                                                                                                                                        |
| STRIN<br>FIBER                                              | DE PULL-<br>G<br>BUSHING-                                                                                                                                                                                                                            |
| STRIN<br>FIBER<br>PROVI<br>CONDU                            | DE PULL-<br>G<br>BUSHING-<br>DE 3/4"<br>JIT (EMT)                                                                                                                                                                                                    |
| STRIN<br>FIBER<br>PROVI<br>CONDU<br>PROVI<br>CONDU          | DE PULL<br>G<br>DE 3/4"<br>JIT (EMT)<br>JIT (EMT)<br>STUB-UP 6"ABOVE CEILING<br>FINISHED CEILING<br>FINISHED CEILING                                                                                                                                 |
| STRIN<br>FIBER<br>PROVI<br>CONDU<br>PROVI<br>CONDU<br>BLOCK | DE PULL<br>G<br>DE STUB-UP 6"ABOVE CEILING<br>DE PULL<br>FINISHED CEILING<br>DE 3/4"<br>JIT (EMT)<br>DE 1/2"                                                                                                                                         |