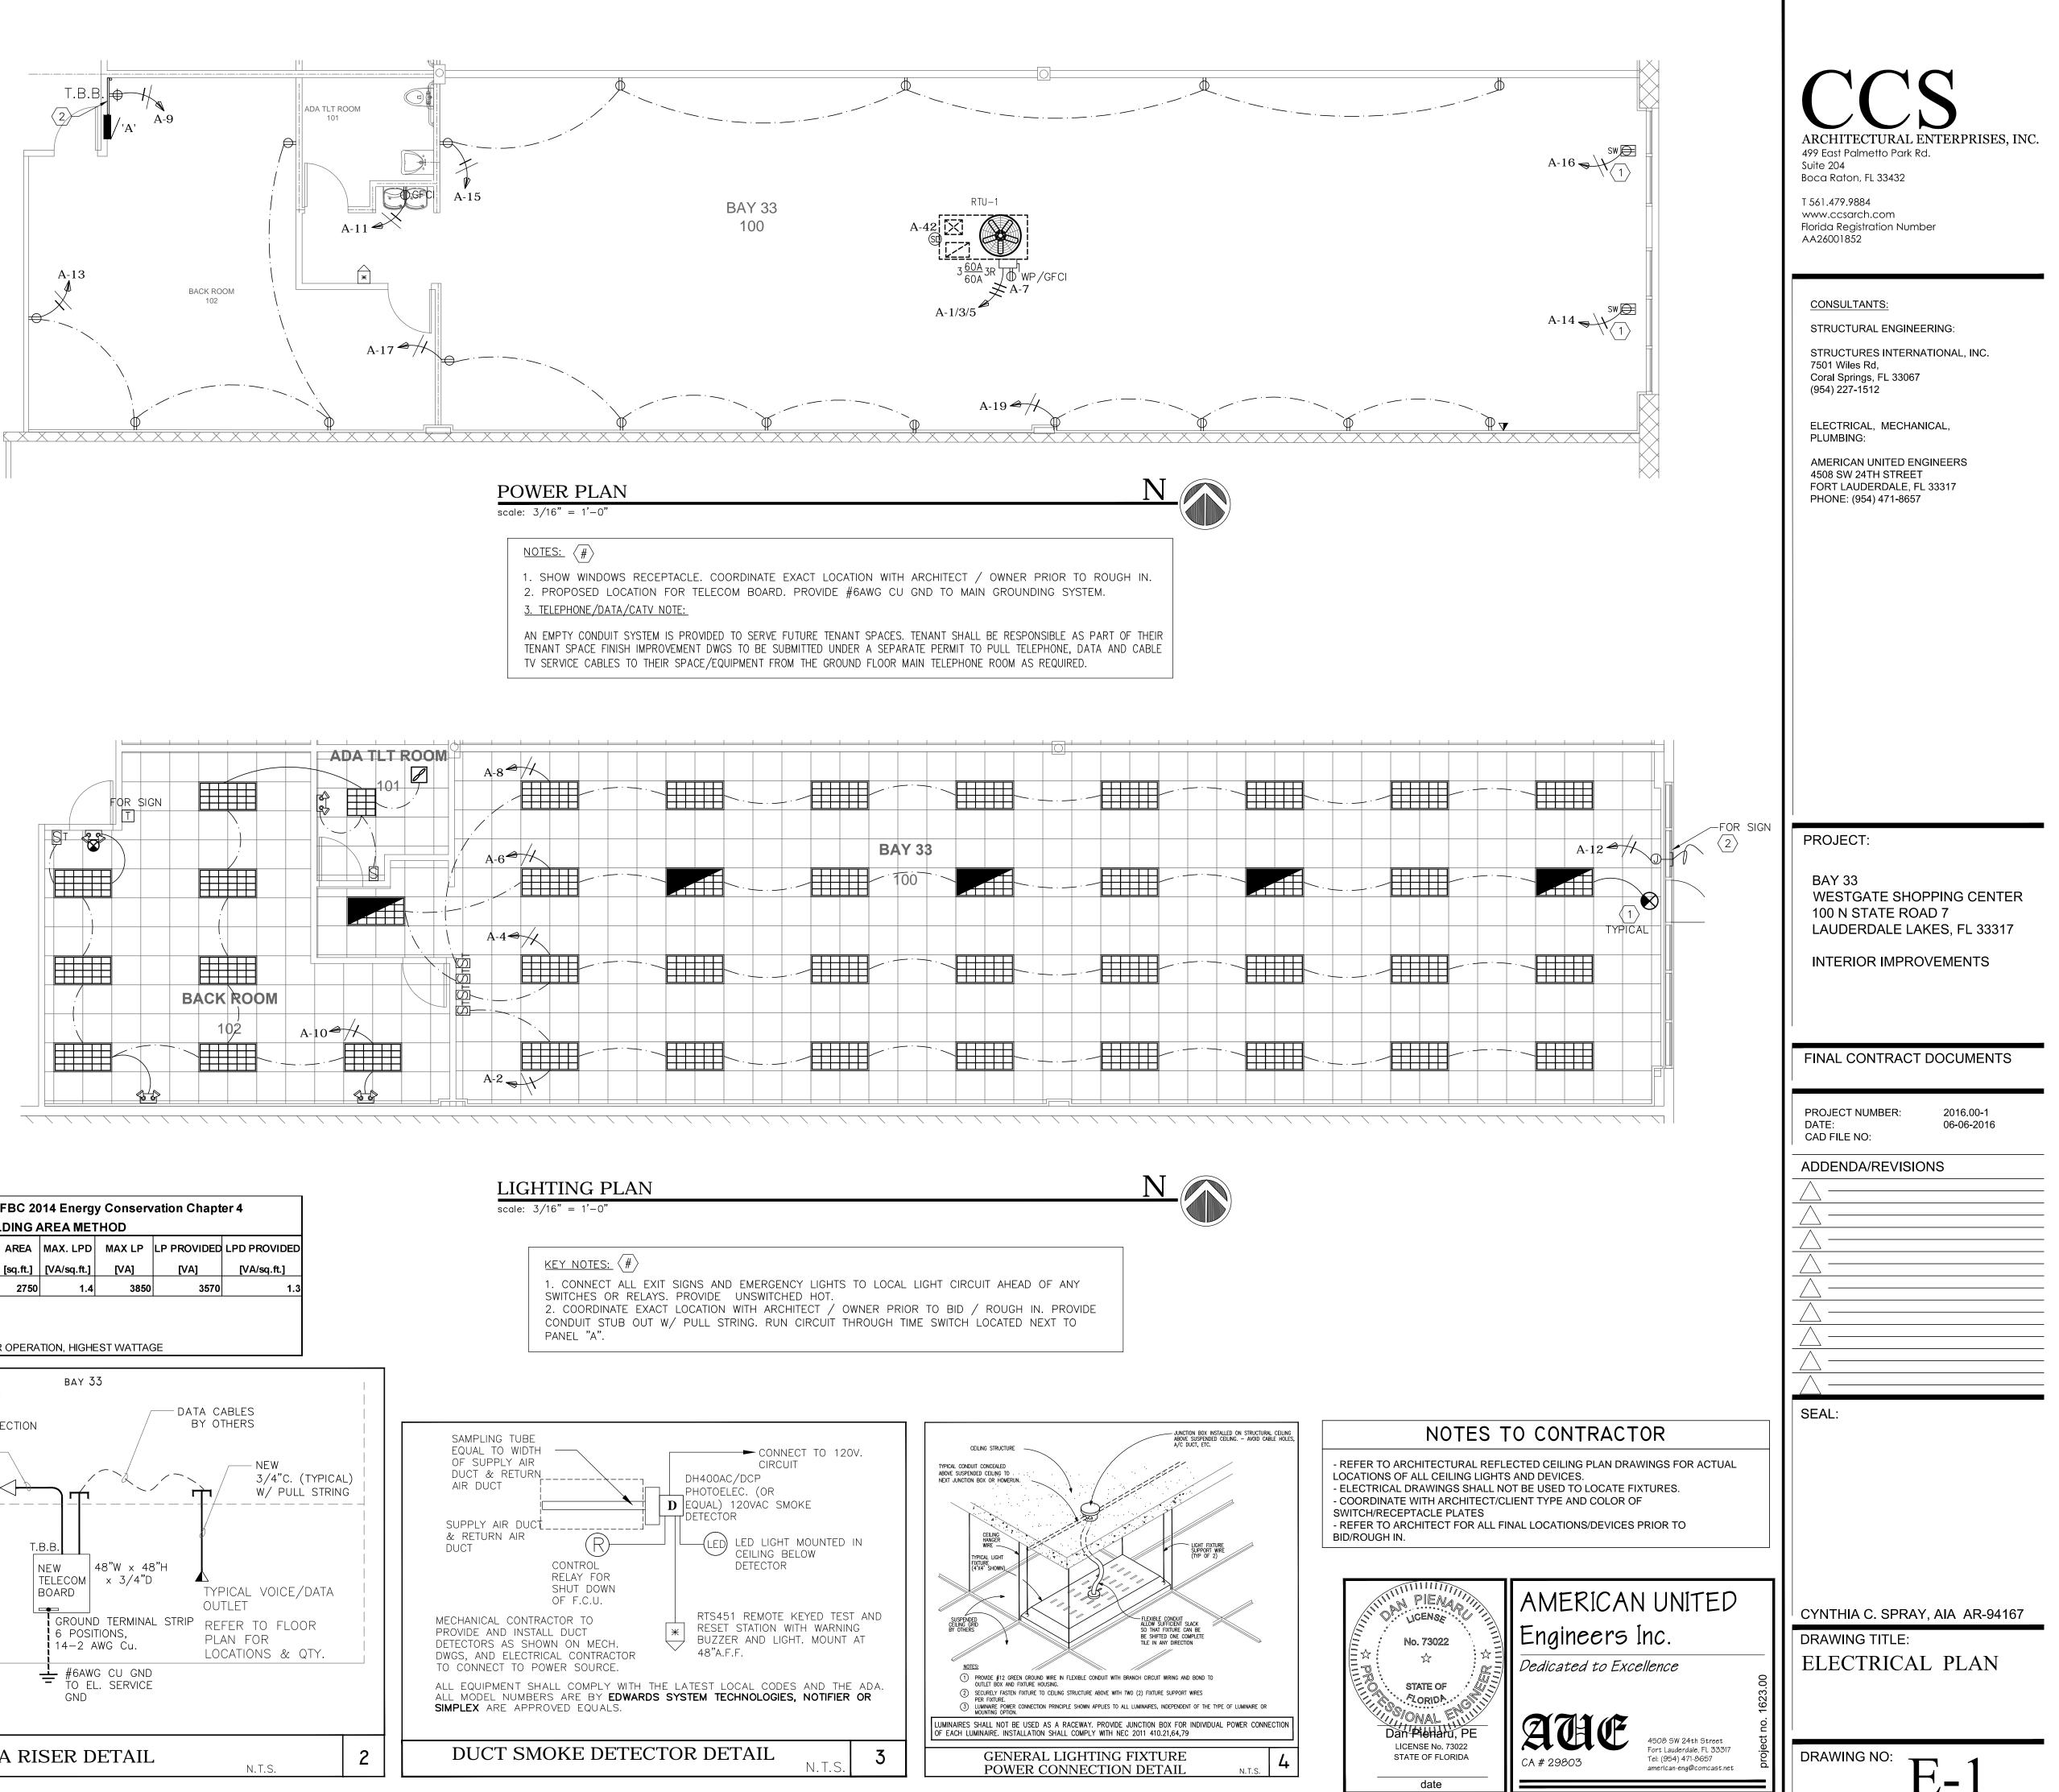

|                                                             | LIGHTING LEGEND                                                                                                                                                                                                                                      |
|-------------------------------------------------------------|------------------------------------------------------------------------------------------------------------------------------------------------------------------------------------------------------------------------------------------------------|
| YMBOL                                                       |                                                                                                                                                                                                                                                      |
|                                                             | 2'x4' PARABOLIC FLUORESCENT LIGHT FIXTURE<br>120V, 60Hz, 3x F32T8 LAMPS, MAX 85W INPUT<br>TO BE SELECTED BY OWNER/ARCHITECT                                                                                                                          |
|                                                             | EMERGENCY LIGHT W/ BATTERY BACKUP FOR 90MIN.<br>2'x4' PARABOLIC FLUORESCENT LIGHT FIXTURE<br>120V, 60Hz, 3x F32T8 LAMPS, MAX 85W INPUT<br>TO BE SELECTED BY OWNER/ARCHITECT                                                                          |
|                                                             | 2'x2' PARABOLIC FLUORESCENT LIGHT FIXTURE<br>120V, 60Hz, 2x F17T8 LAMPS, MAX 32W INPUT<br>TO BE SELECTED BY OWNER/ARCHITECT                                                                                                                          |
| ۲                                                           | LOW/MED BAY LED PENDANT LIGHT FIXTURE<br>120V, 60Hz, MAX 170W INPUT<br>TO BE SELECTED BY OWNER/ARCHITECT                                                                                                                                             |
|                                                             | EXIT SIGN WITH BATTERY BACK UP FOR 90 MIN.<br>HATCH AREA INDICATES FACE OF SIGN<br>ARROW INDICATES EXIT DIRECTION                                                                                                                                    |
|                                                             | EMER. LIGHTING FIXTURE WITH BATTERY BACK-UP AND WITH<br>SELF DIAGNOSTICS. (+12"ABOVE DOOR FRAME, U.N.D)<br>DUAL LITE LZ 25D I 10W , 137LUMEN                                                                                                         |
|                                                             | COMBINATION EMERGENCY LIGHT / EXIT SIGN<br>WITH BATTERY BACK-UP FOR 90 MIN. AND WITH<br>SELF DIAGNOSTICS.                                                                                                                                            |
| \$                                                          | LITHONIA MDL# LHQM-S-R-N OR APPROVED EQUAL<br>LIGHT SWITCH (+48" A.F.F, TO TOP. U.N.D)                                                                                                                                                               |
|                                                             | 3 WAY LIGHT SWITCH (+48" A.F.F, TO TOP. U.N.D)                                                                                                                                                                                                       |
| \$M                                                         | 1 POLE SWITCH, 20A, HP RATED                                                                                                                                                                                                                         |
| \$2                                                         | 2 POLE SWITCH, 30A, HP RATED                                                                                                                                                                                                                         |
| Þ                                                           | DIMMER SWITCH (+48" A.F.F, TO TOP. U.N.D)                                                                                                                                                                                                            |
| Т                                                           | TIME SWITCH INTERMATIC T 101, 120V, 40A, SPST, OR EQUAL                                                                                                                                                                                              |
| S <sub>(3)</sub>                                            | PIR OCCUPANCY/VACANCY SENSOR WALL SWITCH<br>EATON, MDL# OSW-P-120/277V OR APPROVED EQUAL<br>(+48" A.F.F, TO TOP. U.N.D) "3" INDICATES 3-WAY SWITCH                                                                                                   |
| ST(3)                                                       | DIGITAL PROGRAMABLE TIME SWITCH WALL MOUNTED<br>INTERMATIC, MDL# STO1, 120/277V OR APPROVED EQUAL<br>"3" INDICATES 3-WAY SWITCH (+48" A.F.F, TO TOP. U.N.D)                                                                                          |
| Ľ                                                           | EXHAUST FAN (SEE MECHANICAL PLANS FOR SPECS)                                                                                                                                                                                                         |
| CUMPA                                                       | POWER LEGEND                                                                                                                                                                                                                                         |
| SYMBO<br>(D)                                                | L DESCRIPTION SIMPLEX OUTLET (20A, +48"O.C. FROM A.F.F, U.N.D)                                                                                                                                                                                       |
| Φ                                                           | DUPLEX RECEPT. (15A, +18"O.C. FROM A.F.F, U.N.D)                                                                                                                                                                                                     |
| •                                                           | DUPLEX RECEPTACLE INSTALLED ABOVE COUNTER<br>(20A, +6"O.C., ABOVE COUNTER, U.N.D)                                                                                                                                                                    |
|                                                             | FLOOR MTD. DUPLEX RECEPTACLE (20A, U.N.D)                                                                                                                                                                                                            |
| Ф                                                           | SWITCH DUPLEX (15A, +18"O.C. FROM A.F.F, U.N.D)                                                                                                                                                                                                      |
| $\square$                                                   | CEILING MTD. DUPLEX W/ PHONE/DATA (20A, U.N.D)<br>IN SEPERATE RACEWAYS                                                                                                                                                                               |
| $\overline{\mathbf{v}}$                                     | SPECIAL PURPOSE RECEPT. (30A,+18"O.C. A.F.F, U.N.D)                                                                                                                                                                                                  |
|                                                             | JUNCTION BOX (4X4" GALVANIZED STEEL, 18",U.N.D)                                                                                                                                                                                                      |
| $\mathbf{\nabla}$                                           | DATA/TELEPHONE OUTLET (+18"O.C. A.F.F, U.N.D)<br>HATCH AREA INDICATES PHONE<br>PROVIDE 3/4"EMT W/ PULL STRING HOMERUN TO 6"<br>ABOVE THE CEILING FOR EACH DEVICE (SINGLE OR<br>COMBO). FACE PLATES, JACKS AND CABLING TO BE BY<br>TENANT             |
| SD                                                          | SMOKE DETECTOR                                                                                                                                                                                                                                       |
| *                                                           | REMOTE SMOKE DUCT DETECTOR (+72" A.F.F, U.N.D)<br>TEST,RESET,& ANNUNCIATE FOR: POWER,ALARM,&TRBL.                                                                                                                                                    |
| TV                                                          | TV, CABLE BOX, SATELLITE BOX CONNECTION OUTLET                                                                                                                                                                                                       |
|                                                             | HP RATED DISCONNECT (+60"O.C. A.F.F, U.N.D)<br>NEMA 3R FOR EXTERIOR AND NEMA 1 FOR INTERIOR.                                                                                                                                                         |
|                                                             | PANELBOARD (+60" A.F.F O.C OF PNL, U.N.D)                                                                                                                                                                                                            |
|                                                             | ELECTRICAL METER (+60" A.F.F O.C OF MTR, U.N.D)                                                                                                                                                                                                      |
| R H                                                         | PHASE                                                                                                                                                                                                                                                |
| 3 <u>45A</u><br>60A                                         | FUSE SIZE<br>(REMA RATING)<br>FRAME SIZE<br>NUMBER OF POLES<br>NOTES                                                                                                                                                                                 |
| 1. NOT AL<br>2. IF THER<br>FIXTURE<br>3. PROVIDE            | L SYMBOLS MAY APPEAR ON PLANS.<br>RE IS NO DESIGNATION NEXT TO FIXTURE, THEN ASSUME IT IS A NEW<br>TO TEXISTING, LOCATE IT AS SHOWN ON PLANS.<br>E A DISCONNECTING MEANS FOR ALL DOUBLE ENDED FLUORESCENT<br>WITH BALLAST AS PER NEC 2011 410.73(G). |
|                                                             | DESIGNATION / DESCRIPTION         TES HEIGHT ABOVE       UND       UNLESS NOTED DIFFERENTLY         HED FLOOR       N/4       NICHT LICHT                                                                                                            |
| AFCI ARC F<br>GFCI GROUN                                    | AULT CIRCUIT INTERRUPT T/S TIME SWITCH<br>ND FAULT CIRCUIT INTERRUPT PC PHOTO CELL                                                                                                                                                                   |
| IG ISOLA                                                    | HER PROOF ENCLOSURE LC LIGHTING CONTACTOR<br>ITED GROUND MWC MINIMUM WORK CLEARANCE                                                                                                                                                                  |
| R RELO                                                      | CATED FIXTURE OC ON CENTER<br>ATES AN EXISTING EN EXISTING LOCATION                                                                                                                                                                                  |
|                                                             | LOCK WITH NEW DEVICE<br>SW SHOW WINDOW (OUTLET)                                                                                                                                                                                                      |
|                                                             |                                                                                                                                                                                                                                                      |
|                                                             |                                                                                                                                                                                                                                                      |
|                                                             |                                                                                                                                                                                                                                                      |
|                                                             | STUB-UP 6"ABOVE CEILING                                                                                                                                                                                                                              |
|                                                             | DE PULL                                                                                                                                                                                                                                              |
| STRIN                                                       | DE PULL-<br>G                                                                                                                                                                                                                                        |
| STRIN<br>FIBER                                              | DE PULL-<br>G<br>BUSHING-                                                                                                                                                                                                                            |
| STRIN<br>FIBER<br>PROVI<br>CONDU                            | DE PULL-<br>G<br>BUSHING-<br>DE 3/4"<br>JIT (EMT)                                                                                                                                                                                                    |
| STRIN<br>FIBER<br>PROVI<br>CONDU<br>PROVI<br>CONDU          | DE PULL<br>G<br>DE 3/4"<br>JIT (EMT)<br>JIT (EMT)<br>STUB-UP 6"ABOVE CEILING<br>FINISHED CEILING<br>FINISHED CEILING                                                                                                                                 |
| STRIN<br>FIBER<br>PROVI<br>CONDU<br>PROVI<br>CONDU<br>BLOCK | DE PULL<br>G<br>DE STUB-UP 6"ABOVE CEILING<br>DE PULL<br>FINISHED CEILING<br>DE 3/4"<br>JIT (EMT)<br>DE 1/2"                                                                                                                                         |