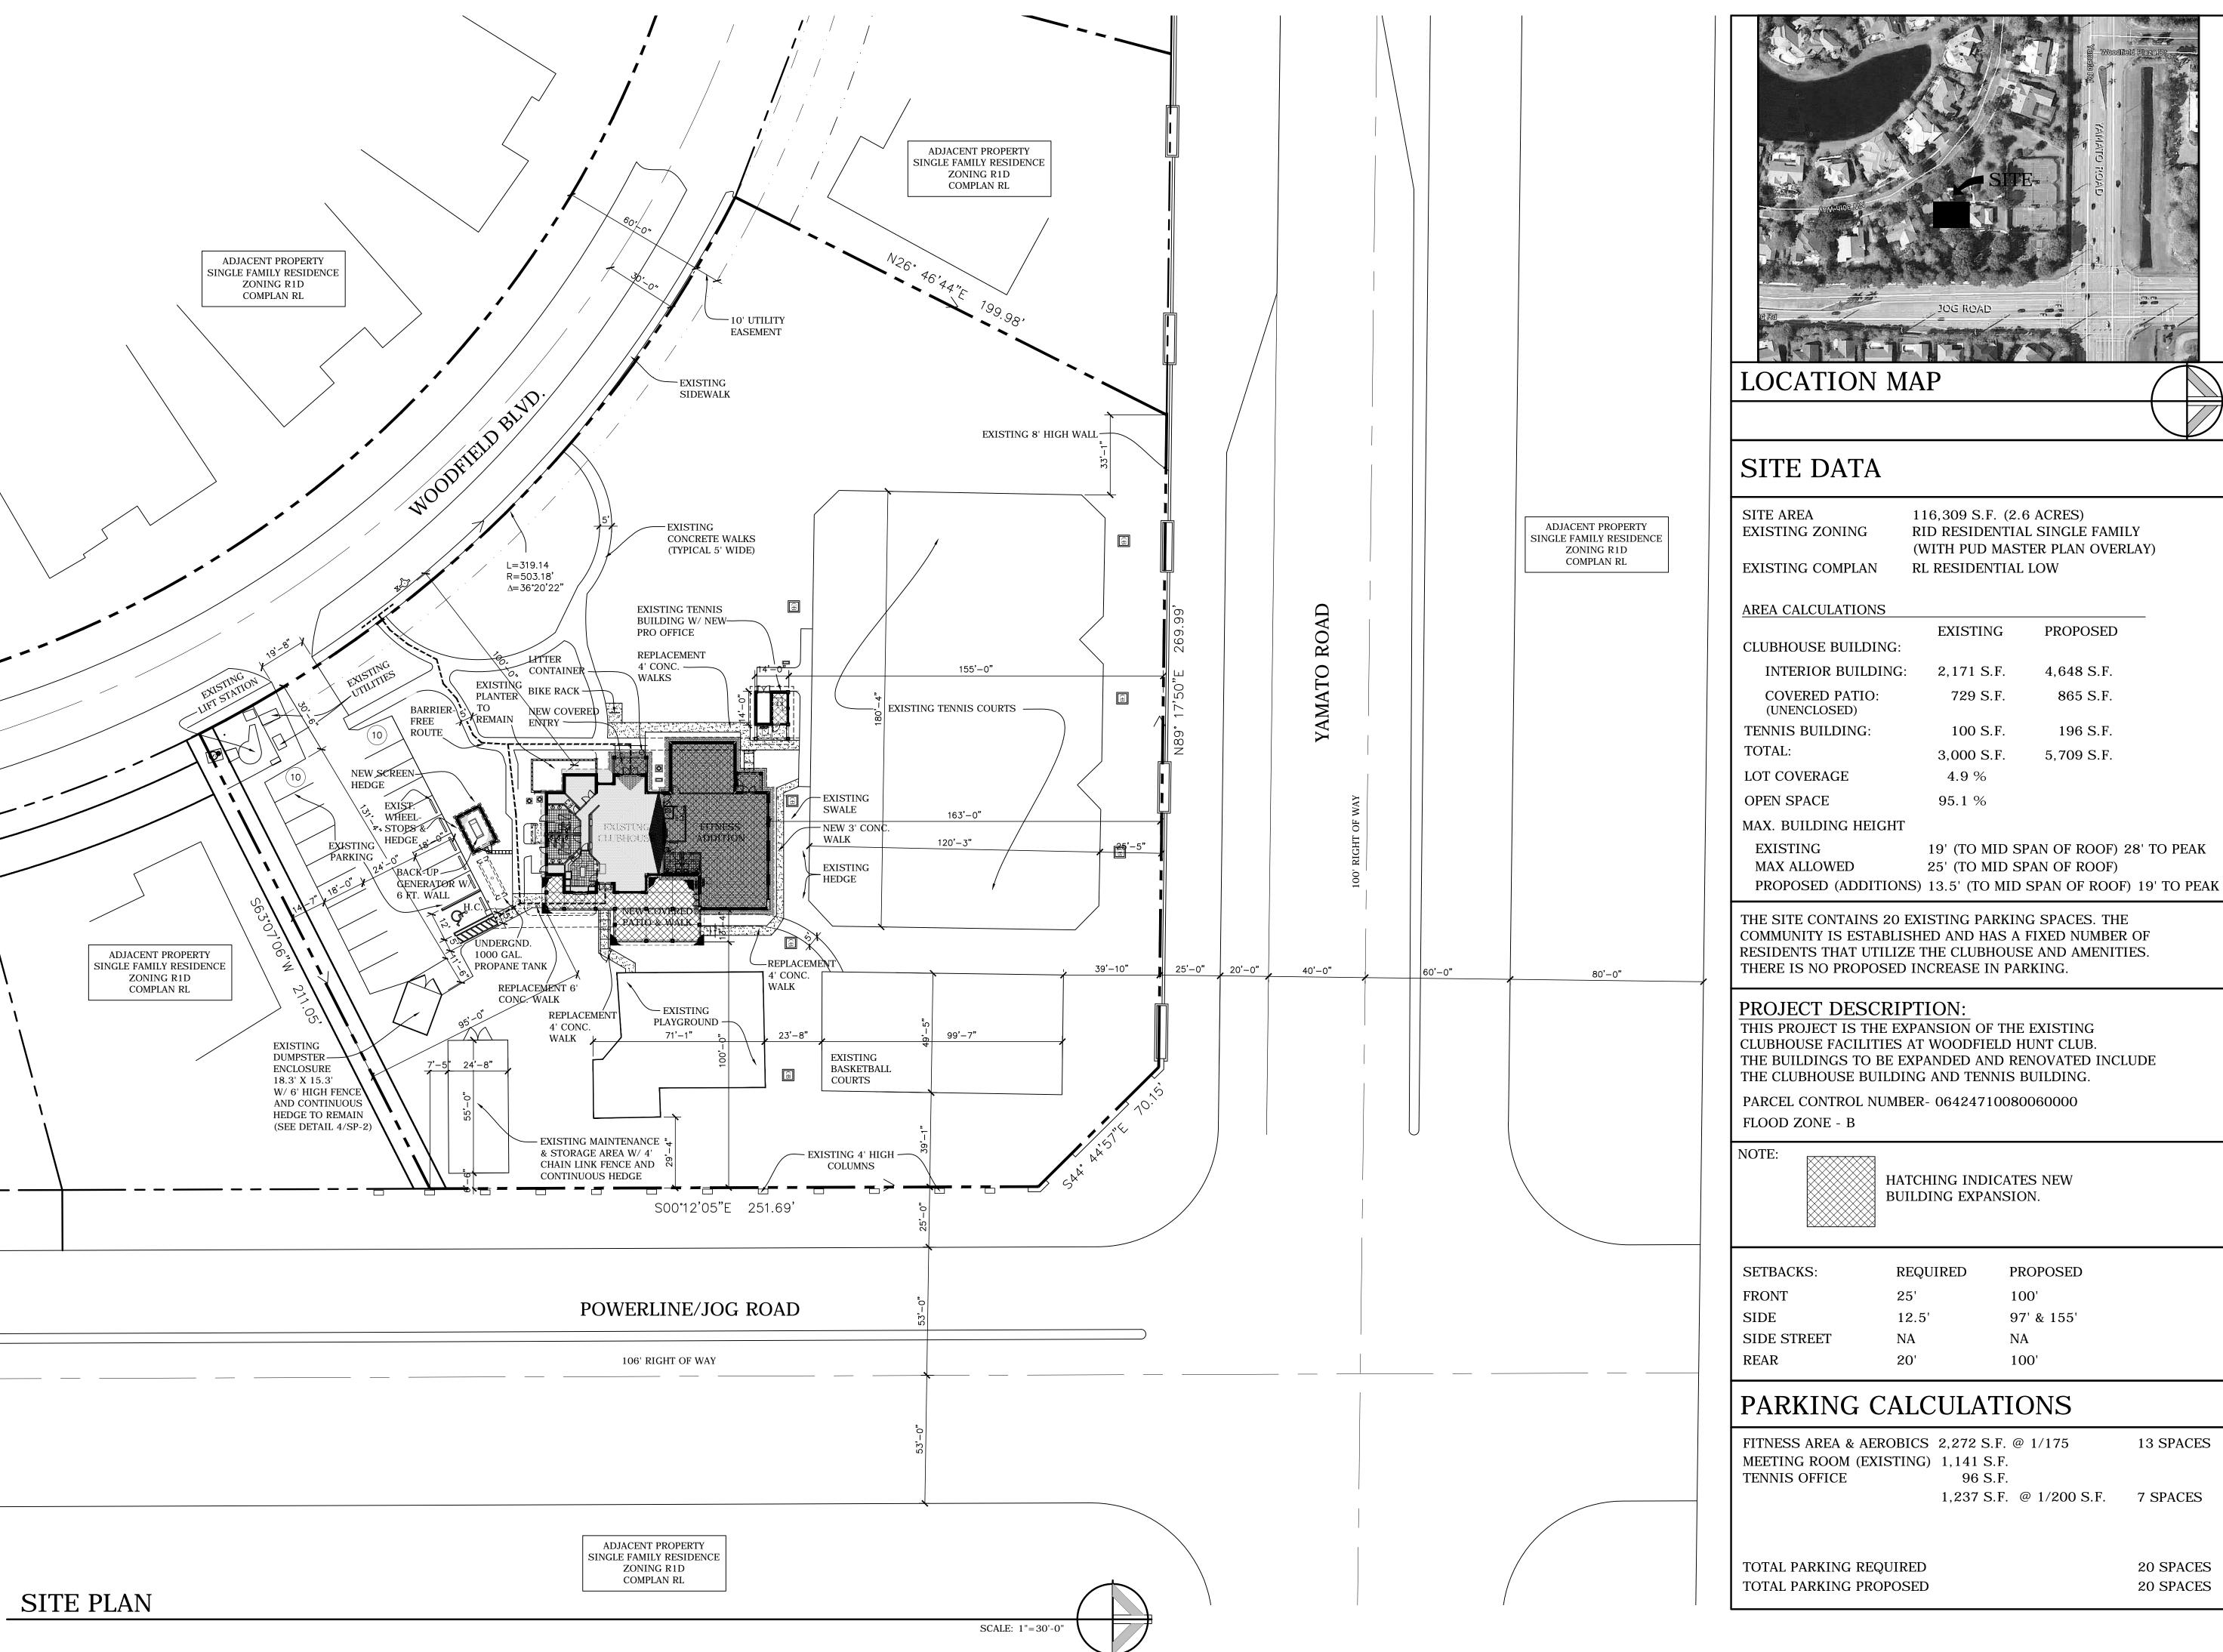

# LOCATION MAP

# SITE DATA

**EXISTING ZONING** 

116,309 S.F. (2.6 ACRES) RID RESIDENTIAL SINGLE FAMILY (WITH PUD MASTER PLAN OVERLAY)

EXISTING COMPLAN RL RESIDENTIAL LOW

### AREA CALCULATIONS

|                                | <b>EXISTING</b> | PROPOSED   |
|--------------------------------|-----------------|------------|
| CLUBHOUSE BUILDING:            |                 |            |
| INTERIOR BUILDING:             | 2,171 S.F.      | 4,648 S.F. |
| COVERED PATIO:<br>(UNENCLOSED) | 729 S.F.        | 865 S.F.   |
| TENNIS BUILDING:               | 100 S.F.        | 196 S.F.   |
| TOTAL:                         | 3,000 S.F.      | 5,709 S.F. |
| LOT COVERAGE                   | 4.9 %           |            |
| OPEN SPACE                     | 95.1 %          |            |

MAX. BUILDING HEIGHT

**EXISTING** 19' (TO MID SPAN OF ROOF) 28' TO PEAK MAX ALLOWED 25' (TO MID SPAN OF ROOF)

THE SITE CONTAINS 20 EXISTING PARKING SPACES. THE

COMMUNITY IS ESTABLISHED AND HAS A FIXED NUMBER OF RESIDENTS THAT UTILIZE THE CLUBHOUSE AND AMENITIES. THERE IS NO PROPOSED INCREASE IN PARKING.

## PROJECT DESCRIPTION:

THIS PROJECT IS THE EXPANSION OF THE EXISTING CLUBHOUSE FACILITIES AT WOODFIELD HUNT CLUB. THE BUILDINGS TO BE EXPANDED AND RENOVATED INCLUDE THE CLUBHOUSE BUILDING AND TENNIS BUILDING.

PARCEL CONTROL NUMBER- 06424710080060000 FLOOD ZONE - B

HATCHING INDICATES NEW BUILDING EXPANSION.

| SETBACKS:   | REQUIRED | PROPOSED   |
|-------------|----------|------------|
| FRONT       | 25'      | 100'       |
| SIDE        | 12.5'    | 97' & 155' |
| SIDE STREET | NA       | NA         |
| REAR        | 20'      | 100'       |

# PARKING CALCULATIONS

| FITNESS AREA & AEROBICS | 2,272 S.F. ( | @ 1/175 | 13 SPACES |
|-------------------------|--------------|---------|-----------|
| MEETING ROOM (EXISTING) | 1,141 S.F.   |         |           |
| TENNIS OFFICE           | 96 S.F.      |         |           |
|                         |              |         |           |

1,237 S.F. @ 1/200 S.F. 7 SPACES

TOTAL PARKING REQUIRED 20 SPACES 20 SPACES TOTAL PARKING PROPOSED

REVISIONS

WWW.SLATTERYARCHITECTS.COM