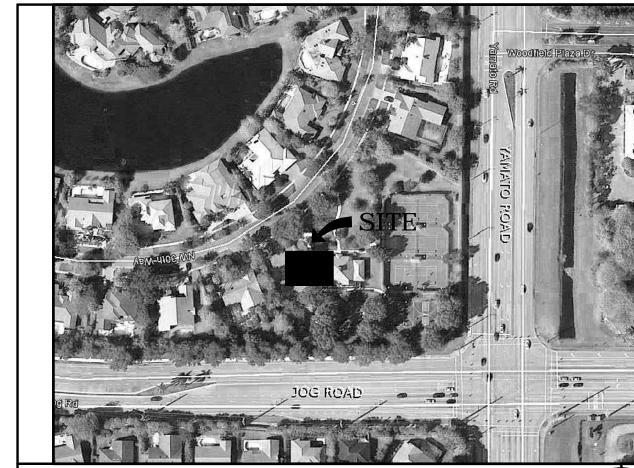

# LOCATION MAP

# SITE DATA

**EXISTING ZONING** 

116,309 S.F. (2.6 ACRES) RID RESIDENTIAL SINGLE FAMILY (WITH PUD MASTER PLAN OVERLAY)

EXISTING COMPLAN RL RESIDENTIAL LOW

### AREA CALCULATIONS

|                                | <b>EXISTING</b> | PROPOSED   |
|--------------------------------|-----------------|------------|
| CLUBHOUSE BUILDING:            |                 |            |
| INTERIOR BUILDING:             | 2,171 S.F.      | 4,648 S.F. |
| COVERED PATIO:<br>(UNENCLOSED) | 729 S.F.        | 865 S.F.   |
| TENNIS BUILDING:               | 100 S.F.        | 196 S.F.   |
| TOTAL:                         | 3,000 S.F.      | 5,709 S.F. |
| LOT COVERAGE                   | 4.9 %           |            |
| OPEN SPACE                     | 95.1 %          |            |

MAX.