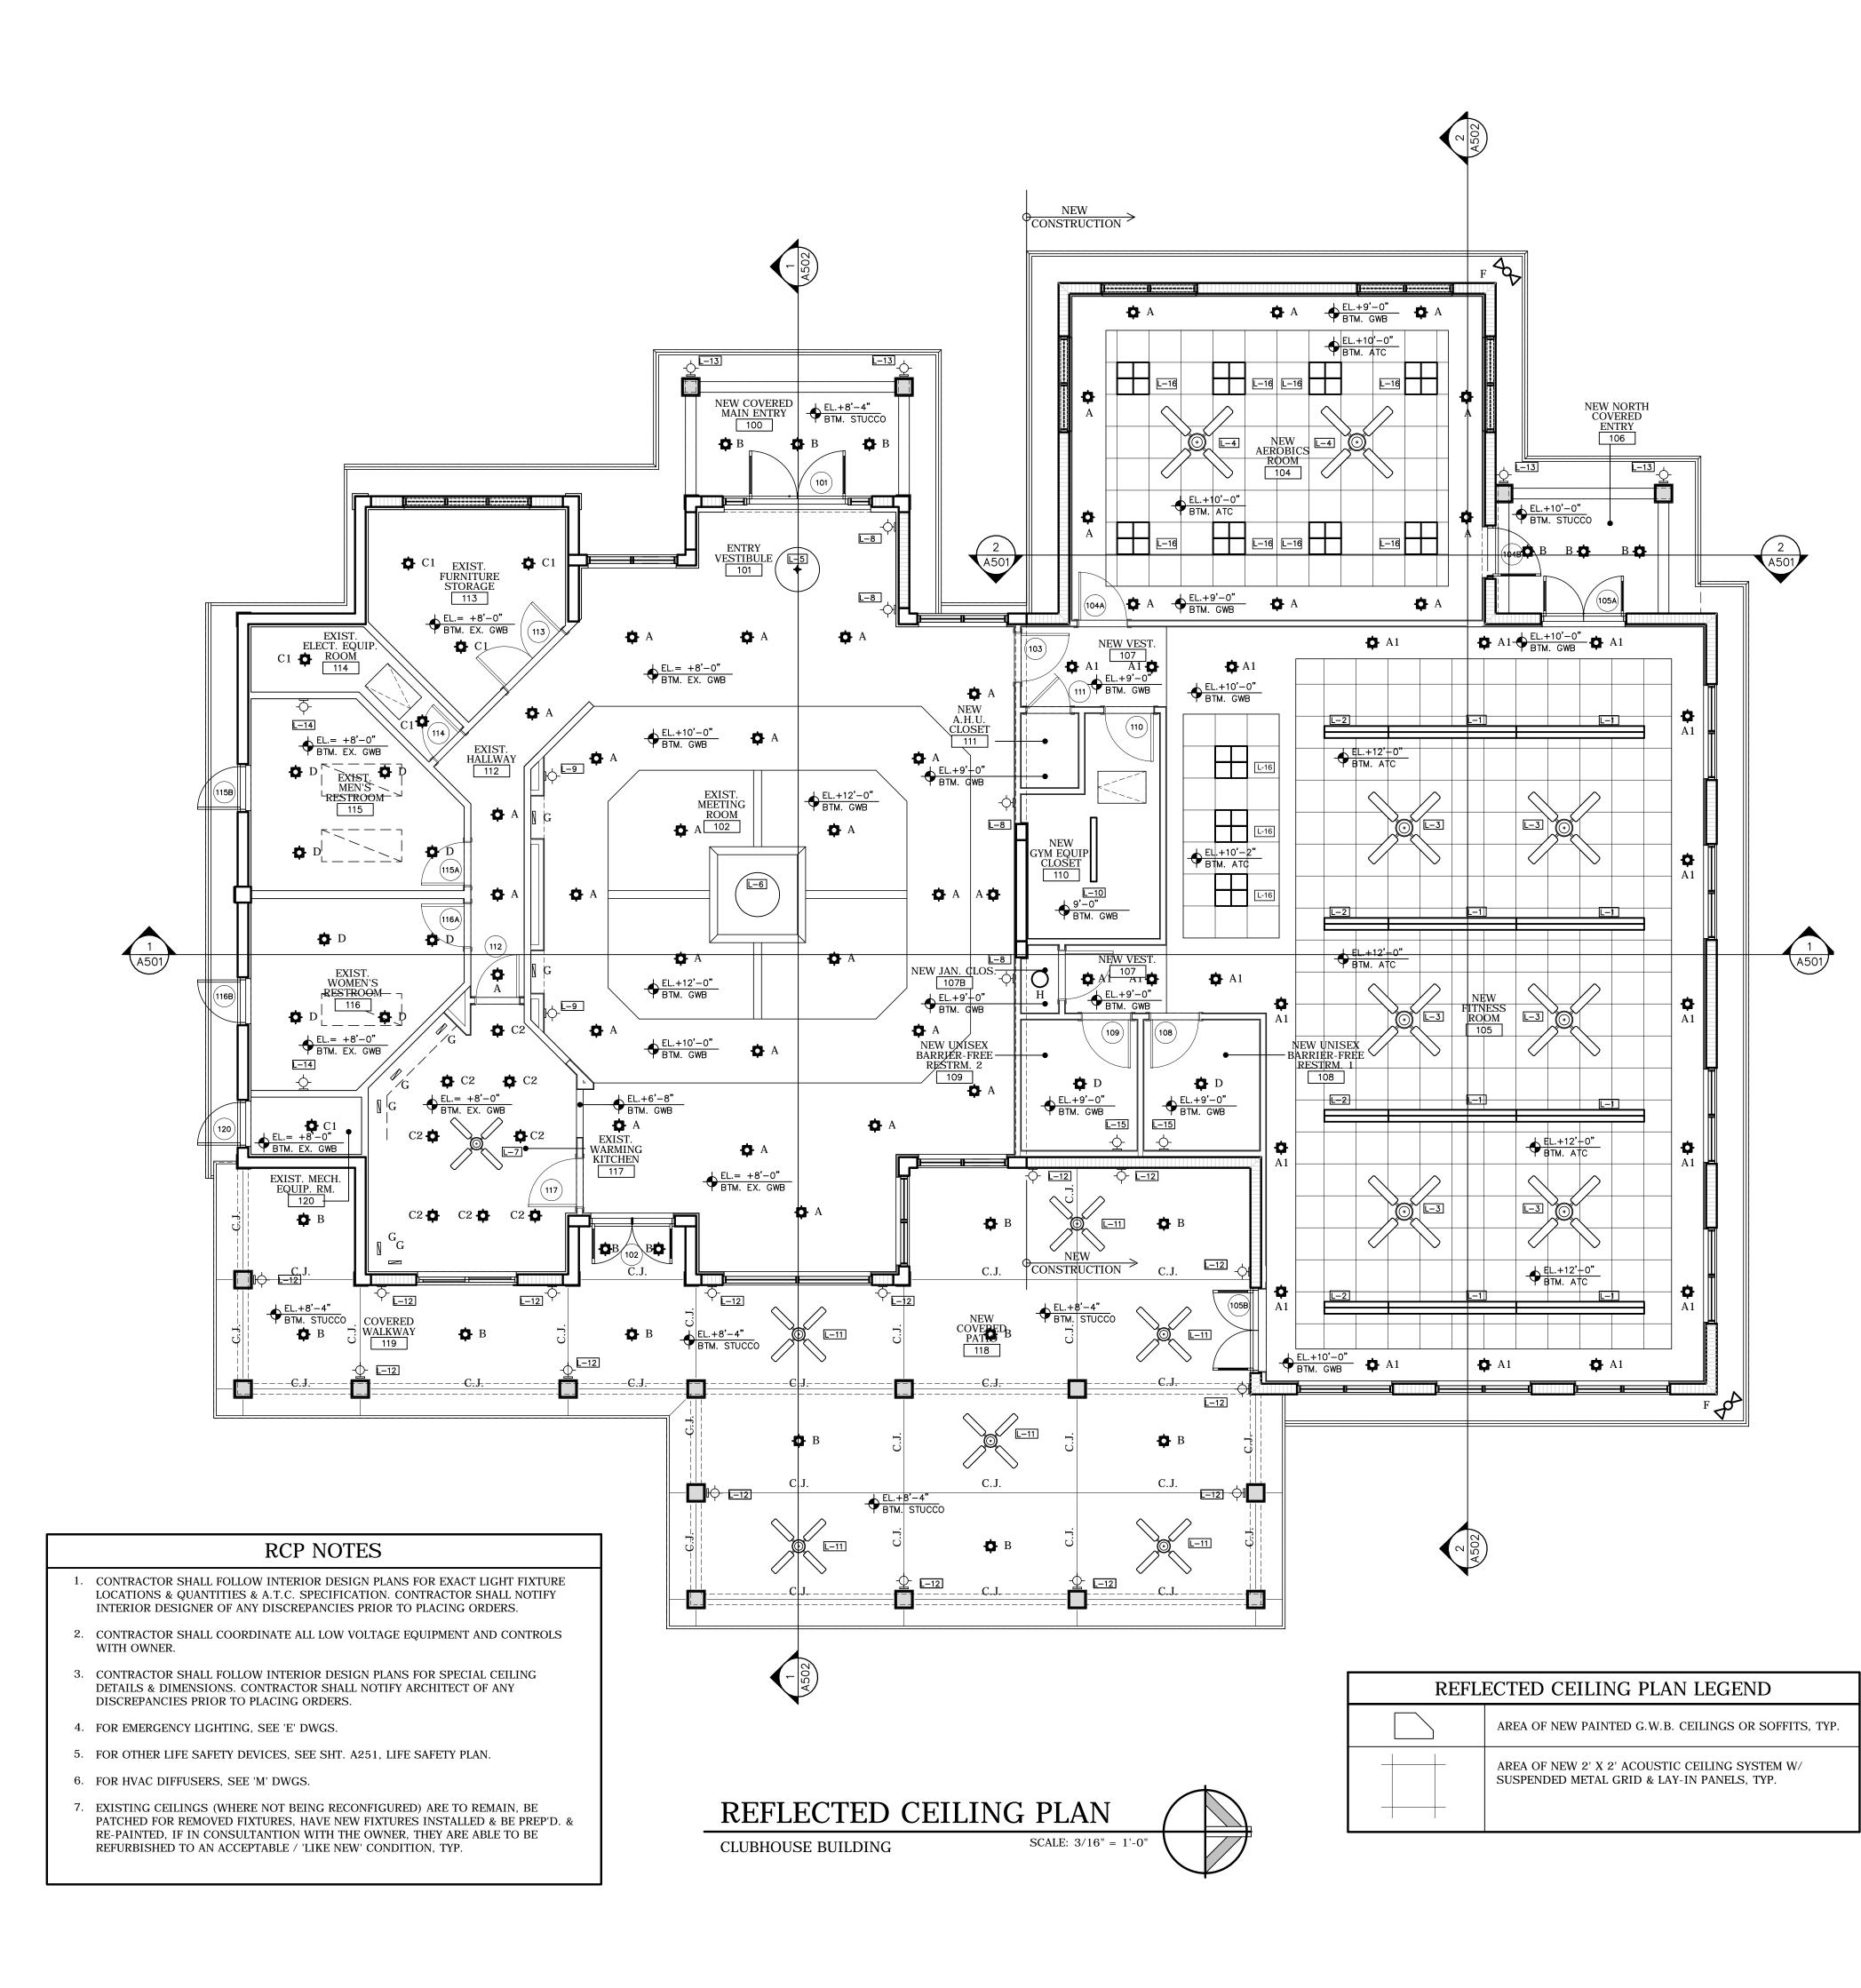

| REFLECT            | TED CEILING PLAN LEGEND CONT.                                                                   |
|--------------------|-------------------------------------------------------------------------------------------------|
| A A                | INTERIOR RECESSED 4" DIAM. L.E.D. LAMPED DOWN-LIGHT, TYP.                                       |
| AEM                | INTERIOR RECESSED 4" DIAM. L.E.D. LAMPED DOWN-LIGHT<br>W/ EMERGENCY BATTERY BACK-UP, TYP.       |
| A1                 | INTERIOR RECESSED 4" DIAM. L.E.D. LAMPED DOWN-LIGHT,<br>TYP.                                    |
| A1-EM              | INTERIOR RECESSED 4" DIAM. L.E.D. LAMPED DOWN-LIGHT<br>W/ EMERGENCY BATTERY BACK-UP, TYP.       |
| В                  | EXTERIOR RATED RECESSED 6" DIAM. L.E.D. LAMPED<br>DOWN-LIGHT, TYP.                              |
| В-ЕМ               | EXTERIOR RATED RECESSED 6" DIAM. L.E.D. LAMPED<br>DOWN-LIGHT W/ EMERGENCY BATTERY BACK-UP, TYP. |
| - C1               | RECESSED 6" DIAM. L.E.D. LAMPED DOWN-LIGHT, TYP.                                                |
| - C2               | RECESSED 6" DIAM. L.E.D. LAMPED DOWN-LIGHT, TYP.                                                |
| D D                | RECESSED 6" DIAM. L.E.D. LAMPED DOWN-LIGHT, TYP.                                                |
| E E                | RECESSED 6" DIAM. L.E.D. LAMPED DOWN-LIGHT, TYP.                                                |
| F                  | EXTERIOR SOFFIT-MOUNT TWIN HEAD ADJUSTABLE FLOOD<br>LIGHT, TYP.                                 |
| G                  | UNDER-COUNTER MOUNT 9" LONG L.E.D. LAMPED<br>STRIP-LIGHT, TYP.                                  |
| Н                  | CEILING SURFACE-MOUNT 12" DIAM. CIRCLELINE<br>FLUORESCENT W/ WHITE OPAQUE LENS / COVER, TYP.    |
| L-1                | 8' LONG LINEAR PENDANT. L.E.D. LAMPED DIRECT-INDIRECT<br>LIGHT, TYP.                            |
| L-2                | 4' LONG LINEAR PENDANT. L.E.D. LAMPED DIRECT-INDIRECT<br>LIGHT, TYP.                            |
| L-3                | INTERIOR PENDANT MOUNT CEILING FAN, TYP.                                                        |
| L-4                | INTERIOR PENDANT MOUNT CEILING FAN, TYP.                                                        |
| L-5                | PENDANT MOUNT CHANDELIER LIGHT, TYP.                                                            |
| L-6                | PENDANT MOUNT CHANDELIER LIGHT, TYP.                                                            |
| L-7                | INTERIOR PENDANT MOUNT CEILING FAN, TYP.                                                        |
| I⊕ <sup>L-8</sup>  | INTERIOR WALL SURFACE-MOUNT L.E.D. SCONCE LIGHT, TYP.                                           |
| I⊕ <sup>L-9</sup>  | INTERIOR WALL SURFACE-MOUNT L.E.D. SCONCE LIGHT, TYP.                                           |
| L-10               | CEINING SURFACE-MOUNT FLUORESCENT LAMPED<br>STRIP-LIGHT W/ ACRYLIC DIFFUSER LENS, TYP.          |
| L-11               | EXTERIOR PENDANT MOUNT CEILING FAN, TYP.                                                        |
| I⊕ <sup>L-12</sup> | EXTERIOR WALL SURFACE-MOUNT L.E.D. SCONCE LIGHT, TYP.                                           |
| I⊕ <sup>L-13</sup> | EXTERIOR WALL SURFACE-MOUNT L.E.D. SCONCE LIGHT,<br>TYP.                                        |
| ⊢ L-14             | INTERIOR DAMP RATED WALL SURFACE-MOUNT L.E.D.<br>SCONCE LIGHT, TYP.                             |
| ⊢ L-15             | INTERIOR DAMP RATED WALL SURFACE-MOUNT L.E.D.<br>SCONCE LIGHT, TYP.                             |
| L-16               | INTERIOR CEILING GRID LAY-IN-MOUNT L.E.D.<br>RECESSED LIGHT, TYP.                               |
|                    | WALL SURFACE-MOUNT LED EXIT SIGN TO MATCH<br>BUILDING STANDARD, TYP.                            |
| TEF)               | BATHROOM CEILING RECESSED EXHAUST FAN,<br>CONNECT TO DUCT, TYP.                                 |
|                    | CEILING RECESSED HVAC SUPPLY DIFFUSER,<br>(SEE 'M' DWG'S)                                       |
|                    | CEILING RECESSED HVAC RETURN AIR GRILLE,<br>(SEE 'M' DWG'S)                                     |
|                    | WALL OR SOFFIT RECESS MOUNTED HVAC SUPPLY<br>DIFFUSER, (SEE 'M' DWG'S)                          |