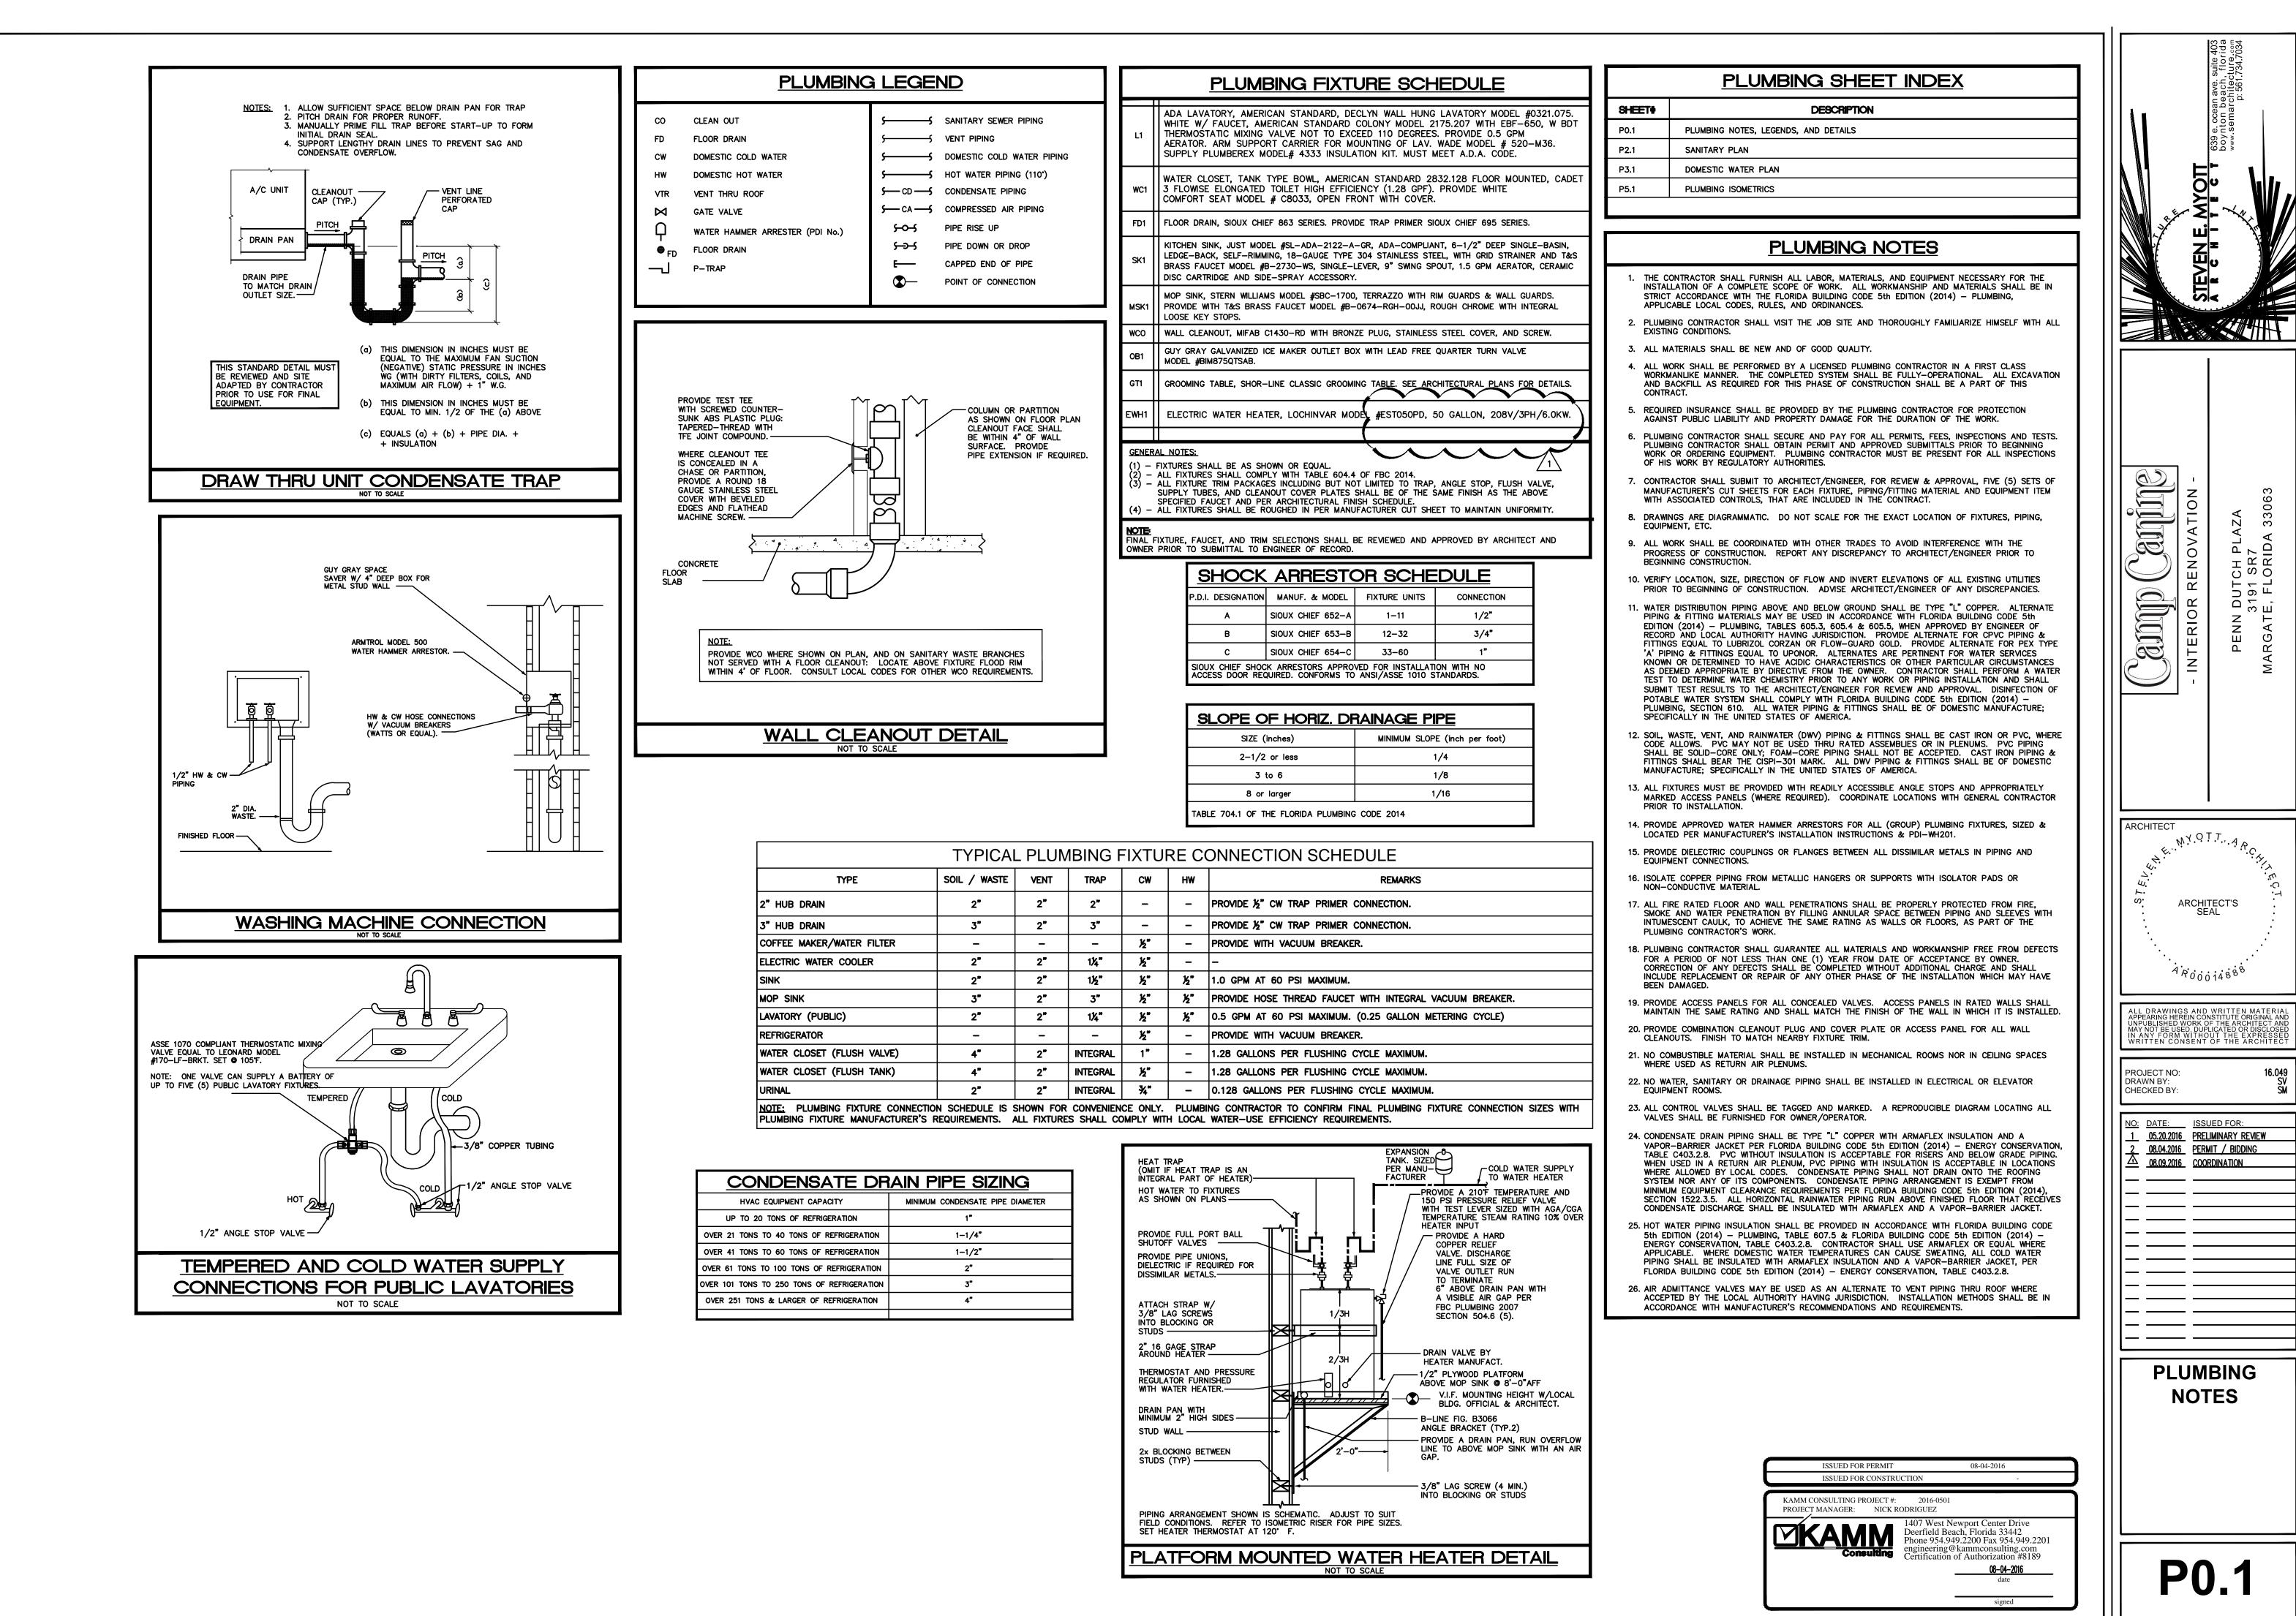

| TYPE                           | SOIL / WASTE       | VENT      | TRAP     | CW         | нพ         | REMARKS                                                                                                                                        |
|--------------------------------|--------------------|-----------|----------|------------|------------|------------------------------------------------------------------------------------------------------------------------------------------------|
| 2" HUB DRAIN                   | 2"                 | 2*        | 2"       | -          | _          | PROVIDE 发"CW TRAP PRIMER CONNECTION.                                                                                                           |
| 3" HUB DRAIN                   | 3"                 | 2"        | 3"       | -          | -          | PROVIDE ½" CW TRAP PRIMER CONNECTION.                                                                                                          |
| COFFEE MAKER/WATER FILTER      | -                  | -         | -        | <u>ኦ</u> " | -          | PROVIDE WITH VACUUM BREAKER.                                                                                                                   |
| ELECTRIC WATER COOLER          | 2"                 | 2"        | 1¼"      | <u>ኦ</u> " | -          | -                                                                                                                                              |
| SINK                           | 2"                 | 2"        | 1½"      | <u>ኦ</u> " | ½"         | 1.0 GPM AT 60 PSI MAXIMUM.                                                                                                                     |
| MOP SINK                       | 3"                 | 2"        | 3"       | ዾ፝         | ½"         | PROVIDE HOSE THREAD FAUCET WITH INTEGRAL VACUUM BREAKER.                                                                                       |
| LAVATORY (PUBLIC)              | 2*                 | 2"        | 1¼"      | <u>ኦ</u> " | <u>ኦ</u> " | 0.5 GPM AT 60 PSI MAXIMUM. (0.25 GALLON METERING CYCLE)                                                                                        |
| REFRIGERATOR                   | -                  | _         | _        | <u>ኦ</u> " | -          | PROVIDE WITH VACUUM BREAKER.                                                                                                                   |
| WATER CLOSET (FLUSH VALVE)     | 4"                 | 2"        | INTEGRAL | 1"         | -          | 1.28 GALLONS PER FLUSHING CYCLE MAXIMUM.                                                                                                       |
| WATER CLOSET (FLUSH TANK)      | 4"                 | 2*        | INTEGRAL | <u>ኦ</u> " | -          | 1.28 GALLONS PER FLUSHING CYCLE MAXIMUM.                                                                                                       |
| URINAL                         | 2"                 | 2"        | INTEGRAL | 34"        | -          | 0.128 GALLONS PER FLUSHING CYCLE MAXIMUM.                                                                                                      |
| NOTE: PLUMBING FIXTURE CONNECT | TION SCHEDULE IS S | SHOWN FOR |          | CE ONLY.   |            | 0.128 GALLONS PER FLUSHING CYCLE MAXIMUM.<br>ING CONTRACTOR TO CONFIRM FINAL PLUMBING FIXTURE CONNECTION<br>WATER-USE EFFICIENCY REQUIREMENTS. |

| CONDENSATE DRAIN PIPE SIZING             |                                  |  |  |  |  |  |
|------------------------------------------|----------------------------------|--|--|--|--|--|
| HVAC EQUIPMENT CAPACITY                  | MINIMUM CONDENSATE PIPE DIAMETER |  |  |  |  |  |
| UP TO 20 TONS OF REFRIGERATION           | 1*                               |  |  |  |  |  |
| VER 21 TONS TO 40 TONS OF REFRIGERATION  | 1-1/4"                           |  |  |  |  |  |
| VER 41 TONS TO 60 TONS OF REFRIGERATION  | 1-1/2"                           |  |  |  |  |  |
| /ER 61 TONS TO 100 TONS OF REFRIGERATION | 2"                               |  |  |  |  |  |
| ER 101 TONS TO 250 TONS OF REFRIGERATION | 3"                               |  |  |  |  |  |
| VER 251 TONS & LARGER OF REFRIGERATION   | 4*                               |  |  |  |  |  |
|                                          |                                  |  |  |  |  |  |