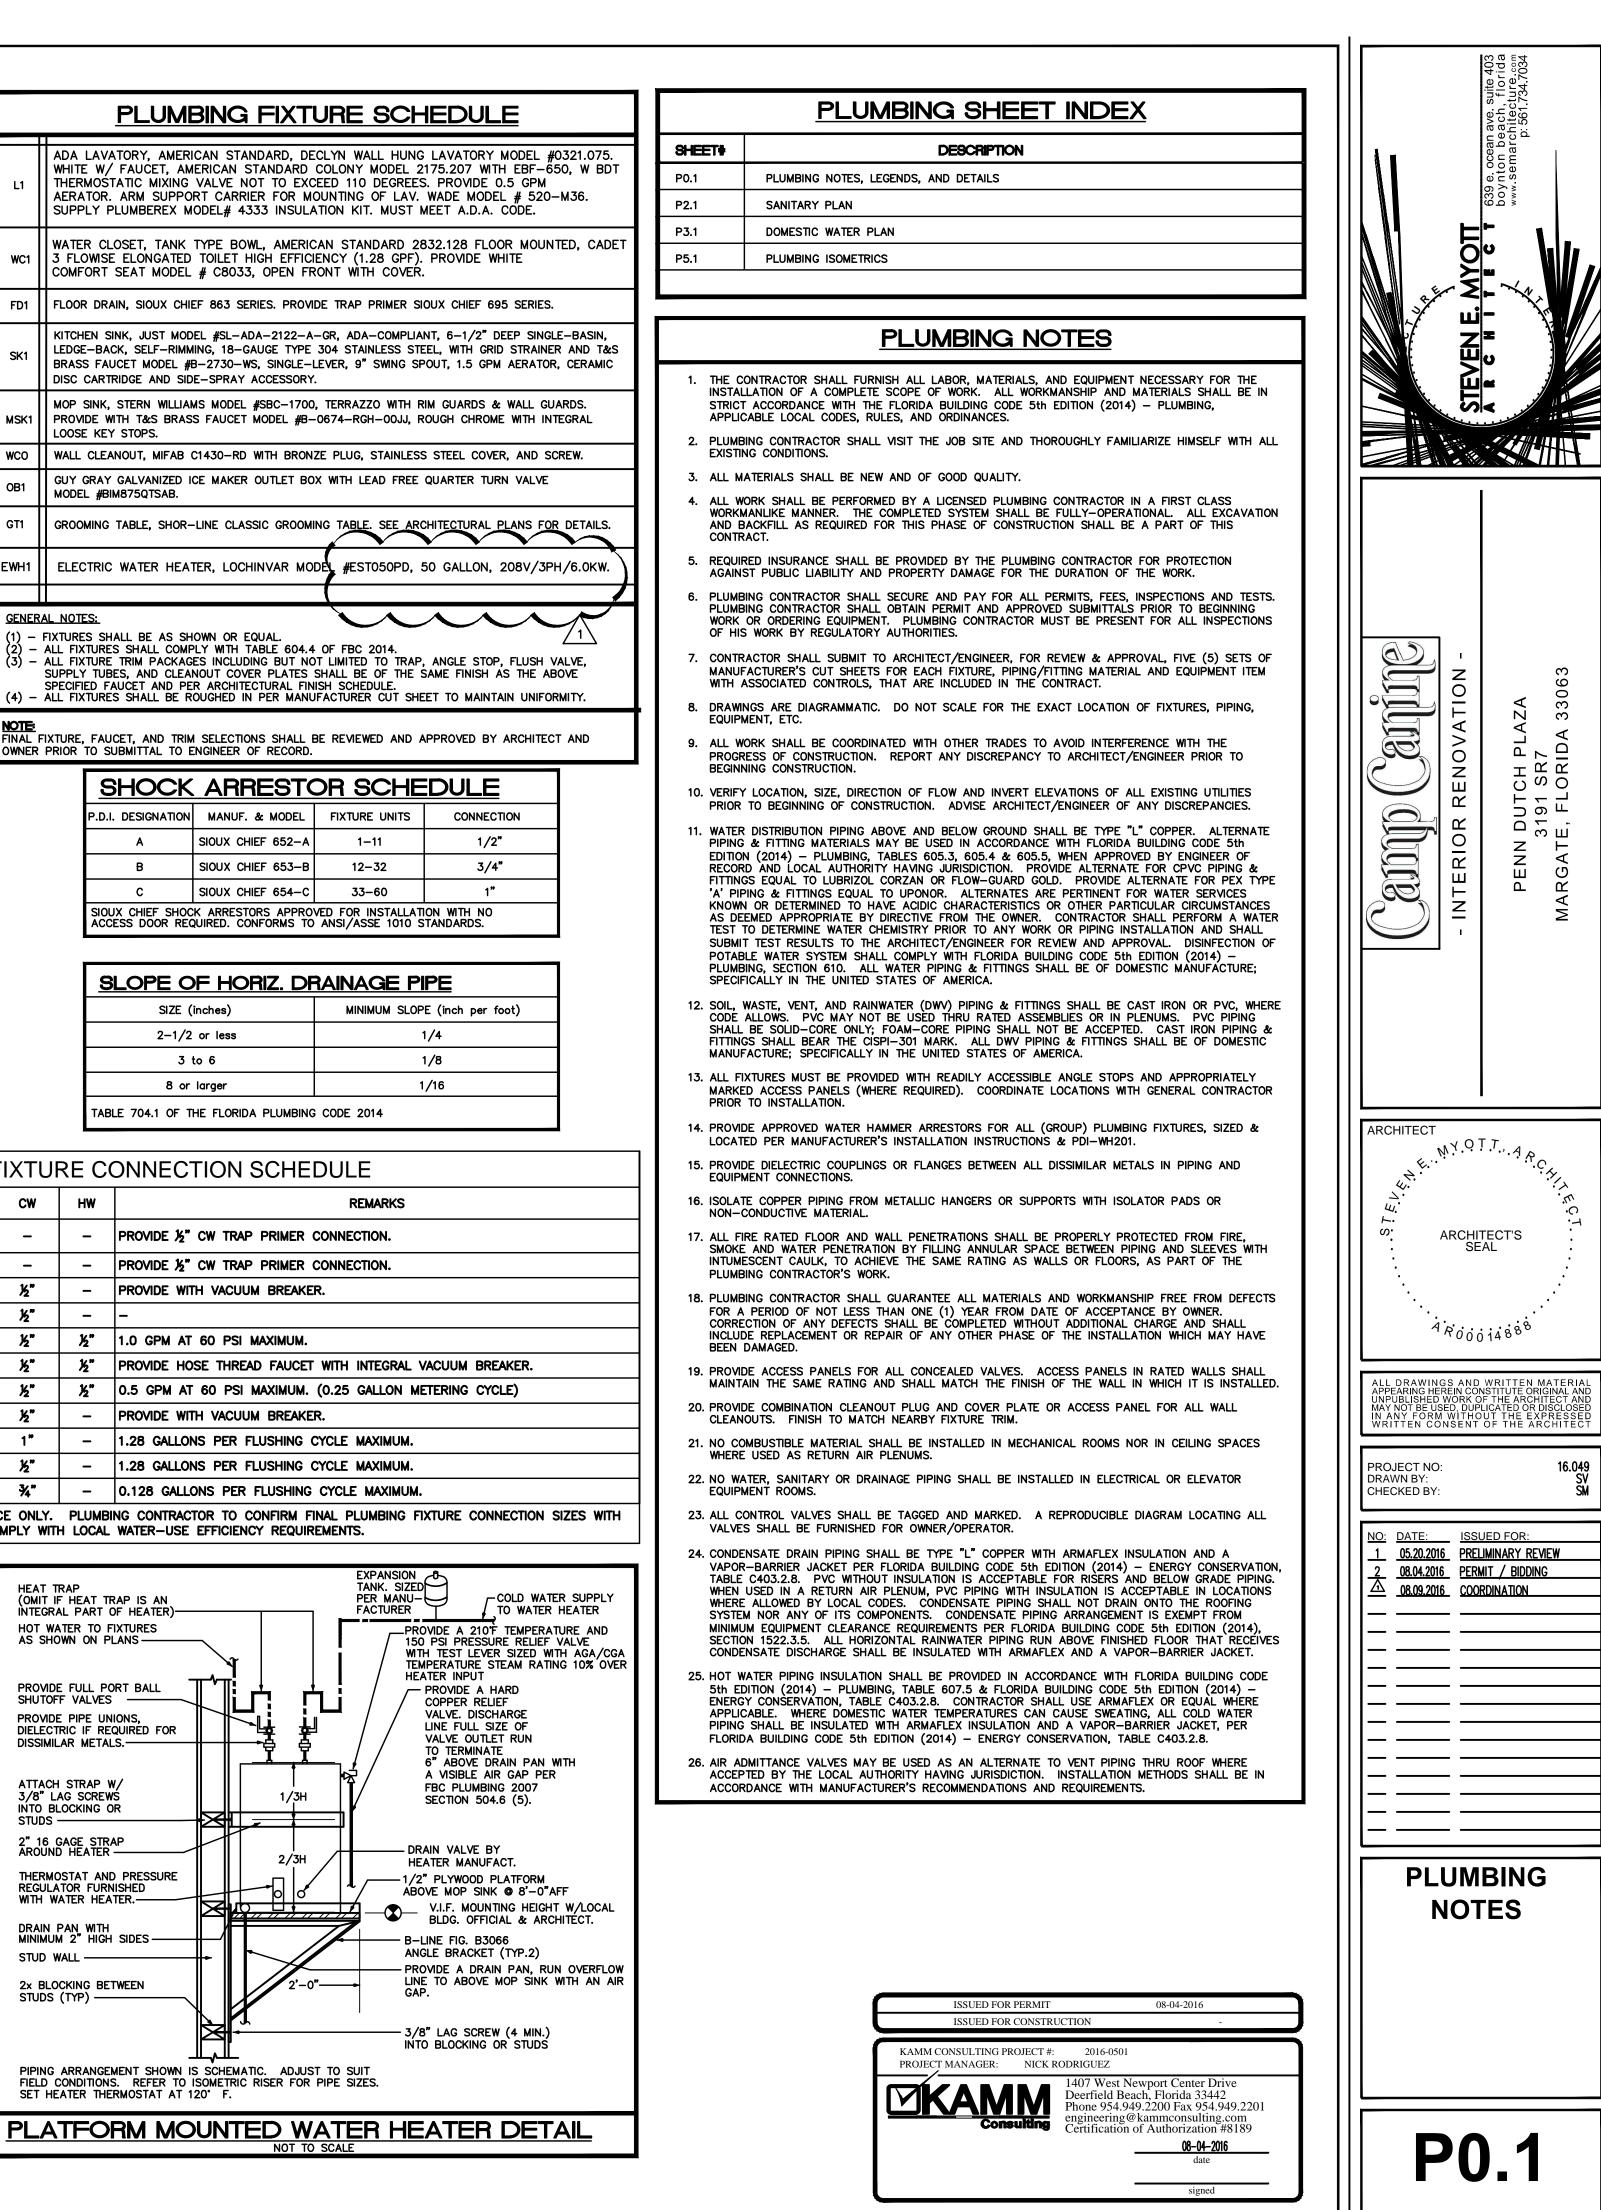

| TYPE                           | SOIL / WASTE       | VENT      | TRAP     | CW         | нพ         | REMARKS                                                                                                                                        |
|--------------------------------|--------------------|-----------|----------|------------|------------|------------------------------------------------------------------------------------------------------------------------------------------------|
| 2" HUB DRAIN                   | 2"                 | 2*        | 2"       | -          | _          | PROVIDE 发"CW TRAP PRIMER CONNECTION.                                                                                                           |
| 3" HUB DRAIN                   | 3"                 | 2"        | 3"       | -          | -          | PROVIDE ½" CW TRAP PRIMER CONNECTION.                                                                                                          |
| COFFEE MAKER/WATER FILTER      | -                  | -         | -        | <u>ኦ</u> " | -          | PROVIDE WITH VACUUM BREAKER.                                                                                                                   |
| ELECTRIC WATER COOLER          | 2"                 | 2"        | 1¼"      | <u>ኦ</u> " | -          | -                                                                                                                                              |
| SINK                           | 2"                 | 2"        | 1½"      | <u>ኦ</u> " | ½"         | 1.0 GPM AT 60 PSI MAXIMUM.                                                                                                                     |
| MOP SINK                       | 3"                 | 2"        | 3"       | ዾ፝         | ½"         | PROVIDE HOSE THREAD FAUCET WITH INTEGRAL VACUUM BREAKER.                                                                                       |
| LAVATORY (PUBLIC)              | 2*                 | 2"        | 1¼"      | <u>ኦ</u> " | <u>ኦ</u> " | 0.5 GPM AT 60 PSI MAXIMUM. (0.25 GALLON METERING CYCLE)                                                                                        |
| REFRIGERATOR                   | -                  | _         | _        | <u>ኦ</u> " | -          | PROVIDE WITH VACUUM BREAKER.                                                                                                                   |
| WATER CLOSET (FLUSH VALVE)     | 4"                 | 2"        | INTEGRAL | 1"         | -          | 1.28 GALLONS PER FLUSHING CYCLE MAXIMUM.                                                                                                       |
| WATER CLOSET (FLUSH TANK)      | 4"                 | 2*        | INTEGRAL | <u>ኦ</u> " | -          | 1.28 GALLONS PER FLUSHING CYCLE MAXIMUM.                                                                                                       |
| URINAL                         | 2"                 | 2"        | INTEGRAL | 34"        | -          | 0.128 GALLONS PER FLUSHING CYCLE MAXIMUM.                                                                                                      |
| NOTE: PLUMBING FIXTURE CONNECT | TION SCHEDULE IS S | SHOWN FOR |          | CE ONLY.   |            | 0.128 GALLONS PER FLUSHING CYCLE MAXIMUM.<br>ING CONTRACTOR TO CONFIRM FINAL PLUMBING FIXTURE CONNECTION<br>WATER-USE EFFICIENCY REQUIREMENTS. |

| CONDENSATE DRAIN PIPE SIZING             |                                  |  |  |  |  |  |
|------------------------------------------|----------------------------------|--|--|--|--|--|
| HVAC EQUIPMENT CAPACITY                  | MINIMUM CONDENSATE PIPE DIAMETER |  |  |  |  |  |
| UP TO 20 TONS OF REFRIGERATION           | 1*                               |  |  |  |  |  |
| VER 21 TONS TO 40 TONS OF REFRIGERATION  | 1-1/4"                           |  |  |  |  |  |
| VER 41 TONS TO 60 TONS OF REFRIGERATION  | 1-1/2"                           |  |  |  |  |  |
| /ER 61 TONS TO 100 TONS OF REFRIGERATION | 2"                               |  |  |  |  |  |
| ER 101 TONS TO 250 TONS OF REFRIGERATION | 3"                               |  |  |  |  |  |
| VER 251 TONS & LARGER OF REFRIGERATION   | 4*                               |  |  |  |  |  |
|                                          |                                  |  |  |  |  |  |