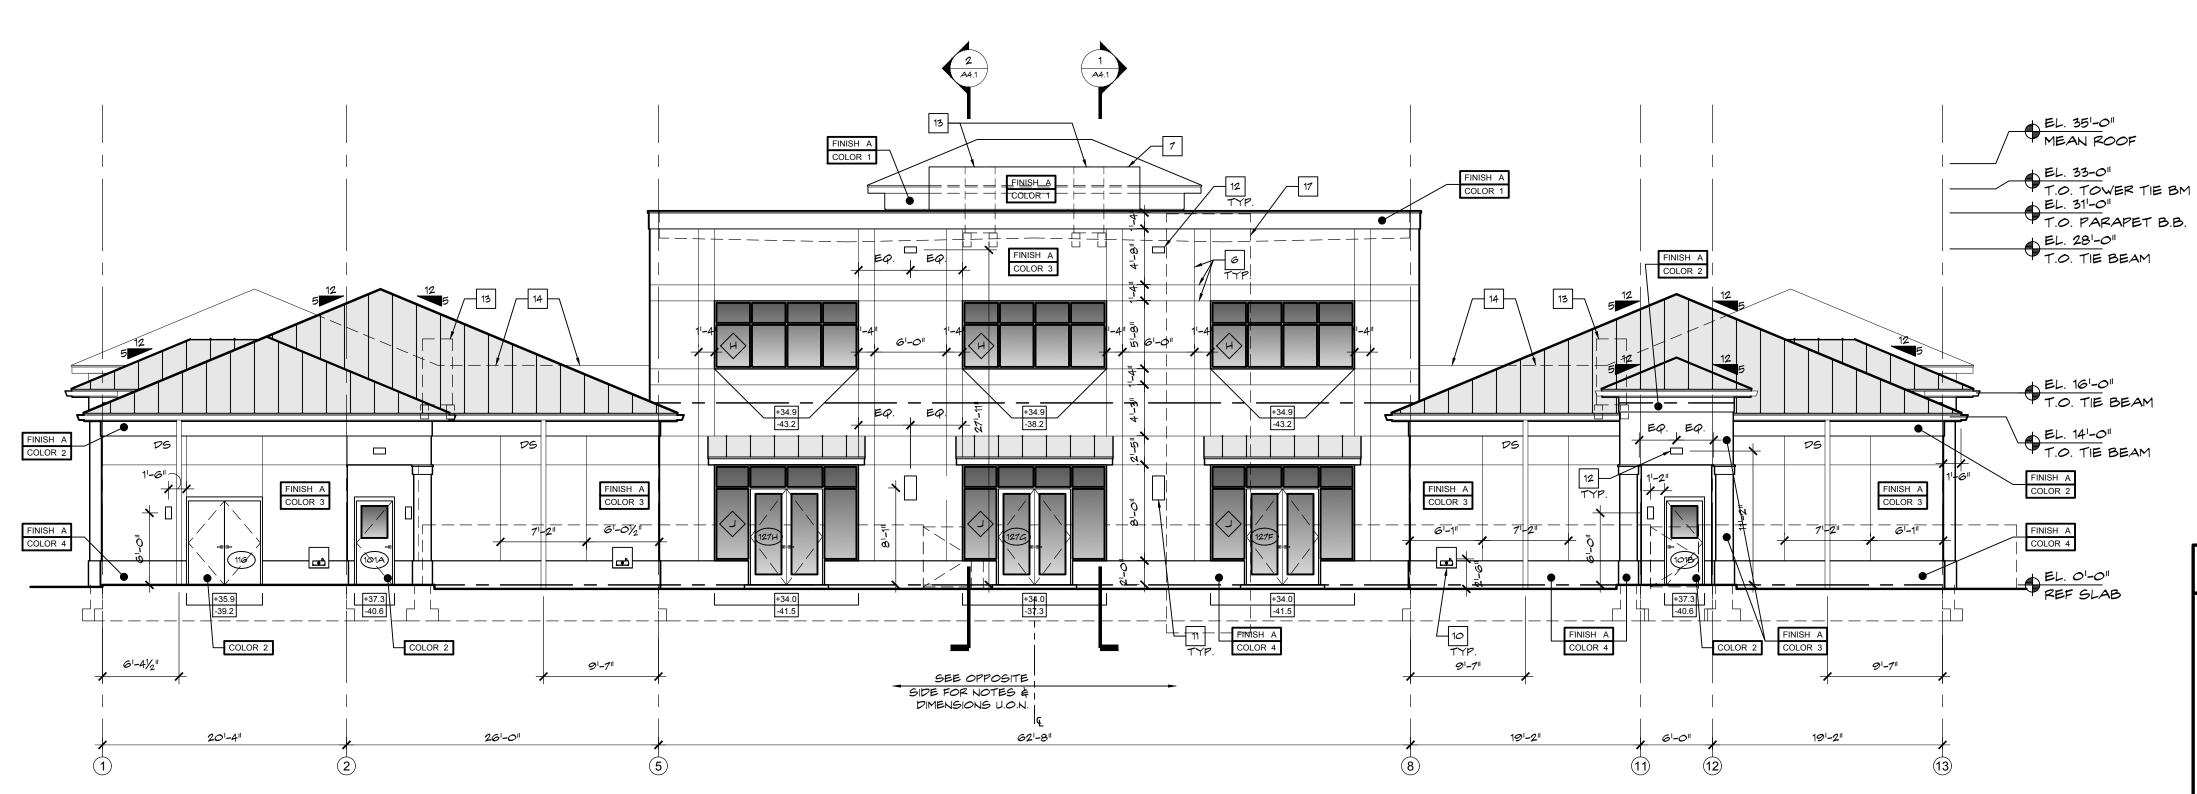

**ELEVATION KEY NOTES** 

- 1 GUTTER. REFER TO ROOF PLAN FOR BASIS OF DESIGN
- 2 SPANDREL GLASS, NON-INSULATED GLASS

3 PRE-FABRICATED CANOPY, REFER TO 3/A5.1

- 4 STANDING SEAM ROOF, REFER TO A1.3 FOR SPECIFICATION.
- 5 LINE OF ELEVATOR SHAFT BEYOND.
- 6 STUCCO REVEALS. BASIS OF DESIGN, REFER TO 3/A5.2.
- 7 MECHANICAL UNIT SCREEN. REFER TO 9/A6.1
- ROOF DRAINAGE OVERFLOW SCUPPER BASIS OF DESIGN:
- 1'-8" X 1'-8" ACCENT IN STUCCO, FINISH TO MATCH SURROUNDING STUCCO.
- EXTERIOR GRADE, NON-CORROSIVE WATER FOUNTAIN. REFER TO PLUMBING DRAWINGS FOR SPECIFICATION. HEIGHT INDICATED IS TO SPOUT.
- 11 DECORATIVE SURFACE MOUNTED WALL SCONCE.
- SURFACE MOUNTED FLOOD LIGHT/WALL PACK. REFER TO ELECTRICAL DRAWINGS FOR SPECIFICATION.
- 13 MECHANICAL UNIT. REFER TO MEP DRAWINGS.
- 14 LINE OF ROOF BEYOND.
- 15 BUILDING SIGNAGE. REFER TO 6/A5.2 FOR ADDITIONAL INFORMATION.
- 16 ALUMINUM CAP FLASHING, COLOR TO MATCH ADJACENT CORNICE.
- 17 ELEVATOR TOWER BEYOND.

REFER TO 2/A3.1 FOR NOTES AND DIMENSIONS U.O.N.

PROPOSED EAST BUILDING ELEVATION

PROPOSED NORTH BUILDING ELEVATION

## **LEGEND**

DOWNSPOUT, REFER TO ROOF PLAN FOR BASIS OF DESIGN. CONTROL JOINT

STUCCO FINISH AS FOLLOWS: FINISH A - SMOOTH STUCCO FINISH B - TEXTURED STUCCO

PAINT COLORS TO BE BENJAMIN MOORE OR QUAL AND ARE AS FOLLOWS:

COLOR 1 - #OC-117 SIMPLY WHITE COLOR 2 - #935 LEMON CHIFFON COLOR 3 - #345 WINTER SUNSHINE COLOR 4 - #233 CREAM FLEECE

WIND PRESSURE LOADS

COLOR 5 -

09.09.16 BID/PERMIT

GLIDDENSPINA + PARTNERS

stgate ach Cou