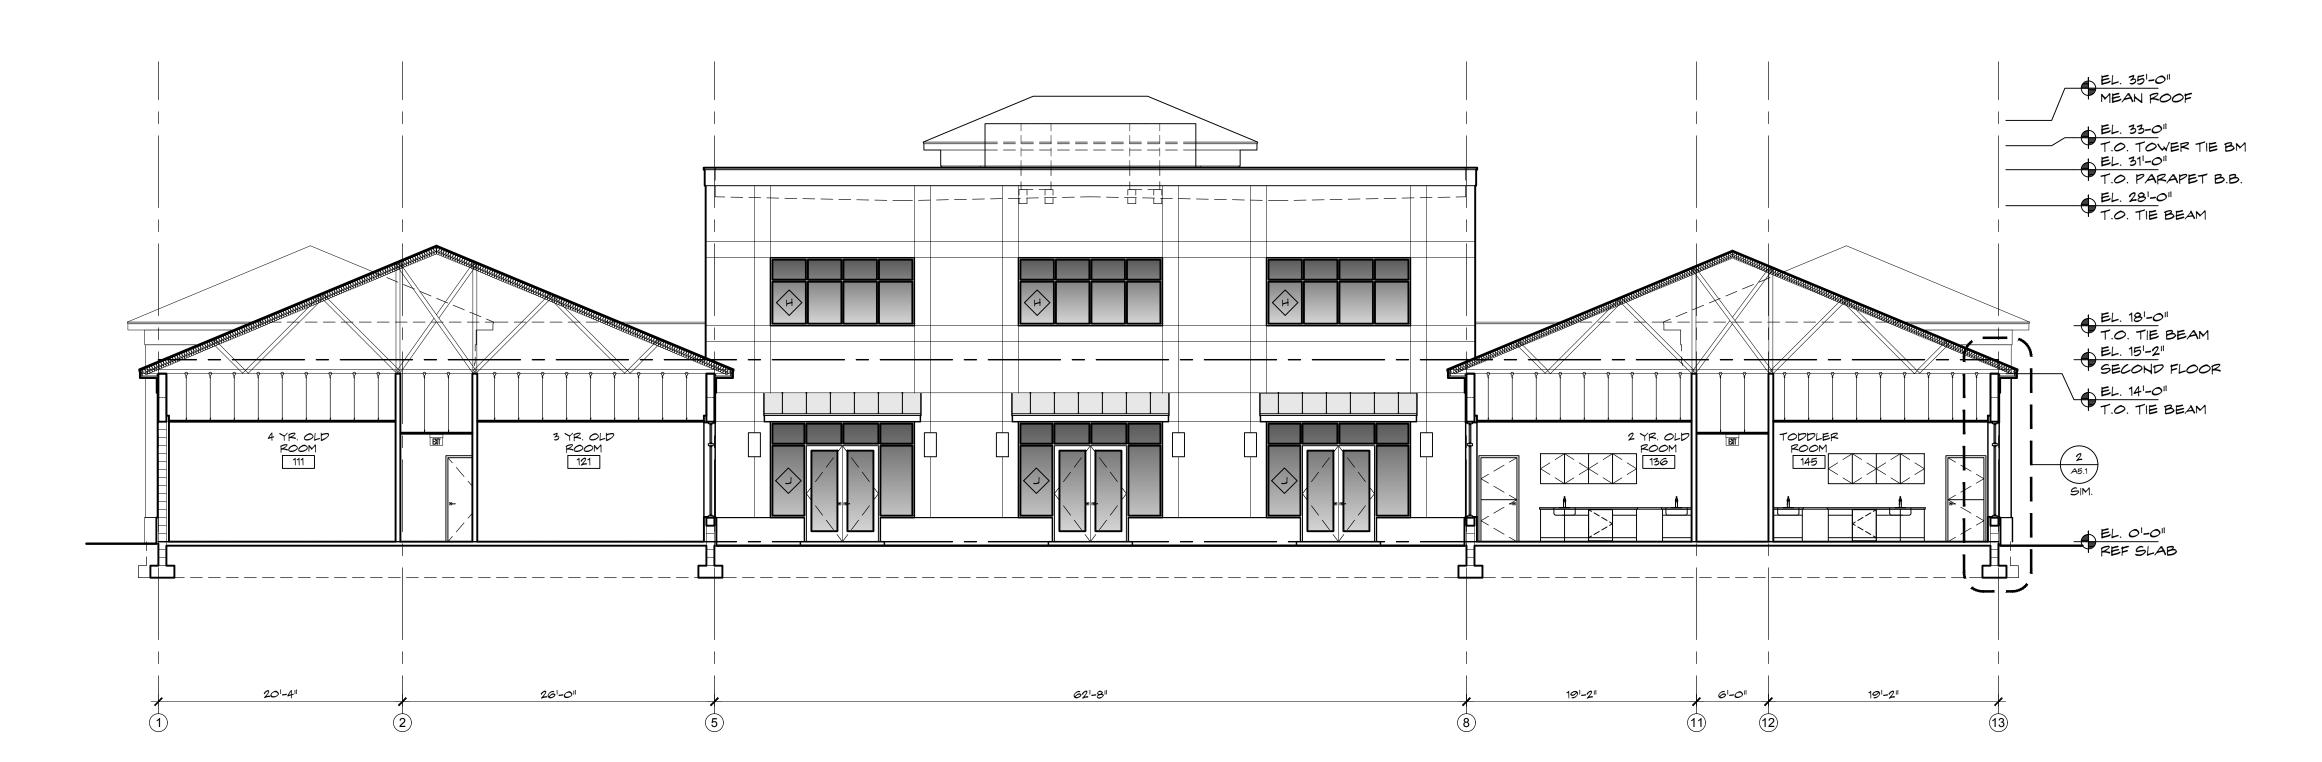

09.09.16 BID/PERMIT

PROPOSED BUILDING SECTION LOOKING SOUTH

PROPOSED BUILDING SECTION LOOKING SOUTH

SCALE: 1/8" = 11-0"