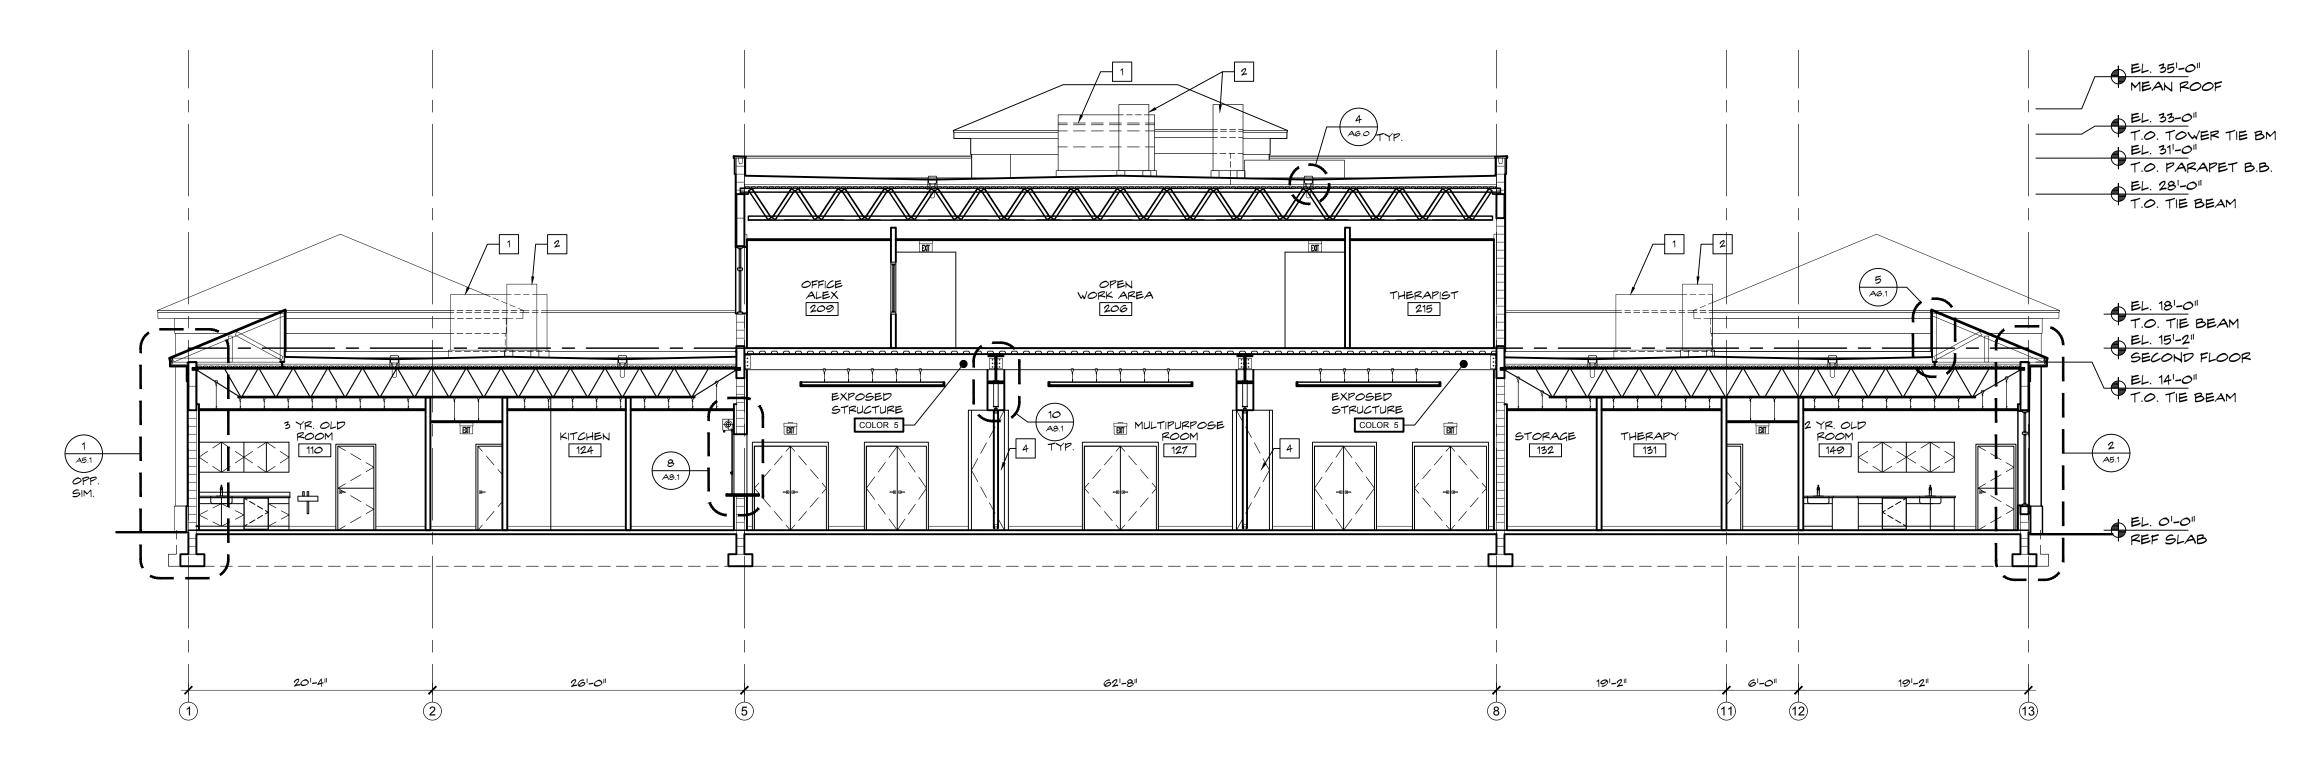

09.09.16 BID/PERMIT

PROPOSED BUILDING SECTION LOOKING SOUTH

PROPOSED BUILDING SECTION LOOKING SOUTH

SCALE: 1/8" = 11-0"