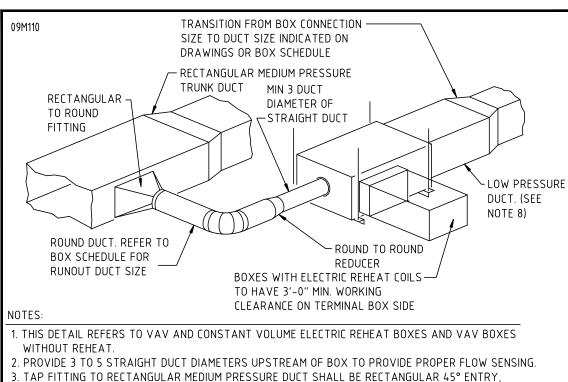

NO. 13

SIZED PER SMACNA RECOMMENDATIONS, AND THEN TRANSITIONING TO ROUND, WITH NO DAMPER. 4. MEDIUM PRESSURE ROUND TRUNK DUCT TO HAVE CONICAL TEE FITTING, WITH OTHER REQUIREMENTS 5. BOXES 1,400 CFM OR LESS TO BE SUPPORTED WITH 1"x18GA. GALVANIZED BAND IRON ON FOUR CORNERS. BOXES GREATER THAN 1,400 CFM SHALL HAVE TRAPEZE SUPPORT OF REINFORCING ANGLE WITH 3/8" GALVANIZED ALL THREAD ROD HANGERS. 6. COORDINATE REQUIREMENTS FOR CEILING ACCESS PANELS WITH ARCHITECT.

AIR TERMINAL UNIT DETAIL

7. PROVIDE MINIMUM 3'-0" CLEARANCE ON CONTROL BOX SIDE OR PER MANUFACTURER RECOMMENDATIONS. 8. PROVIDE MINIMUM 3'-0" DISTANCE DOWNSTREAM FROM TERMINAL BOX PRIOR TO FIRST TAKE-OFF. REFRIGERANT PIPING THRU ROOF DETAIL NOT TO SCALE NOT TO SCALE **DETAIL** 