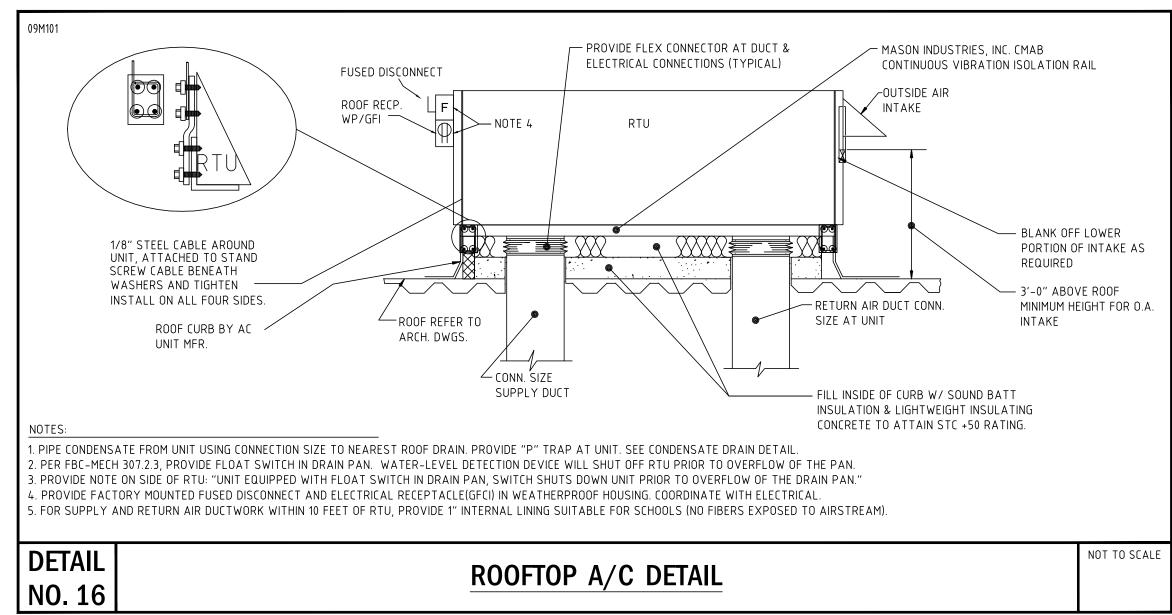

NO. 13



SIZED PER SMACNA RECOMMENDATIONS, AND THEN TRANSITIONING TO ROUND, WITH NO DAMPER. 4. MEDIUM PRESSURE ROUND TRUNK DUCT TO HAVE CONICAL TEE FITTING, WITH OTHER REQUIREMENTS 5. BOXES 1,400 CFM OR LESS TO BE SUPPORTED WITH 1"x18GA. GALVANIZED BAND IRON ON FOUR CORNERS. BOXES GREATER THAN 1,400 CFM SHALL HAVE TRAPEZE SUPPORT OF REINFORCING ANGLE WITH 3/8" GALVANIZED ALL THREAD ROD HANGERS. 6. COORDINATE REQUIREMENTS FOR CEILING ACCESS PANELS WITH ARCHITECT.

AIR TERMINAL UNIT DETAIL

7. PROVIDE MINIMUM 3'-0" CLEARANCE ON CONTROL BOX SIDE OR PER MANUFACTURER RECOMMENDATIONS. 8. PROVIDE MINIMUM 3'-0" DISTANCE DOWNSTREAM FROM TERMINAL BOX PRIOR TO FIRST TAKE-OFF. REFRIGERANT PIPING THRU ROOF DETAIL NOT TO SCALE NOT TO SCALE **DETAIL** 



NOT TO SCALE



PERMIT / BID SET: 09/07/16



PRIOR TO SUBMITTING THE BID, THE CONTRACTOR SHALL FIELD VERIFY ALL EXISTING CONDITIONS AND INFORM THE ARCHITECT AND THE ENGINEER OF ANY DISCREPANCY BETWEEN THESE DOCUMENTS AND THE EXISTING CONDITIONS AND SHALL INCLUDE IN THE BID TO CORRECT THE SAME AS DIRECTED. THE ENGINEER AND THE ARCHITECT, ARE NOT RESPONSIBLE FOR ANY ADDITIONAL COSTS RESULTING FROM VERIFIABLE EXISTING CONDITIONS DISCOVERED AFTER CONTRACT HAS BEEN AWARDED. NO CHANGES SHALL BE MADE TO THESE PLANS WITHOUT PRIOR APPROVAL FROM THE ENGINEER OF RECORD. ALL CHANGES SHALL BE SUBMITTED FOR REVIEW PRIOR TO INSTALLATION. NOT FOR BID UNTIL PERMIT HAS BEEN ISSUED.

700 WEST HILLSBORO BLVD. - BLDG. #1, SUITE 204 DEERFIELD BEACH, FLORIDA 33441 TEL: (561) 391-9292 FAX: (561) 391-9898 CERTI