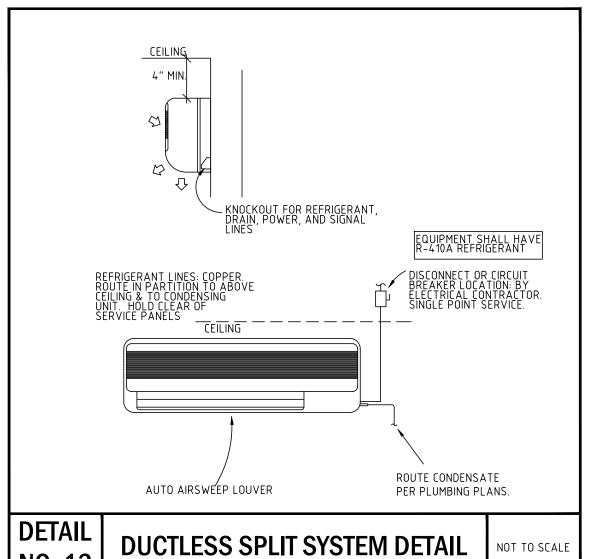

NO. 13



SIZED PER SMACNA RECOMMENDATIONS, AND THEN TRANSITIONING TO ROUND, WITH NO DAMPER. 4. MEDIUM PRESSURE ROUND TRUNK DUCT TO HAVE CONICAL TEE FITTING, WITH OTHER REQUIREMENTS 5. BOXES 1,400 CFM OR LESS TO BE SUPPORTED WITH 1"x18GA. GALVANIZED BAND IRON ON FOUR CORNERS. BOXES GREATER THAN 1,400 CFM SHALL HAVE TRAPEZE SUPPORT OF REINFORCING ANGLE WITH 3/8" GALVANIZED ALL THREAD ROD HANGERS. 6. COORDINATE REQUIREMENTS FOR CEILING ACCESS PANELS WITH ARCHITECT.

AIR TERMINAL UNIT DETAIL

7. PROVIDE MINIMUM 3'-0" CLEARANCE ON CONTROL BOX SIDE OR PER MANUFACTURER RECOMMENDATIONS. 8. PROVIDE MINIMUM 3'-0" DISTANCE DOWNSTREAM FROM TERMINAL BOX PRIOR TO FIRST TAKE-OFF. REFRIGERANT PIPING THRU ROOF DETAIL NOT TO SCALE NOT TO SCALE **DETAIL** 



NOT TO SCALE



PERMIT / BID SET: 09/07/16