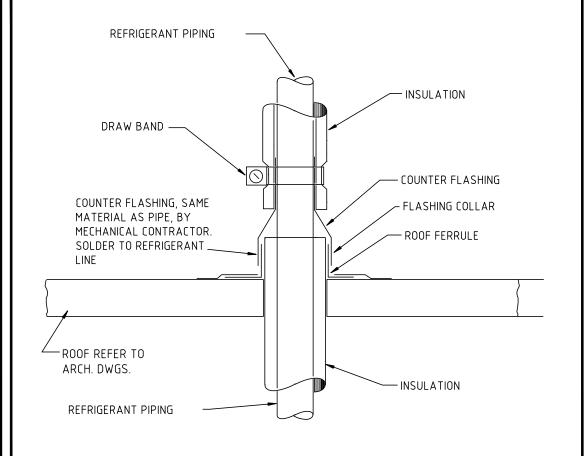

AIR TERMINAL UNIT DETAIL

7. PROVIDE MINIMUM 3'-0" CLEARANCE ON CONTROL BOX SIDE OR PER MANUFACTURER RECOMMENDATIONS. 8. PROVIDE MINIMUM 3'-0" DISTANCE DOWNSTREAM FROM TERMINAL BOX PRIOR TO FIRST TAKE-OFF. REFRIGERANT PIPING THRU ROOF DETAIL NOT TO SCALE NOT TO SCALE **DETAIL** 