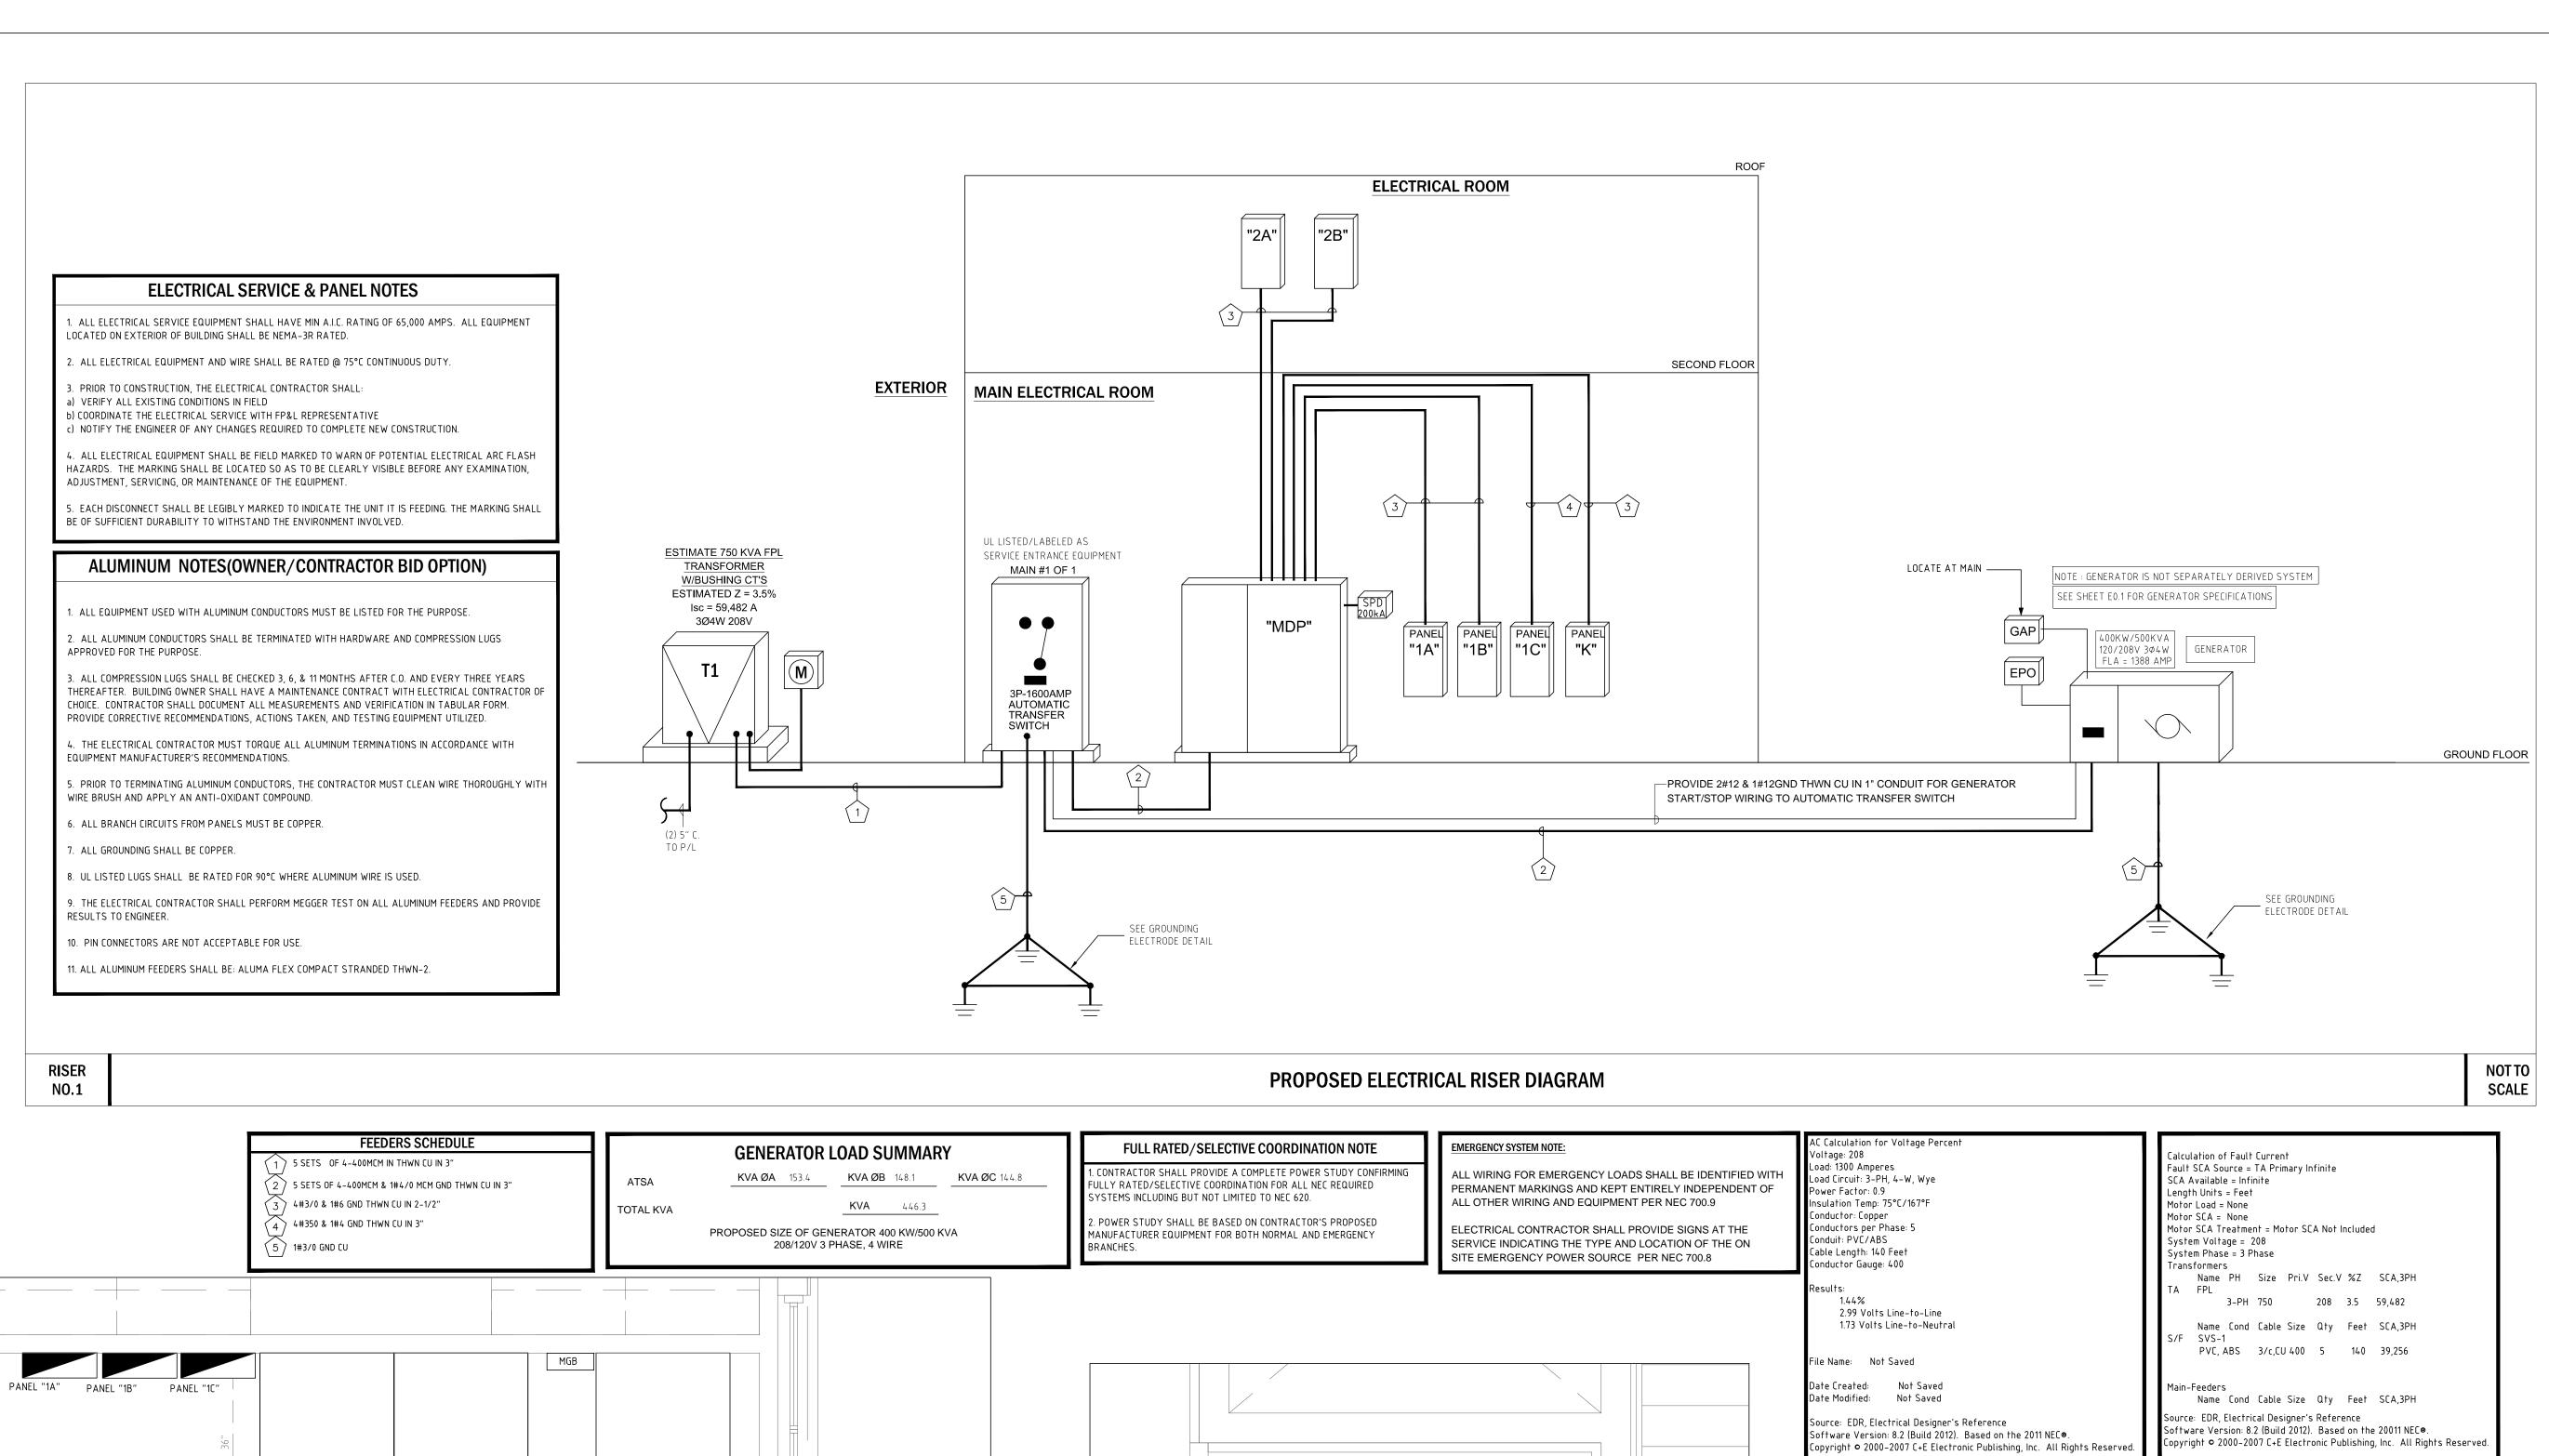

## **PERMIT / BID SET: 09/07/16**



700 WEST HILLSBORO BLVD. - BLDG. #1, SUITE 204 PRIOR TO SUBMITTING THE BID, THE CONTRACTOR SHALL FIELD VERIFY ALL EXISTING CONDITIONS AND DEERFIELD BEACH, FLORIDA 33441 TEL: (561) 391-9292 FAX: (561) 391-9898 CERTIFICATE OF AUTHORIZATION NO. 28107 URSULA IAFRATE, P.E. LICENSE #73122 STEPHEN F. ROLLIN, P.E. LICENSE #36428 DONALD H. AUSTIN, JR., PE LICENSE #60651 JASON BARBER, P.E. LIGENSE " , \_ \_ E-MAIL: INFO@FAECONSULTING.COM - " P // P // IS PM: BJ P/N 15434 JASON BARBER, P.E. LICENSE #73050

INFORM THE ARCHITECT AND THE ENGINEER OF ANY DISCREPANCY BETWEEN THESE DOCUMENTS AND

THE ENGINEER AND THE ARCHITECT, ARE NOT RESPONSIBLE FOR ANY ADDITIONAL COSTS RESULTING

THE EXISTING CONDITIONS AND SHALL INCLUDE IN THE BID TO CORRECT THE SAME AS DIRECT