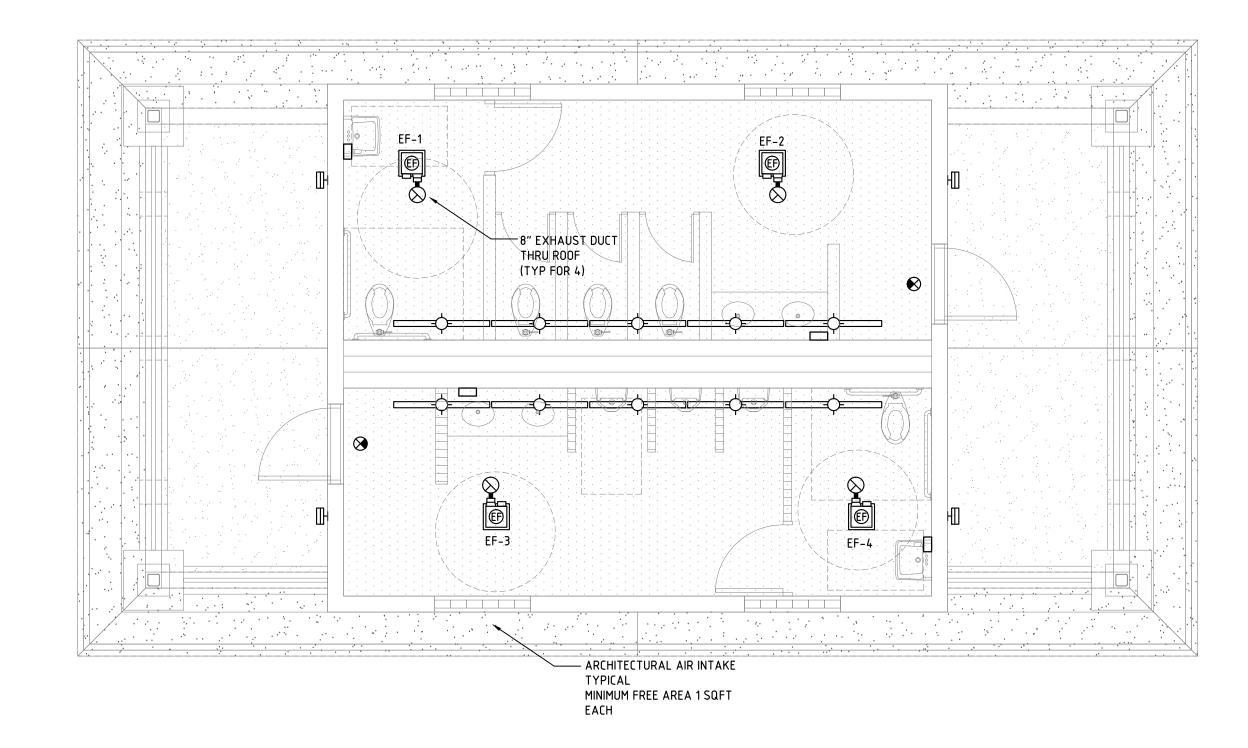

RESTROOM FACILITIES COMMONS PARK

## 11600 POINCIANA BLVD. ROYAL PALM BEACH, FL 33411

| REVISIONS | 1       |
|-----------|---------|
|           | Z       |
|           | Z       |
|           | Z       |
|           |         |
| DATE      | 06-30-1 |
| SCALE     | AS NOT  |
| DRAWN     | RB/FR   |
| CHECKED   | DA      |
| REG No.   | 160     |
| © 2016    |         |
|           |         |