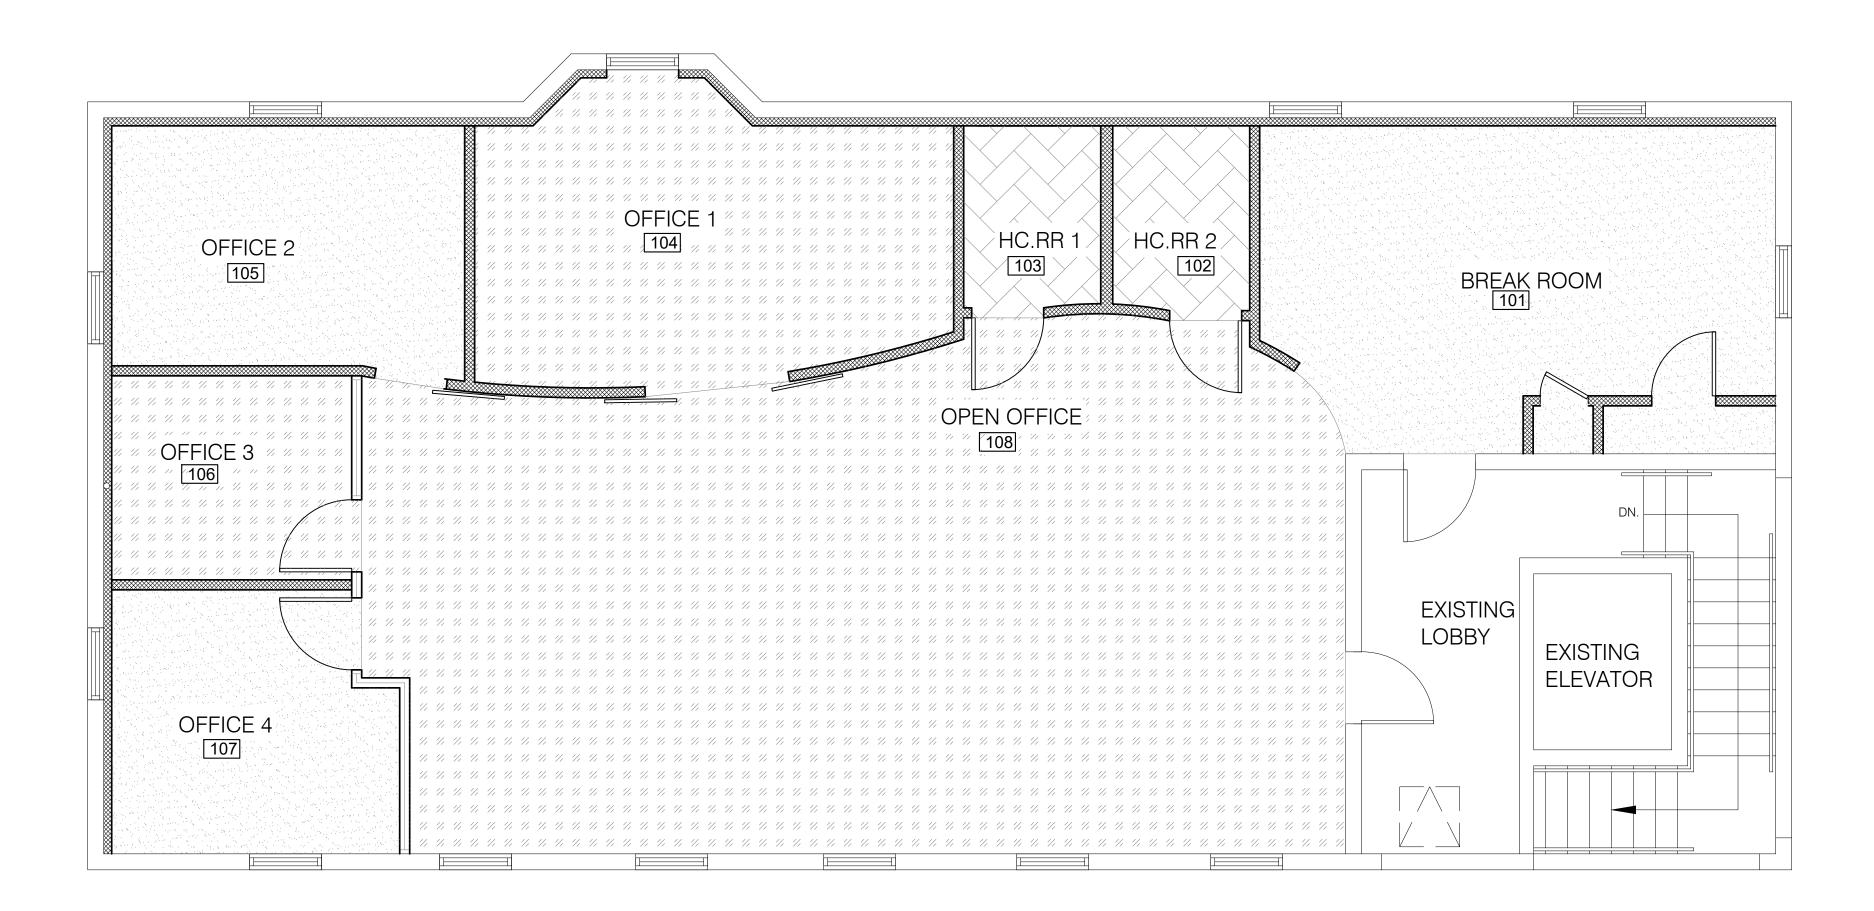

## **GENERAL NOTE**

Floor finishes (tenant selected) will be new in renovated areas. Finishes in unaffected areas to remain.

Proposed 2nd Floor Flooring Plan

1/4" Sc.

|    |             | FLOOR FINISH |       |                   |  | WALL FINISH      |                                   |               |  |  | BASE  |   |  |  |  | CEILING        |                                       |              |  |  | REMARKS: |                                                                                                          |
|----|-------------|--------------|-------|-------------------|--|------------------|-----------------------------------|---------------|--|--|-------|---|--|--|--|----------------|---------------------------------------|--------------|--|--|----------|----------------------------------------------------------------------------------------------------------|
|    |             | CARPET       |       | POLISHED CONCRETE |  | PAINTED GYP. BD. | GLASS / OPTION GYP. BD. AND GLASS | OPTIONAL TILE |  |  | J\\T  |   |  |  |  | S CEILING GRID | GYB. BR W/ TONGUE AND GROOVE OPTIONAL | GYPSUM BOARD |  |  |          | NOTE: ALL INTERIOR FINISHES WILL COMPLY WITH 803.9 (FBC-BLDG) REGARDING WALL FLAME SPREAD IN M OCCUPANCY |
|    | NAME        | S S          | VINYL | PO                |  | PAI              | GL                                | .do           |  |  | VINYL |   |  |  |  | 2x2            | β¥Ε                                   | GYI          |  |  |          |                                                                                                          |
| 8  | OPEN OFFICE | •            |       |                   |  | •                |                                   |               |  |  |       |   |  |  |  |                | •                                     |              |  |  |          |                                                                                                          |
| )7 | OFFICE 4    |              |       | •                 |  |                  | •                                 |               |  |  |       |   |  |  |  |                |                                       |              |  |  |          |                                                                                                          |
| )6 | OFFICE 3    | •            |       |                   |  |                  | •                                 |               |  |  | •     |   |  |  |  | •              |                                       |              |  |  |          |                                                                                                          |
| )5 | OFFICE 2    |              |       | •                 |  | •                |                                   |               |  |  | •     | , |  |  |  | •              |                                       |              |  |  |          |                                                                                                          |
| 04 | OFFICE 1    | •            |       |                   |  | •                |                                   |               |  |  | •     | , |  |  |  | •              |                                       |              |  |  |          |                                                                                                          |
| 03 | RR 1        |              | •     |                   |  | •                |                                   | •             |  |  |       |   |  |  |  | •              |                                       |              |  |  |          |                                                                                                          |
| )2 | RR 2        |              | •     |                   |  | •                |                                   | •             |  |  | •     |   |  |  |  | •              |                                       |              |  |  |          |                                                                                                          |
| 1  | BREAK ROOM  |              |       | •                 |  | •                |                                   |               |  |  | •     |   |  |  |  |                |                                       | •            |  |  |          |                                                                                                          |