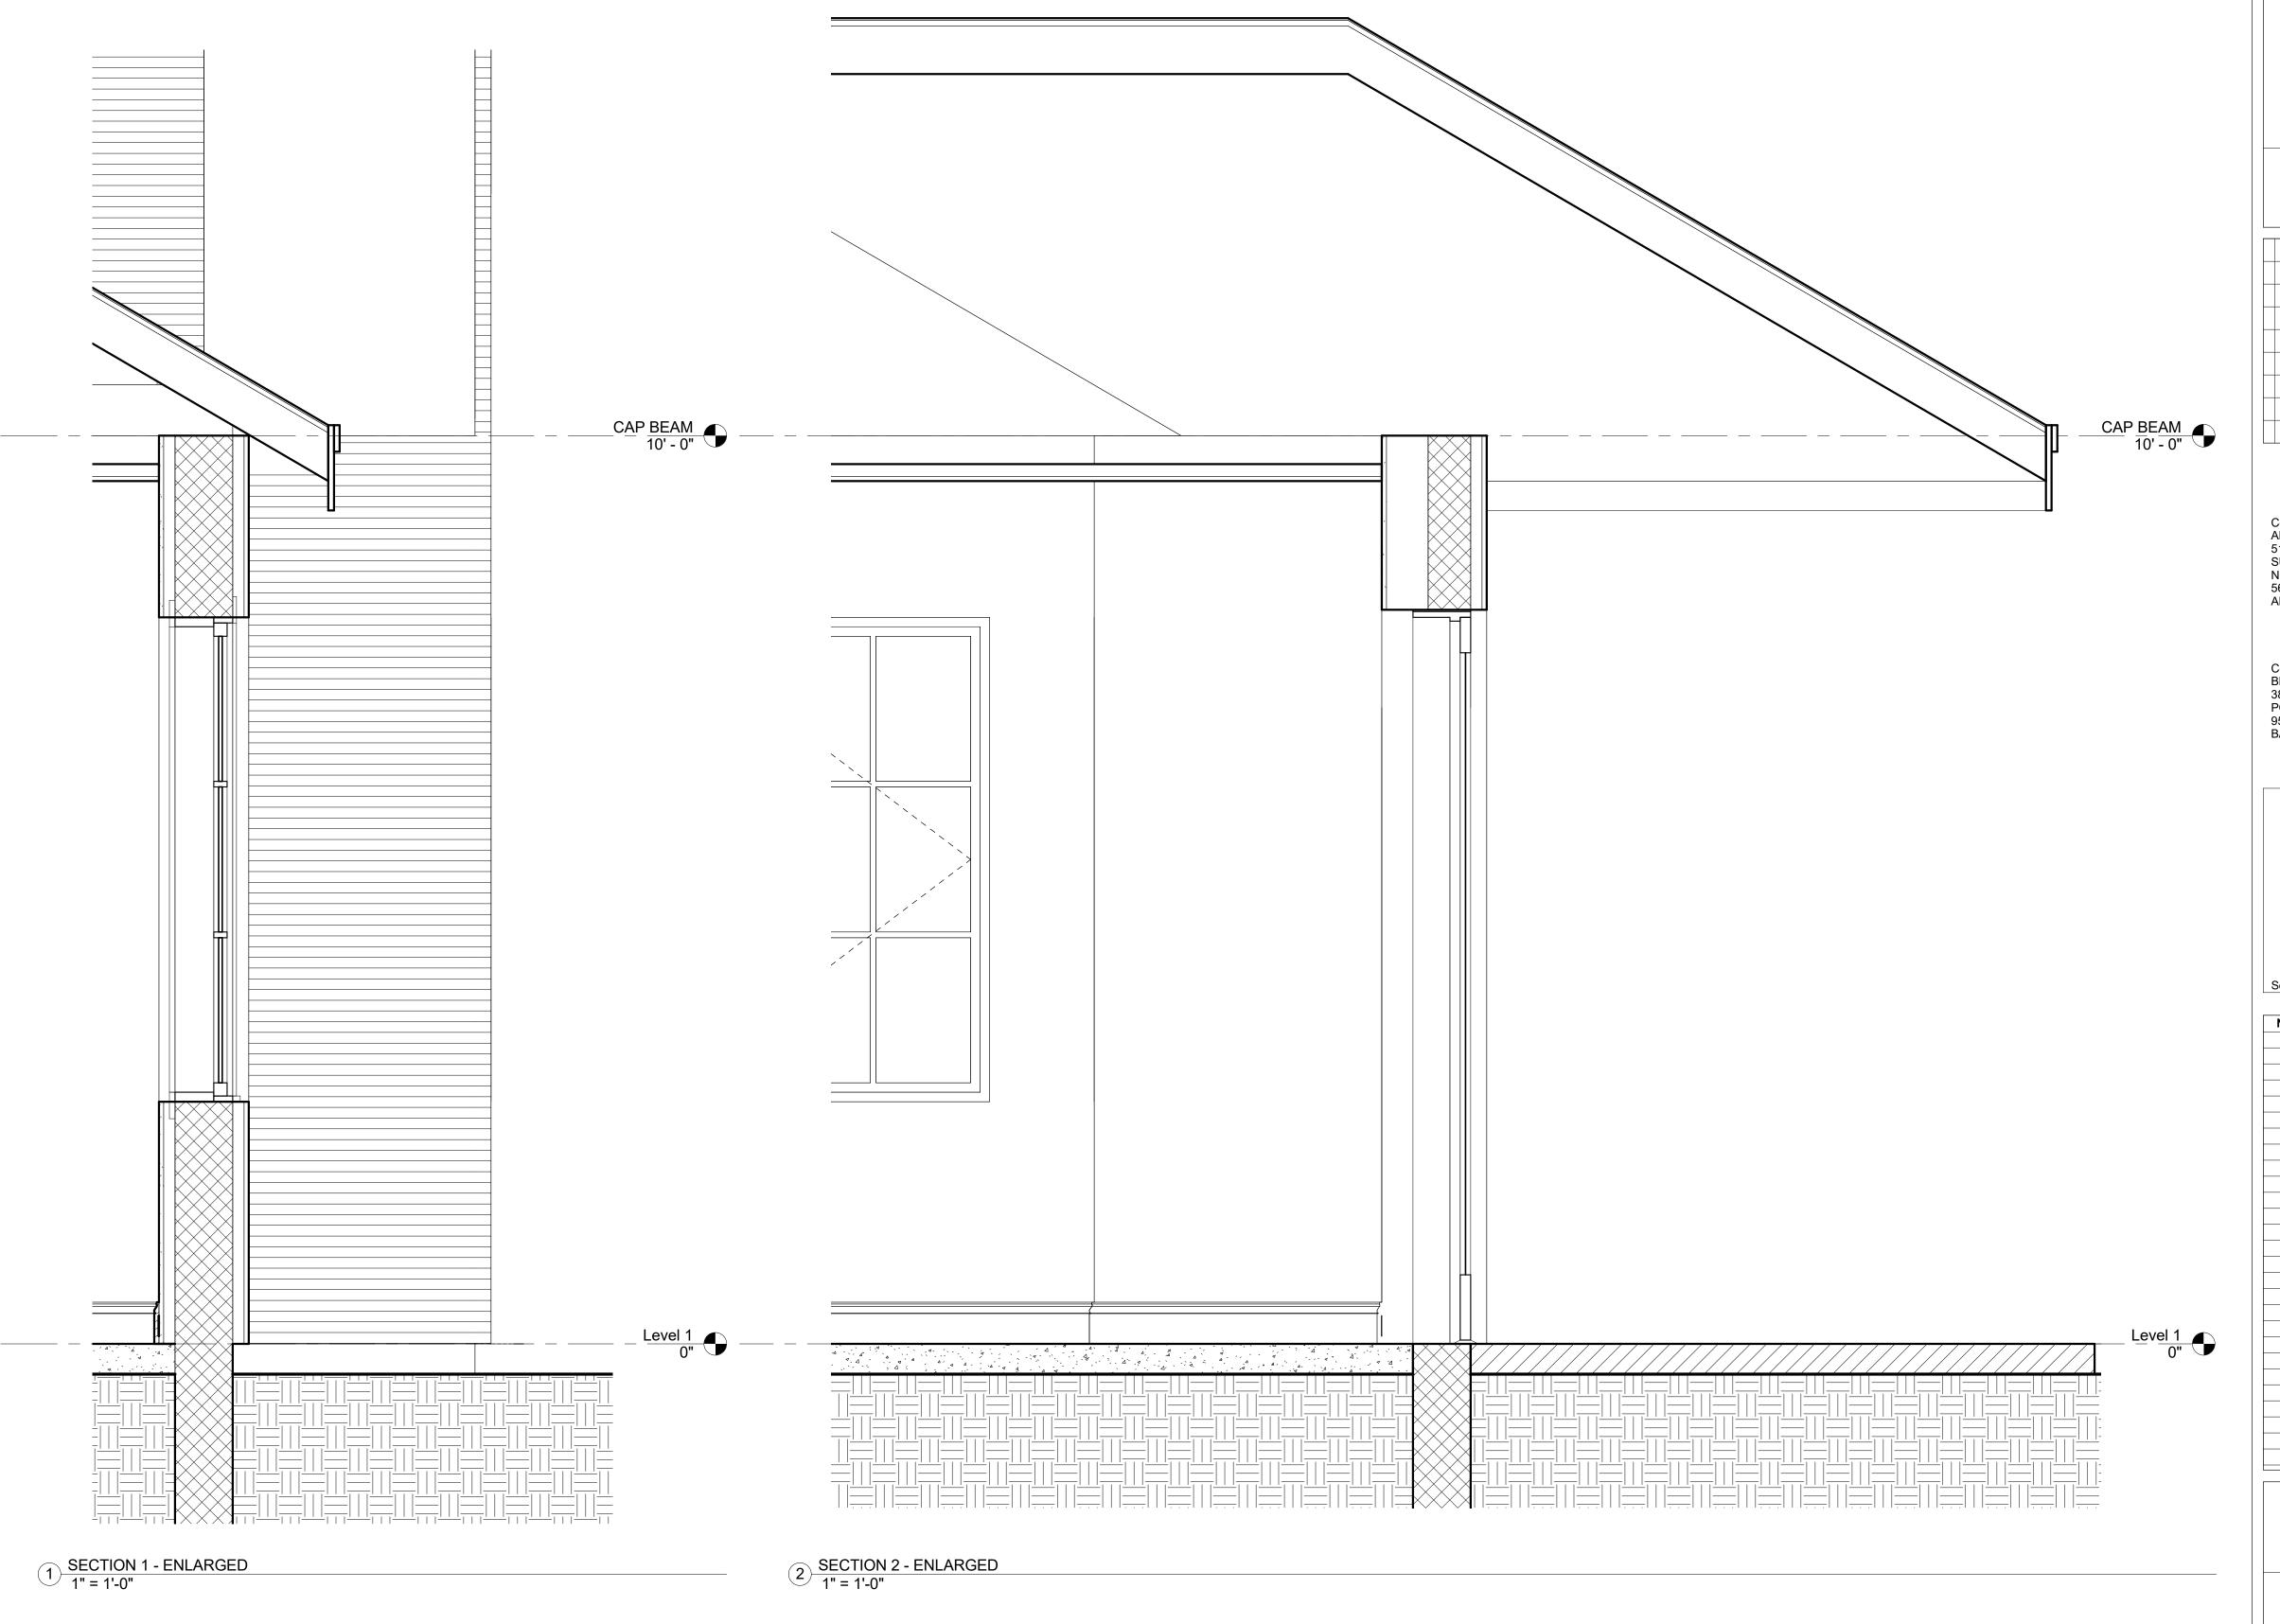

## Sea Ya Holdings Mary Circle WALL SECTIONS

Project number Project Number

Date Issue Date

Drawn by Author

Checked by Checker

A-6.1

Scale

1" = 1'-0"