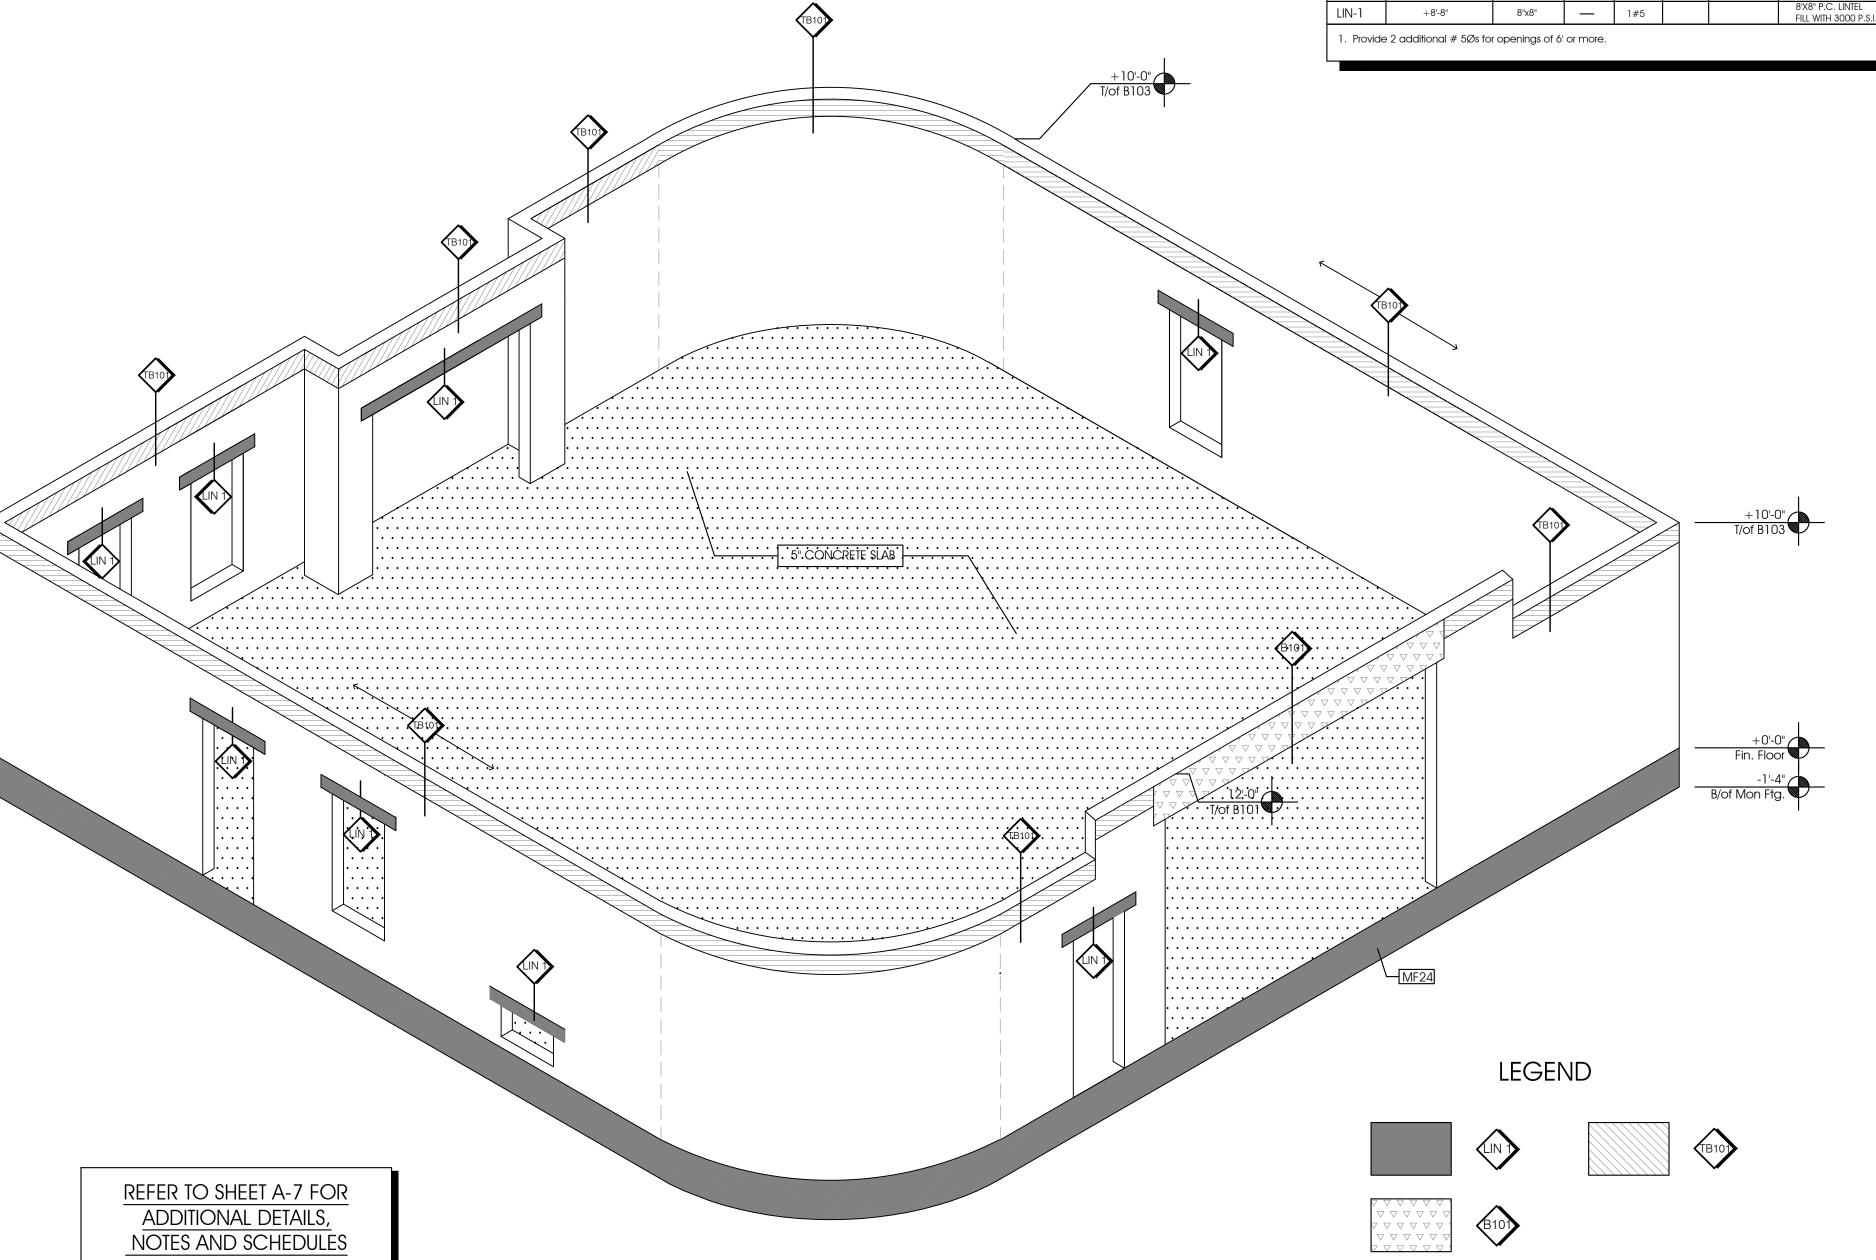

10258Dixie Highway

P h: 5 6 1.2 7 2.9 0 8 6

F x: 5 6 1.2 7 2.5 6 3 6

AAC002029

Delray Beach, FL 33483

CONCRETE BEAM SCHEDULE T/BEAM ELEV. 1. Provide 2 additional # 5Øs for openings of 6' or more.

CONCEPTUAL CONCRETE BEAM ISOMETRIC

Steel reinf. of Tie beam Single #5 corner bar, 30x30 turned up or turned down into Steel reinf. of Tie beam Provide #5 bar at each side of elevation change ——

THIS DRAWING IS ILLUSTRATIVE. REFER

TO STRUCTURAL DWG'S. FOR SPECIFIC

INFORMATION.

1 Change of Elevation of Tie Beam

Kelly Building for Schmidt Investment Properties, LLC

1302 Wallace Drive Delray Beach, FL 33444

RBA. PN. 13714.09

Issued Date

:Permit Set :G.C. Bid Set

2-27-16:Owner Review Plan Set