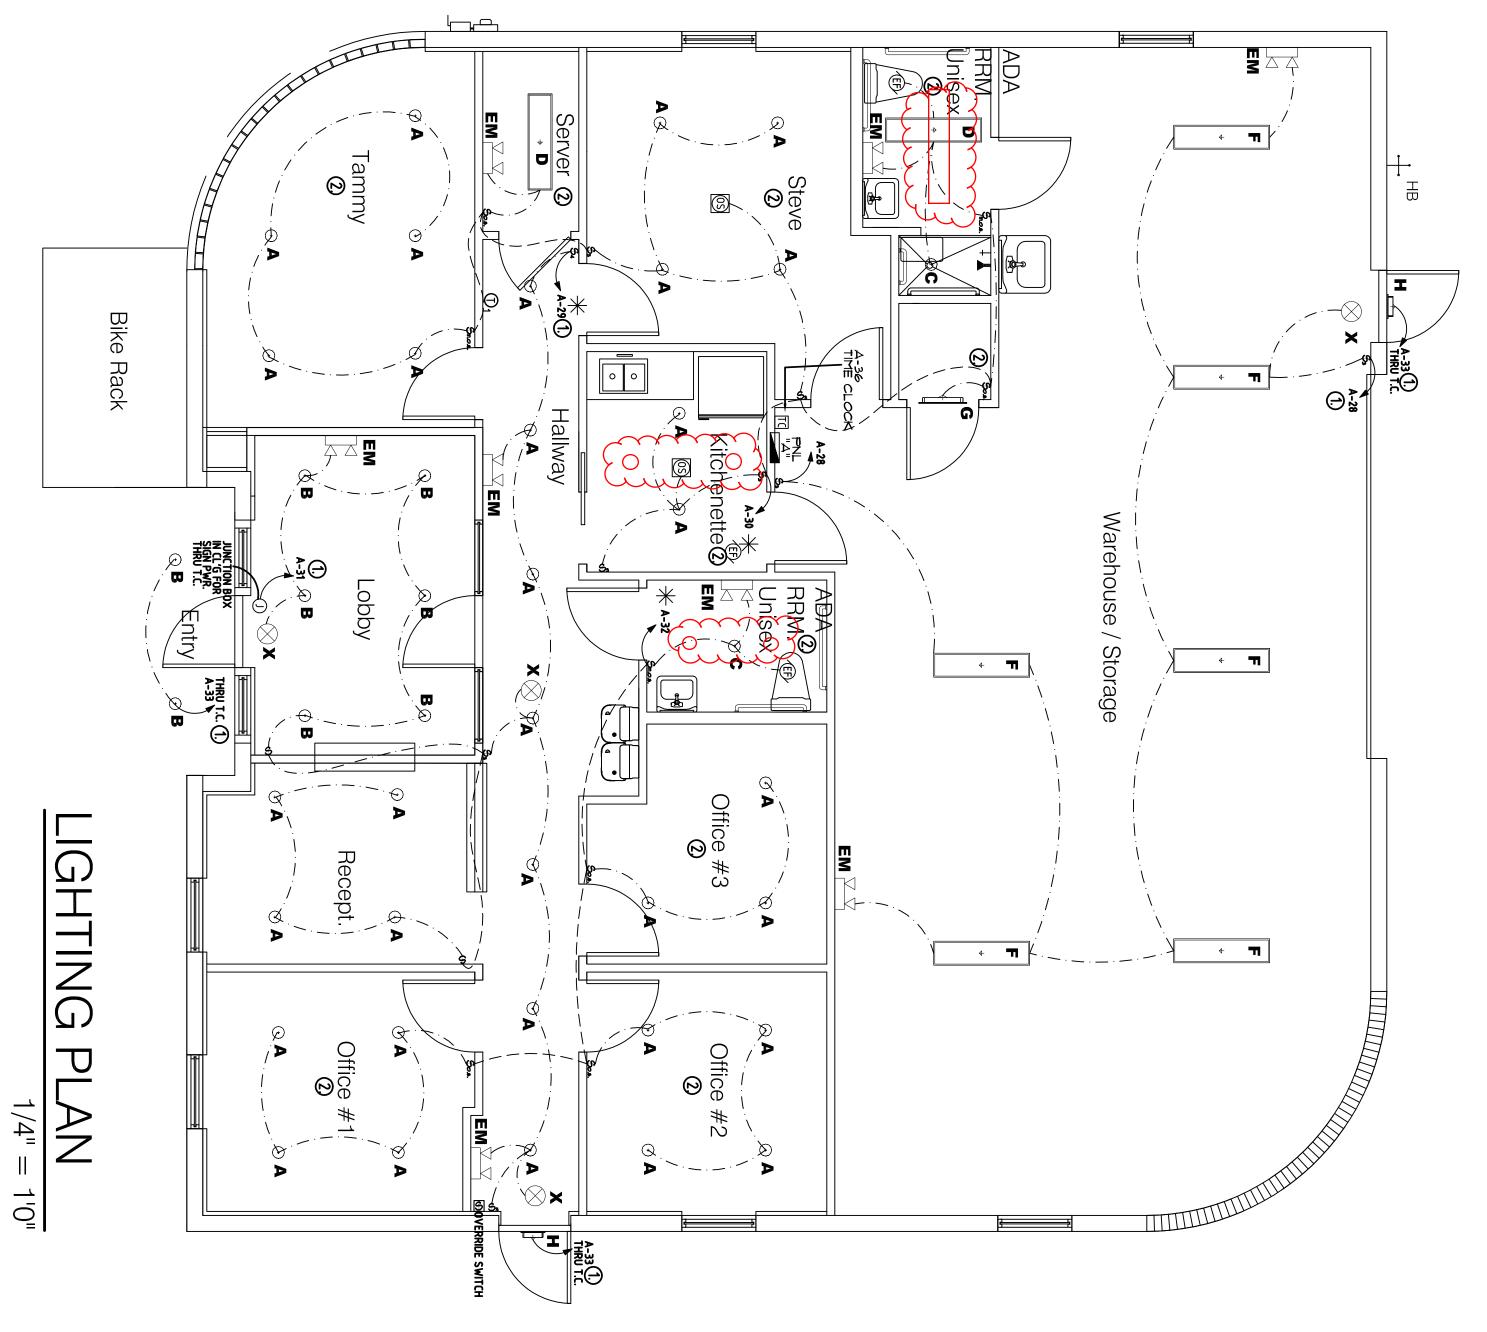

## LED LIGHTING NOTE: \* LED LIGHT CIRCUITS TO HAVE SEPARATE NEUTRAL

| <u>KEY NOTES:</u><br>WIRE CIRCUIT THRU TIMECLOCK<br>FOR COMPLIANCE W/ THE FLORIDA<br>BUILDING CODE 2010 - ENERGY<br>CONSERVATION. SECTION 505.2.2.<br>PER SEC. 505.2.1 ALL ENCLOSED<br>ROOMS BY WALLS OR FLOOR-TO-<br>CEILING PARTIITONS SHALL HAVE<br>AT LEAST ONE CONTROL DEVICE<br>TO INDEPENDENTLY CONTROL<br>THE GENERAL LIGHTING WITHIN<br>THAT SPACE. |
|--------------------------------------------------------------------------------------------------------------------------------------------------------------------------------------------------------------------------------------------------------------------------------------------------------------------------------------------------------------|
|--------------------------------------------------------------------------------------------------------------------------------------------------------------------------------------------------------------------------------------------------------------------------------------------------------------------------------------------------------------|

| 2661.2                                                                                                            | TOTAL TENANT WATTS ALLOWED                                                                    | TOTAL TI            |               |
|-------------------------------------------------------------------------------------------------------------------|-----------------------------------------------------------------------------------------------|---------------------|---------------|
| 36                                                                                                                | 0.9                                                                                           | 40                  | UNISEX RRM    |
| 22.5                                                                                                              | 1.5                                                                                           | 15                  | CLOSET W/AHU  |
| 1377.6                                                                                                            | 1.4                                                                                           | 984                 | WAREHOUSE     |
| 111.1                                                                                                             | 1.1                                                                                           | 101                 | OFFICE #2     |
| 101.2                                                                                                             | 1.1                                                                                           | 92                  | OFFICE #3     |
| 36                                                                                                                | 0.9                                                                                           | 40                  | UNISEX RRM    |
| 89.7                                                                                                              | 1.3                                                                                           | 69                  | KITCHENETTE   |
| 170.5                                                                                                             | 1:1                                                                                           | 155                 | STEVE         |
| 45                                                                                                                | 15                                                                                            | 8                   | SERVER        |
| E6                                                                                                                | 0.5                                                                                           | 186                 | HALLWAY       |
| 122.1                                                                                                             | :1                                                                                            | 11                  | OFFICE #1     |
| 102.3                                                                                                             | :1                                                                                            | 93                  | RECEPT        |
| 157.3                                                                                                             | 13                                                                                            | 121                 | LOBBY         |
| 196.9                                                                                                             | 11                                                                                            | 179                 | TAMMY         |
| ) TOTAL WATTS FOR SPACE                                                                                           | WATTS/SQ. FT. ALLOWED                                                                         | TOTAL SPACE SQ. FT. | SPACE         |
|                                                                                                                   | TOTAL WATTS ALLOWED                                                                           | 101                 |               |
| 1268.2                                                                                                            | TOTAL TENANT WATTS USED                                                                       | ТОТ                 |               |
| 28                                                                                                                | 28                                                                                            | -                   | 6             |
| 660                                                                                                               | 110                                                                                           | 6                   | F             |
| 25.2                                                                                                              | 25.2                                                                                          | -                   | D             |
| 22.8                                                                                                              | 11.4                                                                                          | 2                   | C             |
| 156                                                                                                               | 26                                                                                            | 6                   | B             |
| 376.2                                                                                                             | 11.4                                                                                          | 33                  | >             |
| TOTAL WATTS PER TYPE                                                                                              | WATTS PER FIXTURE                                                                             | QUANTITY            | FIXTURE TYPE  |
|                                                                                                                   | TOTAL WATTS USED                                                                              |                     |               |
| PER FLORIDA BUILDING CODE SECTION 2010 505.5.3-INTERIOR LIGHTING POWER DENSITIES USING THE SPACE-BY-SPACE METHOD. | UILDING CODE SECTION 2010 505.5.3-INTERIOR LIGH<br>DENSITIES USING THE SPACE-BY-SPACE METHOD. | Building Code Sec   | PER FLORIDA B |
|                                                                                                                   |                                                                                               |                     |               |

| <br>Lumin | Luminaire Schedule |                             |
|-----------|--------------------|-----------------------------|
| Label     | Arrangement        | Description                 |
| <br>A     | SINGLE             | DMF DRD2M7930 5INCH ROUN    |
| B         | SINGLE             | PRESCOLITE LC6LED120-6LCL   |
| C         | SINGLE             | DMF DRD2M7930 5INCH ROUN    |
| D         | SINGLE             | COLUMBIA LAW4-40LW-EU       |
| F         | SINGLE             | COLUMBIA LHR4-254G-GW15-E   |
| Ð         | SINGLE             | TECH 700BCLUN24S            |
| Η         | SINGLE             | PROGRESS P5511 WITH LED L   |
| EM        | N/A                | EVENLITE- TCS SERIES (W/ MI |
| Х         | N/A                | EVENLITE- TLTEMR1/2UW (W/   |
|           |                    |                             |