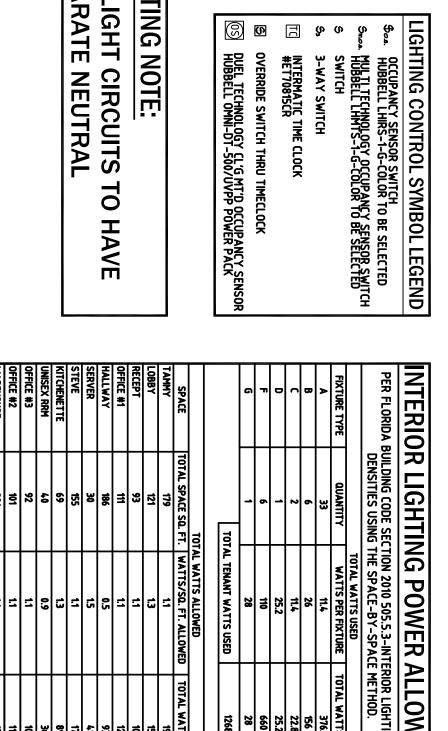

## LED LIGHTING NOTE: \* LED LIGHT CIRCUITS TO HAVE SEPARATE NEUTRAL

| <u>KEY NOTES:</u><br>WIRE CIRCUIT THRU TIMECLOCK<br>FOR COMPLIANCE W/ THE FLORIDA<br>BUILDING CODE 2010 - ENERGY<br>CONSERVATION. SECTION 505.2.2.<br>PER SEC. 505.2.1 ALL ENCLOSED<br>ROOMS BY WALLS OR FLOOR-TO-<br>CEILING PARTIITONS SHALL HAVE<br>AT LEAST ONE CONTROL DEVICE<br>TO INDEPENDENTLY CONTROL<br>THE GENERAL LIGHTING WITHIN<br>THAT SPACE. |
|--------------------------------------------------------------------------------------------------------------------------------------------------------------------------------------------------------------------------------------------------------------------------------------------------------------------------------------------------------------|
|--------------------------------------------------------------------------------------------------------------------------------------------------------------------------------------------------------------------------------------------------------------------------------------------------------------------------------------------------------------|

| 2661.2                                                                                                            | TOTAL TENANT WATTS ALLOWED                                                                    | TOTAL TI            |               |
|-------------------------------------------------------------------------------------------------------------------|-----------------------------------------------------------------------------------------------|---------------------|---------------|
| 36                                                                                                                | 0.9                                                                                           | 40                  | UNISEX RRM    |
| 22.5                                                                                                              | 1.5                                                                                           | 15                  | CLOSET W/AHU  |
| 1377.6                                                                                                            | 1.4                                                                                           | 984                 | WAREHOUSE     |
| 111.1                                                                                                             | 1.1                                                                                           | 101                 | OFFICE #2     |
| 101.2                                                                                                             | 1.1                                                                                           | 92                  | OFFICE #3     |
| 36                                                                                                                | 0.9                                                                                           | 40                  | UNISEX RRM    |
| 89.7                                                                                                              | 1.3                                                                                           | 69                  | KITCHENETTE   |
| 170.5                                                                                                             | 1:1                                                                                           | 155                 | STEVE         |
| 45                                                                                                                | 15                                                                                            | 8                   | SERVER        |
| E6                                                                                                                | 0.5                                                                                           | 186                 | HALLWAY       |
| 122.1                                                                                                             | :1                                                                                            | 11                  | OFFICE #1     |
| 102.3                                                                                                             | :1                                                                                            | 93                  | RECEPT        |
| 157.3                                                                                                             | 13                                                                                            | 121                 | LOBBY         |
| 196.9                                                                                                             | 11                                                                                            | 179                 | TAMMY         |
| ) TOTAL WATTS FOR SPACE                                                                                           | WATTS/SQ. FT. ALLOWED                                                                         | TOTAL SPACE SQ. FT. | SPACE         |
|                                                                                                                   | TOTAL WATTS ALLOWED                                                                           | 101                 |               |
| 1268.2                                                                                                            | TOTAL TENANT WATTS USED                                                                       | ТОТ                 |               |
| 28                                                                                                                | 28                                                                                            | -                   | 6             |
| 660                                                                                                               | 110                                                                                           | 6                   | F             |
| 25.2                                                                                                              | 25.2                                                                                          | -                   | D             |
| 22.8                                                                                                              | 11.4                                                                                          | 2                   | C             |
| 156                                                                                                               | 26                                                                                            | 6                   | B             |
| 376.2                                                                                                             | 11.4                                                                                          | 33                  | >             |
| TOTAL WATTS PER TYPE                                                                                              | WATTS PER FIXTURE                                                                             | QUANTITY            | FIXTURE TYPE  |
|                                                                                                                   | TOTAL WATTS USED                                                                              |                     |               |
| PER FLORIDA BUILDING CODE SECTION 2010 505.5.3-INTERIOR LIGHTING POWER DENSITIES USING THE SPACE-BY-SPACE METHOD. | UILDING CODE SECTION 2010 505.5.3-INTERIOR LIGH<br>DENSITIES USING THE SPACE-BY-SPACE METHOD. | Building Code Sec   | PER FLORIDA B |
|                                                                                                                   |                                                                                               |                     |               |

| <br>Lumin | Luminaire Schedule |                             |
|-----------|--------------------|-----------------------------|
| Label     | Arrangement        | Description                 |
| <br>A     | SINGLE             | DMF DRD2M7930 5INCH ROUN    |
| B         | SINGLE             | PRESCOLITE LC6LED120-6LCL   |
| C         | SINGLE             | DMF DRD2M7930 5INCH ROUN    |
| D         | SINGLE             | COLUMBIA LAW4-40LW-EU       |
| F         | SINGLE             | COLUMBIA LHR4-254G-GW15-E   |
| Ð         | SINGLE             | TECH 700BCLUN24S            |
| Η         | SINGLE             | PROGRESS P5511 WITH LED L   |
| EM        | N/A                | EVENLITE- TCS SERIES (W/ MI |
| Х         | N/A                | EVENLITE- TLTEMR1/2UW (W/   |
|           |                    |                             |