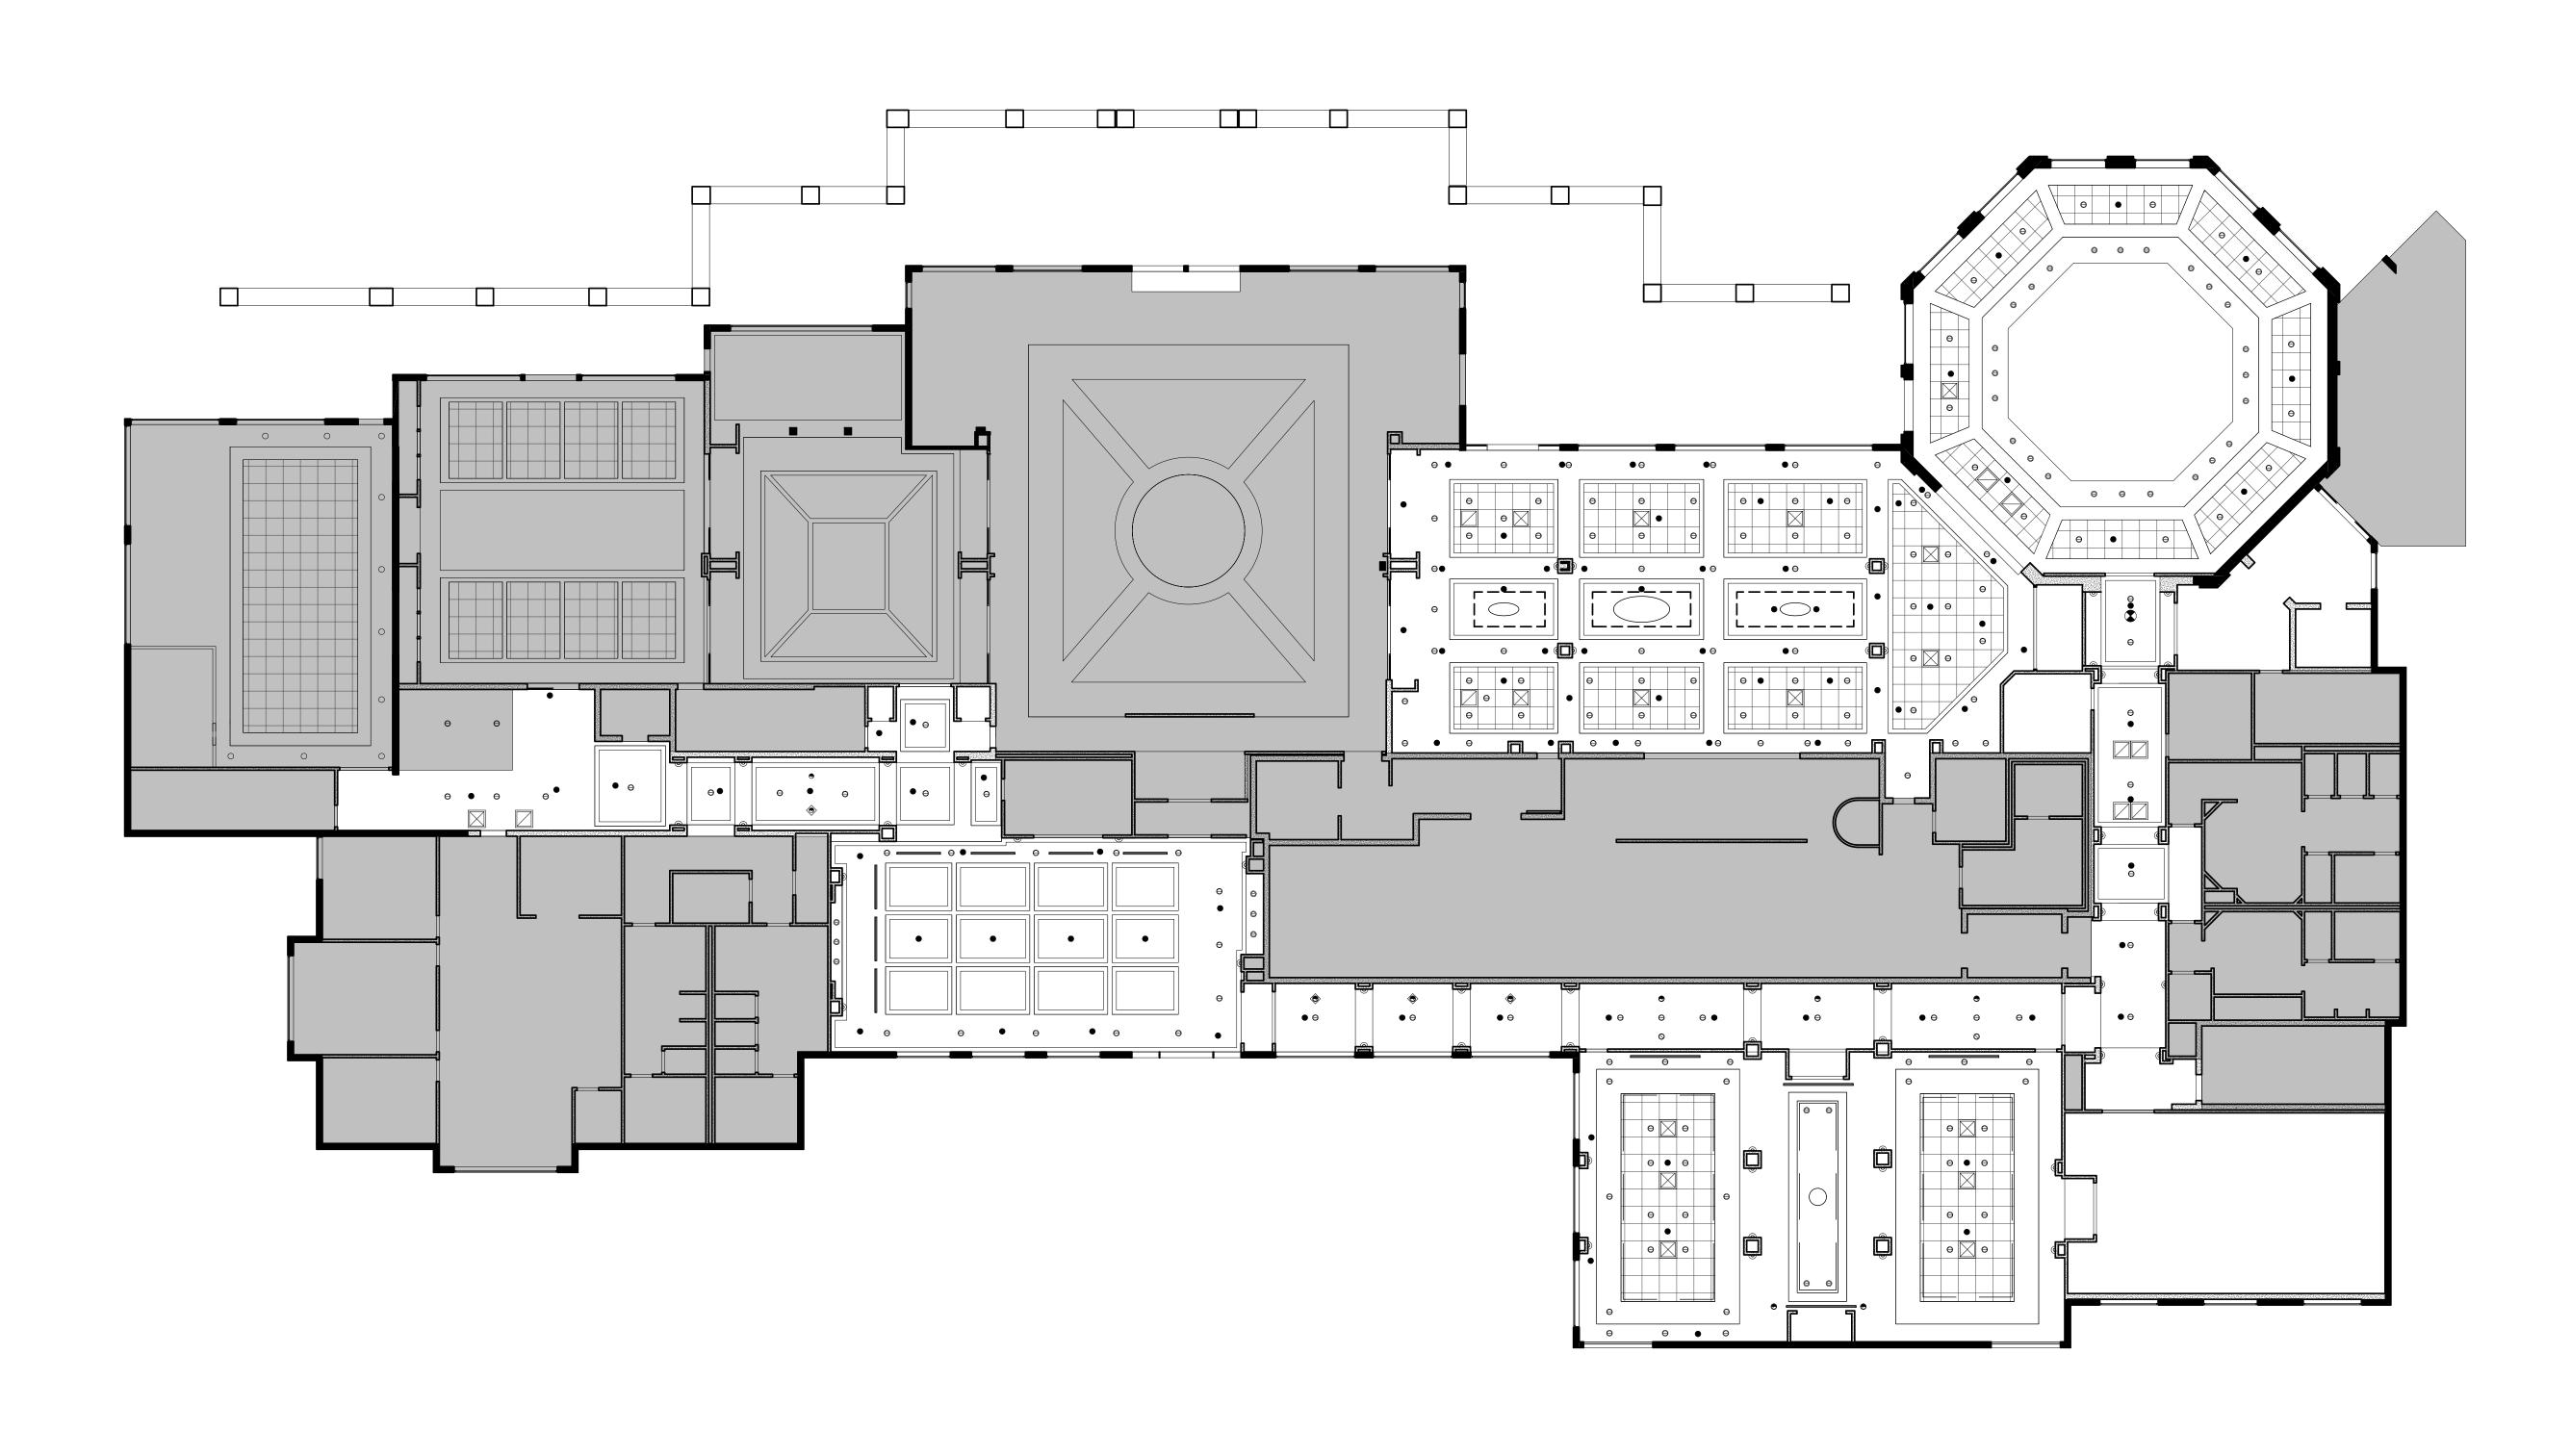

## **OVERALL REFLECTED CEILING & LIGHTING PLAN**

EXISTING CHANDELIER

EXISTING COVE LIGHT

NEW FIXTURE - SPECIFIED BY OWNER

EXISTING SPRINKLER - V.I.F.