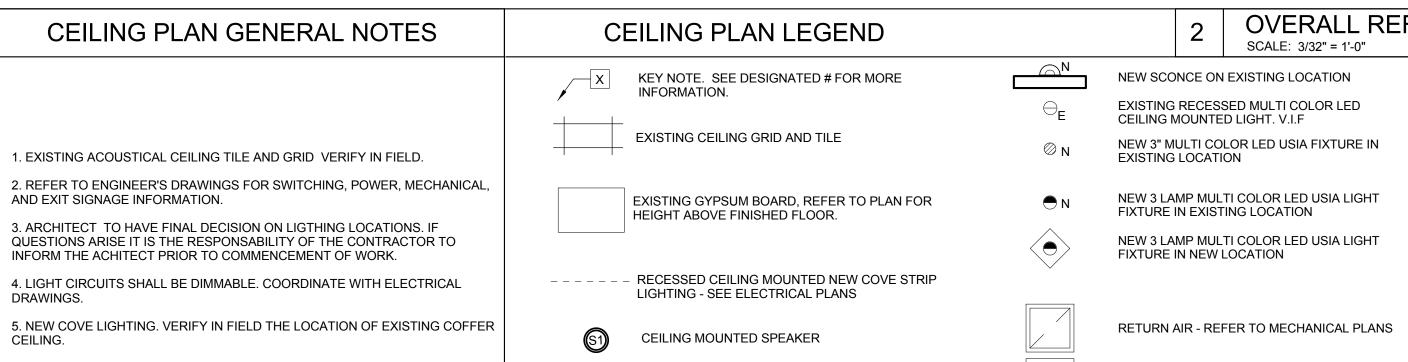

1. EXISTING ACOUSTICAL CEILING TILE AND GRID VERIFY IN FIELD. AND EXIT SIGNAGE INFORMATION.

3. ARCHITECT TO HAVE FINAL DECISION ON LIGTHING LOCATIONS. IF INFORM THE ACHITECT PRIOR TO COMMENCEMENT OF WORK.

DRAWINGS.

CEILING. 6. CEILING PAINT COLOR - SEE FINISH SCHEDULE, REFER TO INTERIOIR

DESIGNER DRAWINGS.

+X'-X" AFF

\_\_\_DENOTES HEIGHT OF FINISHED CEILING SURFACE ABOVE FINISH FLOOR SLAB ELEVATION (+100.0')

SUPPLY DIFFUSER - REFER TO MECHANICAL PLANS