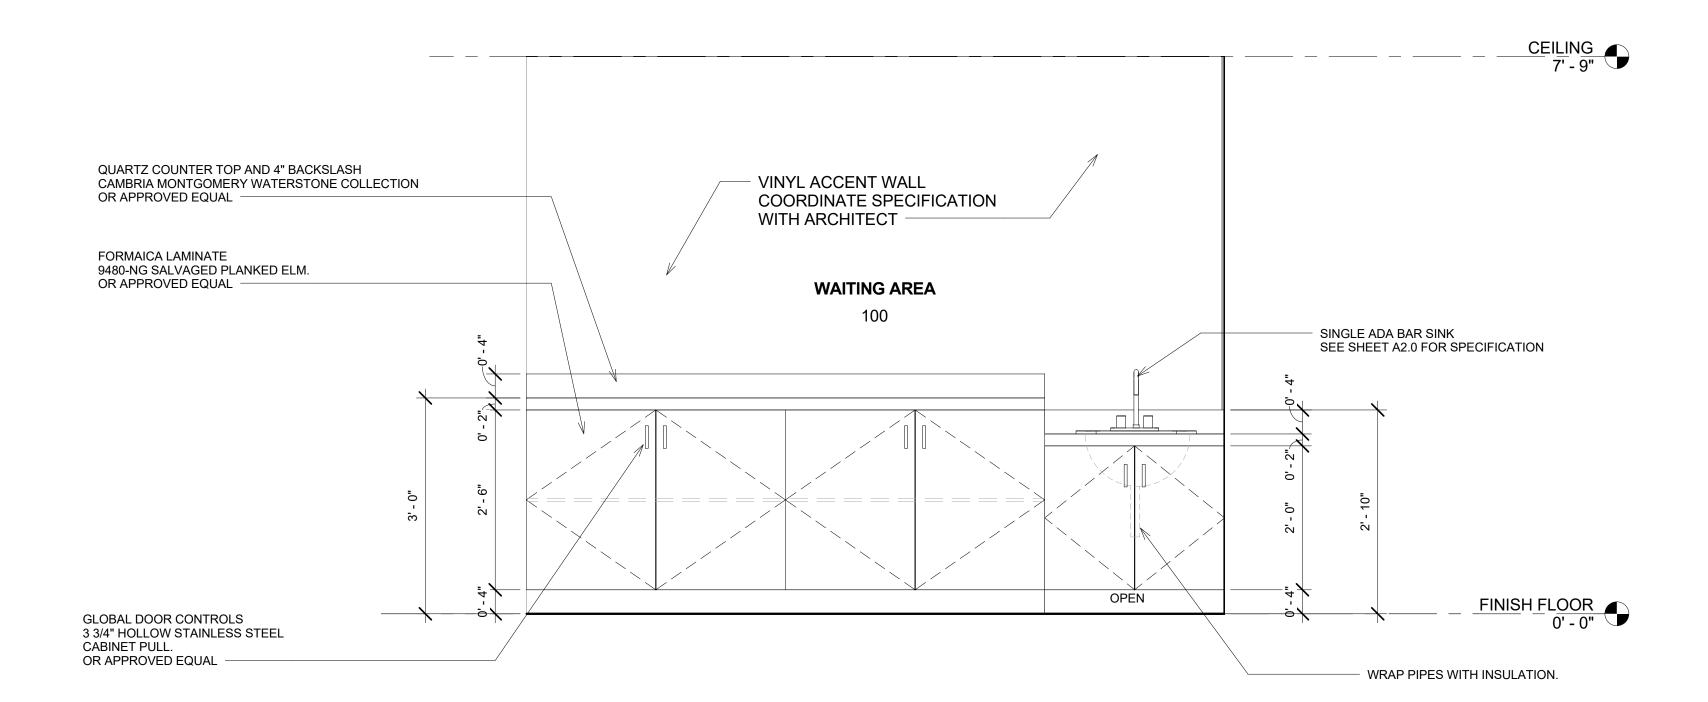

INTERIOR IMPROVEMENTS

FINAL CONTRACT DOCUMENTS

PROJECT NUMBER: 1602

DATE: MAY 11,2016

No. Date Description

SEAL:

DRAWING TITLE:

INTERIOR ELEVATION

DRAWING NO:

A4.0