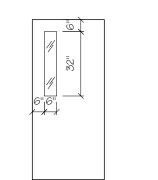

FIELD VERIFY OPENING AFTER NEW STRUCTURAL FRAMING IS IN PLACE. DIMENSIONS SHOWN MAY VARY FROM ACTUAL AS BUILT CONDITIONS.

| Mark<br>X          | Room                  |                   | Туре  | Thickness | Construct. | Facing/Fin. | Glass | Rating | Frame | Head                | Jamb       | Threshold  | Hardware | Remarks                                                     |
|--------------------|-----------------------|-------------------|-------|-----------|------------|-------------|-------|--------|-------|---------------------|------------|------------|----------|-------------------------------------------------------------|
| (1)                | LOBBY (#101)          | (2) 3'-0" X 8'-0" | AA    | М.Я.      | S.F.       | PT          | IMP.  |        | AL    | 1<br>A8.03          | 2<br>A8.03 | 3<br>A8.03 | 1        | VERIFY EXISTING OPENING SIZE                                |
| (2)                | RESTROOM 3 (#111)     | 3'-0" X 7'-0"     | В     | 1 3/4"    | НМ         | PT          |       |        | НМ    | 4<br>A8.03          | 5<br>A8.03 | 6<br>A8.03 | 3        |                                                             |
| (3)                | CORRIDOR (#112)       | (2) 3'-0" X 7'-0" | AA    | M.S.      | S.F.       | PT          | IMP.  |        | AL    | 1 (SIM)<br>A8.03    | 2<br>A8.03 | 3<br>A8.03 | 1        | VERIFY OPN'G SIZE - ADD TRANSOM                             |
| 4                  | CORRIDOR (#119)       | 3'-0" X 7'-0"     | Α     | M.S.      | S.F.       | PT          | IMP.  |        | AL    | 1<br>A8.03          | 2<br>A8.03 | 3<br>A8.03 | 2        |                                                             |
| (5)                | CLASSROOM 10 (#122)   | 3'-0" X 7'-0"     | Α     | М.Я.      | S.F.       | PT          | IMP.  |        | AL    | 1<br>A8.03          | 2<br>A8.03 | 3<br>A8.03 | 2        | EXIST. OPN'G - ADD S.L.'S & TRANSON                         |
| 6                  | LOBBY (#101)          | 3'-0" X 6'-8"     | С     | 13/4"     | FG         | PT          | SAFE  |        | AL    | 7<br>A8.03          | 7<br>A8.03 | 8<br>A8.03 | 4        | CLOSER                                                      |
| 7                  | RECEPTION (#103)      | 3'-0" X 6'-8"     | С     | 13/4"     | FG         | PT          | SAFE  |        | AL    | 7<br>A8.03          | 7<br>A8.03 | 8<br>A8.03 | 5        |                                                             |
| 8                  | ART ROOM (#104)       | 3'-0" X 6'-8"     | С     | 13/4"     | FG         | PT          | SAFE  |        | AL    | 7<br>A8.03          | 7<br>A8.03 | 8<br>A8.03 | 6        | SMOKE, CLOSER, SIDE LIGHT                                   |
| 9                  | CLASSROOM 2 (#105)    | 3'-0" X 6'-8"     | С     | 13/4"     | FG         | PT          | SAFE  |        | AL    | 7<br>A8.03          | 7<br>A8.03 | 8<br>A8.03 | 6        | SMOKE, CLOSER, SIDE LIGHT                                   |
| 10>                | OFFICE (#107)         | 3'-0" X 6'-8"     | D     | 13/4"     | FG         | PT          | SAFE  |        | AL    | 7<br>A8.03          | 7<br>A8.03 | 8<br>A8.03 | 5        | SMOKE, CLOSER, SIDE LIGHT                                   |
| (11)               | CLASSROOM 1 (#108)    | 3'-0" X 6'-8"     | С     | 13/4"     | FG         | PT          | SAFE  |        | AL    | 7<br>A8.03          | 7<br>A8.03 | 8<br>A8.03 | 6        | SMOKE, CLOSER, SIDE LIGHT                                   |
| 12                 | KITCHEN (#110)        | 3'-0" X 6'-8"     | D     | 13/4"     | НМ         | PT          | SAFE  |        | НМ    | 9<br>A8.03          | 9          |            | 6        | CLOSER                                                      |
| 13                 | LAUNDRY (#110)        | 4'-0" X 6'-8"     | E     | M.S.      | WD         | PT          |       |        | WD    |                     | . STAN     | IDARD      |          | DOUBLE BI-FOLD, LOUVERED                                    |
| 14                 | I.T. / STORAGE (#109) | 3'-0" X 6'-8"     | В     | 13/4"     | НМ         | PT          |       |        | НМ    | 9<br>A8.03          | 9<br>A8.03 |            | 9        |                                                             |
| 15                 | RESTROOM 2 (#106)     | 3'-0" X 6'-8"     | В     | 13/4"     | НМ         | PT          |       |        | НМ    | 9<br>A8.03          | 9          |            | 7        | CLOSER, PRIVACY LOCK (UNLOCKABLE FROM OUTSIDE IN EMERGENCY) |
| (16)               | RESTROOM 2 (#106)     | 3'-0" X 6'-8"     | В     | 13/4"     | НМ         | PT          |       |        | НМ    | 9<br>A8.03          | 9          |            | 7        | CLOSER, PRIVACY LOCK (UNLOCKABLE FROM OUTSIDE IN EMERGENCY  |
| (17)               | CLASSROOM 1 (#108)    | 3'-0" X 6'-8"     | С     | 13/4"     | FG         | PT          | SAFE  |        | AL    | 7                   | 7<br>A8.03 | 8<br>A8.03 | 8        | CLOSER, NO LOCK                                             |
| 18                 | CLASSROOM 4 (#118)    | 3'-0" X 6'-8"     | С     | 13/4"     | FG         | PT          | SAFE  |        | AL    | 7                   | 7<br>A8.03 | 8<br>A8.03 | 6        | SMOKE, CLOSER                                               |
| 19                 | CLASSROOM 8 (#120)    | 3'-0" X 6'-8"     | С     | 13/4"     | FG         | PT          | SAFE  |        | AL    | 7                   | 7<br>A8.03 | 8<br>A8.03 | 6        | SMOKE, CLOSER, SIDE LIGHT                                   |
| 20                 | CLASSROOM 5 (#114)    | 3'-0" X 6'-8"     | С     | 13/4"     | FG         | PT          | SAFE  |        | AL    | 7                   | 7<br>A8.03 | 8<br>A8.03 | 6        | SMOKE, CLOSER, SIDE LIGHT                                   |
| 21>                | CLASSROOM 6 (#115)    | 3'-0" X 6'-8"     | С     | 13/4"     | FG         | PT          | SAFE  |        | AL    | 7                   | 7<br>A8.03 | 8<br>A8.03 | 6        | SMOKE, CLOSER, SIDE LIGHT                                   |
| <u>-</u><br>22     | CLASSROOM 9 (#121)    | 3'-0" X 6'-8"     | С     | 13/4"     | FG         | PT          | SAFE  |        | AL    | 7<br>A8.03          | 7<br>A8.03 | 8<br>A8.03 | 6        | SMOKE, CLOSER, SIDE LIGHT                                   |
|                    | CLASSROOM 10 (#122)   | 3'-0" X 6'-8"     | С     | 13/4"     | FG         | PT          | SAFE  |        | AL    | 7                   | 7          | 8<br>A8.03 | 6        | SMOKE, CLOSER, SIDE LIGHT                                   |
| 24                 | CLASSROOM 7 (#116)    | 3'-0" X 6'-8"     | С     | 13/4"     | FG         | PT          | SAFE  |        | AL    | 7                   | 7          | 8<br>A8.03 | 6        | SMOKE, CLOSER, SIDE LIGHT                                   |
| <u></u>            | RESTROOM 4 (#117)     | 3'-0" X 6'-8"     | В     | 13/4"     | НМ         | PT          |       |        | НМ    | 9<br>A8.03          | 9          |            | 7        | CLOSER, PRIVACY LOCK (UNLOCKABLE FROM OUTSIDE IN EMERGENCY  |
| 20                 | RESTROOM 4 (#117)     | 3'-0" X 6'-8"     | В     | 13/4"     | НМ         | PT          |       |        | НМ    | 9<br>A8.03          | 9          |            | 7        | CLOSER, PRIVACY LOCK (UNLOCKABLE FROM OUTSIDE IN EMERGENCY  |
| <del>_</del><br>27 | CLASSROOM 5 (#114)    | 3'-0" X 6'-8"     | С     | 13/4"     | FG         | PT          | SAFE  |        | AL    | 7                   | 7<br>A8.03 | 8<br>A8.03 | 8        | CLOSER, NO LOCK                                             |
| <u></u><br>28      | CLASSROOM 6 (#115)    | 3'-0" X 6'-8"     | С     | 13/4"     | FG         | PT          | SAFE  |        | AL    | 7                   | 7<br>A8.03 | 8          | 8        | CLOSER, NO LOCK                                             |
| <u></u>            | CLASSROOM 7 (#116)    | 3'-0" X 6'-8"     | С     | 13/4"     | FG         | PT          | SAFE  |        | AL    | 7                   | 7<br>A8.03 | 8          | 8        | CLOSER, NO LOCK                                             |
| <u>-</u><br>30     | RESTROOM 5 (#118)     | 3'-0" X 6'-8"     | В     | 13/4"     | НМ         | PT          |       |        | НМ    | 9<br>A8.03          | 9          | 710.00     | 7        | CLOSER, PRIVACY LOCK (UNLOCKABLE FROM OUTSIDE IN EMERGENCY) |
| 31                 | RESTROOM 5 (#118)     | 3'-0" X 6'-8"     | В     | 13/4"     | НМ         | PT          |       |        | НМ    | 9<br>A8.03          | 9          |            | 7        | CLOSER, PRIVACY LOCK (UNLOCKABLE FROM OUTSIDE IN EMERGENCY  |
| <u>3</u> 2         | RESTROOM 7 (#124)     | 3'-0" X 6'-8"     | В     | 13/4"     | НМ         | PT          |       |        | НМ    | 9<br>A8.03          | 9          |            | 7        | CLOSER, PRIVACY LOCK (UNLOCKABLE FROM OUTSIDE IN EMERGENCY  |
| <u></u>            | RESTROOM 7 (#124)     | 3'-0" X 6'-8"     | В     | 13/4"     | НМ         | PT          |       |        | НМ    | 9<br>A8.03          | 9          |            | 7        | CLOSER, PRIVACY LOCK (UNLOCKABLE FROM OUTSIDE IN EMERGENCY) |
| 34                 | CLASSROOM 9 (#121)    | 3'-0" X 6'-8"     | С     | 13/4"     | FG         | PT          | SAFE  |        | AL    | 7                   | 7<br>A8.03 | 8<br>A8.03 | 8        | CLOSER, NO LOCK                                             |
| <u> </u>           | CLASSROOM 10 (#122)   | 3'-0" X 6'-8"     | С     | 13/4"     | FG         | PT          | SAFE  |        | AL    | 7<br>A8.03          | 7<br>A8.03 | 8<br>A8.03 | 8        | CLOSER, NO LOCK                                             |
| <del>5</del>       | RESTROOM 6 (#123)     | 3'-0" X 6'-8"     | <br>В | 13/4"     | НМ         | PT          |       |        | НМ    | 9<br>A8.03          | 9          | 1.0.00     | 7        | CLOSER, PRIVACY LOCK (UNLOCKABLE FROM OUTSIDE IN EMERGENCY  |
| <u>37</u>          | RESTROOM 1 (#102)     | 3'-0" X 6'-8"     | В     | 13/4"     | НМ         | PT          |       |        | НМ    | 9                   | 9          |            | 7        | SMOKE, CLOSER, LOCK (UNLOCKABLE FROM OUTSIDE IN EMERGENCY)  |
| (3 <i>8</i> )      | OUTDOOR STORAGE       | 3'-0" X 7'-0"     | В     | 13/4"     | НМ         | PT          |       |        | НМ    | A8.03<br>4<br>A8.03 | 5          | 6<br>A8.03 | 9        | VERIFY EXISTING OPENING SIZE                                |