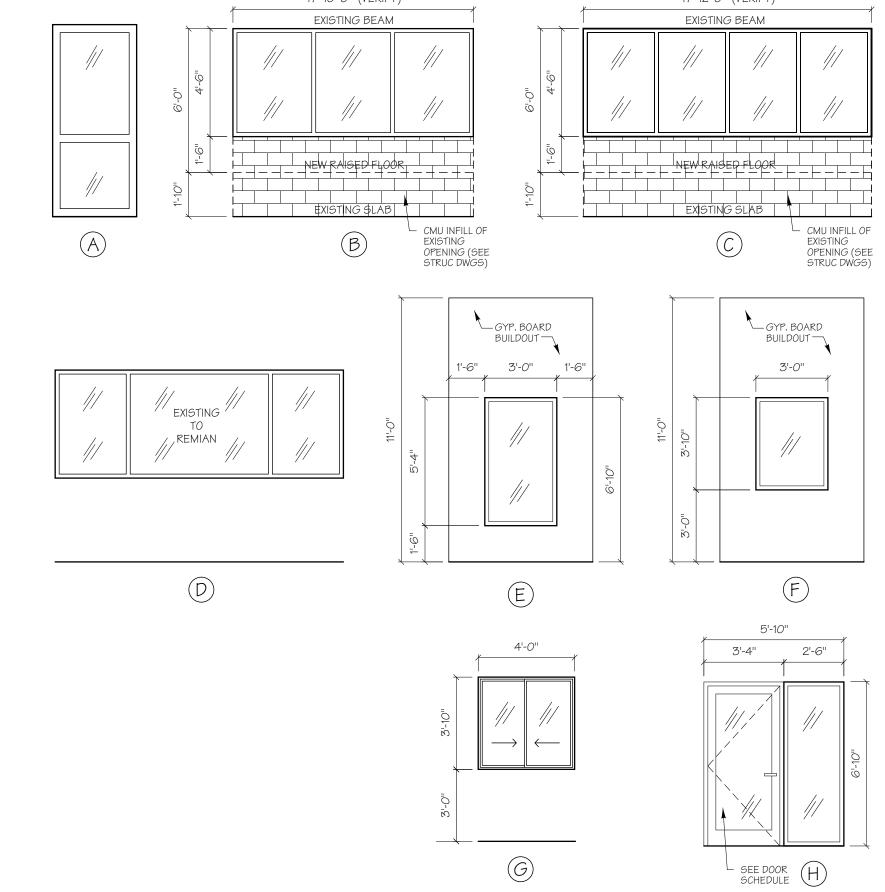

## WINDOW NOTES

ALL DIMENSIONS ARE NOMINAL (CONC. OR ROUGH OPN'G), PROVIDE ENGINEERED SHOP DWGS & METRÓ DADE PRODUCT APPROVAL NOTICES FOR ALL WINDOWS, EXT. DOORS, & STOREFRONT SYSTEMS.

ALL EXT. GLAZING UNITS SHALL BE IMPACT RESISTANT W/ FLORIDA PRODUCT APPROVAL TO BE PROVIDED BY CONTRACTOR. (SHADING COEFFICIENT OF GLAZING SHALL COMPLY WITH FLORIDA ENERGY CALCULATIONS.)

) ALL WINDOWS SHALL MEET WIND LOAD CRITERIA DESCRIBED IN STRUCTURAL DRAWINGS. 4) VERIFY CONC. OPENINGS PRIOR TO FABRICATION.

5) ALL EXTERIOR DOORS & WINDOWS TO BE INSTALLED PER MIAMI-DADE COUNTY OR FLORIDA PRODUCT APPROVAL N.O.A.'s.

) SAFETY GLAZING TO BE PROVIDED AT ALL SWING DOORS, STORM DOORS, GLAZING W/ HORIZ. EDGES WITHIN 24" OF DOOR, INDIVIDUAL PLANES GREATER THAN 9 S.F. & GLAZING W/ BOTTOM EDGE LESS THAN 18" FROM FINISH FLOOR

FIELD VERIFY OPENING AFTER NEW STRUCTURAL FRAMING IS IN PLACE. DIMENSIONS SHOWN MAY VARY FROM ACTUAL AS BUILT CONDITIONS.

| Mark<br>X          | Room                  |                   | Туре  | Thickness | Construct. | Facing/Fin. | Glass | Rating | Frame | Head                | Jamb       | Threshold  | Hardware | Remarks                                                     |
|--------------------|-----------------------|-------------------|-------|-----------|------------|-------------|-------|--------|-------|---------------------|------------|------------|----------|-------------------------------------------------------------|
| (1)                | LOBBY (#101)          | (2) 3'-0" X 8'-0" | AA    | М.Я.      | S.F.       | PT          | IMP.  |        | AL    | 1<br>A8.03          | 2<br>A8.03 | 3<br>A8.03 | 1        | VERIFY EXISTING OPENING SIZE                                |
| (2)                | RESTROOM 3 (#111)     | 3'-0" X 7'-0"     | В     | 1 3/4"    | НМ         | PT          |       |        | НМ    | 4<br>A8.03          | 5<br>A8.03 | 6<br>A8.03 | 3        |                                                             |
| (3)                | CORRIDOR (#112)       | (2) 3'-0" X 7'-0" | AA    | M.S.      | S.F.       | PT          | IMP.  |        | AL    | 1 (SIM)<br>A8.03    | 2<br>A8.03 | 3<br>A8.03 | 1        | VERIFY OPN'G SIZE - ADD TRANSOM                             |
| 4                  | CORRIDOR (#119)       | 3'-0" X 7'-0"     | Α     | M.S.      | S.F.       | PT          | IMP.  |        | AL    | 1<br>A8.03          | 2<br>A8.03 | 3<br>A8.03 | 2        |                                                             |
| (5)                | CLASSROOM 10 (#122)   | 3'-0" X 7'-0"     | Α     | М.Я.      | S.F.       | PT          | IMP.  |        | AL    | 1<br>A8.03          | 2<br>A8.03 | 3<br>A8.03 | 2        | EXIST. OPN'G - ADD S.L.'S & TRANSON                         |
| 6                  | LOBBY (#101)          | 3'-0" X 6'-8"     | С     | 13/4"     | FG         | PT          | SAFE  |        | AL    | 7<br>A8.03          | 7<br>A8.03 | 8<br>A8.03 | 4        | CLOSER                                                      |
| 7                  | RECEPTION (#103)      | 3'-0" X 6'-8"     | С     | 13/4"     | FG         | PT          | SAFE  |        | AL    | 7<br>A8.03          | 7<br>A8.03 | 8<br>A8.03 | 5        |                                                             |
| 8                  | ART ROOM (#104)       | 3'-0" X 6'-8"     | С     | 13/4"     | FG         | PT          | SAFE  |        | AL    | 7<br>A8.03          | 7<br>A8.03 | 8<br>A8.03 | 6        | SMOKE, CLOSER, SIDE LIGHT                                   |
| 9                  | CLASSROOM 2 (#105)    | 3'-0" X 6'-8"     | С     | 13/4"     | FG         | PT          | SAFE  |        | AL    | 7<br>A8.03          | 7<br>A8.03 | 8<br>A8.03 | 6        | SMOKE, CLOSER, SIDE LIGHT                                   |
| 10>                | OFFICE (#107)         | 3'-0" X 6'-8"     | D     | 13/4"     | FG         | PT          | SAFE  |        | AL    | 7<br>A8.03          | 7<br>A8.03 | 8<br>A8.03 | 5        | SMOKE, CLOSER, SIDE LIGHT                                   |
| (11)               | CLASSROOM 1 (#108)    | 3'-0" X 6'-8"     | С     | 13/4"     | FG         | PT          | SAFE  |        | AL    | 7<br>A8.03          | 7<br>A8.03 | 8<br>A8.03 | 6        | SMOKE, CLOSER, SIDE LIGHT                                   |
| 12                 | KITCHEN (#110)        | 3'-0" X 6'-8"     | D     | 13/4"     | НМ         | PT          | SAFE  |        | НМ    | 9<br>A8.03          | 9          |            | 6        | CLOSER                                                      |
| 13                 | LAUNDRY (#110)        | 4'-0" X 6'-8"     | E     | M.S.      | WD         | PT          |       |        | WD    |                     | . STAN     | IDARD      |          | DOUBLE BI-FOLD, LOUVERED                                    |
| 14                 | I.T. / STORAGE (#109) | 3'-0" X 6'-8"     | В     | 13/4"     | НМ         | PT          |       |        | НМ    | 9<br>A8.03          | 9<br>A8.03 |            | 9        |                                                             |
| 15                 | RESTROOM 2 (#106)     | 3'-0" X 6'-8"     | В     | 13/4"     | НМ         | PT          |       |        | НМ    | 9<br>A8.03          | 9          |            | 7        | CLOSER, PRIVACY LOCK (UNLOCKABLE FROM OUTSIDE IN EMERGENCY) |
| (16)               | RESTROOM 2 (#106)     | 3'-0" X 6'-8"     | В     | 13/4"     | НМ         | PT          |       |        | НМ    | 9<br>A8.03          | 9          |            | 7        | CLOSER, PRIVACY LOCK (UNLOCKABLE FROM OUTSIDE IN EMERGENCY  |
| (17)               | CLASSROOM 1 (#108)    | 3'-0" X 6'-8"     | С     | 13/4"     | FG         | PT          | SAFE  |        | AL    | 7                   | 7<br>A8.03 | 8<br>A8.03 | 8        | CLOSER, NO LOCK                                             |
| 18                 | CLASSROOM 4 (#118)    | 3'-0" X 6'-8"     | С     | 13/4"     | FG         | PT          | SAFE  |        | AL    | 7                   | 7<br>A8.03 | 8<br>A8.03 | 6        | SMOKE, CLOSER                                               |
| 19                 | CLASSROOM 8 (#120)    | 3'-0" X 6'-8"     | С     | 13/4"     | FG         | PT          | SAFE  |        | AL    | 7                   | 7<br>A8.03 | 8<br>A8.03 | 6        | SMOKE, CLOSER, SIDE LIGHT                                   |
| 20                 | CLASSROOM 5 (#114)    | 3'-0" X 6'-8"     | С     | 13/4"     | FG         | PT          | SAFE  |        | AL    | 7                   | 7<br>A8.03 | 8<br>A8.03 | 6        | SMOKE, CLOSER, SIDE LIGHT                                   |
| 21>                | CLASSROOM 6 (#115)    | 3'-0" X 6'-8"     | С     | 13/4"     | FG         | PT          | SAFE  |        | AL    | 7                   | 7<br>A8.03 | 8<br>A8.03 | 6        | SMOKE, CLOSER, SIDE LIGHT                                   |
| <u>-</u><br>22     | CLASSROOM 9 (#121)    | 3'-0" X 6'-8"     | С     | 13/4"     | FG         | PT          | SAFE  |        | AL    | 7<br>A8.03          | 7<br>A8.03 | 8<br>A8.03 | 6        | SMOKE, CLOSER, SIDE LIGHT                                   |
|                    | CLASSROOM 10 (#122)   | 3'-0" X 6'-8"     | С     | 13/4"     | FG         | PT          | SAFE  |        | AL    | 7                   | 7          | 8<br>A8.03 | 6        | SMOKE, CLOSER, SIDE LIGHT                                   |
| 24                 | CLASSROOM 7 (#116)    | 3'-0" X 6'-8"     | С     | 13/4"     | FG         | PT          | SAFE  |        | AL    | 7                   | 7          | 8<br>A8.03 | 6        | SMOKE, CLOSER, SIDE LIGHT                                   |
| <u></u>            | RESTROOM 4 (#117)     | 3'-0" X 6'-8"     | В     | 13/4"     | НМ         | PT          |       |        | НМ    | 9<br>A8.03          | 9          |            | 7        | CLOSER, PRIVACY LOCK (UNLOCKABLE FROM OUTSIDE IN EMERGENCY  |
| 20                 | RESTROOM 4 (#117)     | 3'-0" X 6'-8"     | В     | 13/4"     | НМ         | PT          |       |        | НМ    | 9<br>A8.03          | 9          |            | 7        | CLOSER, PRIVACY LOCK (UNLOCKABLE FROM OUTSIDE IN EMERGENCY  |
| <del>_</del><br>27 | CLASSROOM 5 (#114)    | 3'-0" X 6'-8"     | С     | 13/4"     | FG         | PT          | SAFE  |        | AL    | 7                   | 7<br>A8.03 | 8<br>A8.03 | 8        | CLOSER, NO LOCK                                             |
| <u></u><br>28      | CLASSROOM 6 (#115)    | 3'-0" X 6'-8"     | С     | 13/4"     | FG         | PT          | SAFE  |        | AL    | 7                   | 7<br>A8.03 | 8          | 8        | CLOSER, NO LOCK                                             |
| <u></u>            | CLASSROOM 7 (#116)    | 3'-0" X 6'-8"     | С     | 13/4"     | FG         | PT          | SAFE  |        | AL    | 7                   | 7<br>A8.03 | 8          | 8        | CLOSER, NO LOCK                                             |
| <u>-</u><br>30     | RESTROOM 5 (#118)     | 3'-0" X 6'-8"     | В     | 13/4"     | НМ         | PT          |       |        | НМ    | 9<br>A8.03          | 9          | 710.00     | 7        | CLOSER, PRIVACY LOCK (UNLOCKABLE FROM OUTSIDE IN EMERGENCY) |
| 31                 | RESTROOM 5 (#118)     | 3'-0" X 6'-8"     | В     | 13/4"     | НМ         | PT          |       |        | НМ    | 9<br>A8.03          | 9          |            | 7        | CLOSER, PRIVACY LOCK (UNLOCKABLE FROM OUTSIDE IN EMERGENCY  |
| <u>3</u> 2         | RESTROOM 7 (#124)     | 3'-0" X 6'-8"     | В     | 13/4"     | НМ         | PT          |       |        | НМ    | 9<br>A8.03          | 9          |            | 7        | CLOSER, PRIVACY LOCK (UNLOCKABLE FROM OUTSIDE IN EMERGENCY  |
| <u></u>            | RESTROOM 7 (#124)     | 3'-0" X 6'-8"     | В     | 13/4"     | НМ         | PT          |       |        | НМ    | 9<br>A8.03          | 9          |            | 7        | CLOSER, PRIVACY LOCK (UNLOCKABLE FROM OUTSIDE IN EMERGENCY) |
| 34                 | CLASSROOM 9 (#121)    | 3'-0" X 6'-8"     | С     | 13/4"     | FG         | PT          | SAFE  |        | AL    | 7                   | 7<br>A8.03 | 8<br>A8.03 | 8        | CLOSER, NO LOCK                                             |
| <u> </u>           | CLASSROOM 10 (#122)   | 3'-0" X 6'-8"     | С     | 13/4"     | FG         | PT          | SAFE  |        | AL    | 7<br>A8.03          | 7<br>A8.03 | 8<br>A8.03 | 8        | CLOSER, NO LOCK                                             |
| <del>5</del>       | RESTROOM 6 (#123)     | 3'-0" X 6'-8"     | <br>В | 13/4"     | НМ         | PT          |       |        | НМ    | 9<br>A8.03          | 9          | 1.0.00     | 7        | CLOSER, PRIVACY LOCK (UNLOCKABLE FROM OUTSIDE IN EMERGENCY  |
| <u>37</u>          | RESTROOM 1 (#102)     | 3'-0" X 6'-8"     | В     | 13/4"     | НМ         | PT          |       |        | НМ    | 9                   | 9          |            | 7        | SMOKE, CLOSER, LOCK (UNLOCKABLE FROM OUTSIDE IN EMERGENCY)  |
| (3 <i>8</i> )      | OUTDOOR STORAGE       | 3'-0" X 7'-0"     | В     | 13/4"     | НМ         | PT          |       |        | НМ    | A8.03<br>4<br>A8.03 | 5          | 6<br>A8.03 | 9        | VERIFY EXISTING OPENING SIZE                                |