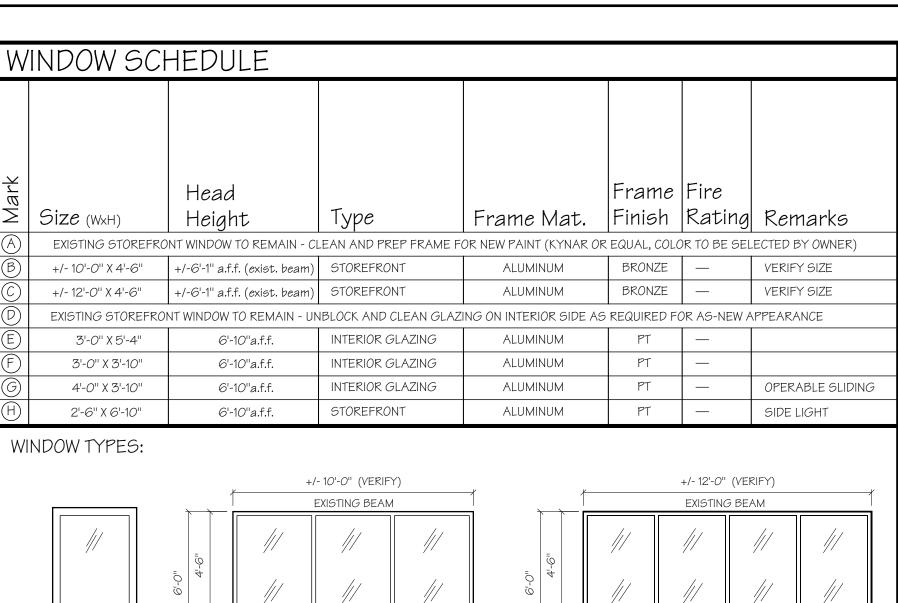

## WINDOW NOTES

ALL DIMENSIONS ARE NOMINAL (CONC. OR ROUGH OPN'G), PROVIDE ENGINEERED SHOP DWGS & METRÓ DADE PRODUCT APPROVAL NOTICES FOR ALL WINDOWS, EXT. DOORS, & STOREFRONT SYSTEMS.

ALL EXT. GLAZING UNITS SHALL BE IMPACT RESISTANT W/ FLORIDA PRODUCT APPROVAL TO BE PROVIDED BY CONTRACTOR. (SHADING COEFFICIENT OF GLAZING SHALL COMPLY WITH FLORIDA ENERGY CALCULATIONS.)

) ALL WINDOWS SHALL MEET WIND LOAD CRITERIA DESCRIBED IN STRUCTURAL DRAWINGS. 4) VERIFY CONC. OPENINGS PRIOR TO FABRICATION.

5) ALL EXTERIOR DOORS & WINDOWS TO BE INSTALLED PER MIAMI-DADE COUNTY OR FLORIDA PRODUCT APPROVAL N.O.A.'s.

) SAFETY GLAZING TO BE PROVIDED AT ALL SWING DOORS, STORM DOORS, GLAZING W/ HORIZ. EDGES WITHIN 24" OF DOOR, INDIVIDUAL PLANES GREATER THAN 9 S.F. & GLAZING W/ BOTTOM EDGE LESS THAN 18" FROM FINISH FLOOR

FIELD VERIFY OPENING AFTER NEW STRUCTURAL FRAMING IS IN PLACE. DIMENSIONS SHOWN MAY VARY FROM ACTUAL AS BUILT CONDITIONS.

| Mark<br>X          | Room                  |                   | Туре  | Thickness | Construct. | Facing/Fin. | Glass | Rating | Frame | Head                | Jamb       | Threshold  | Hardware | Remarks                                                     |
|--------------------|-----------------------|-------------------|-------|-----------|------------|-------------|-------|--------|-------|---------------------|------------|------------|----------|-------------------------------------------------------------|
| (1)                | LOBBY (#101)          | (2) 3'-0" X 8'-0" | AA    | М.Я.      | S.F.       | PT          | IMP.  |        | AL    | 1<br>A8.03          | 2<br>A8.03 | 3<br>A8.03 | 1        | VERIFY EXISTING OPENING SIZE                                |
| (2)                | RESTROOM 3 (#111)     | 3'-0" X 7'-0"     | В     | 1 3/4"    | НМ         | PT          |       |        | НМ    | 4<br>A8.03          | 5<br>A8.03 | 6<br>A8.03 | 3        |                                                             |
| (3)                | CORRIDOR (#112)       | (2) 3'-0" X 7'-0" | AA    | M.S.      | S.F.       | PT          | IMP.  |        | AL    | 1 (SIM)<br>A8.03    | 2<br>A8.03 | 3<br>A8.03 | 1        | VERIFY OPN'G SIZE - ADD TRANSOM                             |
| 4                  | CORRIDOR (#119)       | 3'-0" X 7'-0"     | Α     | M.S.      | S.F.       | PT          | IMP.  |        | AL    | 1<br>A8.03          | 2<br>A8.03 | 3<br>A8.03 | 2        |                                                             |
| (5)                | CLASSROOM 10 (#122)   | 3'-0" X 7'-0"     | Α     | М.Я.      | S.F.       | PT          | IMP.  |        | AL    | 1<br>A8.03          | 2<br>A8.03 | 3<br>A8.03 | 2        | EXIST. OPN'G - ADD S.L.'S & TRANSON                         |
| 6                  | LOBBY (#101)          | 3'-0" X 6'-8"     | С     | 13/4"     | FG         | PT          | SAFE  |        | AL    | 7<br>A8.03          | 7<br>A8.03 | 8<br>A8.03 | 4        | CLOSER                                                      |
| 7                  | RECEPTION (#103)      | 3'-0" X 6'-8"     | С     | 13/4"     | FG         | PT          | SAFE  |        | AL    | 7<br>A8.03          | 7<br>A8.03 | 8<br>A8.03 | 5        |                                                             |
| 8                  | ART ROOM (#104)       | 3'-0" X 6'-8"     | С     | 13/4"     | FG         | PT          | SAFE  |        | AL    | 7<br>A8.03          | 7<br>A8.03 | 8<br>A8.03 | 6        | SMOKE, CLOSER, SIDE LIGHT                                   |
| 9                  | CLASSROOM 2 (#105)    | 3'-0" X 6'-8"     | С     | 13/4"     | FG         | PT          | SAFE  |        | AL    | 7<br>A8.03          | 7<br>A8.03 | 8<br>A8.03 | 6        | SMOKE, CLOSER, SIDE LIGHT                                   |
| 10>                | OFFICE (#107)         | 3'-0" X 6'-8"     | D     | 13/4"     | FG         | PT          | SAFE  |        | AL    | 7<br>A8.03          | 7<br>A8.03 | 8<br>A8.03 | 5        | SMOKE, CLOSER, SIDE LIGHT                                   |
| (11)               | CLASSROOM 1 (#108)    | 3'-0" X 6'-8"     | С     | 13/4"     | FG         | PT          | SAFE  |        | AL    | 7<br>A8.03          | 7<br>A8.03 | 8<br>A8.03 | 6        | SMOKE, CLOSER, SIDE LIGHT                                   |
| 12                 | KITCHEN (#110)        | 3'-0" X 6'-8"     | D     | 13/4"     | НМ         | PT          | SAFE  |        | НМ    | 9<br>A8.03          | 9          |            | 6        | CLOSER                                                      |
| 13                 | LAUNDRY (#110)        | 4'-0" X 6'-8"     | E     | M.S.      | WD         | PT          |       |        | WD    |                     | . STAN     | IDARD      |          | DOUBLE BI-FOLD, LOUVERED                                    |
| 14                 | I.T. / STORAGE (#109) | 3'-0" X 6'-8"     | В     | 13/4"     | НМ         | PT          |       |        | НМ    | 9<br>A8.03          | 9<br>A8.03 |            | 9        |                                                             |
| 15                 | RESTROOM 2 (#106)     | 3'-0" X 6'-8"     | В     | 13/4"     | НМ         | PT          |       |        | НМ    | 9<br>A8.03          | 9          |            | 7        | CLOSER, PRIVACY LOCK (UNLOCKABLE FROM OUTSIDE IN EMERGENCY) |
| (16)               | RESTROOM 2 (#106)     | 3'-0" X 6'-8"     | В     | 13/4"     | НМ         | PT          |       |        | НМ    | 9<br>A8.03          | 9          |            | 7        | CLOSER, PRIVACY LOCK (UNLOCKABLE FROM OUTSIDE IN EMERGENCY  |
| (17)               | CLASSROOM 1 (#108)    | 3'-0" X 6'-8"     | С     | 13/4"     | FG         | PT          | SAFE  |        | AL    | 7                   | 7<br>A8.03 | 8<br>A8.03 | 8        | CLOSER, NO LOCK                                             |
| 18                 | CLASSROOM 4 (#118)    | 3'-0" X 6'-8"     | С     | 13/4"     | FG         | PT          | SAFE  |        | AL    | 7                   | 7<br>A8.03 | 8<br>A8.03 | 6        | SMOKE, CLOSER                                               |
| 19                 | CLASSROOM 8 (#120)    | 3'-0" X 6'-8"     | С     | 13/4"     | FG         | PT          | SAFE  |        | AL    | 7                   | 7<br>A8.03 | 8<br>A8.03 | 6        | SMOKE, CLOSER, SIDE LIGHT                                   |
| 20                 | CLASSROOM 5 (#114)    | 3'-0" X 6'-8"     | С     | 13/4"     | FG         | PT          | SAFE  |        | AL    | 7                   | 7<br>A8.03 | 8<br>A8.03 | 6        | SMOKE, CLOSER, SIDE LIGHT                                   |
| 21>                | CLASSROOM 6 (#115)    | 3'-0" X 6'-8"     | С     | 13/4"     | FG         | PT          | SAFE  |        | AL    | 7                   | 7<br>A8.03 | 8<br>A8.03 | 6        | SMOKE, CLOSER, SIDE LIGHT                                   |
| <u>-</u><br>22     | CLASSROOM 9 (#121)    | 3'-0" X 6'-8"     | С     | 13/4"     | FG         | PT          | SAFE  |        | AL    | 7<br>A8.03          | 7<br>A8.03 | 8<br>A8.03 | 6        | SMOKE, CLOSER, SIDE LIGHT                                   |
|                    | CLASSROOM 10 (#122)   | 3'-0" X 6'-8"     | С     | 13/4"     | FG         | PT          | SAFE  |        | AL    | 7                   | 7          | 8<br>A8.03 | 6        | SMOKE, CLOSER, SIDE LIGHT                                   |
| 24                 | CLASSROOM 7 (#116)    | 3'-0" X 6'-8"     | С     | 13/4"     | FG         | PT          | SAFE  |        | AL    | 7                   | 7          | 8<br>A8.03 | 6        | SMOKE, CLOSER, SIDE LIGHT                                   |
| <u></u>            | RESTROOM 4 (#117)     | 3'-0" X 6'-8"     | В     | 13/4"     | НМ         | PT          |       |        | НМ    | 9<br>A8.03          | 9          |            | 7        | CLOSER, PRIVACY LOCK (UNLOCKABLE FROM OUTSIDE IN EMERGENCY  |
| 20                 | RESTROOM 4 (#117)     | 3'-0" X 6'-8"     | В     | 13/4"     | НМ         | PT          |       |        | НМ    | 9<br>A8.03          | 9          |            | 7        | CLOSER, PRIVACY LOCK (UNLOCKABLE FROM OUTSIDE IN EMERGENCY  |
| <del>_</del><br>27 | CLASSROOM 5 (#114)    | 3'-0" X 6'-8"     | С     | 13/4"     | FG         | PT          | SAFE  |        | AL    | 7                   | 7<br>A8.03 | 8<br>A8.03 | 8        | CLOSER, NO LOCK                                             |
| <u></u><br>28      | CLASSROOM 6 (#115)    | 3'-0" X 6'-8"     | С     | 13/4"     | FG         | PT          | SAFE  |        | AL    | 7                   | 7<br>A8.03 | 8          | 8        | CLOSER, NO LOCK                                             |
| <u></u>            | CLASSROOM 7 (#116)    | 3'-0" X 6'-8"     | С     | 13/4"     | FG         | PT          | SAFE  |        | AL    | 7                   | 7<br>A8.03 | 8          | 8        | CLOSER, NO LOCK                                             |
| <u>-</u><br>30     | RESTROOM 5 (#118)     | 3'-0" X 6'-8"     | В     | 13/4"     | НМ         | PT          |       |        | НМ    | 9<br>A8.03          | 9          | 710.00     | 7        | CLOSER, PRIVACY LOCK (UNLOCKABLE FROM OUTSIDE IN EMERGENCY) |
| 31                 | RESTROOM 5 (#118)     | 3'-0" X 6'-8"     | В     | 13/4"     | НМ         | PT          |       |        | НМ    | 9<br>A8.03          | 9          |            | 7        | CLOSER, PRIVACY LOCK (UNLOCKABLE FROM OUTSIDE IN EMERGENCY  |
| <u>3</u> 2         | RESTROOM 7 (#124)     | 3'-0" X 6'-8"     | В     | 13/4"     | НМ         | PT          |       |        | НМ    | 9<br>A8.03          | 9          |            | 7        | CLOSER, PRIVACY LOCK (UNLOCKABLE FROM OUTSIDE IN EMERGENCY  |
| <u></u>            | RESTROOM 7 (#124)     | 3'-0" X 6'-8"     | В     | 13/4"     | НМ         | PT          |       |        | НМ    | 9<br>A8.03          | 9          |            | 7        | CLOSER, PRIVACY LOCK (UNLOCKABLE FROM OUTSIDE IN EMERGENCY) |
| 34                 | CLASSROOM 9 (#121)    | 3'-0" X 6'-8"     | С     | 13/4"     | FG         | PT          | SAFE  |        | AL    | 7                   | 7<br>A8.03 | 8<br>A8.03 | 8        | CLOSER, NO LOCK                                             |
| <u> </u>           | CLASSROOM 10 (#122)   | 3'-0" X 6'-8"     | С     | 13/4"     | FG         | PT          | SAFE  |        | AL    | 7<br>A8.03          | 7<br>A8.03 | 8<br>A8.03 | 8        | CLOSER, NO LOCK                                             |
| <del>5</del>       | RESTROOM 6 (#123)     | 3'-0" X 6'-8"     | <br>В | 13/4"     | НМ         | PT          |       |        | НМ    | 9<br>A8.03          | 9          | 1.0.00     | 7        | CLOSER, PRIVACY LOCK (UNLOCKABLE FROM OUTSIDE IN EMERGENCY  |
| <u>37</u>          | RESTROOM 1 (#102)     | 3'-0" X 6'-8"     | В     | 13/4"     | НМ         | PT          |       |        | НМ    | 9                   | 9          |            | 7        | SMOKE, CLOSER, LOCK (UNLOCKABLE FROM OUTSIDE IN EMERGENCY)  |
| (3 <i>8</i> )      | OUTDOOR STORAGE       | 3'-0" X 7'-0"     | В     | 13/4"     | НМ         | PT          |       |        | НМ    | A8.03<br>4<br>A8.03 | 5          | 6<br>A8.03 | 9        | VERIFY EXISTING OPENING SIZE                                |