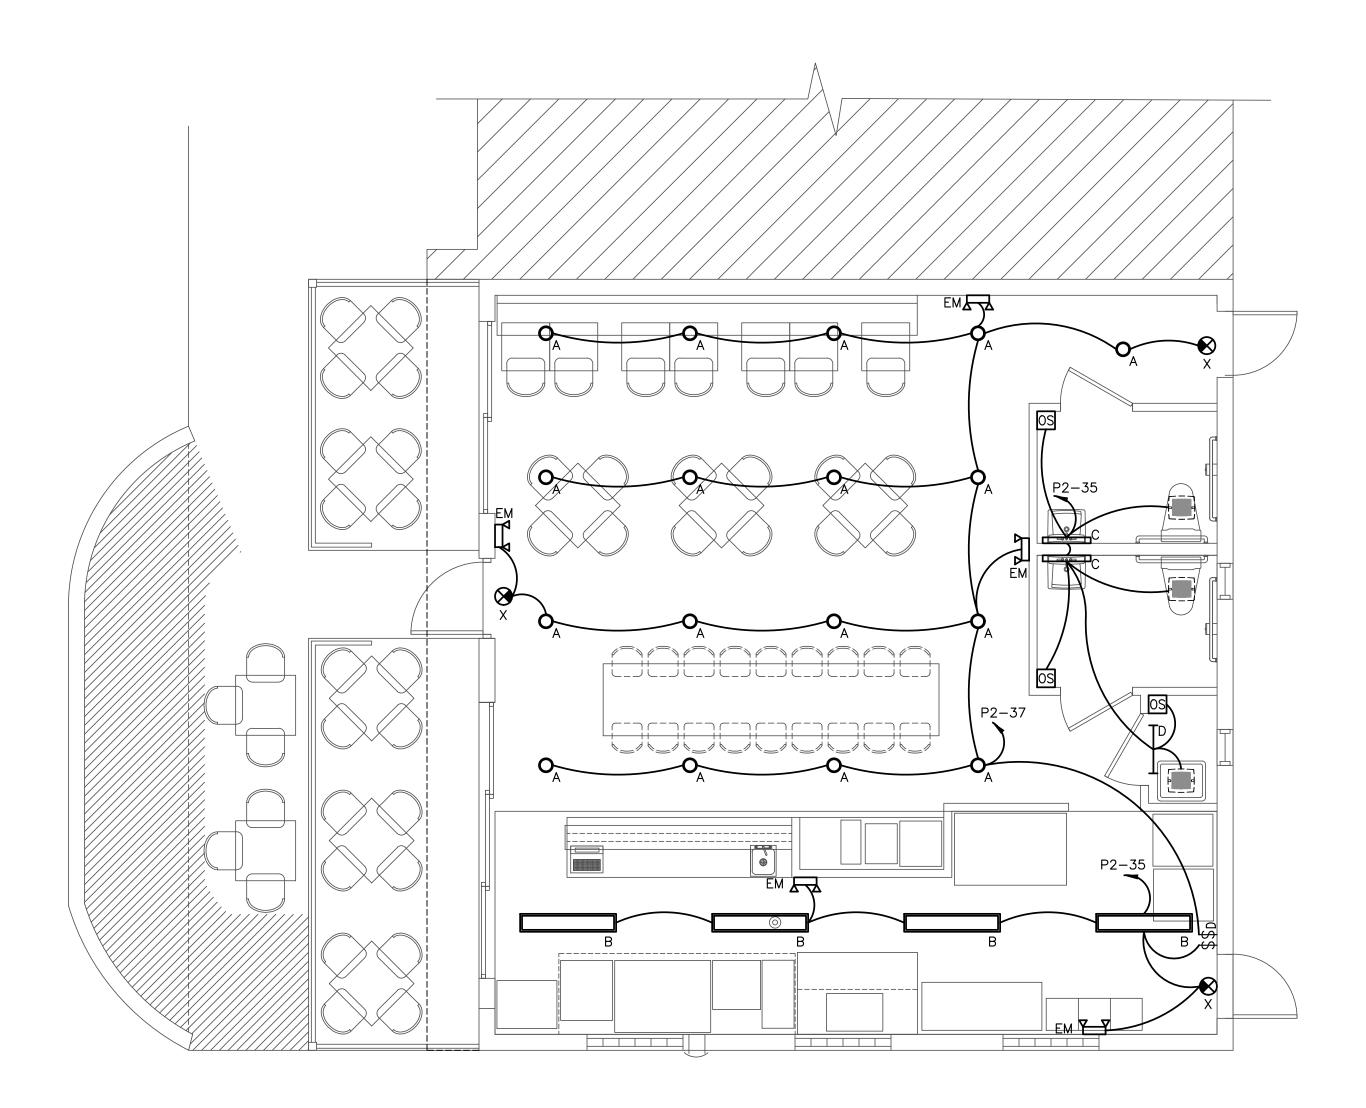

ELECTRICAL LIGHTING PLAN
SCALE: 1/4" = 1'-0"

| LIGHTING FIXTURE SCHEDULE |                                                       |                      |                       |      |       |          |         |
|---------------------------|-------------------------------------------------------|----------------------|-----------------------|------|-------|----------|---------|
| TYPE                      | FIXTURE DESCRIPTION                                   | MANUFACTURER         | CATALOG NUMBER        | VOLT | LAMPS | MOUNTING | REMARKS |
| A                         | RECESSED LED<br>DOWNLIGHT                             | DMF LIGHTING         | DRD2M10935/DRD2TRJSWH | 120  | LED   | RECESSED |         |
| В                         | 4' LOW PROFILE<br>WRAPAROUND                          | COLUMBIA<br>LIGHTING | LAW4-35ML-EU          | 120  | LED   | SURFACE  |         |
| С                         | SURFACE FIXTURE OVER<br>MIRROR                        | -                    | -                     | 120  | -     | SURFACE  |         |
| D                         | 24" SURFACE STRIP                                     | -                    | -                     | 120  | -     | SURFACE  |         |
| EM                        | LED EMERGENCY LIGHT<br>WITH 90 MIN. BATTERY<br>BACKUP | EVENLITE             | TCL2-W                | 120  | LED   | SURFACE  |         |
| Х                         | LED EXIT LIGHT                                        | EVENLITE             | TLX-EM-RU-W           | 120  | LED   | SURFACE  |         |

LIGHTING PLAN

AS NOTED

PROGRESS SET/NFC 03/04/2016