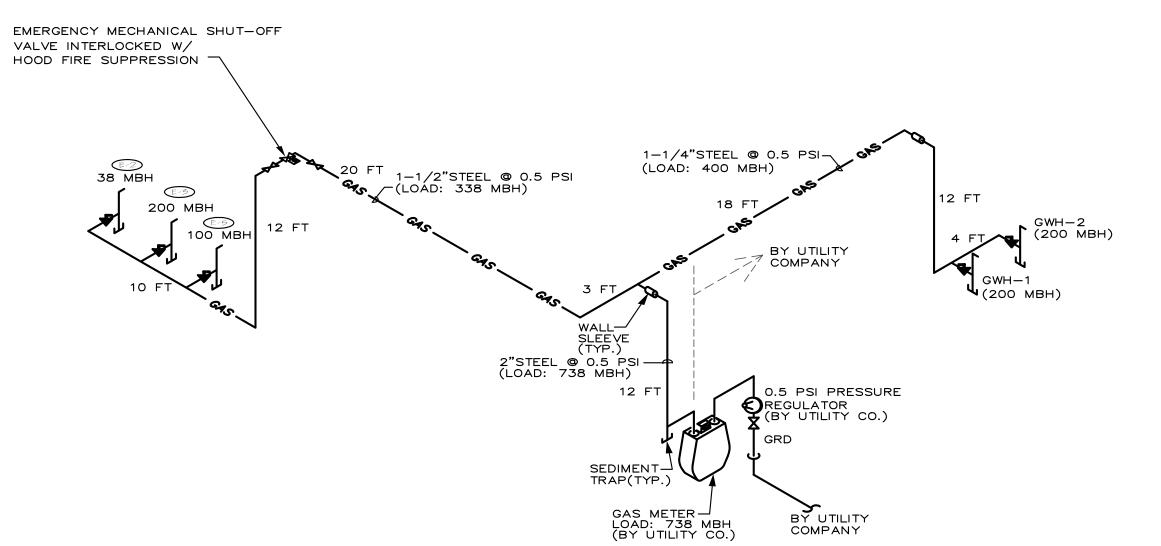

## NATURAL GAS SIZING BASED ON THE FOLLOWING:

= TABLE 402.4(2)

= 0.5 PSI OR LESS

= 1,000 BTU/CFT

= NATURAL

= 57 FEET

= 738 CFH

= 0.6

= SCHEDULE 40 METALLIC PIPE

= 0.5 INCH WATER COLUMN

1. FLORIDA BUILDING CODE— FUEL GAS
2. PIPE MATERIAL

2. PIPE MATERIA
3. GAS TYPE

2. INLET PRESSURE

3. PRESSURE DROP4. SPECIFIC GRAVITY

5. HEATING VALUE

6. MAXIMUM DEVELOPED LENGTH
7. TOTAL GAS LOAD

KEY NOTE:
PIPE LENGTHS ARE SHOWN HERE FOR DETERMINING
PIPE DIAMETER SIZES ONLY. THE LENGTHS ARE
NOT TO BE USED AS CONTRACTOR'S SHOP
DRAWING/TAKE-OFFS. CONTRACTOR SHALL VERIFY ALL
MEASUREMENTS IN THE FIELD.

PLUMBING ISOMETRIC DIAGRAM - NATURAL GAS

TO THE BEST OF MY KNOWLEDGE THE PLANS AND SPECIFICATIONS COMPLY WITH THE APPLICABLE MINIMUM BUILDING CODES AS DETERMINED BY THE LOCAL AUTHORITY IN ACCORDANCE WITH THE 2014 FLORIDA BUILDING CODE, ALL AMENDMENTS AND SECTION 633 OF THE FLORIDA STATUES.