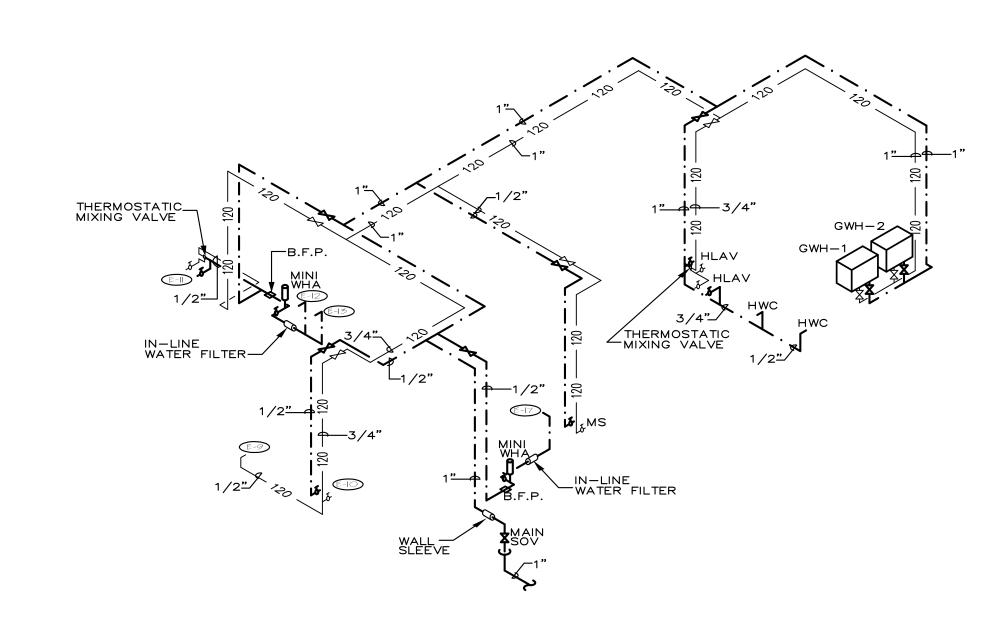

Delra<mark>y Beach, FL 33483</mark>

Beacon Consulting Engineers

100 N.E. 6th St. Unit 102

Level II Alteration

Green Owl

Restaurant

RBA. PN. 10116**.**01

Issued Date:

11 SE 4th Ave.

Delray Beach,

Florida

P h: 5 6 1.2 7 2.9 0 8 6 F x: 5 6 1.2 7 2.5 6 3 6

AAC002029

COTG

T.P.

PLUMBING ISOMETRIC DIAGRAM - SANITARY & GREASE WASTE



PLUMBING ISOMETRIC DIAGRAM - DOMESTIC WATER SCALE: N.T.S.



## NATURAL GAS SIZING BASED ON THE FOLLOWING:

= TABLE 402.4(2)

= 0.5 PSI OR LESS

= 1,000 BTU/CFT

= NATURAL

= 57 FEET

= 738 CFH

= 0.6

= SCHEDULE 40 METALLIC PIPE

= 0.5 INCH WATER COLUMN

1. FLORIDA BUILDING CODE— FUEL GAS
2. PIPE MATERIAL

2. PIPE MATERIA
3. GAS TYPE

2. INLET PRESSURE

3. PRESSURE DROP4. SPECIFIC GRAVITY

5. HEATING VALUE

6. MAXIMUM DEVELOPED LENGTH
7. TOTAL GAS LOAD

KEY NOTE:
PIPE LENGTHS ARE SHOWN HERE FOR DETERMINING
PIPE DIAMETER SIZES ONLY. THE LENGTHS ARE
NOT TO BE USED AS CONTRACTOR'S SHOP
DRAWING/TAKE-OFFS. CONTRACTOR SHALL VERIFY ALL
MEASUREMENTS IN THE FIELD.

PLUMBING ISOMETRIC DIAGRAM - NATURAL GAS



TO THE BEST OF MY KNOWLEDGE THE PLANS AND SPECIFICATIONS COMPLY WITH THE APPLICABLE MINI