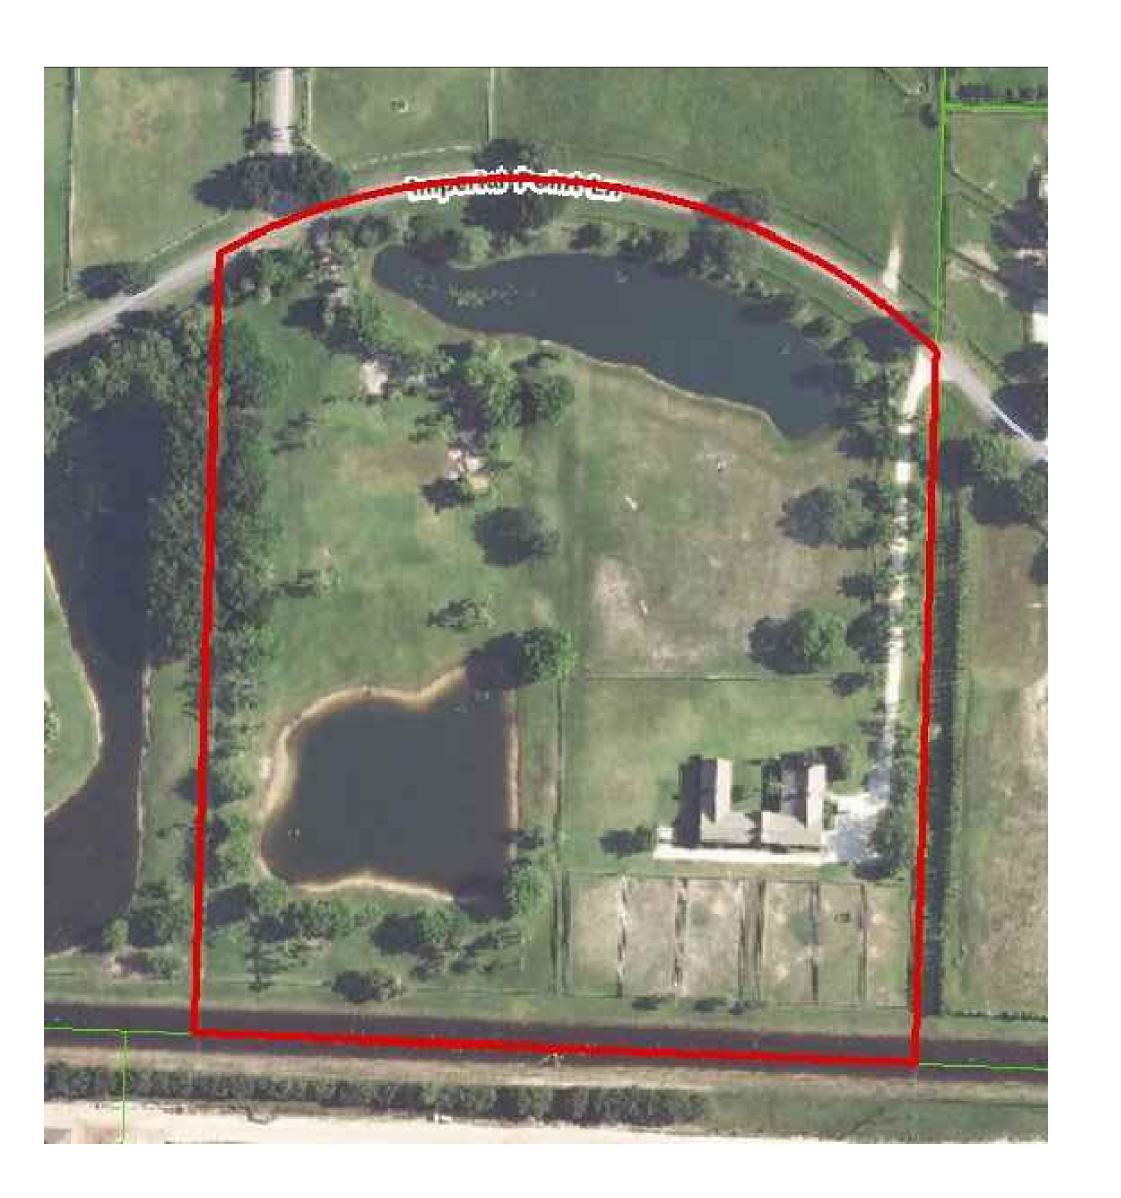

## BEDROOM EXPANSION

15460 IMPERIAL POINT LANE Wellington, FL 33414

PROPOSED NEW STABLE

**EXIST** 

**KEY PLAN** 

WORK INCLUDES CONSTRUCTION OF A ONE STORY STABLE ADDITION

LEGAL DESCRIPTION

AR SETBACK

SQUARE FOOTAGE

**LOCATION MAP** 

Revisions:

ALL IDEAS, DESIGNS,
ARRANGEMENTS AND PLANS
INDICATED OR REPRESENTED BY
THIS DRAWING ARE OWNED BY
RICHARD BARNES AND THE
PROPERTY OF THIS OFFICE AND
WERE CREATED, EVOLVED AND
DEVELOPED FOR USE ON, AND IN
CONNECTION WITH THE SPECIFIED
PROJECT. NONE OF SUCH IDEAS,
DESIGNS, AND ARRANGEMENTS OR
PLANS SHALL BE USED BY OR
DISCLOSED TO ANY PERSON, FIRM
OR CORPORATION FOR ANY
PURPOSE WHATSOEVER WITHOUT
WRITTEN PERMISSION OF RICHARD
BARNES.
WRITTEN DIMENSIONS ON THESE
DRAWINGS SHALL HAVE
PRECEDENCE OVER SCALE
DIMENSIONS.
CONTRACTOR SHALL VERIFY AND
BE RESPONSIBLE FOR ALL
DIMENSIONS AND CONDITIONS ON
THE JOB AND THIS OFFICE MUST
BE NOTIFIED OF ANY VARIATIONS
FROM THE DIMENSIONS AND
CONDITIONS AS SHOWN ON THESE
DRAWINGS.