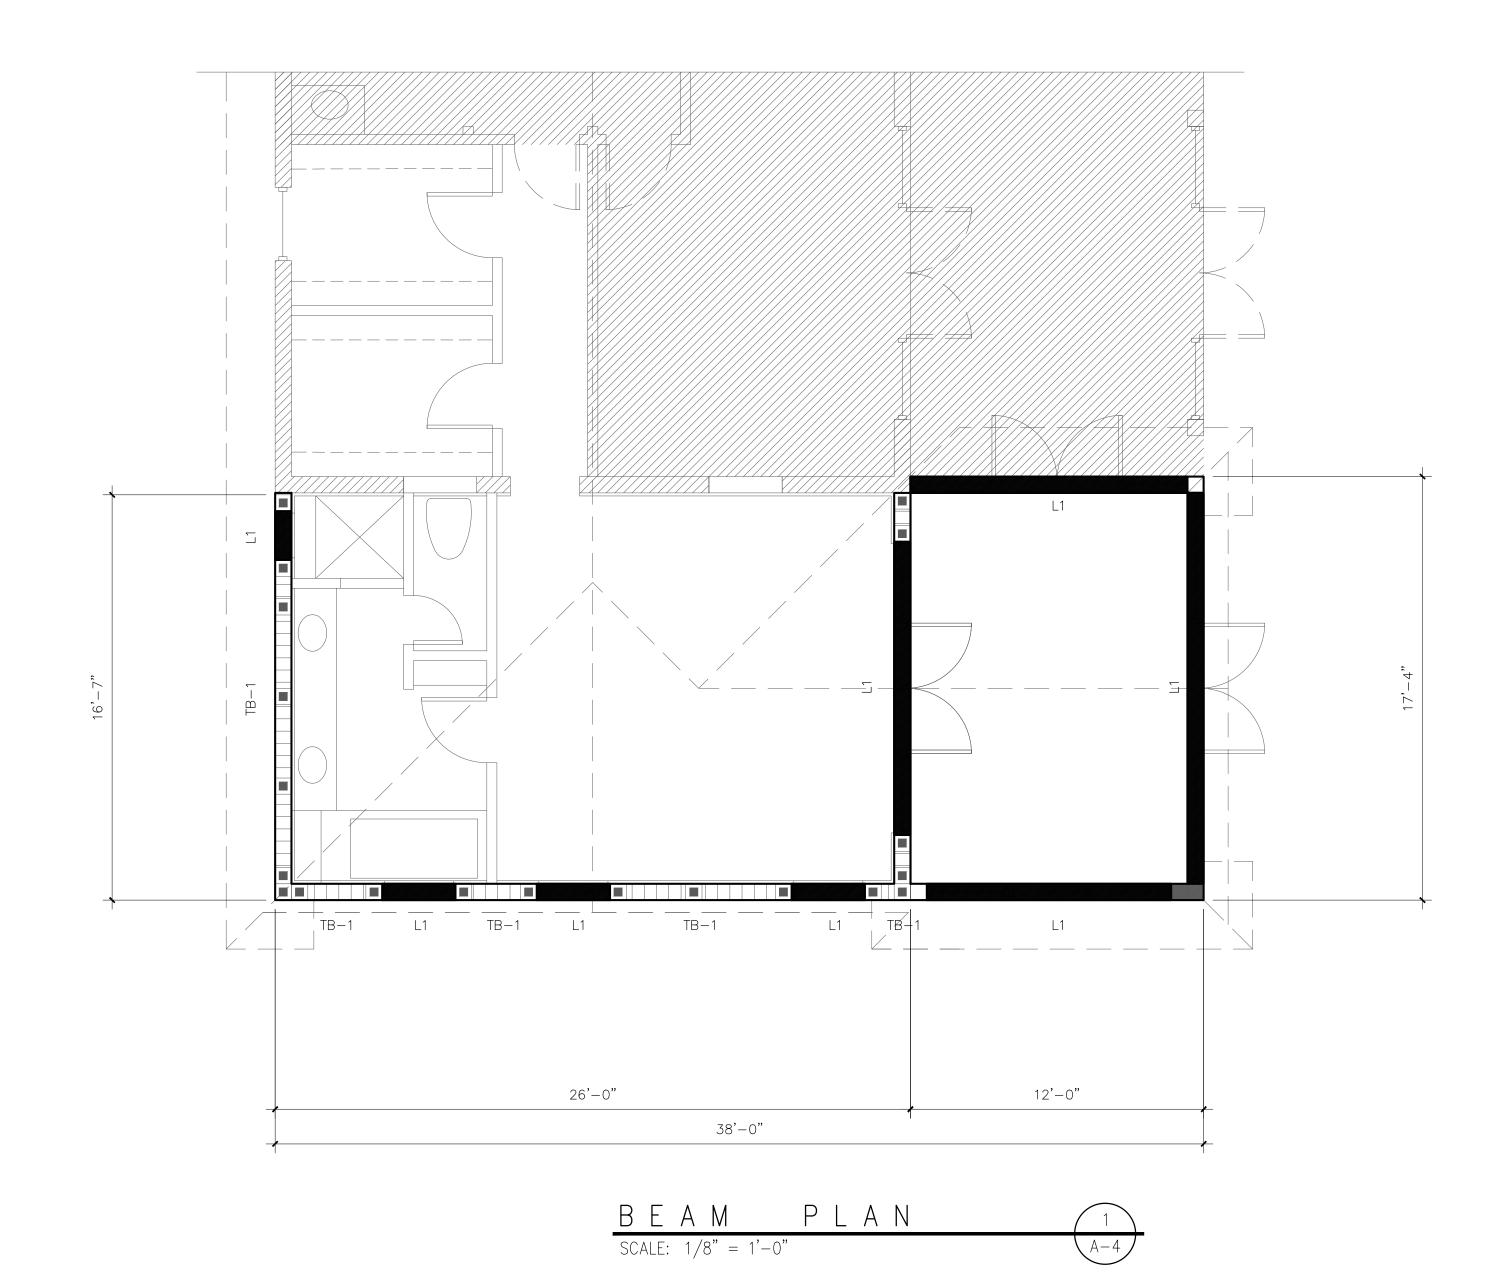

A CORNER REINFORCING OF BOND BEAM

A-4 SCALE: 3/4" = 1'-0"

NOTES TO THE INSPECTOR/CONTRACTOR

1. PLACE LINTEL ACROSS TOP OF OPENING.

2. IF REQUIRED PLACE #5 BAR IN LINTEL, FOR L2 DESIGNATION ONLY. 3. PLACE MASONRY UNITS AS REQUIRED TO ACHIEVE THE REQUIRED BEARING HEIGHT. 4. THE LAST COURSE WILL BE A BOND BEAM WITH (1) #5 BAR CONTINUOUS AROUND STRUCTURE. A DOUBLE BOND BEAM MAY BE SPECIFIED SO THAT THEN THE LAST TWO COURSES ARE BOND BEAMS WITH A #5 BAR IN EACH COURSE.
5. SHOULD THE DOUBLE BOND BEAM COINCIDE WITH A LINTEL THE THE BOTTOM COURSE OF BOND BEAM IS OMITTED AND A LINTEL IS PLACED. THE STEEL REINFORCING FOR THE BOTTOM BOND BEAM IS TO BE CONTINUOUS THROUGH THE TOP OF THE LINTEL. 6. UNO COMPOSITE MASONRY BEAM IS TO BE NOT LESS THAN 16" DEEP.

| BEAM SCHEDULE |          |               |               |
|---------------|----------|---------------|---------------|
| MARK          | SIZE     | REINFORCEMENT | REMARK        |
| BB-1          | 8" X 16" | 2 5'S CONT.   | EL 11'-0" AFF |
| BB-2          | 8" X 16" | 2 5'S CONT.   | EL 12'-0" AFF |
| BB-3          | 8" X 16" | 2 5'S CONT.   | EL 20'-0" AFF |
| BB-4          | 8" X 16" | 2 5'S CONT.   | EL 16'-0" AFF |