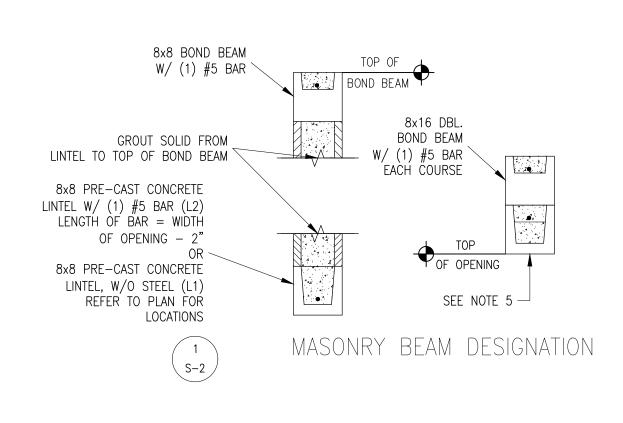

A CORNER REINFORCING OF BOND BEAM

A-4 SCALE: 3/4" = 1'-0"

NOTES TO THE INSPECTOR/CONTRACTOR

1. PLACE LINTEL ACROSS TOP OF OPENING.

2. IF REQUIRED PLACE #5 BAR IN LINTEL, FOR L2 DESIGNATION ONLY. 3. PLACE MASONRY UNITS AS REQUIRED TO ACHIEVE THE REQUIRED BEARING HEIGHT. 4. THE LAST COURSE WILL BE A BOND BEAM WITH (1) #5 BAR CONTINUOUS AROUND STRUCTURE. A DOUBLE BOND BEAM MAY BE SPECIFIED SO THAT THEN THE LAST TWO COURSES ARE BOND BEAMS WITH A #5 BAR IN EACH COURSE.
5. SHOULD THE DOUBLE BOND BEAM COINCIDE WITH A LINTEL THE THE BOTTOM COURSE OF BOND BEAM IS OMITTED AND A LINTEL IS PLACED. THE STEEL REINFORCING FOR THE BOTTOM BOND BEAM IS TO BE CONTINUOUS THROUGH THE TOP OF THE LINTEL. 6. UNO COMPOSITE MASONRY BEAM IS TO BE NOT LESS THAN 16" DEEP.