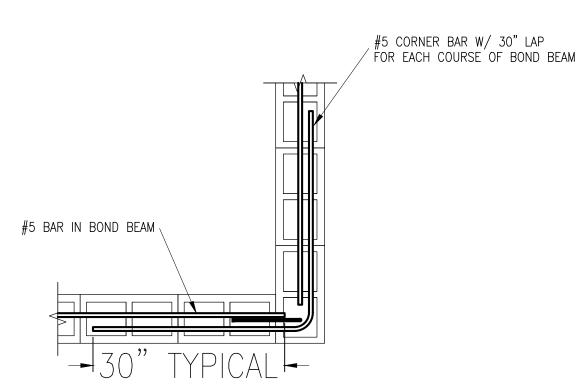

A CORNER REINFORCING OF BOND BEAM

A-4 SCALE: 3/4" = 1'-0"

NOTES TO THE INSPECTOR/CONTRACTOR

1. PLACE LINTEL ACROSS TOP OF OPENING.

2. IF REQUIRED PLACE #5 BAR IN LINTEL, FOR L2 DESIGNATION ONLY. 3. PLACE MASONRY UNITS AS REQUIRED TO ACHIEVE THE REQUIRED BEARING HEIGHT. 4. THE LAST COURSE WILL BE A BOND BEAM WITH (1) #5 BAR CONTINUOUS AROUND STRUCTURE. A DOUBLE BOND BEAM MAY BE SPECIFIED SO THAT THEN THE LAST TWO COURSES ARE BOND BEAMS WITH A #5 BAR IN EACH COURSE.
5. SHOULD THE DOUBLE BOND BEAM COINCIDE WITH A LINTEL THE THE BOTTOM COURSE OF BOND BEAM IS OMITTED AND A LINTEL IS PLACED. THE STEEL REINFORCING FOR THE BOTTOM BOND BEAM IS TO BE CONTINUOUS THROUGH THE TOP OF THE LINTEL. 6. UNO COMPOSITE MASONRY BEAM IS TO BE NOT LESS THAN 16" DEEP.