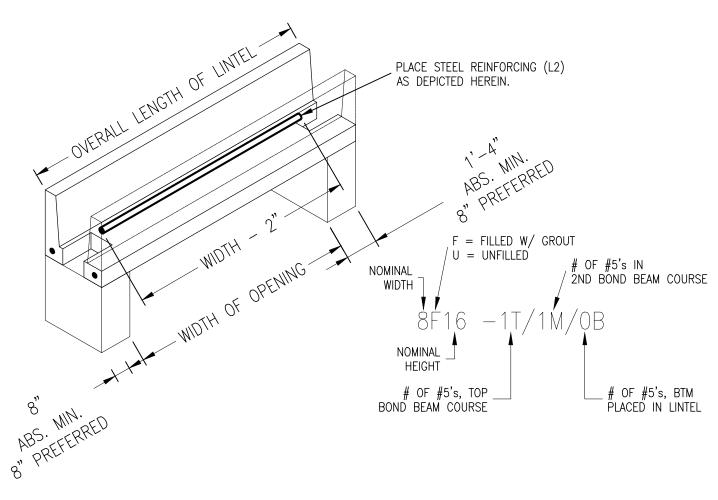

A CORNER REINFORCING OF BOND BEAM

A-4 SCALE: 3/4" = 1'-0"

NOTES TO THE INSPECTOR/CONTRACTOR

1. PLACE LINTEL ACROSS TOP OF OPENING.

2. IF REQUIRED PLACE #5 BAR IN LINTEL, FOR L2 DESIGNATION ONLY. 3. PLACE MASONRY UNITS AS REQUIRED TO ACHIEVE THE REQUIRED BEARING HEIGHT. 4. THE LAST COURSE WILL BE A BOND BEAM WITH (1) #5 BAR CONTINUOUS AROUND STRUCTURE. A DOUBLE BOND BEAM MAY BE SPECIFIED SO THAT THEN THE LAST TWO COURSES ARE BOND BEAMS WITH A #5 BAR IN EACH COURSE.
5. SHOULD THE DOUBLE BOND BEAM COINCIDE WITH A LINTEL THE THE BOTTOM COURSE OF BOND BEAM IS OMITTED AND A LINTEL IS PLACED. THE STEEL REINFORCING FOR THE BOTTOM BOND BEAM IS TO BE CONTINUOUS THROUGH THE TOP OF THE LINTEL. 6. UNO COMPOSITE MASONRY BEAM IS TO BE NOT LESS THAN 16" DEEP.