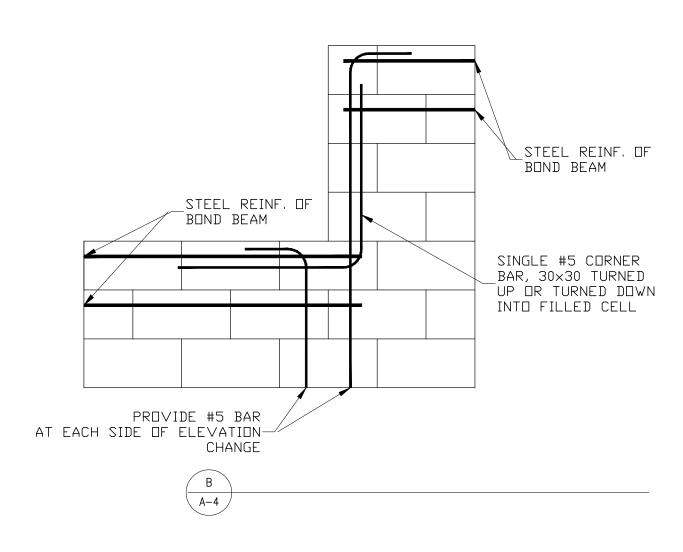

A CORNER REINFORCING OF BOND BEAM

A-4 SCALE: 3/4" = 1'-0"

NOTES TO THE INSPECTOR/CONTRACTOR

1. PLACE LINTEL ACROSS TOP OF OPENING.

2. IF REQUIRED PLACE #5 BAR IN LINTEL, FOR L2 DESIGNATION ONLY. 3. PLACE MASONRY UNITS AS REQUIRED TO ACHIEVE THE REQUIRED BEARING HEIGHT. 4. THE LAST COURSE WILL BE A BOND BEAM WITH (1) #5 BAR CONTINUOUS AROUND STRUCTURE. A DOUBLE BOND BEAM MAY BE SPECIFIED SO THAT THEN THE LAST TWO COURSES ARE BOND BEAMS WITH A #5 BAR IN EACH COURSE.
5. SHOULD THE DOUBLE BOND BEAM COINCIDE WITH A LINTEL THE THE BOTTOM COURSE OF BOND BEAM IS OMITTED AND A LINTEL IS PLACED. THE STEEL REINFORCING FOR THE BOTTOM BOND BEAM IS TO BE CONTINUOUS THROUGH THE TOP OF THE LINTEL. 6. UNO COMPOSITE MASONRY BEAM IS TO BE NOT LESS THAN 16" DEEP.