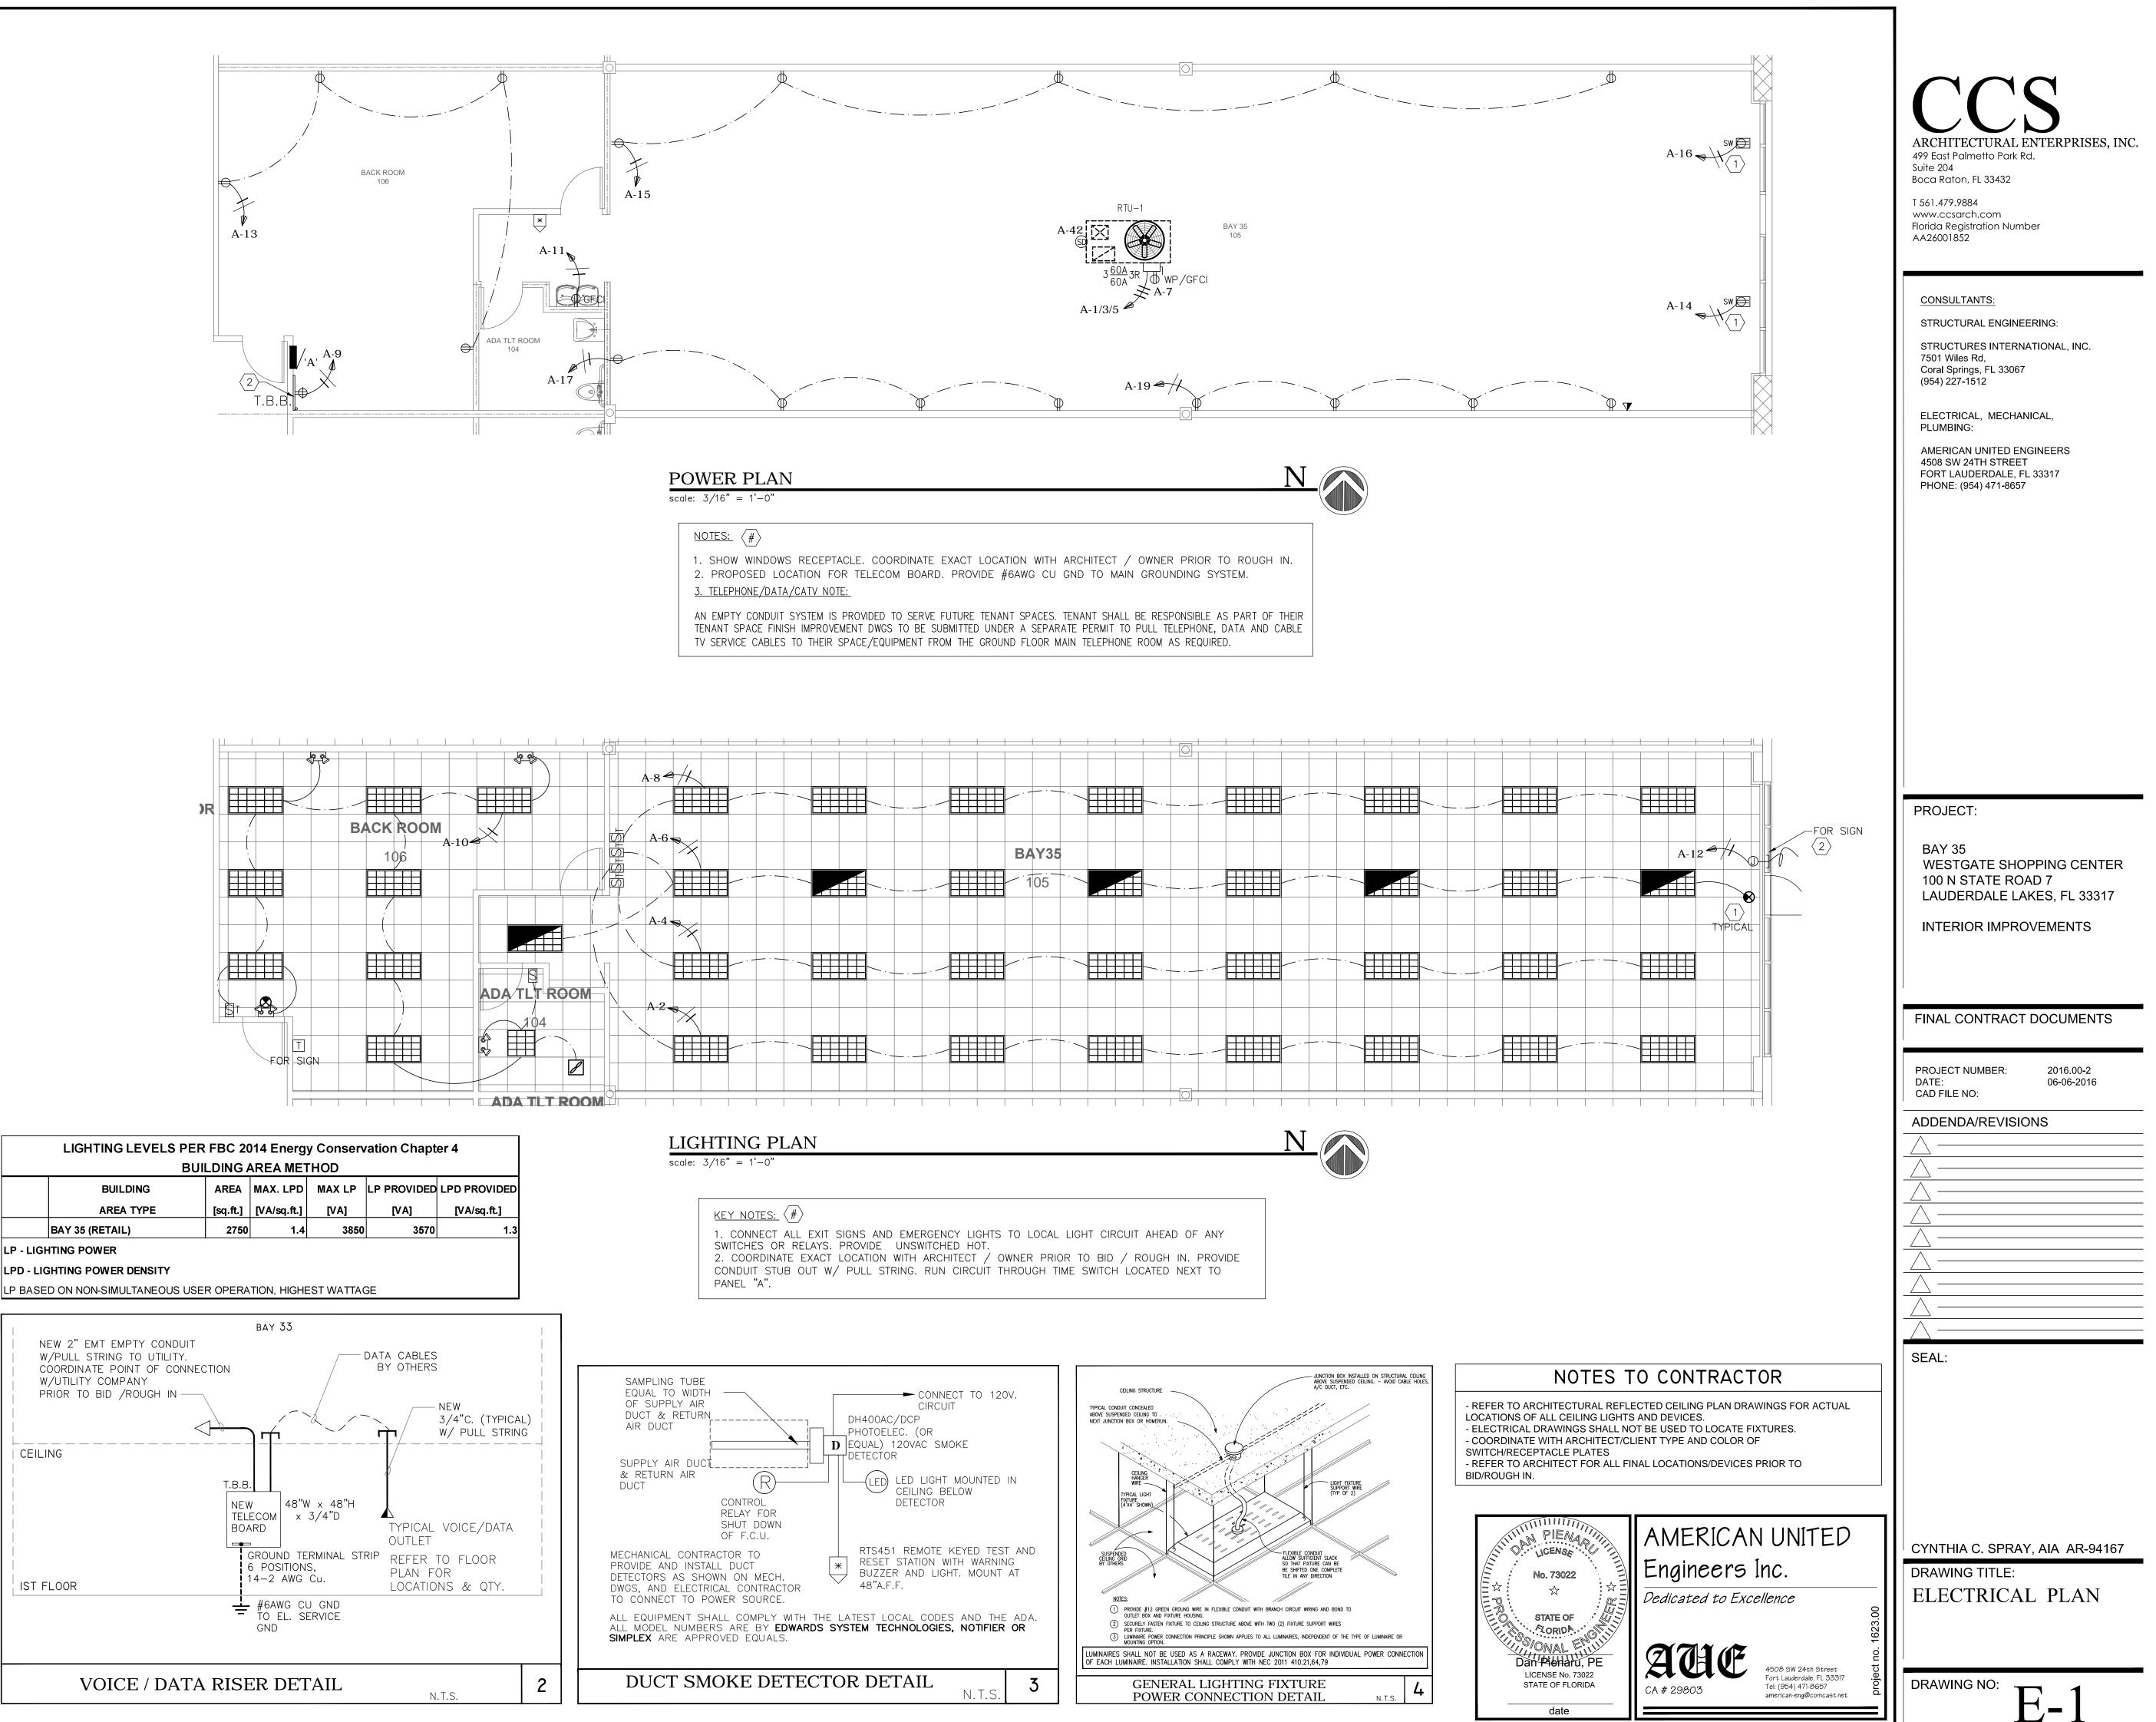

| DESCRIPTION<br>2'x4' PARABOLIC FLUORESCENT LIGHT FIXTURE<br>120V, 60Hz, 3x F32T8 LAMPS, MAX 85W INPUT<br>TO BE SELECTED BY OWNER/ARCHITECT<br>EMERGENCY LIGHT W/ BATTERY BACKUP FOR 90MIN.<br>2'x4' PARABOLIC FLUORESCENT LIGHT FIXTURE<br>120V, 60Hz, 3x F32T8 LAMPS, MAX 85W INPUT<br>TO BE SELECTED BY OWNER/ARCHITECT<br>2'x2' PARABOLIC FLUORESCENT LIGHT FIXTURE<br>120V, 60Hz, 2x F17T8 LAMPS, MAX 32W INPUT<br>TO BE SELECTED BY OWNER/ARCHITECT<br>LOW/MED BAY LED PENDANT LIGHT FIXTURE<br>120V, 60Hz, MAX 170W INPUT<br>TO BE SELECTED BY OWNER/ARCHITECT<br>EXIT SIGN WITH BATTERY BACK UP FOR 90 MIN. |
|--------------------------------------------------------------------------------------------------------------------------------------------------------------------------------------------------------------------------------------------------------------------------------------------------------------------------------------------------------------------------------------------------------------------------------------------------------------------------------------------------------------------------------------------------------------------------------------------------------------------|
| 120V, 60Hz, 3x F32T8 LAMPS, MAX 85W INPUT<br>TO BE SELECTED BY OWNER/ARCHITECT<br>EMERGENCY LIGHT W/ BATTERY BACKUP FOR 90MIN.<br>2'x4' PARABOLIC FLUORESCENT LIGHT FIXTURE<br>120V, 60Hz, 3x F32T8 LAMPS, MAX 85W INPUT<br>TO BE SELECTED BY OWNER/ARCHITECT<br>2'x2' PARABOLIC FLUORESCENT LIGHT FIXTURE<br>120V, 60Hz, 2x F17T8 LAMPS, MAX 32W INPUT<br>TO BE SELECTED BY OWNER/ARCHITECT<br>LOW/MED BAY LED PENDANT LIGHT FIXTURE<br>120V, 60Hz, MAX 170W INPUT<br>TO BE SELECTED BY OWNER/ARCHITECT                                                                                                           |
| TO BE SELECTED BY OWNER/ARCHITECT<br>EMERGENCY LIGHT W/ BATTERY BACKUP FOR 90MIN.<br>2'x4' PARABOLIC FLUORESCENT LIGHT FIXTURE<br>120V, 60Hz, 3x F32T8 LAMPS, MAX 85W INPUT<br>TO BE SELECTED BY OWNER/ARCHITECT<br>2'x2' PARABOLIC FLUORESCENT LIGHT FIXTURE<br>120V, 60Hz, 2x F17T8 LAMPS, MAX 32W INPUT<br>TO BE SELECTED BY OWNER/ARCHITECT<br>LOW/MED BAY LED PENDANT LIGHT FIXTURE<br>120V, 60Hz, MAX 170W INPUT<br>TO BE SELECTED BY OWNER/ARCHITECT                                                                                                                                                        |
| 2'x4' PARABOLIC FLUORESCENT LIGHT FIXTURE<br>120V, 60Hz, 3x F32T8 LAMPS, MAX 85W INPUT<br>TO BE SELECTED BY OWNER/ARCHITECT<br>2'x2' PARABOLIC FLUORESCENT LIGHT FIXTURE<br>120V, 60Hz, 2x F17T8 LAMPS, MAX 32W INPUT<br>TO BE SELECTED BY OWNER/ARCHITECT<br>LOW/MED BAY LED PENDANT LIGHT FIXTURE<br>120V, 60Hz, MAX 170W INPUT<br>TO BE SELECTED BY OWNER/ARCHITECT                                                                                                                                                                                                                                             |
| TO BE SELECTED BY OWNER/ARCHITECT<br>2'x2' PARABOLIC FLUORESCENT LIGHT FIXTURE<br>120V, 60Hz, 2x F17T8 LAMPS, MAX 32W INPUT<br>TO BE SELECTED BY OWNER/ARCHITECT<br>LOW/MED BAY LED PENDANT LIGHT FIXTURE<br>120V, 60Hz, MAX 170W INPUT<br>TO BE SELECTED BY OWNER/ARCHITECT                                                                                                                                                                                                                                                                                                                                       |
| 120V, 60Hz, 2x F17T8 LAMPS, MAX 32W INPUT<br>TO BE SELECTED BY OWNER/ARCHITECT<br>LOW/MED BAY LED PENDANT LIGHT FIXTURE<br>120V, 60Hz, MAX 170W INPUT<br>TO BE SELECTED BY OWNER/ARCHITECT                                                                                                                                                                                                                                                                                                                                                                                                                         |
| TO BE SELECTED BY OWNER/ARCHITECT<br>LOW/MED BAY LED PENDANT LIGHT FIXTURE<br>120V, 60Hz, MAX 170W INPUT<br>TO BE SELECTED BY OWNER/ARCHITECT                                                                                                                                                                                                                                                                                                                                                                                                                                                                      |
| 120V, 60Hz, MAX 170W INPUT<br>TO BE SELECTED BY OWNER/ARCHITECT                                                                                                                                                                                                                                                                                                                                                                                                                                                                                                                                                    |
| TO BE SELECTED BY OWNER/ARCHITECT                                                                                                                                                                                                                                                                                                                                                                                                                                                                                                                                                                                  |
| THE COLUMN THE DATTEDY DARY HE FOR ON MIN                                                                                                                                                                                                                                                                                                                                                                                                                                                                                                                                                                          |
| HATCH AREA INDICATES FACE OF SIGN                                                                                                                                                                                                                                                                                                                                                                                                                                                                                                                                                                                  |
| ARROW INDICATES EXIT DIRECTION                                                                                                                                                                                                                                                                                                                                                                                                                                                                                                                                                                                     |
| EMER. LIGHTING FIXTURE WITH BATTERY BACK-UP AND WITHSELF DIAGNOSTICS.(+12"ABOVE DOOR FRAME, U.N.D)                                                                                                                                                                                                                                                                                                                                                                                                                                                                                                                 |
| DUAL LITE LZ 25D I 10W , 137LUMEN                                                                                                                                                                                                                                                                                                                                                                                                                                                                                                                                                                                  |
| COMBINATION EMERGENCY LIGHT / EXIT SIGN<br>WITH BATTERY BACK-UP FOR 90 MIN. AND WITH                                                                                                                                                                                                                                                                                                                                                                                                                                                                                                                               |
| SELF DIAGNOSTICS.                                                                                                                                                                                                                                                                                                                                                                                                                                                                                                                                                                                                  |
| LITHONIA MDL# LHQM-S-R-N OR APPROVED EQUAL                                                                                                                                                                                                                                                                                                                                                                                                                                                                                                                                                                         |
| LIGHT SWITCH (+48" A.F.F, TO TOP. U.N.D)                                                                                                                                                                                                                                                                                                                                                                                                                                                                                                                                                                           |
| 3 WAY LIGHT SWITCH (+48" A.F.F, TO TOP. U.N.D)                                                                                                                                                                                                                                                                                                                                                                                                                                                                                                                                                                     |
| 1 POLE SWITCH, 20A, HP RATED                                                                                                                                                                                                                                                                                                                                                                                                                                                                                                                                                                                       |
| 2 POLE SWITCH, 30A, HP RATED                                                                                                                                                                                                                                                                                                                                                                                                                                                                                                                                                                                       |
| DIMMER SWITCH (+48" A.F.F, TO TOP. U.N.D)                                                                                                                                                                                                                                                                                                                                                                                                                                                                                                                                                                          |
| TIME SWITCH INTERMATIC T 101, 120V, 40A, SPST, OR EQUAL                                                                                                                                                                                                                                                                                                                                                                                                                                                                                                                                                            |
| PIR OCCUPANCY/VACANCY SENSOR WALL SWITCH                                                                                                                                                                                                                                                                                                                                                                                                                                                                                                                                                                           |
| EATON, MDL# OŚW-P-120/277V OR APPROVED EQUAL<br>(+48" A.F.F, TO TOP. U.N.D) "3" INDICATES 3-WAY SWITCH                                                                                                                                                                                                                                                                                                                                                                                                                                                                                                             |
| DIGITAL PROGRAMABLE TIME SWITCH WALL MOUNTED<br>INTERMATIC, MDL# ST01, 120/277V OR APPROVED EQUAL                                                                                                                                                                                                                                                                                                                                                                                                                                                                                                                  |
| INTERMATIC, MDL# ST01, 120/277V OR APPROVED EQUAL<br>"3" INDICATES 3-WAY SWITCH (+48" A.F.F, TO TOP. U.N.D)                                                                                                                                                                                                                                                                                                                                                                                                                                                                                                        |
| EXHAUST FAN (SEE MECHANICAL PLANS FOR SPECS)                                                                                                                                                                                                                                                                                                                                                                                                                                                                                                                                                                       |
| POWER LEGEND                                                                                                                                                                                                                                                                                                                                                                                                                                                                                                                                                                                                       |
| L DESCRIPTION                                                                                                                                                                                                                                                                                                                                                                                                                                                                                                                                                                                                      |
| SIMPLEX OUTLET (20A, +48"O.C. FROM A.F.F, U.N.D)                                                                                                                                                                                                                                                                                                                                                                                                                                                                                                                                                                   |
| DUPLEX RECEPT. (15A, +18"O.C. FROM A.F.F, U.N.D)                                                                                                                                                                                                                                                                                                                                                                                                                                                                                                                                                                   |
| DUPLEX RECEPTACLE INSTALLED ABOVE COUNTER<br>(20A, +6"O.C., ABOVE COUNTER, U.N.D)                                                                                                                                                                                                                                                                                                                                                                                                                                                                                                                                  |
| (20A, +6"O.C., ABOVE COUNTER, U.N.D)<br>FLOOR MTD. DUPLEX RECEPTACLE (20A, U.N.D)                                                                                                                                                                                                                                                                                                                                                                                                                                                                                                                                  |
| SWITCH DUPLEX (15A, +18"O.C. FROM A.F.F, U.N.D)                                                                                                                                                                                                                                                                                                                                                                                                                                                                                                                                                                    |
| CEILING MTD. DUPLEX W/ PHONE/DATA (20A, U.N.D)                                                                                                                                                                                                                                                                                                                                                                                                                                                                                                                                                                     |
| IN SEPERATE RACEWAYS                                                                                                                                                                                                                                                                                                                                                                                                                                                                                                                                                                                               |
| SPECIAL PURPOSE RECEPT. (30A,+18"O.C. A.F.F, U.N.D)                                                                                                                                                                                                                                                                                                                                                                                                                                                                                                                                                                |
| JUNCTION BOX (4X4" GALVANIZED STEEL, 18",U.N.D)                                                                                                                                                                                                                                                                                                                                                                                                                                                                                                                                                                    |
| DATA/TELEPHONE OUTLET (+18"O.C. A.F.F, U.N.D)<br>HATCH AREA INDICATES PHONE<br>PROVIDE 3/4"EMT W/ PULL STRING HOMERUN TO 6"<br>ABOVE THE CEILING FOR EACH DEVICE (SINGLE OR<br>COMBO). FACE PLATES, JACKS AND CABLING TO BE BY<br>TENANT                                                                                                                                                                                                                                                                                                                                                                           |
| SMOKE DETECTOR                                                                                                                                                                                                                                                                                                                                                                                                                                                                                                                                                                                                     |
| REMOTE SMOKE DUCT DETECTOR (+72" A.F.F, U.N.D)<br>TEST,RESET,& ANNUNCIATE FOR: POWER,ALARM,&TRBL.                                                                                                                                                                                                                                                                                                                                                                                                                                                                                                                  |
| TV, CABLE BOX, SATELLITE BOX CONNECTION OUTLET                                                                                                                                                                                                                                                                                                                                                                                                                                                                                                                                                                     |
| HP RATED DISCONNECT (+60"O.C. A.F.F, U.N.D)                                                                                                                                                                                                                                                                                                                                                                                                                                                                                                                                                                        |
| NEMA 3R FOR EXTERIOR AND NEMA 1 FOR INTERIOR.PANELBOARD (+60" A.F.F O.C OF PNL, U.N.D)                                                                                                                                                                                                                                                                                                                                                                                                                                                                                                                             |
|                                                                                                                                                                                                                                                                                                                                                                                                                                                                                                                                                                                                                    |
| ELECTRICAL METER (+60" A.F.F O.C OF MTR, U.N.D)                                                                                                                                                                                                                                                                                                                                                                                                                                                                                                                                                                    |
| PHASE                                                                                                                                                                                                                                                                                                                                                                                                                                                                                                                                                                                                              |
| ISOLATED GND.                                                                                                                                                                                                                                                                                                                                                                                                                                                                                                                                                                                                      |
| FUSE SIZE<br>R) (NEMA RATING)<br>FRAME SIZE<br>TO BLOG STRUCTURE                                                                                                                                                                                                                                                                                                                                                                                                                                                                                                                                                   |
| NUMBER OF POLES                                                                                                                                                                                                                                                                                                                                                                                                                                                                                                                                                                                                    |
| NOTES<br>_ SYMBOLS MAY APPEAR ON PLANS.<br>E IS NO DESIGNATION NEXT TO FIXTURE, THEN ASSUME IT IS A NEW<br>. IF NOT EXISTING, LOCATE IT AS SHOWN ON PLANS.<br>E A DISCONNECTING MEANS FOR ALL DOUBLE ENDED FLUORESCENT<br>WITH BALLAST AS PER NEC 2011 410.73(G).<br>DESIGNATION / DESCRIPTION                                                                                                                                                                                                                                                                                                                     |
| TES HEIGHT ABOVE UND UNLESS NOTED DIFFERENTLY                                                                                                                                                                                                                                                                                                                                                                                                                                                                                                                                                                      |
| AULT CIRCUIT INTERRUPT T/S TIME SWITCH<br>ID FAULT CIRCUIT INTERRUPT PC PHOTO CELL                                                                                                                                                                                                                                                                                                                                                                                                                                                                                                                                 |
| HER PROOF ENCLOSURE LC LIGHTING CONTACTOR   TED GROUND MWC MINIMUM WORK CLEARANCE                                                                                                                                                                                                                                                                                                                                                                                                                                                                                                                                  |
| TIXTURE OCP OVER CURRENT PROTECTION<br>CATED FIXTURE OC ON CENTER                                                                                                                                                                                                                                                                                                                                                                                                                                                                                                                                                  |
| ATES AN EXISTING<br>RE TO REMAIN<br>LOCK SW SHOW WINDOW (OUTLET)                                                                                                                                                                                                                                                                                                                                                                                                                                                                                                                                                   |
|                                                                                                                                                                                                                                                                                                                                                                                                                                                                                                                                                                                                                    |
| STUB-UP 6"ABOVE CEILING                                                                                                                                                                                                                                                                                                                                                                                                                                                                                                                                                                                            |
|                                                                                                                                                                                                                                                                                                                                                                                                                                                                                                                                                                                                                    |
| G PULL-/ /      FINISHED CEILING                                                                                                                                                                                                                                                                                                                                                                                                                                                                                                                                                                                   |
| BUSHING-                                                                                                                                                                                                                                                                                                                                                                                                                                                                                                                                                                                                           |
| DE 3/4"                                                                                                                                                                                                                                                                                                                                                                                                                                                                                                                                                                                                            |
|                                                                                                                                                                                                                                                                                                                                                                                                                                                                                                                                                                                                                    |
|                                                                                                                                                                                                                                                                                                                                                                                                                                                                                                                                                                                                                    |
| JIT (EMT)<br>DE 1/2"<br>JIT (EMT)<br>(WALLS2"x4" OUTLET COVER                                                                                                                                                                                                                                                                                                                                                                                                                                                                                                                                                      |
| JIT (ÉMT)<br>DE 1/2"<br>JIT (EMT)                                                                                                                                                                                                                                                                                                                                                                                                                                                                                                                                                                                  |
|                                                                                                                                                                                                                                                                                                                                                                                                                                                                                                                                                                                                                    |