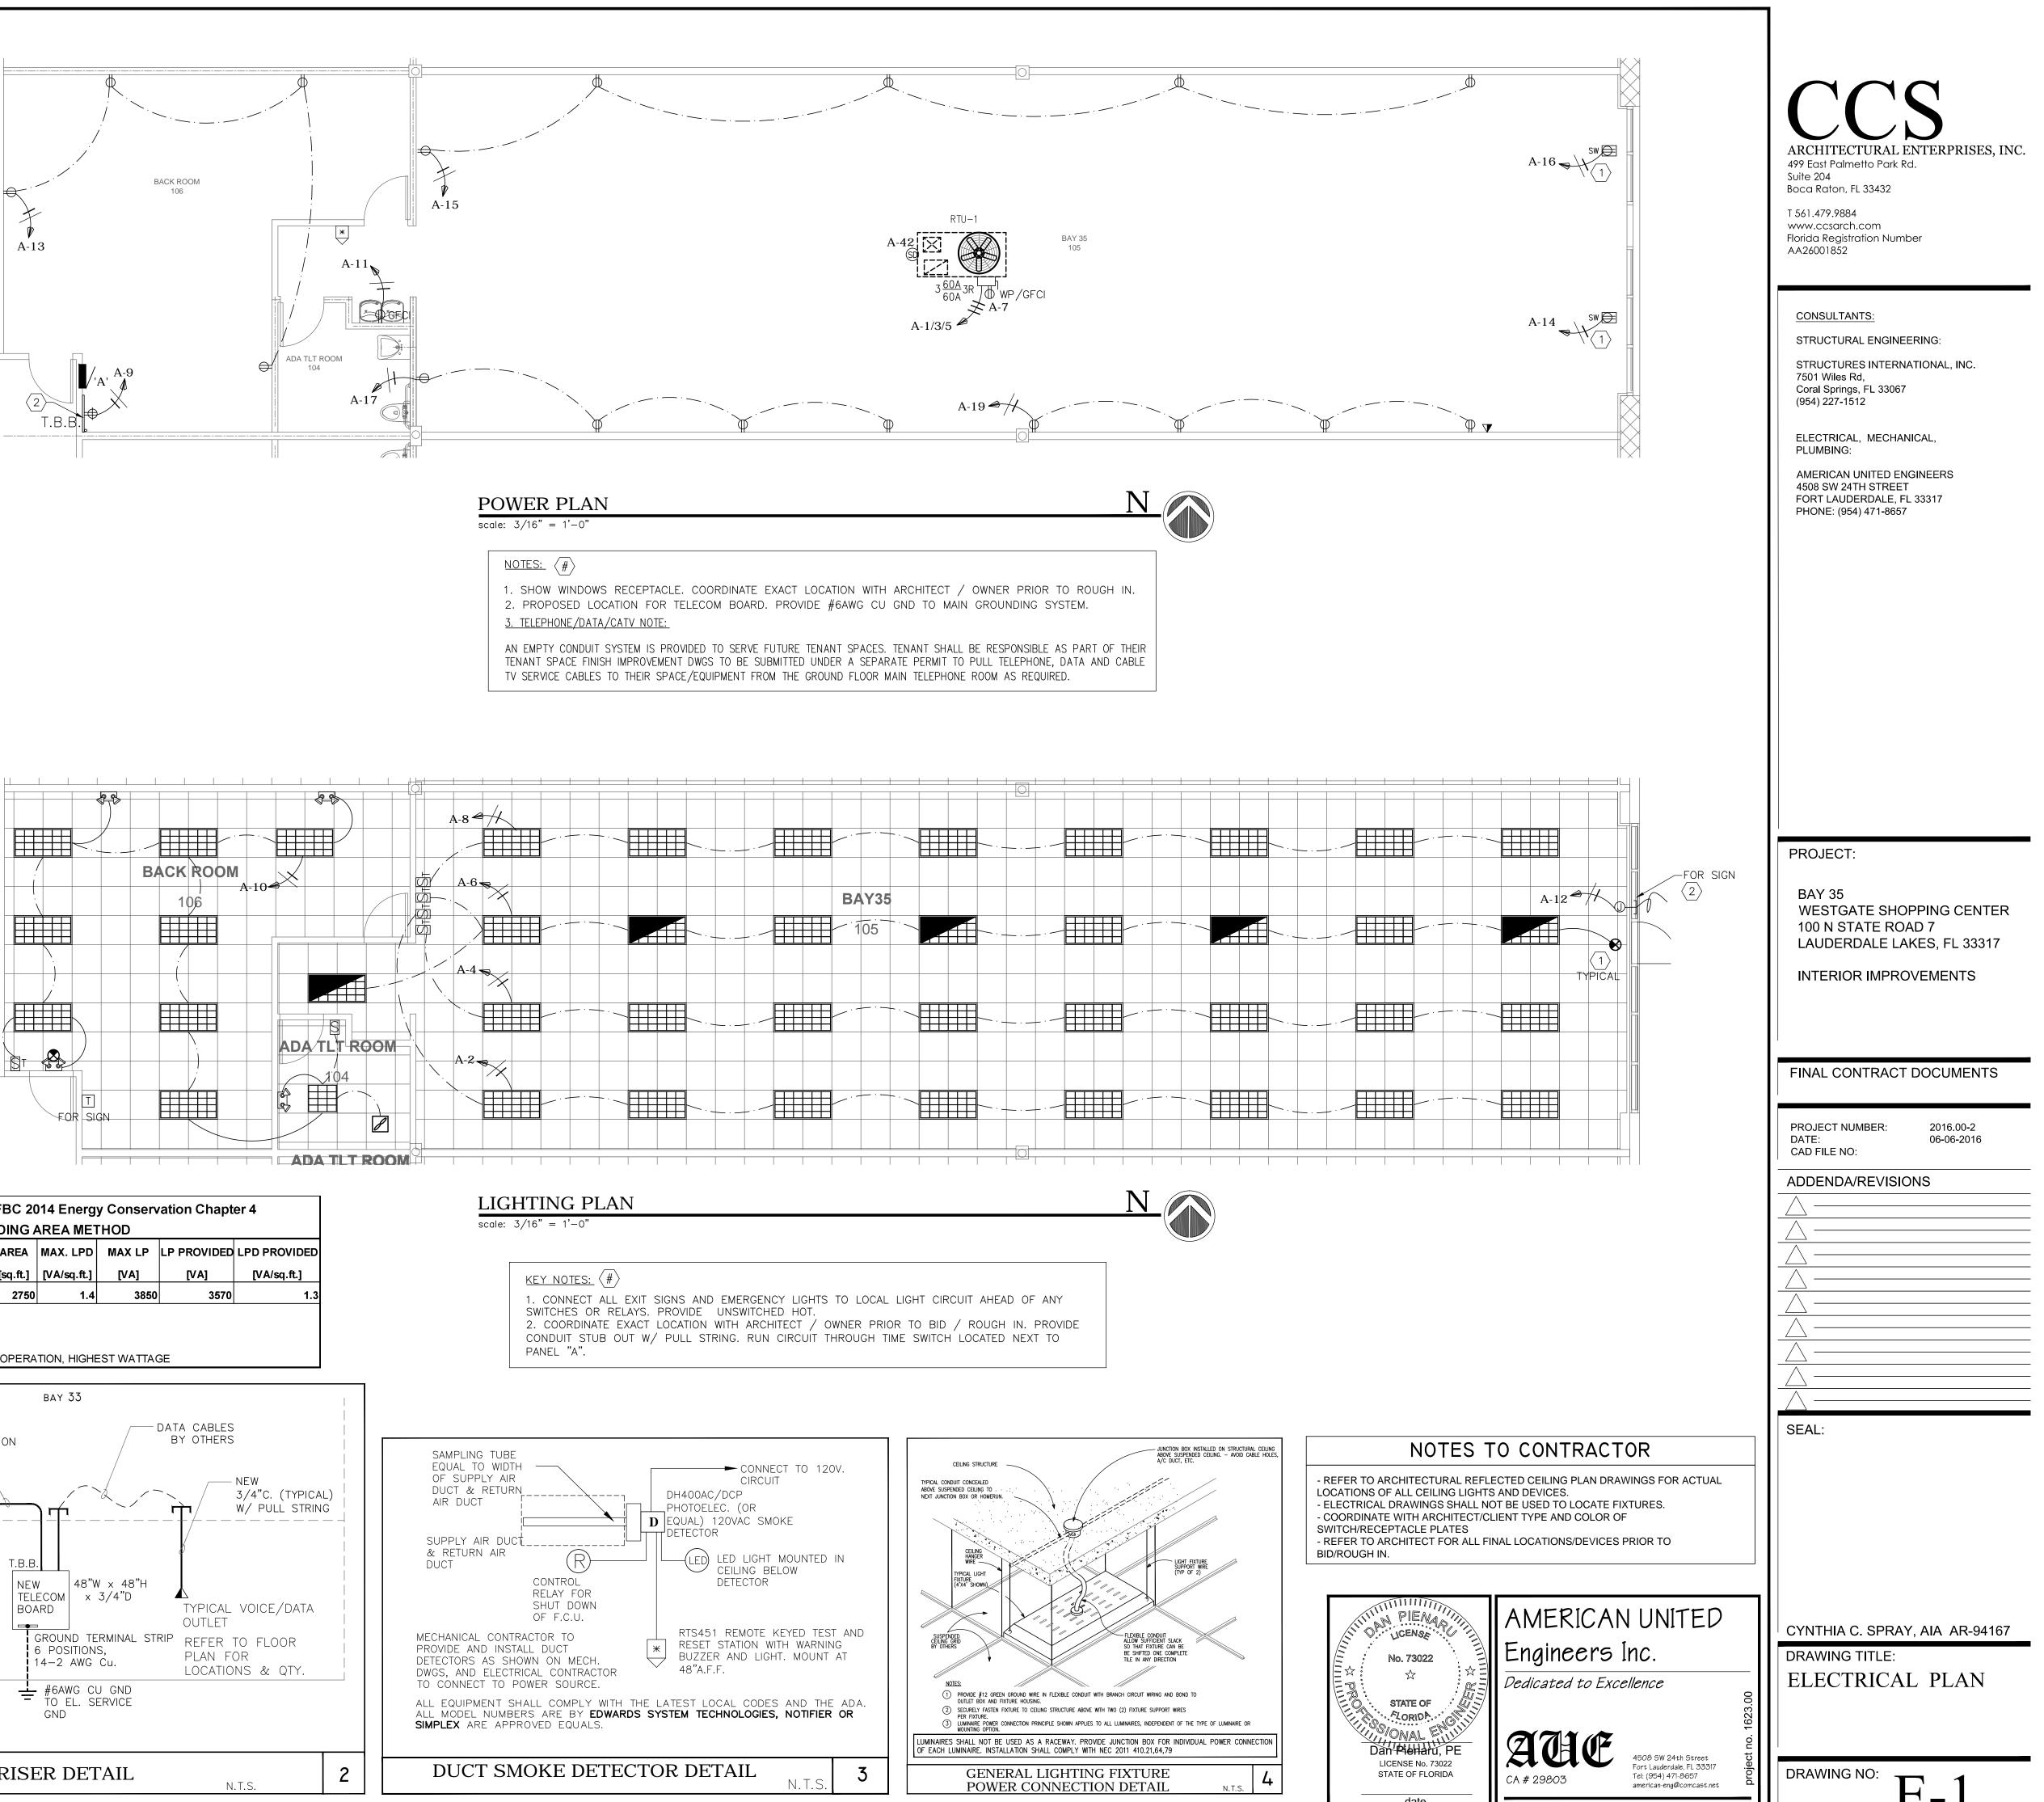

| DESCRIPTION<br>2'x4' PARABOLIC FLUORESCENT LIGHT FIXTURE<br>120V, 60Hz, 3x F32T8 LAMPS, MAX 85W INPUT<br>TO BE SELECTED BY OWNER/ARCHITECT<br>EMERGENCY LIGHT W/ BATTERY BACKUP FOR 90MIN.<br>2'x4' PARABOLIC FLUORESCENT LIGHT FIXTURE<br>120V, 60Hz, 3x F32T8 LAMPS, MAX 85W INPUT<br>TO BE SELECTED BY OWNER/ARCHITECT<br>2'x2' PARABOLIC FLUORESCENT LIGHT FIXTURE<br>120V, 60Hz, 2x F17T8 LAMPS, MAX 32W INPUT<br>TO BE SELECTED BY OWNER/ARCHITECT<br>LOW/MED BAY LED PENDANT LIGHT FIXTURE<br>120V, 60Hz, MAX 170W INPUT<br>TO BE SELECTED BY OWNER/ARCHITECT<br>EXIT SIGN WITH BATTERY BACK UP FOR 90 MIN. |
|--------------------------------------------------------------------------------------------------------------------------------------------------------------------------------------------------------------------------------------------------------------------------------------------------------------------------------------------------------------------------------------------------------------------------------------------------------------------------------------------------------------------------------------------------------------------------------------------------------------------|
| 120V, 60Hz, 3x F32T8 LAMPS, MAX 85W INPUT<br>TO BE SELECTED BY OWNER/ARCHITECT<br>EMERGENCY LIGHT W/ BATTERY BACKUP FOR 90MIN.<br>2'x4' PARABOLIC FLUORESCENT LIGHT FIXTURE<br>120V, 60Hz, 3x F32T8 LAMPS, MAX 85W INPUT<br>TO BE SELECTED BY OWNER/ARCHITECT<br>2'x2' PARABOLIC FLUORESCENT LIGHT FIXTURE<br>120V, 60Hz, 2x F17T8 LAMPS, MAX 32W INPUT<br>TO BE SELECTED BY OWNER/ARCHITECT<br>LOW/MED BAY LED PENDANT LIGHT FIXTURE<br>120V, 60Hz, MAX 170W INPUT<br>TO BE SELECTED BY OWNER/ARCHITECT                                                                                                           |
| TO BE SELECTED BY OWNER/ARCHITECT<br>EMERGENCY LIGHT W/ BATTERY BACKUP FOR 90MIN.<br>2'x4' PARABOLIC FLUORESCENT LIGHT FIXTURE<br>120V, 60Hz, 3x F32T8 LAMPS, MAX 85W INPUT<br>TO BE SELECTED BY OWNER/ARCHITECT<br>2'x2' PARABOLIC FLUORESCENT LIGHT FIXTURE<br>120V, 60Hz, 2x F17T8 LAMPS, MAX 32W INPUT<br>TO BE SELECTED BY OWNER/ARCHITECT<br>LOW/MED BAY LED PENDANT LIGHT FIXTURE<br>120V, 60Hz, MAX 170W INPUT<br>TO BE SELECTED BY OWNER/ARCHITECT                                                                                                                                                        |
| 2'x4' PARABOLIC FLUORESCENT LIGHT FIXTURE<br>120V, 60Hz, 3x F32T8 LAMPS, MAX 85W INPUT<br>TO BE SELECTED BY OWNER/ARCHITECT<br>2'x2' PARABOLIC FLUORESCENT LIGHT FIXTURE<br>120V, 60Hz, 2x F17T8 LAMPS, MAX 32W INPUT<br>TO BE SELECTED BY OWNER/ARCHITECT<br>LOW/MED BAY LED PENDANT LIGHT FIXTURE<br>120V, 60Hz, MAX 170W INPUT<br>TO BE SELECTED BY OWNER/ARCHITECT                                                                                                                                                                                                                                             |
| TO BE SELECTED BY OWNER/ARCHITECT<br>2'x2' PARABOLIC FLUORESCENT LIGHT FIXTURE<br>120V, 60Hz, 2x F17T8 LAMPS, MAX 32W INPUT<br>TO BE SELECTED BY OWNER/ARCHITECT<br>LOW/MED BAY LED PENDANT LIGHT FIXTURE<br>120V, 60Hz, MAX 170W INPUT<br>TO BE SELECTED BY OWNER/ARCHITECT                                                                                                                                                                                                                                                                                                                                       |
| 120V, 60Hz, 2x F17T8 LAMPS, MAX 32W INPUT<br>TO BE SELECTED BY OWNER/ARCHITECT<br>LOW/MED BAY LED PENDANT LIGHT FIXTURE<br>120V, 60Hz, MAX 170W INPUT<br>TO BE SELECTED BY OWNER/ARCHITECT                                                                                                                                                                                                                                                                                                                                                                                                                         |
| TO BE SELECTED BY OWNER/ARCHITECT<br>LOW/MED BAY LED PENDANT LIGHT FIXTURE<br>120V, 60Hz, MAX 170W INPUT<br>TO BE SELECTED BY OWNER/ARCHITECT                                                                                                                                                                                                                                                                                                                                                                                                                                                                      |
| 120V, 60Hz, MAX 170W INPUT<br>TO BE SELECTED BY OWNER/ARCHITECT                                                                                                                                                                                                                                                                                                                                                                                                                                                                                                                                                    |
| TO BE SELECTED BY OWNER/ARCHITECT                                                                                                                                                                                                                                                                                                                                                                                                                                                                                                                                                                                  |
| THE COLUMN THE DATTEDY DARY HE FOR ON MIN                                                                                                                                                                                                                                                                                                                                                                                                                                                                                                                                                                          |
| HATCH AREA INDICATES FACE OF SIGN                                                                                                                                                                                                                                                                                                                                                                                                                                                                                                                                                                                  |
| ARROW INDICATES EXIT DIRECTION                                                                                                                                                                                                                                                                                                                                                                                                                                                                                                                                                                                     |
| EMER. LIGHTING FIXTURE WITH BATTERY BACK-UP AND WITHSELF DIAGNOSTICS.(+12"ABOVE DOOR FRAME, U.N.D)                                                                                                                                                                                                                                                                                                                                                                                                                                                                                                                 |
| DUAL LITE LZ 25D I 10W , 137LUMEN                                                                                                                                                                                                                                                                                                                                                                                                                                                                                                                                                                                  |
| COMBINATION EMERGENCY LIGHT / EXIT SIGN<br>WITH BATTERY BACK-UP FOR 90 MIN. AND WITH                                                                                                                                                                                                                                                                                                                                                                                                                                                                                                                               |
| SELF DIAGNOSTICS.                                                                                                                                                                                                                                                                                                                                                                                                                                                                                                                                                                                                  |
| LITHONIA MDL# LHQM-S-R-N OR APPROVED EQUAL                                                                                                                                                                                                                                                                                                                                                                                                                                                                                                                                                                         |
| LIGHT SWITCH (+48" A.F.F, TO TOP. U.N.D)                                                                                                                                                                                                                                                                                                                                                                                                                                                                                                                                                                           |
| 3 WAY LIGHT SWITCH (+48" A.F.F, TO TOP. U.N.D)                                                                                                                                                                                                                                                                                                                                                                                                                                                                                                                                                                     |
| 1 POLE SWITCH, 20A, HP RATED                                                                                                                                                                                                                                                                                                                                                                                                                                                                                                                                                                                       |
| 2 POLE SWITCH, 30A, HP RATED                                                                                                                                                                                                                                                                                                                                                                                                                                                                                                                                                                                       |
| DIMMER SWITCH (+48" A.F.F, TO TOP. U.N.D)                                                                                                                                                                                                                                                                                                                                                                                                                                                                                                                                                                          |
| TIME SWITCH INTERMATIC T 101, 120V, 40A, SPST, OR EQUAL                                                                                                                                                                                                                                                                                                                                                                                                                                                                                                                                                            |
| PIR OCCUPANCY/VACANCY SENSOR WALL SWITCH                                                                                                                                                                                                                                                                                                                                                                                                                                                                                                                                                                           |
| EATON, MDL# OŚW-P-120/277V OR APPROVED EQUAL<br>(+48" A.F.F, TO TOP. U.N.D) "3" INDICATES 3-WAY SWITCH                                                                                                                                                                                                                                                                                                                                                                                                                                                                                                             |
| DIGITAL PROGRAMABLE TIME SWITCH WALL MOUNTED<br>INTERMATIC, MDL# ST01, 120/277V OR APPROVED EQUAL                                                                                                                                                                                                                                                                                                                                                                                                                                                                                                                  |
| INTERMATIC, MDL# ST01, 120/277V OR APPROVED EQUAL<br>"3" INDICATES 3-WAY SWITCH (+48" A.F.F, TO TOP. U.N.D)                                                                                                                                                                                                                                                                                                                                                                                                                                                                                                        |
| EXHAUST FAN (SEE MECHANICAL PLANS FOR SPECS)                                                                                                                                                                                                                                                                                                                                                                                                                                                                                                                                                                       |
| POWER LEGEND                                                                                                                                                                                                                                                                                                                                                                                                                                                                                                                                                                                                       |
| L DESCRIPTION                                                                                                                                                                                                                                                                                                                                                                                                                                                                                                                                                                                                      |
| SIMPLEX OUTLET (20A, +48"O.C. FROM A.F.F, U.N.D)                                                                                                                                                                                                                                                                                                                                                                                                                                                                                                                                                                   |
| DUPLEX RECEPT. (15A, +18"O.C. FROM A.F.F, U.N.D)                                                                                                                                                                                                                                                                                                                                                                                                                                                                                                                                                                   |
| DUPLEX RECEPTACLE INSTALLED ABOVE COUNTER<br>(20A, +6"O.C., ABOVE COUNTER, U.N.D)                                                                                                                                                                                                                                                                                                                                                                                                                                                                                                                                  |
| (20A, +6"O.C., ABOVE COUNTER, U.N.D)<br>FLOOR MTD. DUPLEX RECEPTACLE (20A, U.N.D)                                                                                                                                                                                                                                                                                                                                                                                                                                                                                                                                  |
| SWITCH DUPLEX (15A, +18"O.C. FROM A.F.F, U.N.D)                                                                                                                                                                                                                                                                                                                                                                                                                                                                                                                                                                    |
| CEILING MTD. DUPLEX W/ PHONE/DATA (20A, U.N.D)                                                                                                                                                                                                                                                                                                                                                                                                                                                                                                                                                                     |
| IN SEPERATE RACEWAYS                                                                                                                                                                                                                                                                                                                                                                                                                                                                                                                                                                                               |
| SPECIAL PURPOSE RECEPT. (30A,+18"O.C. A.F.F, U.N.D)                                                                                                                                                                                                                                                                                                                                                                                                                                                                                                                                                                |
| JUNCTION BOX (4X4" GALVANIZED STEEL, 18",U.N.D)                                                                                                                                                                                                                                                                                                                                                                                                                                                                                                                                                                    |
| DATA/TELEPHONE OUTLET (+18"O.C. A.F.F, U.N.D)<br>HATCH AREA INDICATES PHONE<br>PROVIDE 3/4"EMT W/ PULL STRING HOMERUN TO 6"<br>ABOVE THE CEILING FOR EACH DEVICE (SINGLE OR<br>COMBO). FACE PLATES, JACKS AND CABLING TO BE BY<br>TENANT                                                                                                                                                                                                                                                                                                                                                                           |
| SMOKE DETECTOR                                                                                                                                                                                                                                                                                                                                                                                                                                                                                                                                                                                                     |
| REMOTE SMOKE DUCT DETECTOR (+72" A.F.F, U.N.D)<br>TEST,RESET,& ANNUNCIATE FOR: POWER,ALARM,&TRBL.                                                                                                                                                                                                                                                                                                                                                                                                                                                                                                                  |
| TV, CABLE BOX, SATELLITE BOX CONNECTION OUTLET                                                                                                                                                                                                                                                                                                                                                                                                                                                                                                                                                                     |
| HP RATED DISCONNECT (+60"O.C. A.F.F, U.N.D)                                                                                                                                                                                                                                                                                                                                                                                                                                                                                                                                                                        |
| NEMA 3R FOR EXTERIOR AND NEMA 1 FOR INTERIOR.PANELBOARD (+60" A.F.F O.C OF PNL, U.N.D)                                                                                                                                                                                                                                                                                                                                                                                                                                                                                                                             |
|                                                                                                                                                                                                                                                                                                                                                                                                                                                                                                                                                                                                                    |
| ELECTRICAL METER (+60" A.F.F O.C OF MTR, U.N.D)                                                                                                                                                                                                                                                                                                                                                                                                                                                                                                                                                                    |
| PHASE                                                                                                                                                                                                                                                                                                                                                                                                                                                                                                                                                                                                              |
| ISOLATED GND.                                                                                                                                                                                                                                                                                                                                                                                                                                                                                                                                                                                                      |
| FUSE SIZE<br>R) (NEMA RATING)<br>FRAME SIZE<br>TO BLOG STRUCTURE                                                                                                                                                                                                                                                                                                                                                                                                                                                                                                                                                   |
| NUMBER OF POLES                                                                                                                                                                                                                                                                                                                                                                                                                                                                                                                                                                                                    |
| NOTES<br>_ SYMBOLS MAY APPEAR ON PLANS.<br>E IS NO DESIGNATION NEXT TO FIXTURE, THEN ASSUME IT IS A NEW<br>. IF NOT EXISTING, LOCATE IT AS SHOWN ON PLANS.<br>E A DISCONNECTING MEANS FOR ALL DOUBLE ENDED FLUORESCENT<br>WITH BALLAST AS PER NEC 2011 410.73(G).<br>DESIGNATION / DESCRIPTION                                                                                                                                                                                                                                                                                                                     |
| TES HEIGHT ABOVE UND UNLESS NOTED DIFFERENTLY                                                                                                                                                                                                                                                                                                                                                                                                                                                                                                                                                                      |
| AULT CIRCUIT INTERRUPT T/S TIME SWITCH<br>ID FAULT CIRCUIT INTERRUPT PC PHOTO CELL                                                                                                                                                                                                                                                                                                                                                                                                                                                                                                                                 |
| HER PROOF ENCLOSURE LC LIGHTING CONTACTOR   TED GROUND MWC MINIMUM WORK CLEARANCE                                                                                                                                                                                                                                                                                                                                                                                                                                                                                                                                  |
| TIXTURE OCP OVER CURRENT PROTECTION<br>CATED FIXTURE OC ON CENTER                                                                                                                                                                                                                                                                                                                                                                                                                                                                                                                                                  |
| ATES AN EXISTING<br>RE TO REMAIN<br>LOCK SW SHOW WINDOW (OUTLET)                                                                                                                                                                                                                                                                                                                                                                                                                                                                                                                                                   |
|                                                                                                                                                                                                                                                                                                                                                                                                                                                                                                                                                                                                                    |
| STUB-UP 6"ABOVE CEILING                                                                                                                                                                                                                                                                                                                                                                                                                                                                                                                                                                                            |
|                                                                                                                                                                                                                                                                                                                                                                                                                                                                                                                                                                                                                    |
| G PULL-/ /      FINISHED CEILING                                                                                                                                                                                                                                                                                                                                                                                                                                                                                                                                                                                   |
| BUSHING-                                                                                                                                                                                                                                                                                                                                                                                                                                                                                                                                                                                                           |
| DE 3/4"                                                                                                                                                                                                                                                                                                                                                                                                                                                                                                                                                                                                            |
|                                                                                                                                                                                                                                                                                                                                                                                                                                                                                                                                                                                                                    |
|                                                                                                                                                                                                                                                                                                                                                                                                                                                                                                                                                                                                                    |
| JIT (EMT)<br>DE 1/2"<br>JIT (EMT)<br>(WALLS2"x4" OUTLET COVER                                                                                                                                                                                                                                                                                                                                                                                                                                                                                                                                                      |
| JIT (ÉMT)<br>DE 1/2"<br>JIT (EMT)                                                                                                                                                                                                                                                                                                                                                                                                                                                                                                                                                                                  |
|                                                                                                                                                                                                                                                                                                                                                                                                                                                                                                                                                                                                                    |