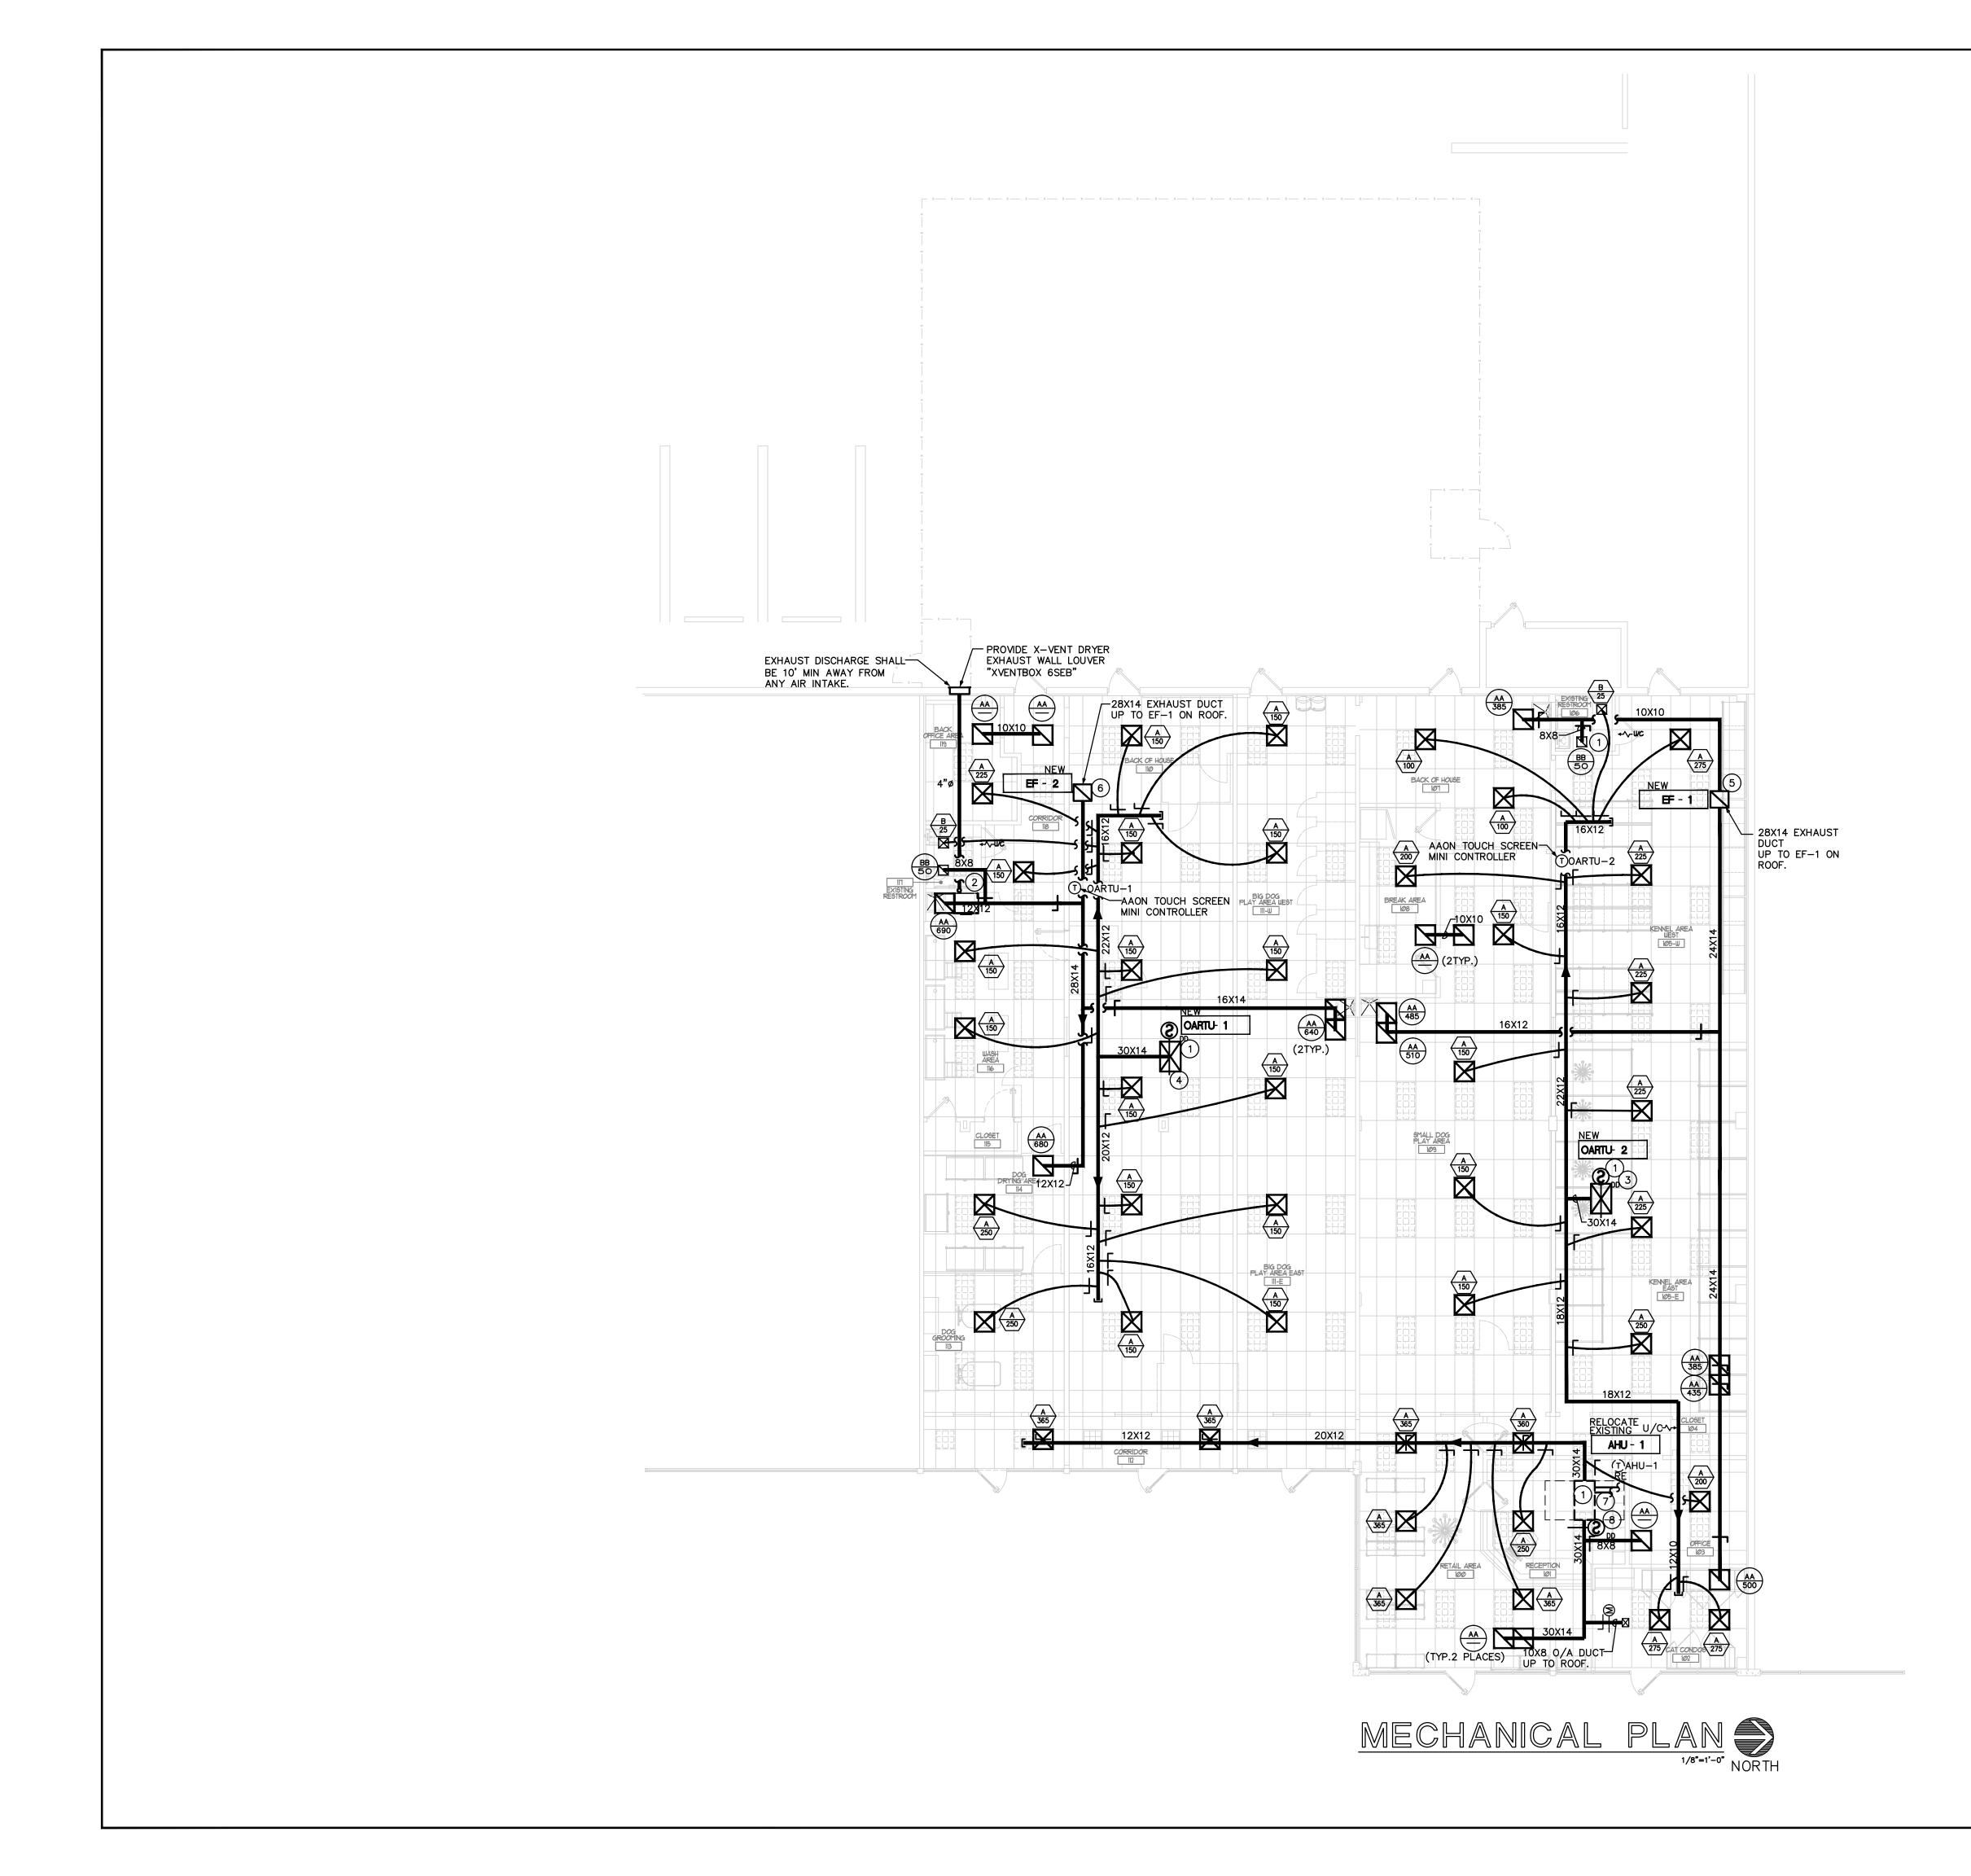

## GENERAL NOTES

- 1. CONTRACTOR SHALL REMOVE ALL DUCTWORK AND UNITS THAT ARE BEING UNUSED.
- 2. CONTRACTOR SHALL CAP OR SEAL ANY UNUSED OPENINGS OR EXISTING PENETRATIONS AT UNITS THAT WERE REMOVED.

## KEY NOTES

- 1 PROVIDE SERVICE ACCESS PER MANUFACTURER REQUIREMENTS AND NEC.
- 2 4" DRYER EXHAUST DUCT TO X-VENT WALL LOUVER..
- 3 30X14 SUPPLY AIR DUCT UP TO 0ARTU-2 ON ROOF
- (4) 30X14 SUPPLY AIR DUCT UP TO OARTU-1 ON ROOF
- 5 INTERLOCK EXHAUST FAN WITH OARTU-2
- 6 INTERLOCK EXHAUST FAN WITH OARTU-1
- 7 CONTRACTOR SHALL ROUTE EXISTING REFRIGERANT LINES BACK TO EXISTING CONDENSING UNIT.
- 8 RELOCATE EXISTING SMOKE DETECTOR AS SHOWN; PROVIDE NEW IF EXISTING NOT FUNCTIONAL.