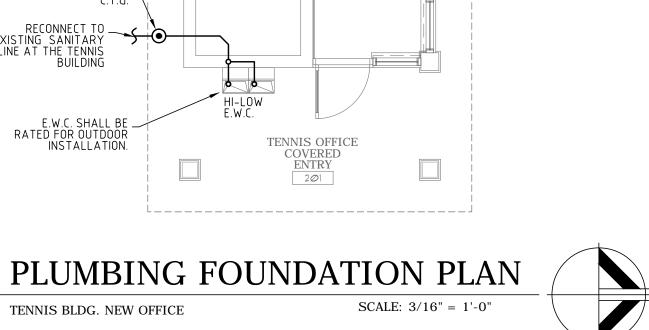

## **PLUMBING KEY NOTES**

- (1) CONNECT NEW 3" SANITARY PIPE TO EXISTING SANITARY PIPE BELOW SLAB. VERIFY EXACT LOCATION, SIZE, INVERT, DIRECTION OF FLOW & CONNECTION POINT IN FIELD PRIOR TO
- (2) CONNECT NEW 2" SANITARY WASTE STACK VENT TO EXISTING SANITARY PIPE BELOW SLAB. VERIFY EXACT LOCATION, SIZE, INVERT, DIRECTION OF FLOW & CONNECTION POINT IN FIELD PRIOR TO CONSTRUCTION.
- 3 CONNECT NEW 2" VENT PIPE TO EXISTING VENT PIPE ABOVE CEILING. VERIFY EXACT LOCATION, SIZE & CONNECTION POINT IN FIELD PRIOR TO CONSTRUCTION.
- 4 CONNECT NEW 3/4" COLD WATER PIPE TO EXISTING COLD WATER PIPE, SERVICING THE EXISTING WATER HEATER IN THE STORAGE CLOSET. VERIFY EXACT LOCATION, SIZE & CONNECTION POINT IN FIELD PRIOR TO CONSTRUCTION.
- EXISTING FIXTURE TO BE REPLACED WITH NEW IN SAME LOCATION. CONNECT TO EXISTING PLUMBING PIPES BELOW SLAB, IN WALL AND/OR ABOVE CEILING. ALL EXISTING WATER AND DRAIN LINES TO BE REROUTED AND RECONNECTED ACCORDINGLY. VERIFY EXACT LOCATION, SIZE, INVERT, DIRECTION OF FLOW & CONNECTION POINT IN FIELD PRIOR TO CONSTRUCTION.

**PLANNERS** 2060 NW BOCA RATON BLVD.

SUITE 2 BOCA RATON, FL 33431 TEL: 561-392-3848 FAX: 561-392-5402 •

WWW.SLATTERYARCHITECTS.COM

TENNIS OFFICE

3/4" COND. DN. -

EXIST. TENNIS EQUIP. CLOS.

**PERMIT SET: 07/21/16** 