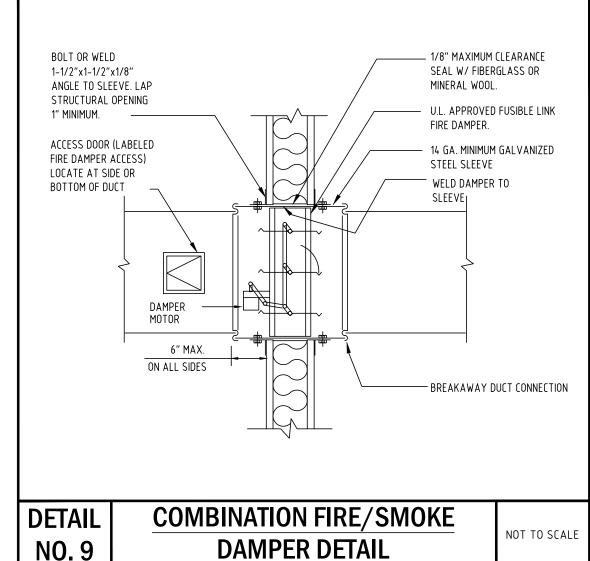

700 WEST HILLSBORO BLVD. - BLDG. #1, SUITE 204 DEERFIELD BEACH, FLORIDA 33441 TEL: (561) 391-9292 FAX: (561) 391-9898 CERTIFICATE OF AUTHORIZATION NO. 28107 URSULA IAFRATE, P.E. LICENSE #73122 STEPHEN F. ROLLIN, P.E. LICENSE #36428 DONALD H. AUSTIN, JR., PE LICENSE #60651 JASON BARBER, P.E. LICENSE #73050 E-MAIL: INFO@FAECONSULTING.COM DESIGNED BY: BJ/SK/JS

PRIOR TO SUBMITTING THE BID, THE CONTRACTOR SHALL FIELD VERIFY ALL EXISTING CONDITIONS AND

INFORM THE ARCHITECT AND THE ENGINEER OF ANY DISCREPANCY BETWEEN THESE DOCUMENTS AND

THE ENGINEER AND THE ARCHITECT, ARE NOT RESPONSIBLE FOR ANY ADDITIONAL COSTS RESULTING

NO CHANGES SHALL BE MADE TO THESE PLANS WITHOUT PRIOR APPROVAL FROM THE ENGINEER OF

THE EXISTING CONDITIONS AND SHALL INCLUDE IN THE BID TO CORRECT THE SAME A