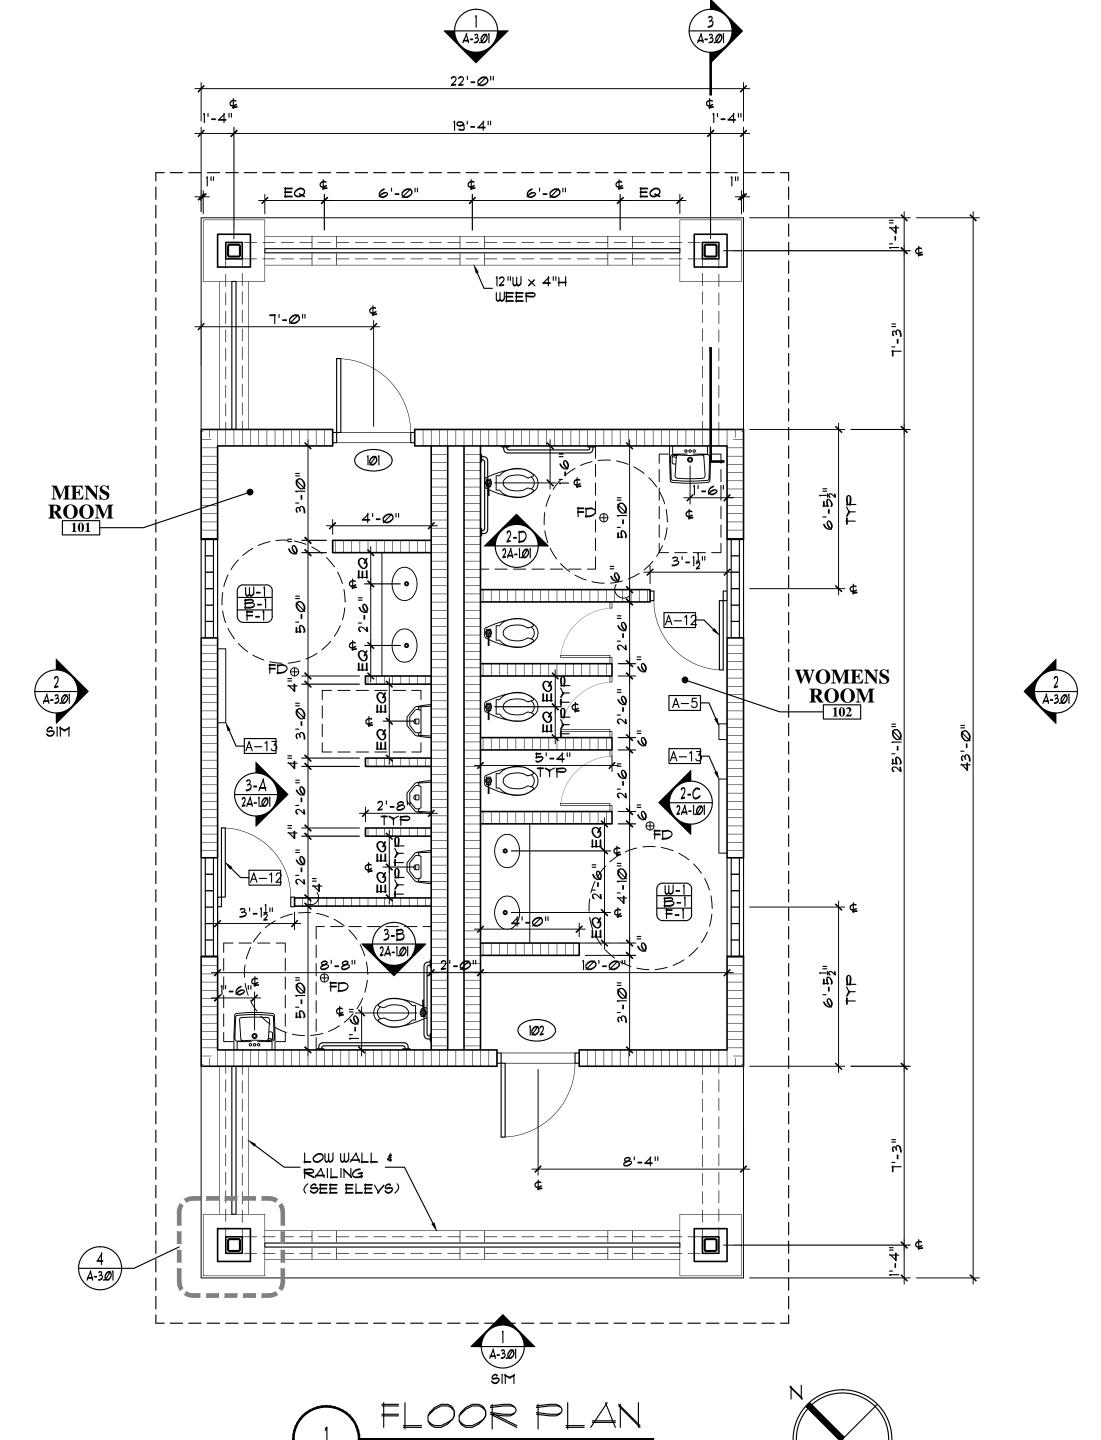

CORPORATION NUMBER AA-0002447

RESTROOM FACILITIES **COMMONS PARK** 

INTERIOR FINISHES.

A-10 MIRROR (18"×30")

A-13 BABY CHANGING STATION

A-14 HAND DRYER (RECESSED)

A-15 HAND DRYER (SURFACE)

A-11 STALL DOOR

A-12 HOOK

WALL TYPES NOTES - ALL WALLS ARE STANDARD 8" CMU BLOCK UNLESS OTHERWISE NOTED.

- ALL INTERIOR SIDES OF BLOCK WALLS SHALL BE SKIM COATED WITH STUCCO, READY TO RECEIVE PAINT FINISH.

SEE ELEVATIONS FOR EXTERIOR FINISHES. SEE FINISH SCHEDULE FOR

- UNLESS OTHERWISE NOTED, PLAN DIMENSIONS ARE TAKEN FROM FACE OF CMU OR CONCRETE TO FACE OF FINISH, OR FACE OF FINISH TO FACE OF REVISIONS

| FIN                       | FINISH.                               |                  |                                                       |                  |                                                          |  |
|---------------------------|---------------------------------------|------------------|-------------------------------------------------------|------------------|----------------------------------------------------------|--|
| AD                        | JACENT CMU OR C                       | CONCRETE WALL TO | O SHALL BE 8" FR<br>O ROUGH DOOR O<br>LL TO ROUGH DOO | PENING AND       |                                                          |  |
|                           | FL                                    | OOR FINISH       | SCHEDULE                                              |                  |                                                          |  |
| TAG                       | DESCRIPTION                           | REFERENCE        | COLOR                                                 | MANUFACTURER     |                                                          |  |
| F-1                       | EPOXY W/<br>CHEM. RESIST.<br>TOP COAT | TRAFFIC TUFF     | GRAY                                                  | NE <i>O</i> GARD |                                                          |  |
| WALL BASE FINISH SCHEDULE |                                       |                  |                                                       |                  |                                                          |  |
| TAG                       |                                       | REFERENCE        | COLOR                                                 | MANUFACTURER     | SCALE                                                    |  |
| B-1                       | EPOXY W/<br>CHEM. RESIST.<br>TOP COAT | TRAFFIC TUFF     | GRAY                                                  | NEOGARD          | DRAWN                                                    |  |
|                           | WALL FINISH SCHEDULE                  |                  |                                                       |                  |                                                          |  |
| TAG                       | DESCRIPTION                           | REFERENCE        | COLOR                                                 | MANUFACTURER     | CHECKED                                                  |  |
| W-1                       | EPOXY PAINT                           | SW7008           | ALABASTER                                             | SHER WILLIAMS    | REG No.                                                  |  |
| W-2                       |                                       |                  |                                                       |                  | © 2016                                                   |  |
|                           | ACCESSORY SCHEDULE                    |                  |                                                       |                  |                                                          |  |
| TAG                       | DESCRIPTION                           |                  | REFERENCE                                             | MANUFACTURER     | SPECIFICATIONS AS<br>ARE AND SHALL R<br>ARCHITECT WHETHE |  |
| A-1                       | 36" GRAB BAR                          |                  | B-6806-36                                             | BOBRICK          | MADE FOR IS EXEC<br>NOT BE USED BY                       |  |
| A-2                       | 42" GRAB BAR                          |                  | B-6806-42                                             | BOBRICK          | OTHER PROJECTS PROJECT BY OTHER                          |  |
| A-3                       | -3 TISSUE DISPENSER                   |                  | B-2888                                                | BOBRICK          | IN WRITING AND W<br>COMPENSATION TO                      |  |
| A-4                       | 4 VANITY TOPS (SOLID SURFACE)         |                  | 9032ML                                                | WILSONART        |                                                          |  |
| A-5                       | 5 FEMININE NAPKIN DISPENSER           |                  | B-2706-25                                             | BOBRICK          |                                                          |  |
| A-6                       | -6 FEMININE NAPKIN DISPOSAL           |                  | B-27Ø                                                 | BOBRICK          |                                                          |  |
| A-7                       | LIQUID SOAP DISPENSER                 |                  | B-8226                                                | BOBRICK          | FLO                                                      |  |
| A-8                       | LIQUID SOAP DISPENSER (ADA)           |                  | B-2112                                                | BOBRICK          |                                                          |  |
| A-9                       | MIRROR (VANITY WIDTH X 36"H)          |                  | STAINLESS STEEL FRAME                                 |                  |                                                          |  |