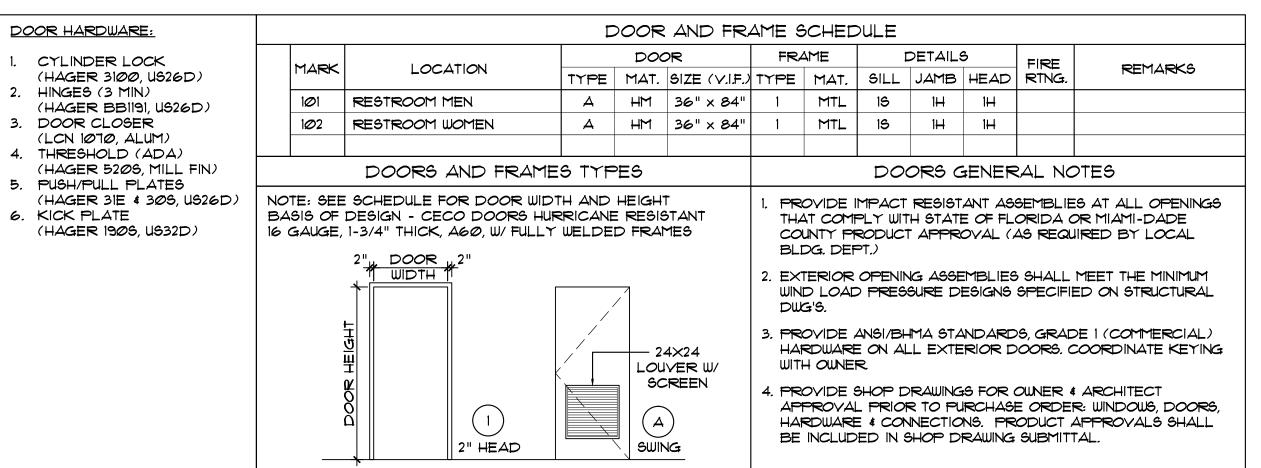

- UNLESS OTHERWISE NOTED, PLAN DIMENSIONS ARE TAKEN FROM FACE OF CMU OR CONCRETE TO FACE OF FINISH, OR FACE OF FINISH TO FACE OF REVISIONS

| FIN                       | FINISH.                               |                  |                                                       |                  |                                                          |  |
|---------------------------|---------------------------------------|------------------|-------------------------------------------------------|------------------|----------------------------------------------------------|--|
| AD                        | JACENT CMU OR C                       | CONCRETE WALL TO | O SHALL BE 8" FR<br>O ROUGH DOOR O<br>LL TO ROUGH DOO | PENING AND       |                                                          |  |
|                           | FL                                    | OOR FINISH       | SCHEDULE                                              |                  |                                                          |  |
| TAG                       | DESCRIPTION                           | REFERENCE        | COLOR                                                 | MANUFACTURER     |                                                          |  |
| F-1                       | EPOXY W/<br>CHEM. RESIST.<br>TOP COAT | TRAFFIC TUFF     | GRAY                                                  | NE <i>O</i> GARD |                                                          |  |
| WALL BASE FINISH SCHEDULE |                                       |                  |                                                       |                  |                                                          |  |
| TAG                       |                                       | REFERENCE        | COLOR                                                 | MANUFACTURER     | SCALE                                                    |  |
| B-1                       | EPOXY W/<br>CHEM. RESIST.<br>TOP COAT | TRAFFIC TUFF     | GRAY                                                  | NEOGARD          | DRAWN                                                    |  |
|                           | WALL FINISH SCHEDULE                  |                  |                                                       |                  |                                                          |  |
| TAG                       | DESCRIPTION                           | REFERENCE        | COLOR                                                 | MANUFACTURER     | CHECKED                                                  |  |
| W-1                       | EPOXY PAINT                           | SW7008           | ALABASTER                                             | SHER WILLIAMS    | REG No.                                                  |  |
| W-2                       |                                       |                  |                                                       |                  | © 2016                                                   |  |
|                           | ACCESSORY SCHEDULE                    |                  |                                                       |                  |                                                          |  |
| TAG                       | DESCRIPTION                           |                  | REFERENCE                                             | MANUFACTURER     | SPECIFICATIONS AS<br>ARE AND SHALL R<br>ARCHITECT WHETHE |  |
| A-1                       | 36" GRAB BAR                          |                  | B-6806-36                                             | BOBRICK          | MADE FOR IS EXEC<br>NOT BE USED BY                       |  |
| A-2                       | 42" GRAB BAR                          |                  | B-6806-42                                             | BOBRICK          | OTHER PROJECTS PROJECT BY OTHER                          |  |
| A-3                       | -3 TISSUE DISPENSER                   |                  | B-2888                                                | BOBRICK          | IN WRITING AND W<br>COMPENSATION TO                      |  |
| A-4                       | 4 VANITY TOPS (SOLID SURFACE)         |                  | 9032ML                                                | WILSONART        |                                                          |  |
| A-5                       | 5 FEMININE NAPKIN DISPENSER           |                  | B-2706-25                                             | BOBRICK          |                                                          |  |
| A-6                       | -6 FEMININE NAPKIN DISPOSAL           |                  | B-27Ø                                                 | BOBRICK          |                                                          |  |
| A-7                       | LIQUID SOAP DISPENSER                 |                  | B-8226                                                | BOBRICK          | FLO                                                      |  |
| A-8                       | LIQUID SOAP DISPENSER (ADA)           |                  | B-2112                                                | BOBRICK          |                                                          |  |
| A-9                       | MIRROR (VANITY WIDTH X 36"H)          |                  | STAINLESS STEEL FRAME                                 |                  |                                                          |  |