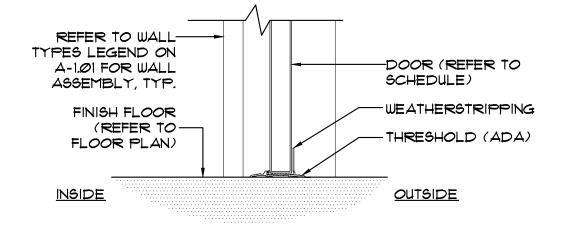

A-12 HOOK

WALL TYPES NOTES - ALL WALLS ARE STANDARD 8" CMU BLOCK UNLESS OTHERWISE NOTED.

- ALL INTERIOR SIDES OF BLOCK WALLS SHALL BE SKIM COATED WITH STUCCO, READY TO RECEIVE PAINT FINISH.

SEE ELEVATIONS FOR EXTERIOR FINISHES. SEE FINISH SCHEDULE FOR

- UNLESS OTHERWISE NOTED, PLAN DIMENSIONS ARE TAKEN FROM FACE OF CMU OR CONCRETE TO FACE OF FINISH, OR FACE OF FINISH TO FACE OF REVISIONS

| FIN                       | FINISH.                               |                  |                                                       |                  |                                                          |  |
|---------------------------|---------------------------------------|------------------|-------------------------------------------------------|------------------|----------------------------------------------------------|--|
| AD                        | JACENT CMU OR C                       | CONCRETE WALL TO | O SHALL BE 8" FR<br>O ROUGH DOOR O<br>LL TO ROUGH DOO | PENING AND       |                                                          |  |
|                           | FL                                    | OOR FINISH       | SCHEDULE                                              |                  |                                                          |  |
| TAG                       | DESCRIPTION                           | REFERENCE        | COLOR                                                 | MANUFACTURER     |                                                          |  |
| F-1                       | EPOXY W/<br>CHEM. RESIST.<br>TOP COAT | TRAFFIC TUFF     | GRAY                                                  | NE <i>O</i> GARD |                                                          |  |
| WALL BASE FINISH SCHEDULE |                                       |                  |                                                       |                  |                                                          |  |
| TAG                       |                                       | REFERENCE        | COLOR                                                 | MANUFACTURER     | SCALE                                                    |  |
| B-1                       | EPOXY W/<br>CHEM. RESIST.<br>TOP COAT | TRAFFIC TUFF     | GRAY                                                  | NEOGARD          | DRAWN                                                    |  |
|                           | WALL FINISH SCHEDULE                  |                  |                                                       |                  |                                                          |  |
| TAG                       | DESCRIPTION                           | REFERENCE        | COLOR                                                 | MANUFACTURER     | CHECKED                                                  |  |
| W-1                       | EPOXY PAINT                           | SW7008           | ALABASTER                                             | SHER WILLIAMS    | REG No.                                                  |  |
| W-2                       |                                       |                  |                                                       |                  | © 2016                                                   |  |
|                           | ACCESSORY SCHEDULE                    |                  |                                                       |                  |                                                          |  |
| TAG                       | DESCRIPTION                           |                  | REFERENCE                                             | MANUFACTURER     | SPECIFICATIONS AS<br>ARE AND SHALL R<br>ARCHITECT WHETHE |  |
| A-1                       | 36" GRAB BAR                          |                  | B-6806-36                                             | BOBRICK          | MADE FOR IS EXEC<br>NOT BE USED BY                       |  |
| A-2                       | 42" GRAB BAR                          |                  | B-6806-42                                             | BOBRICK          | OTHER PROJECTS PROJECT BY OTHER                          |  |
| A-3                       | -3 TISSUE DISPENSER                   |                  | B-2888                                                | BOBRICK          | IN WRITING AND W<br>COMPENSATION TO                      |  |
| A-4                       | 4 VANITY TOPS (SOLID SURFACE)         |                  | 9032ML                                                | WILSONART        |                                                          |  |
| A-5                       | 5 FEMININE NAPKIN DISPENSER           |                  | B-2706-25                                             | BOBRICK          |                                                          |  |
| A-6                       | -6 FEMININE NAPKIN DISPOSAL           |                  | B-27Ø                                                 | BOBRICK          |                                                          |  |
| A-7                       | LIQUID SOAP DISPENSER                 |                  | B-8226                                                | BOBRICK          | FLO                                                      |  |
| A-8                       | LIQUID SOAP DISPENSER (ADA)           |                  | B-2112                                                | BOBRICK          |                                                          |  |
| A-9                       | MIRROR (VANITY WIDTH X 36"H)          |                  | STAINLESS STEEL FRAME                                 |                  |                                                          |  |