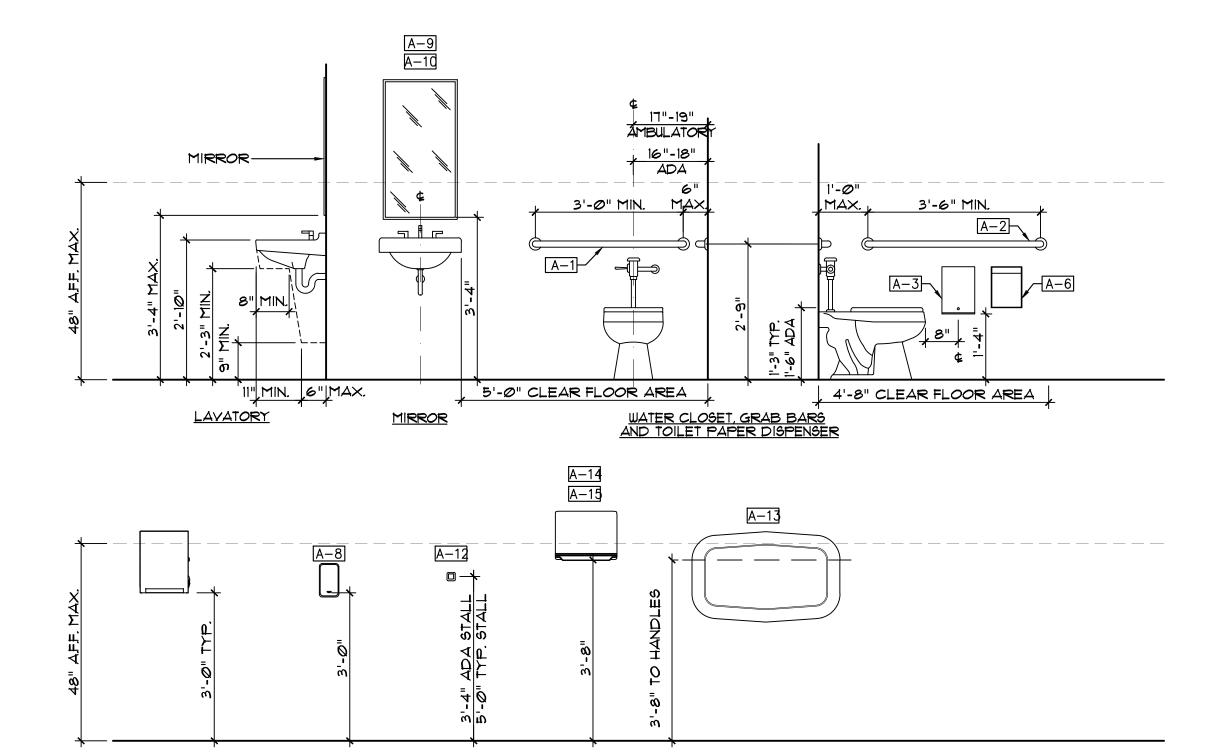

WOMEN'S RESTROOM INTERIOR ELEVATIONS

ADA ACCESSORIES MOUNTING DETAILS

SOAP DISPENSER CLOTHES HOOK HAND DRYER

RICK GONZALEZ, A.I.A. PRESIDENT AR - 0014172 WEST PALM BEACH FLORIDA PH: (5 6 1) - 6 5 9 - 2 3 8 3 FAX: (5 6 1) - 6 5 9 - 5 5 4 6 www. regarchitects. com

- UNLESS OTHERWISE NOTED, PLAN DIMENSIONS ARE TAKEN FROM FACE OF CMU OR CONCRETE TO FACE OF FINISH, OR FACE OF FINISH TO FACE OF REVISIONS

| FIN                       | FINISH.                               |                  |                                                       |                  |                                                          |  |
|---------------------------|---------------------------------------|------------------|-------------------------------------------------------|------------------|----------------------------------------------------------|--|
| AD                        | JACENT CMU OR C                       | CONCRETE WALL TO | O SHALL BE 8" FR<br>O ROUGH DOOR O<br>LL TO ROUGH DOO | PENING AND       |                                                          |  |
|                           | FL                                    | OOR FINISH       | SCHEDULE                                              |                  |                                                          |  |
| TAG                       | DESCRIPTION                           | REFERENCE        | COLOR                                                 | MANUFACTURER     |                                                          |  |
| F-1                       | EPOXY W/<br>CHEM. RESIST.<br>TOP COAT | TRAFFIC TUFF     | GRAY                                                  | NE <i>O</i> GARD |                                                          |  |
| WALL BASE FINISH SCHEDULE |                                       |                  |                                                       |                  |                                                          |  |
| TAG                       |                                       | REFERENCE        | COLOR                                                 | MANUFACTURER     | SCALE                                                    |  |
| B-1                       | EPOXY W/<br>CHEM. RESIST.<br>TOP COAT | TRAFFIC TUFF     | GRAY                                                  | NEOGARD          | DRAWN                                                    |  |
|                           | WALL FINISH SCHEDULE                  |                  |                                                       |                  |                                                          |  |
| TAG                       | DESCRIPTION                           | REFERENCE        | COLOR                                                 | MANUFACTURER     | CHECKED                                                  |  |
| W-1                       | EPOXY PAINT                           | SW7008           | ALABASTER                                             | SHER WILLIAMS    | REG No.                                                  |  |
| W-2                       |                                       |                  |                                                       |                  | © 2016                                                   |  |
|                           | ACCESSORY SCHEDULE                    |                  |                                                       |                  |                                                          |  |
| TAG                       | DESCRIPTION                           |                  | REFERENCE                                             | MANUFACTURER     | SPECIFICATIONS AS<br>ARE AND SHALL R<br>ARCHITECT WHETHE |  |
| A-1                       | 36" GRAB BAR                          |                  | B-6806-36                                             | BOBRICK          | MADE FOR IS EXEC<br>NOT BE USED BY                       |  |
| A-2                       | 42" GRAB BAR                          |                  | B-6806-42                                             | BOBRICK          | OTHER PROJECTS PROJECT BY OTHER                          |  |
| A-3                       | -3 TISSUE DISPENSER                   |                  | B-2888                                                | BOBRICK          | IN WRITING AND W<br>COMPENSATION TO                      |  |
| A-4                       | 4 VANITY TOPS (SOLID SURFACE)         |                  | 9032ML                                                | WILSONART        |                                                          |  |
| A-5                       | 5 FEMININE NAPKIN DISPENSER           |                  | B-2706-25                                             | BOBRICK          |                                                          |  |
| A-6                       | -6 FEMININE NAPKIN DISPOSAL           |                  | B-27Ø                                                 | BOBRICK          |                                                          |  |
| A-7                       | LIQUID SOAP DISPENSER                 |                  | B-8226                                                | BOBRICK          | FLO                                                      |  |
| A-8                       | LIQUID SOAP DISPENSER (ADA)           |                  | B-2112                                                | BOBRICK          |                                                          |  |
| A-9                       | MIRROR (VANITY WIDTH X 36"H)          |                  | STAINLESS STEEL FRAME                                 |                  |                                                          |  |