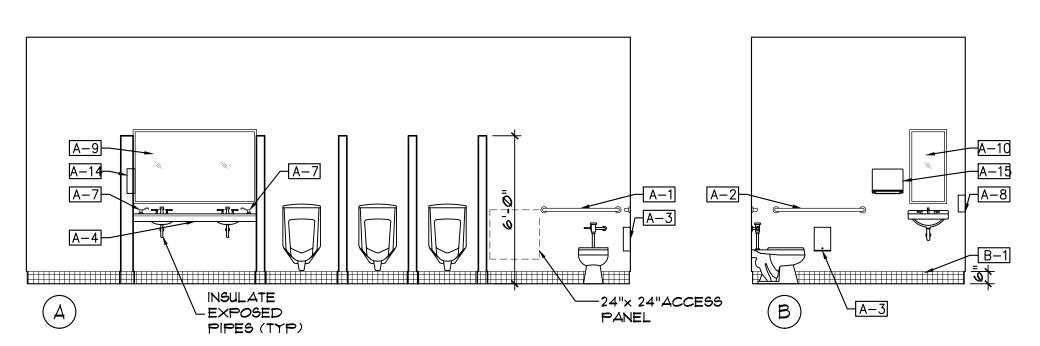

MEN'S RESTROOM INTERIOR ELEVATIONS

|             | (A-1) $(A-1)$ $(A-1)$ $(A-1)$                                                |                         |                  |              |
|-------------|------------------------------------------------------------------------------|-------------------------|------------------|--------------|
| A-9<br>A-14 |                                                                              |                         |                  | A-10<br>A-15 |
| A-7 A-4     |                                                                              | A-1 A-2-<br>A-3         |                  | A-8          |
| (C) CLOTH   | DOOR SHOWN HIDDEN FOR CLARITY<br>HES HOOK TO BE PLACED INTERIOR<br>ALL DOOR. | 24"x 24"ACCESS<br>PANEL | D (A-6)<br>(A-3) | <u>‡</u>     |

- UNLESS OTHERWISE NOTED, PLAN DIMENSIONS ARE TAKEN FROM FACE OF CMU OR CONCRETE TO FACE OF FINISH, OR FACE OF FINISH TO FACE OF REVISIONS

| FIN                       | FINISH.                               |                  |                                                       |                  |                                                          |  |
|---------------------------|---------------------------------------|------------------|-------------------------------------------------------|------------------|----------------------------------------------------------|--|
| AD                        | JACENT CMU OR C                       | CONCRETE WALL TO | O SHALL BE 8" FR<br>O ROUGH DOOR O<br>LL TO ROUGH DOO | PENING AND       |                                                          |  |
|                           | FL                                    | OOR FINISH       | SCHEDULE                                              |                  |                                                          |  |
| TAG                       | DESCRIPTION                           | REFERENCE        | COLOR                                                 | MANUFACTURER     |                                                          |  |
| F-1                       | EPOXY W/<br>CHEM. RESIST.<br>TOP COAT | TRAFFIC TUFF     | GRAY                                                  | NE <i>O</i> GARD |                                                          |  |
| WALL BASE FINISH SCHEDULE |                                       |                  |                                                       |                  |                                                          |  |
| TAG                       |                                       | REFERENCE        | COLOR                                                 | MANUFACTURER     | SCALE                                                    |  |
| B-1                       | EPOXY W/<br>CHEM. RESIST.<br>TOP COAT | TRAFFIC TUFF     | GRAY                                                  | NEOGARD          | DRAWN                                                    |  |
|                           | WALL FINISH SCHEDULE                  |                  |                                                       |                  |                                                          |  |
| TAG                       | DESCRIPTION                           | REFERENCE        | COLOR                                                 | MANUFACTURER     | CHECKED                                                  |  |
| W-1                       | EPOXY PAINT                           | SW7008           | ALABASTER                                             | SHER WILLIAMS    | REG No.                                                  |  |
| W-2                       |                                       |                  |                                                       |                  | © 2016                                                   |  |
|                           | ACCESSORY SCHEDULE                    |                  |                                                       |                  |                                                          |  |
| TAG                       | DESCRIPTION                           |                  | REFERENCE                                             | MANUFACTURER     | SPECIFICATIONS AS<br>ARE AND SHALL R<br>ARCHITECT WHETHE |  |
| A-1                       | 36" GRAB BAR                          |                  | B-6806-36                                             | BOBRICK          | MADE FOR IS EXEC<br>NOT BE USED BY                       |  |
| A-2                       | 42" GRAB BAR                          |                  | B-6806-42                                             | BOBRICK          | OTHER PROJECTS PROJECT BY OTHER                          |  |
| A-3                       | -3 TISSUE DISPENSER                   |                  | B-2888                                                | BOBRICK          | IN WRITING AND W<br>COMPENSATION TO                      |  |
| A-4                       | 4 VANITY TOPS (SOLID SURFACE)         |                  | 9032ML                                                | WILSONART        |                                                          |  |
| A-5                       | 5 FEMININE NAPKIN DISPENSER           |                  | B-2706-25                                             | BOBRICK          |                                                          |  |
| A-6                       | -6 FEMININE NAPKIN DISPOSAL           |                  | B-27Ø                                                 | BOBRICK          |                                                          |  |
| A-7                       | LIQUID SOAP DISPENSER                 |                  | B-8226                                                | BOBRICK          | FLO                                                      |  |
| A-8                       | LIQUID SOAP DISPENSER (ADA)           |                  | B-2112                                                | BOBRICK          |                                                          |  |
| A-9                       | MIRROR (VANITY WIDTH X 36"H)          |                  | STAINLESS STEEL FRAME                                 |                  |                                                          |  |