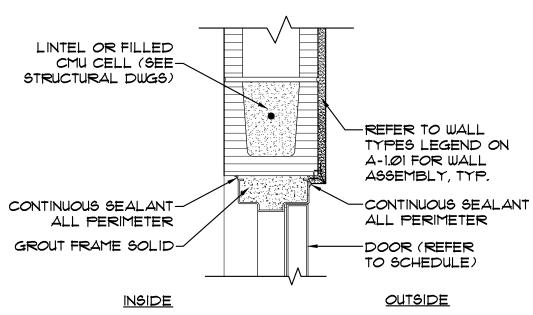

A-12 HOOK

WALL TYPES NOTES - ALL WALLS ARE STANDARD 8" CMU BLOCK UNLESS OTHERWISE NOTED.

- ALL INTERIOR SIDES OF BLOCK WALLS SHALL BE SKIM COATED WITH STUCCO, READY TO RECEIVE PAINT FINISH.

SEE ELEVATIONS FOR EXTERIOR FINISHES. SEE FINISH SCHEDULE FOR

- UNLESS OTHERWISE NOTED, PLAN DIMENSIONS ARE TAKEN FROM FACE OF CMU OR CONCRETE TO FACE OF FINISH, OR FACE OF FINISH TO FACE OF REVISIONS

| FIN                       | FINISH.                               |                  |                                                       |                  |                                                          |  |
|---------------------------|---------------------------------------|------------------|-------------------------------------------------------|------------------|----------------------------------------------------------|--|
| AD                        | JACENT CMU OR C                       | CONCRETE WALL TO | O SHALL BE 8" FR<br>O ROUGH DOOR O<br>LL TO ROUGH DOO | PENING AND       |                                                          |  |
|                           | FL                                    | OOR FINISH       | SCHEDULE                                              |                  |                                                          |  |
| TAG                       | DESCRIPTION                           | REFERENCE        | COLOR                                                 | MANUFACTURER     |                                                          |  |
| F-1                       | EPOXY W/<br>CHEM. RESIST.<br>TOP COAT | TRAFFIC TUFF     | GRAY                                                  | NE <i>O</i> GARD |                                                          |  |
| WALL BASE FINISH SCHEDULE |                                       |                  |                                                       |                  |                                                          |  |
| TAG                       |                                       | REFERENCE        | COLOR                                                 | MANUFACTURER     | SCALE                                                    |  |
| B-1                       | EPOXY W/<br>CHEM. RESIST.<br>TOP COAT | TRAFFIC TUFF     | GRAY                                                  | NEOGARD          | DRAWN                                                    |  |
|                           | WALL FINISH SCHEDULE                  |                  |                                                       |                  |                                                          |  |
| TAG                       | DESCRIPTION                           | REFERENCE        | COLOR                                                 | MANUFACTURER     | CHECKED                                                  |  |
| W-1                       | EPOXY PAINT                           | SW7008           | ALABASTER                                             | SHER WILLIAMS    | REG No.                                                  |  |
| W-2                       |                                       |                  |                                                       |                  | © 2016                                                   |  |
|                           | ACCESSORY SCHEDULE                    |                  |                                                       |                  |                                                          |  |
| TAG                       | DESCRIPTION                           |                  | REFERENCE                                             | MANUFACTURER     | SPECIFICATIONS AS<br>ARE AND SHALL R<br>ARCHITECT WHETHE |  |
| A-1                       | 36" GRAB BAR                          |                  | B-6806-36                                             | BOBRICK          | MADE FOR IS EXEC<br>NOT BE USED BY                       |  |
| A-2                       | 42" GRAB BAR                          |                  | B-6806-42                                             | BOBRICK          | OTHER PROJECTS PROJECT BY OTHER                          |  |
| A-3                       | -3 TISSUE DISPENSER                   |                  | B-2888                                                | BOBRICK          | IN WRITING AND W<br>COMPENSATION TO                      |  |
| A-4                       | 4 VANITY TOPS (SOLID SURFACE)         |                  | 9032ML                                                | WILSONART        |                                                          |  |
| A-5                       | 5 FEMININE NAPKIN DISPENSER           |                  | B-2706-25                                             | BOBRICK          |                                                          |  |
| A-6                       | -6 FEMININE NAPKIN DISPOSAL           |                  | B-27Ø                                                 | BOBRICK          |                                                          |  |
| A-7                       | LIQUID SOAP DISPENSER                 |                  | B-8226                                                | BOBRICK          | FLO                                                      |  |
| A-8                       | LIQUID SOAP DISPENSER (ADA)           |                  | B-2112                                                | BOBRICK          |                                                          |  |
| A-9                       | MIRROR (VANITY WIDTH X 36"H)          |                  | STAINLESS STEEL FRAME                                 |                  |                                                          |  |