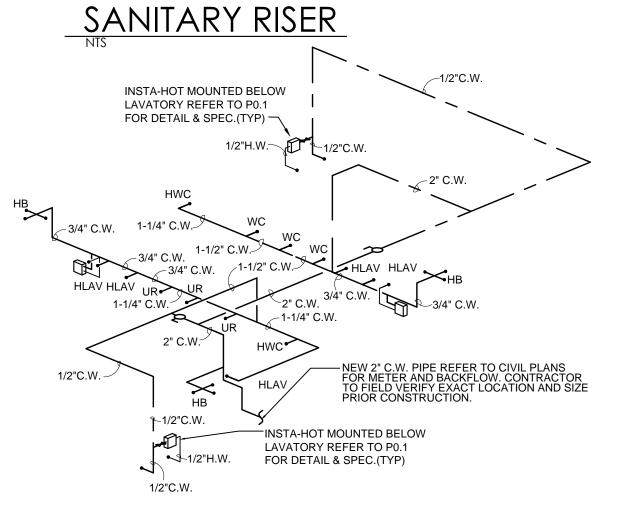

© 2016

RESTROOM PLUMBING PLAN & RISER DIAGRAMS

\* PROVIDE 1/2"C.W. TRAP PRIMER FOR FLOOR DRAINS.(TYP) SANITARY PIPE 2-1/2" AND SMALLER SHALL BE SLOPED AT 1/4" PER FOOT. SANITARY PIPE 3" AND LARGER SHALL BE SLOPED AT 1/8" - NEW 4" SANITARY PIPE REFER TO CIVIL PLANS FOR CONTINUATION. CONTRACTOR TO FIELD VERIFY EXACT LOCATION, SIZE, INVERT, DIRECTION OF FLOW AND CONNECTION POINT PRIOR CONSTRUCTION.

PLUMBING LEGEND

———— COLD WATER PIPNG(C.W.)

---- VENT PIPING

SANITARY PIPING

———) PIPE TURN DOWN

STOP VALVE(ISO)

→ STOP VALVE(FLOOR PLAN)

SHOCK ARRESTOR

EWC ELECTRIC WATER COOLER

H.W.C. HANDICAP WATER CLOSET

HLAV. HANDICAP LAVATORY

C.O. CLEAN OUT

UR URINAL

WC WATER CLOSET

FLOOR DRAIN (F.D.) CONNECTION POINT

O PIPE TURN UP