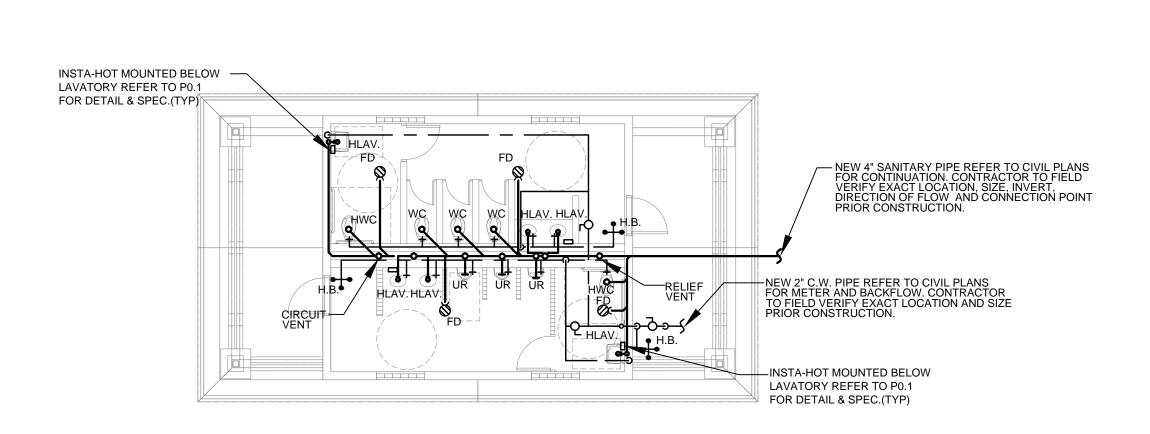

© 2016

RESTROOM PLUMBING PLAN & RISER DIAGRAMS

\* PROVIDE 1/2"C.W. TRAP PRIMER FOR FLOOR DRAINS.(TYP) SANITARY PIPE 2-1/2" AND SMALLER SHALL BE SLOPED AT 1/4" PER FOOT. SANITARY PIPE 3" AND LARGER SHALL BE SLOPED AT 1/8" - NEW 4" SANITARY PIPE REFER TO CIVIL PLANS FOR CONTINUATION. CONTRACTOR TO FIELD VERIFY EXACT LOCATION, SIZE, INVERT, DIRECTION OF FLOW AND CONNECTION POINT PRIOR CONSTRUCTION.

PLUMBING LEGEND

———— COLD WATER PIPNG(C.W.)

---- VENT PIPING

SANITARY PIPING

———) PIPE TURN DOWN

STOP VALVE(ISO)

→ STOP VALVE(FLOOR PLAN)

SHOCK ARRESTOR

EWC ELECTRIC WATER COOLER

H.W.C. HANDICAP WATER CLOSET

HLAV. HANDICAP LAVATORY

C.O. CLEAN OUT

UR URINAL

WC WATER CLOSET

FLOOR DRAIN (F.D.) CONNECTION POINT

O PIPE TURN UP