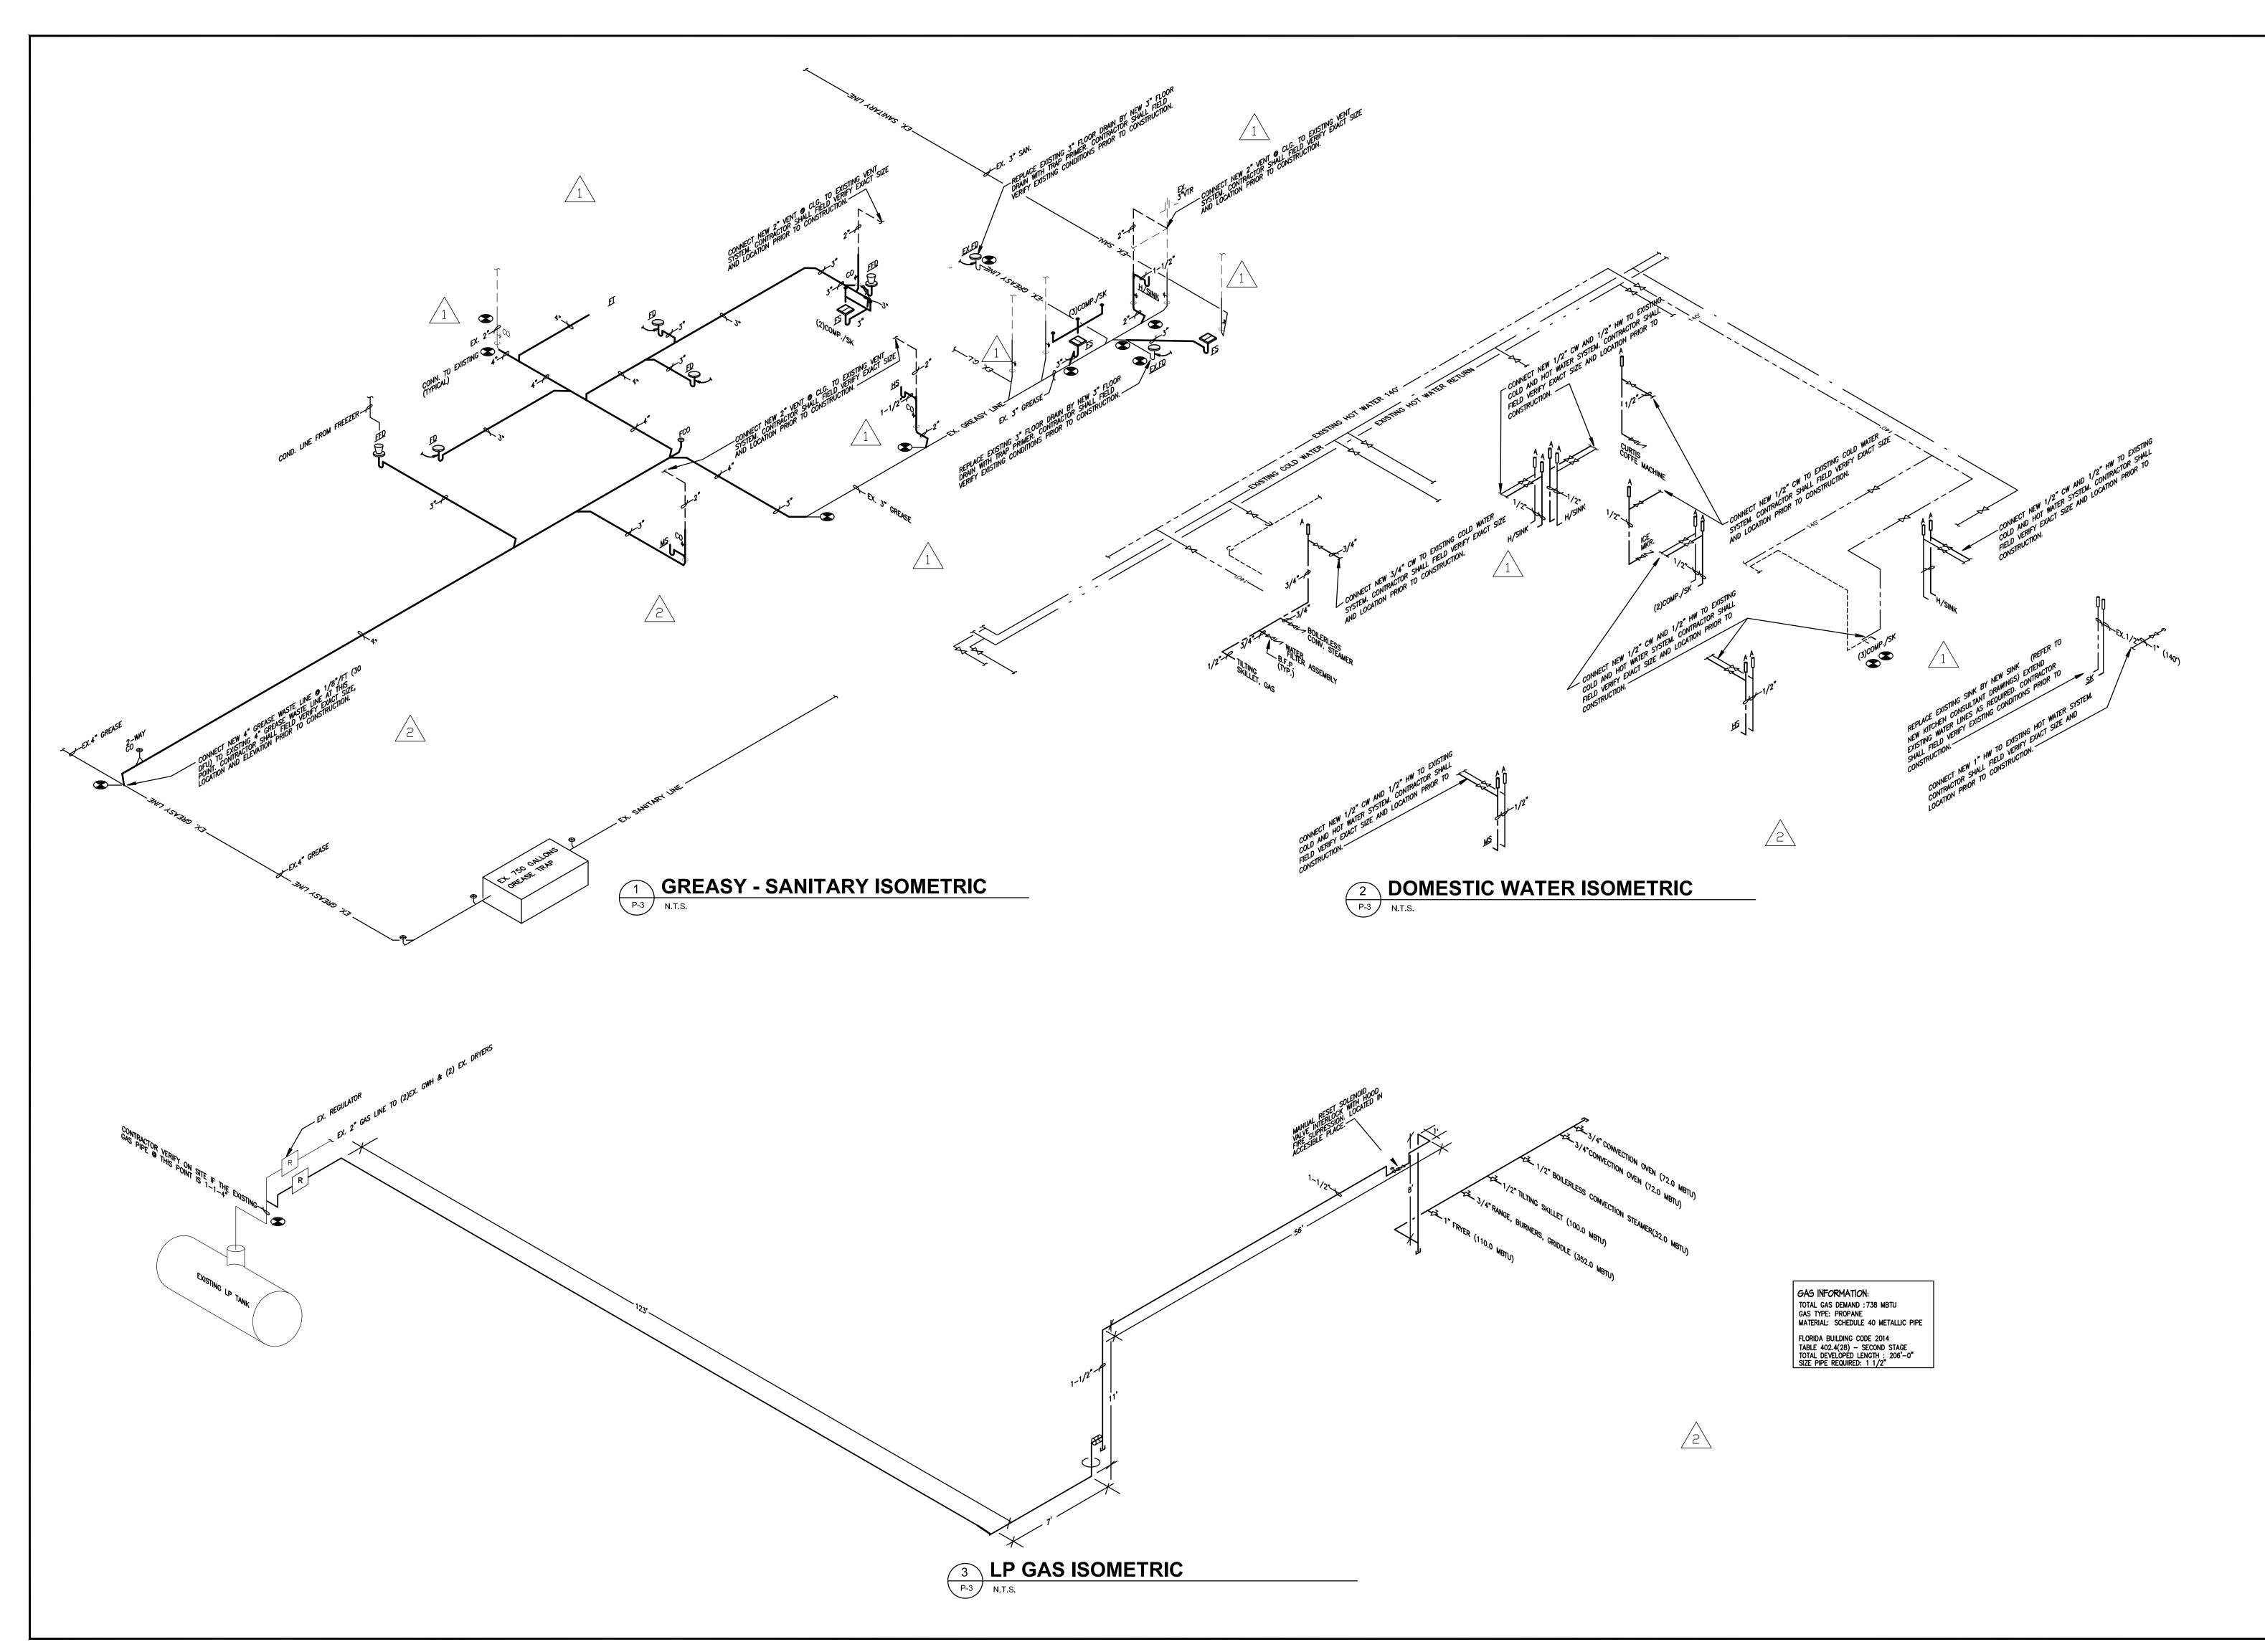

| 6                                                                            | Phone (954) 537-9136 • Fax (954) 537-9137                                |                                                                                                                   | A RUSSELL AND DAWSON COMPANY                                                                                | DELTA G CONSULTING<br>ENGINEERS, INC.                                                                               | CA#00009181<br>707 N.E. 3rd. Ave., Suite 200, Ft. Laud., FL 33304<br>(954) 527-1112    |
|------------------------------------------------------------------------------|--------------------------------------------------------------------------|-------------------------------------------------------------------------------------------------------------------|-------------------------------------------------------------------------------------------------------------|---------------------------------------------------------------------------------------------------------------------|----------------------------------------------------------------------------------------|
| THIS DOCUMENT, THE IDEAS Rev.: 15.00<br>AND DESIGNS INCORPORATED THEREIN, AS | BY AN INSTRUMENT OF PROFESSIONAL<br>SERVICES, IS THE PROPERTY OF RUSSELL | AND DAWSON FL, INC., AND MAY NOT BE<br>USED, IN WHOLE OR IN PART, FOR ANY<br>OTHER PROJECT OR BY ANY OTHER PERSON | OR CORPORATION OTHER THAN THAT<br>NAMED HEREON WITHOUT THE WRITTEN<br>ALITHORIZATION OF BLISSELL AND DAWSON | FL, INC. ANY SUCH UNAUTHORIZED USE<br>WILL BE SOLELY AT THE USERS RISK AND<br>RUSSELL AND DAWSON FL, INC. WILL BEAR | NO RESPONSIBILITY ARISING OUT OF SUCH<br>USE.<br>© 2015 by Russell and Dawson FL, Inc. |
| REVISIONS                                                                    | DATE                                                                     | 03/29/16                                                                                                          | 08/26/16                                                                                                    | 12/02/16                                                                                                            |                                                                                        |
|                                                                              | NO. DESCRIPTION                                                          | $\overline{\mathbb{A}}$ building dept. comments                                                                   | 🔬 KITCHEN REDESIGN                                                                                          | CMD COMMENTS                                                                                                        | ]                                                                                      |
| STAMP:                                                                       |                                                                          |                                                                                                                   |                                                                                                             |                                                                                                                     |                                                                                        |
|                                                                              |                                                                          |                                                                                                                   |                                                                                                             |                                                                                                                     |                                                                                        |
| PROJECT: KITCHEN RENOVATION TO<br>NORTH HOMELESS ASSISTANCE CENTEF           |                                                                          |                                                                                                                   |                                                                                                             | BRUWARD COUNTY                                                                                                      | 1700 BLOUNT ROAD, POMPANO BEACH, FL                                                    |
| EII E NO · 15.012                                                            |                                                                          | TE : 07/23/15                                                                                                     |                                                                                                             | DRAWN BY : SB/JP/DS/RT                                                                                              | CHECKED BY: GSJ                                                                        |
|                                                                              | PLUMBING ISOMETRICS                                                      |                                                                                                                   | BER:<br>1                                                                                                   |                                                                                                                     | <sup>±</sup> O                                                                         |